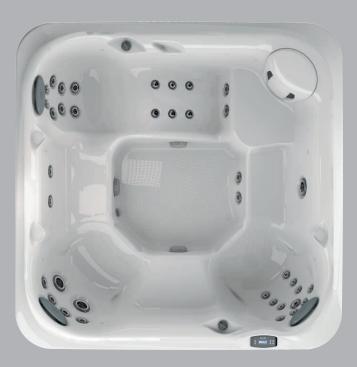

## Please, be seated

Decades of expertise drive the Jacuzzi® Hot Tub design process to deliver personalized comfort. The collection of seats in every Jacuzzi® Hot Tub facilitates full-body hydromassage while balancing the flow to each seat for the best experience.

Seats are complemented by jets on the calves and in the foot dome to lift the weight of the day. Smooth surfaces and soft sculpting make it easy to move freely to enjoy all of the seats. Every Jacuzzi® Hot Tub is expertly engineered to nurture your well-being to the core.

## MX Therapy Seat

## The Original in Low-Back Relief

Ease into this deeply contoured seat to release tension in the lower back with a high-volume, low-pressure massage. Maximized air output delivers a soothing deep tissue massage. Paired with neck jets for a fully relaxing experience.

## FX Therapy Seat

Full Coverage Neck, Shoulder and Back Relief
A collection of 10 to 12 FX Jets deliver a stimulating, spiral-action deep tissue massage to relieve aches from the neck and shoulders through the entire back. Pressure is adjustable for a personalized massage. The J-300™ models feature the Hydrosoothe® neck-massaging headrest.

## **RX Therapy Seat**

## Comforting Back and Shoulder Relief

A ring of spinning RX Jets targets key back and shoulder muscles, drawing on the highest performance hydromassage from the Jacuzzi® Brand to soothe stiff muscles and release tension. Neck jets complement the massage for extra relief.