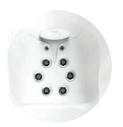

## MX Therapy Seat

## The Original in Low-Back Relief

Ease into this deeply contoured seat to release tension in the lower back with a high-volume, low-pressure massage. Maximized air output delivers a soothing deep tissue massage. Paired with neck jets for a fully relaxing experience.