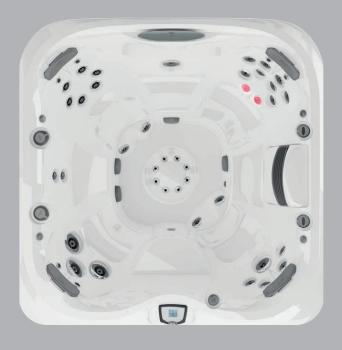

## Please, be seated

Decades of expertise drive the Jacuzzi® Hot Tub design process to deliver personalized comfort. The collection of seats in every Jacuzzi® Hot Tub facilitates full-body hydromassage while balancing the flow to each seat for the best experience.

Seats are complemented by jets on the calves and in the foot dome to lift the weight of the day. Smooth surfaces and soft sculpting make it easy to move freely to enjoy all of the seats. Every Jacuzzi® Hot Tub is expertly engineered to nurture your well-being to the core.