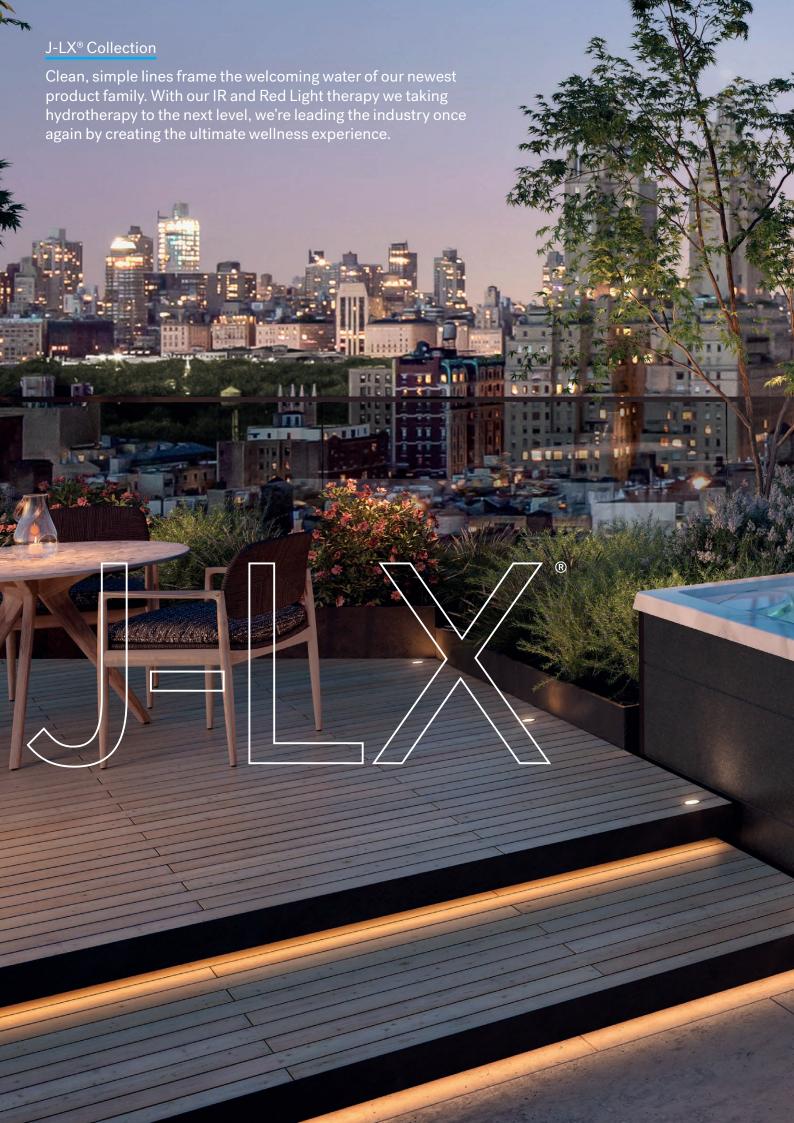

## Infrared technology: a new frontier in wellness

Jacuzzi® is the first and only brand to offer Infrared and Red Light therapy across a range of wellness products, from Hot Tubs to Swim Spas.

Premiering in the J-LX® and J-400™ Collection, the FX-IR Seat combines Infrared and Red Light therapy with hydromassage for unmatched rejuvenation.

## Full-featured Modern Design

The geometric form enhances your outdoor space with crisp lines and dramatic exterior lighting. Once inside, the gentle waterfall takes over your senses to round out a soothing transformational experience.