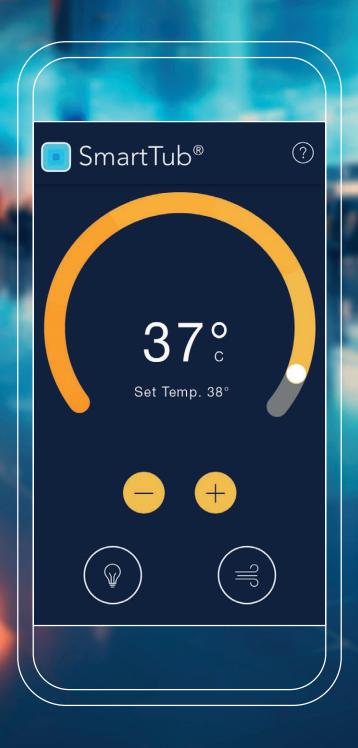

## Peace of mind from anywhere

Our patented, industry-first SmartTub® system provides remote monitoring and control through phones, smart devices, and Siri® and Alexa® wearables anywhere in the world.\* All with software updates and a cellular connection that's simpler and more reliable than Wi-Fi. Enjoyment made easy.

#### **Full Control**

Adjust temperature, jets, and lights, and lock down your Hot Tub to prevent usage, whether home or away.

#### Peace of Mind

Smart sensors send automatic alerts to you and your dealer if your Hot Tub needs attention, such as for power outages, freezing, or overheating.

"I keep the temp low (36°) when I'm out of town and just click the app on the way from the airport and... voila!

It's 38° when I get home."

J-495<sup>™</sup>

Seats Dimensions\* 8-9 231 x 279

231 x 279 x 95/110 H cm 240VAC 60Hz 50A/60A

Electrical

Dry Wt. 495 kg Total Filled Wt. 3.030 kg

Avg Spa Vol. 1.893 L

J-485<sup>™</sup>