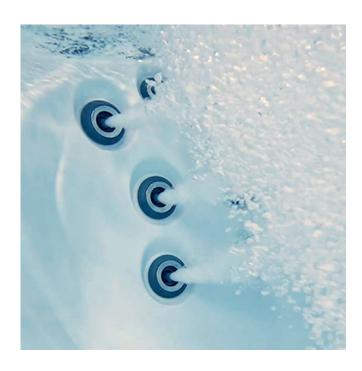

Different muscle groups demand different types of massage action.

Versatile Jacuzzi® PowerPro® Jets deliver a range of massages, from robust and stimulating to gentle and rejuvenating, for targeted relief anywhere you need it.

MX

The original performance therapy jet that started it all

Completely adjustable nozzle with a 60-degree range of focus

Produces bold high volume massage action

Exclusive spiral design focuses on smaller muscle groups

Stimulates pressure points in the shoulders, back and feet

Spiral flow drives energetic impact

PX

Provides relief to pressure points on the hands

Gently pulses on palms and wrists

Can soothe discomfort in the hands and wrists

RX

A powerful steady pulse against large portions of the back

Focuses on middle and upper back muscle tension relief

Full coverage massage

Highly focused stream of water targeting the neck

Massages tension and strain in the sensitive neck area

Personalize the massage direction by moving the nozzle

BX

Highest air to water ratio in our collection

Patented design developed to reinvigorate leg muscles