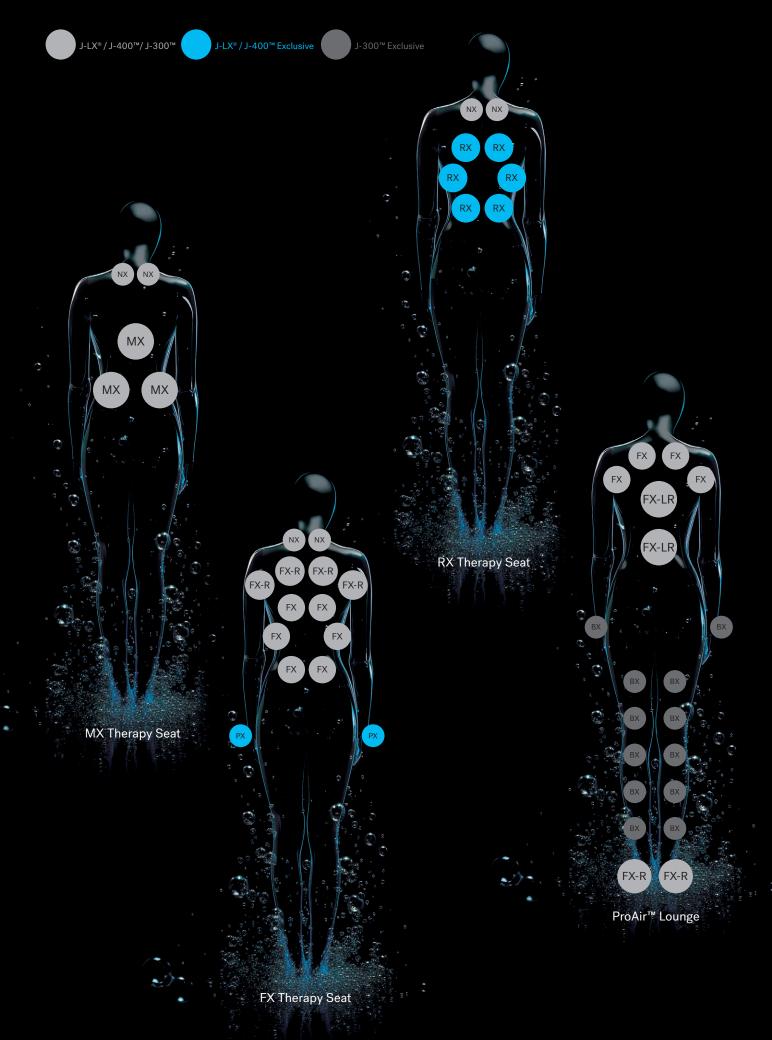

Different muscle groups demand different types of massage action.

Versatile Jacuzzi® PowerPro® Jets deliver a range of massages, from robust and stimulating to gentle and rejuvenating, for targeted relief anywhere you need it.

MX

The original performance therapy jet that started it all

Completely adjustable nozzle with a 60-degree range of focus

Produces bold high volume massage action

Exclusive spiral design focuses on smaller muscle groups

Stimulates pressure points in the shoulders, back and feet

Spiral flow drives energetic impact

PX

Provides relief to pressure points on the hands

Gently pulses on palms and wrists

Can soothe discomfort in the hands and wrists

RX

A powerful steady pulse against large portions of the back

Focuses on middle and upper back muscle tension relief

Full coverage massage

Highly focused stream of water targeting the neck

Massages tension and strain in the sensitive neck area

Personalize the massage direction by moving the nozzle

BX

Highest air to water ratio in our collection

Patented design developed to reinvigorate leg muscles

## MX Therapy Seat

## The Original in Low-Back Relief

Ease into this deeply contoured seat to release tension in the lower back with a high-volume, low-pressure massage. Maximized air output delivers a soothing deep tissue massage. Paired with neck jets for a fully relaxing experience.

## FX Therapy Seat

Full Coverage Neck, Shoulder and Back Relief
A collection of 10 to 12 FX Jets deliver a stimulating, spiral-action deep tissue massage to relieve aches from the neck and shoulders through the entire back. Pressure is adjustable for a personalized massage. The J-300™ models feature the Hydrosoothe® neck-massaging headrest.

## **RX Therapy Seat**

## Comforting Back and Shoulder Relief

A ring of spinning RX Jets targets key back and shoulder muscles, drawing on the highest performance hydromassage from the Jacuzzi® Brand to soothe stiff muscles and release tension. Neck jets complement the massage for extra relief.

## ProAir™ Lounge

#### **Full-Body Relief**

Designed to distribute body weight evenly for a comprehensive massage. The ProAir™ Lounge eases tension in the shoulders and back by combining FX and FX-R rotational jets along the center of the back. Exclusive BX Jets target the calves with an invigorating, bubbly massage and FX Jets penetrate the muscles of the feet with therapeutic relief.