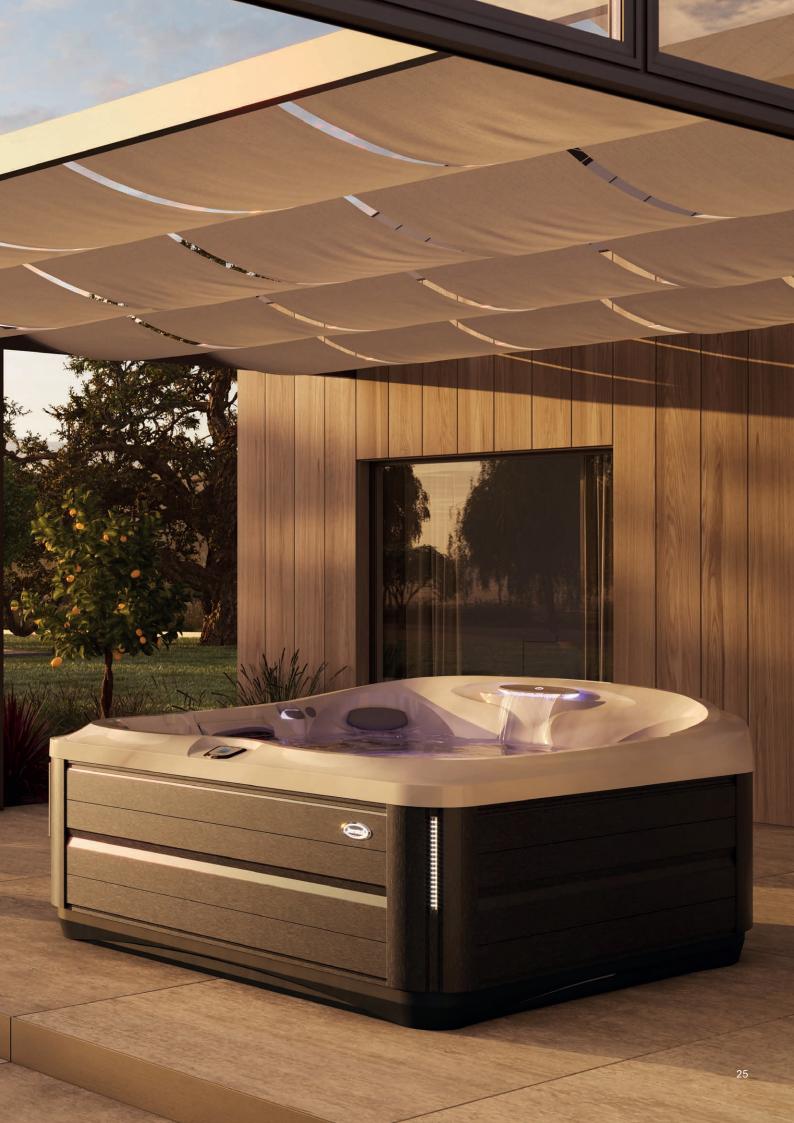

## Infrared technology: a new frontier in wellness

Jacuzzi® is the first and only brand to offer Infrared and Red Light therapy across a range of wellness products, from Hot Tubs to Swim Spas.

Premiering in the J-LX® and J-400™ Collection, the FX-IR Seat combines Infrared and Red Light therapy with hydromassage for unmatched rejuvenation.

## IR + Red Light Therapy

The FX-IR Seat offers our most advanced hydrotherapy, combining full-back and neck hydromassage with near Infrared and deep Red Light therapy on the lumbar region of the lower back.