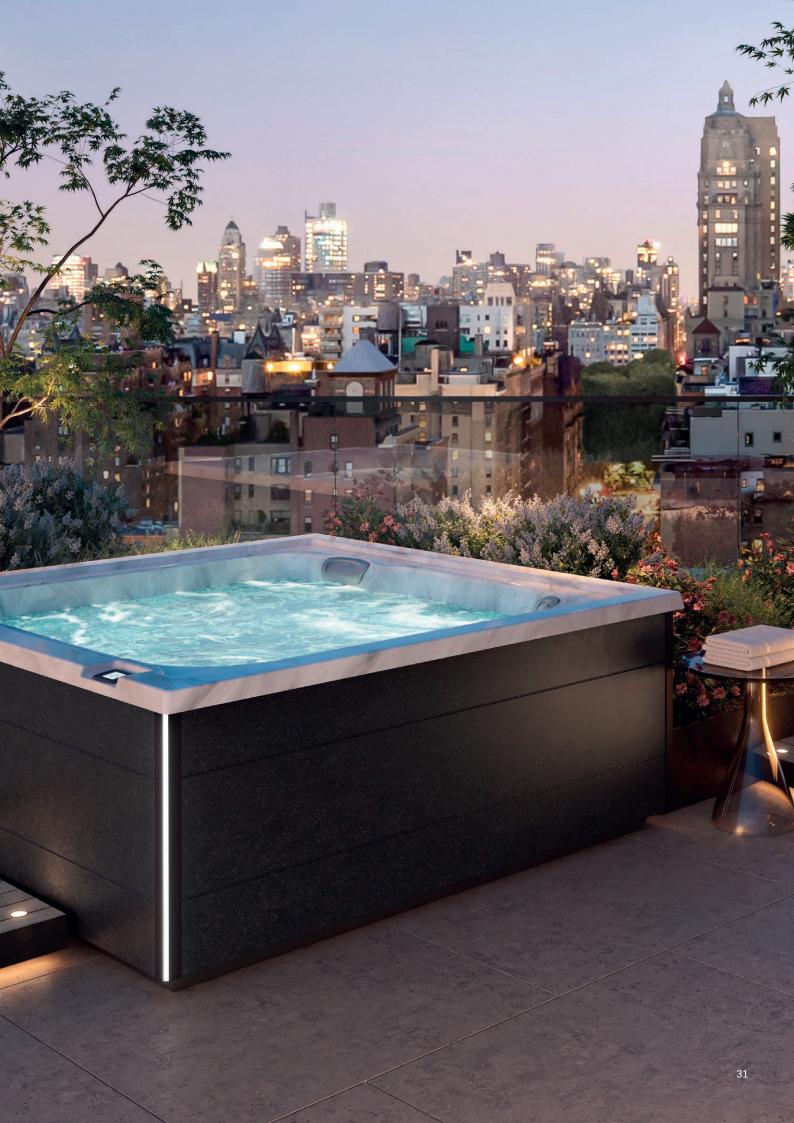

## Infrared technology: a new frontier in wellness

Jacuzzi® is the first and only brand to offer Infrared and Red Light therapy across a range of wellness products, from Hot Tubs to Swim Spas.

Premiering in the J-LX® and J-400™ Collection, the FX-IR Seat combines Infrared and Red Light therapy with hydromassage for unmatched rejuvenation.

## Full-featured Modern Design

The geometric form enhances your outdoor space with crisp lines and dramatic exterior lighting. Once inside, the gentle waterfall takes over your senses to round out a soothing transformational experience.