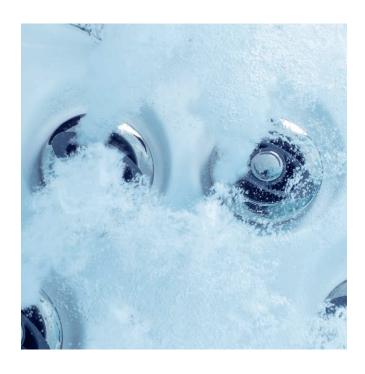

Different muscle groups demand different types of massage action.

Versatile Jacuzzi® PowerPro® Jets deliver a range of massages, from robust and stimulating to gentle and rejuvenating, for targeted relief anywhere you need it.

MX

The original performance therapy jet that started it all

Completely adjustable nozzle with a 60-degree range of focus

Produces bold high volume massage action

Exclusive spiral design focuses on smaller muscle groups

Stimulates pressure points in the shoulders, back and feet

Spiral flow drives energetic impact

PX

Provides relief to pressure points on the hands

Gently pulses on palms and wrists

Can soothe discomfort in the hands and wrists

RX

A powerful steady pulse against large portions of the back

Focuses on middle and upper back muscle tension relief

Full coverage massage

Highly focused stream of water targeting the neck

Massages tension and strain in the sensitive neck area

Personalize the massage direction by moving the nozzle

BX

Highest air to water ratio in our collection

Patented design developed to reinvigorate leg muscles