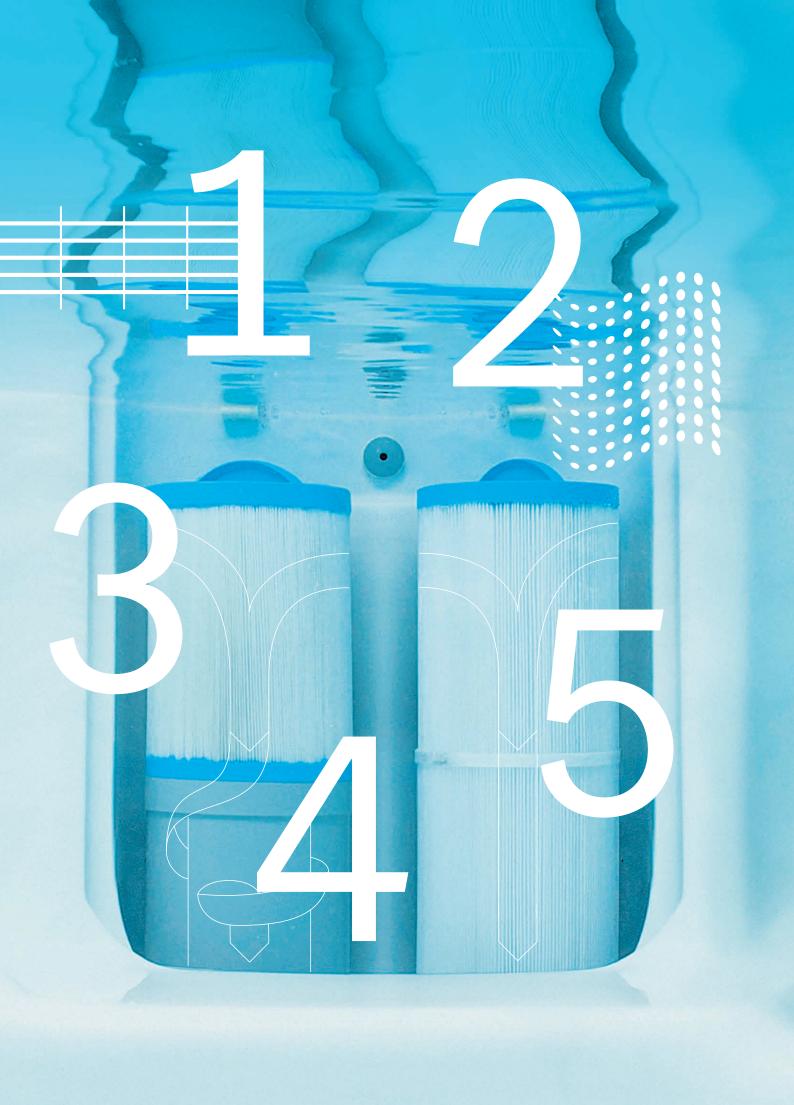

## 5-Stage filtration process\*

Cleaner\* water means fewer water changes and less effort for you.

## Clean\* water, less effort

We've combined ozone and UV-C technology to provide a hands-free approach to water care. CLEARRAY Active Oxygen® System works harder to clean\* the water longer. Ozonated water is exposed to a UV-C bulb to energize the molecules, unlocking Active Oxygen to clean\* more so you clean less.

## Stages 1 & 2

The surface skimming weir and ProCatch™ bag work together to clean the surface while trapping large debris for easy removal.

## Stages 3

The ProClarity® filter on the ProStream™ circulation pump helps ensure clean, sparkling water quickly by catching tiny debris and particles that other filters miss.

## Stages 4

The ProStream™ circulation pumps pulls the water through a ProClear® filter that works to clarify water even when the jets are not running.

## Stages 5

The ProClear® filter operates with your Hot Tub's hydromassage pump to remove large and small particles providing the cleanest water.