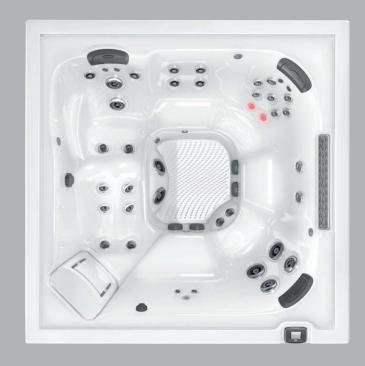

## Optional

BLUEWAVE™ Stereo, Premium Speaker + Sub-woofer SmartTub® Wireless Sensor Kit

Modern Hardwood

Smoked Ebony

**Brushed Gray** 

 $J-LX^{\circ}$ 

Model

J-LXL®

Seats 6-7

Dimensions\* 231 x 231 x 86 H cm

Electrical

230VAC 50Hz 1x32A Seats 5-6

5-6 Lounge Dimensions\*

231 x 231 x 86 H cm Electrical

230VAC 50Hz 1x32A

Dry Wt. 388 kg

Total Filled Wt. 2.052 kg

Avg Spa Vol.

1.666 L

Dry Wt. 415 kg

Total Filled Wt. 2.098 kg

Avg Spa Vol.

1.249 L

Jets + IR Lights