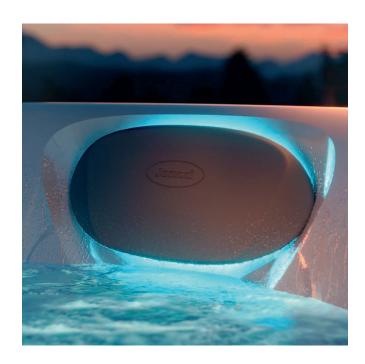

## FX Therapy Seat

Full Coverage Neck, Shoulder and Back Relief
A collection of 10 to 12 FX Jets deliver a stimulating, spiral-action deep tissue massage to relieve aches from the neck and shoulders through the entire back. Pressure is adjustable for a personalized massage. The J-300™ models feature the Hydrosoothe® neck-massaging headrest.

## **Backlit Headrest**

Add visual flair at the touch of a button when you activate the multi-colored LED backlit headrests.