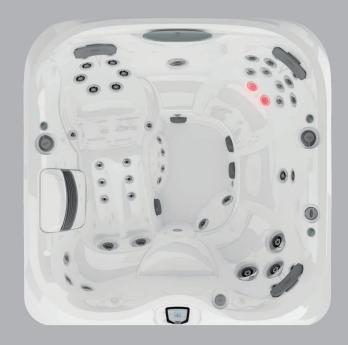

## Infrared technology: a new frontier in wellness

Jacuzzi® is the first and only brand to offer Infrared and Red Light therapy across a range of wellness products, from Hot Tubs to Swim Spas.

Premiering in the J-LX® and J-400™ Collection, the FX-IR Seat combines Infrared and Red Light therapy with hydromassage for unmatched rejuvenation.

The therapeutic benefits of hydrotherapy The regeneration power of Infrared and Red Light NX The regenerative qualities of Infrared and Red Light All working together deep beneath the skin's surface Skin Level FX-IR Therapy Seat

Rejuvenation Meets Relaxation The rejuvenating powers of Infrared and Red Light therapy work together deep beneath the skin's surface to relieve pain, improve range of motion, and reach a state of mindfulness.

## IR + Red Light Therapy

The FX-IR Seat offers our most advanced hydrotherapy, combining full-back and neck hydromassage with near Infrared and deep Red Light therapy on the lumbar region of the lower back.