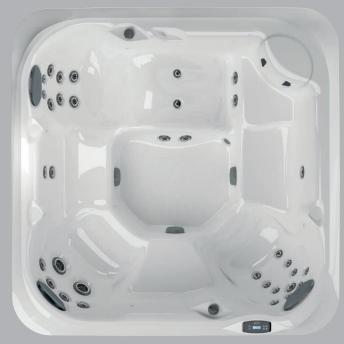

## Infrared technology: a new frontier in wellness

Jacuzzi® is the first and only brand to offer Infrared and Red Light therapy across a range of wellness products, from Hot Tubs to Swim Spas.

Premiering in the J-LX® and J-400™ Collection, the FX-IR Seat combines Infrared and Red Light therapy with hydromassage for unmatched rejuvenation.

The therapeutic benefits of hydrotherapy The regeneration power of Infrared and Red Light NX The regenerative qualities of Infrared and Red Light All working together deep beneath the skin's surface Skin Level FX-IR Therapy Seat

Rejuvenation Meets Relaxation The rejuvenating powers of Infrared and Red Light therapy work together deep beneath the skin's surface to relieve pain, improve range of motion, and reach a state of mindfulness.

## IR + Red Light Therapy

The FX-IR Seat offers our most advanced hydrotherapy, combining full-back and neck hydromassage with near Infrared and deep Red Light therapy on the lumbar region of the lower back.