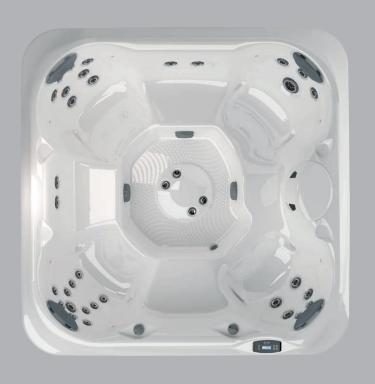

## ProAir™ Lounge

#### **Full-Body Relief**

Designed to distribute body weight evenly for a comprehensive massage. The ProAir™ Lounge eases tension in the shoulders and back by combining FX and FX-R rotational jets along the center of the back. Exclusive BX Jets target the calves with an invigorating, bubbly massage and FX Jets penetrate the muscles of the feet with therapeutic relief.