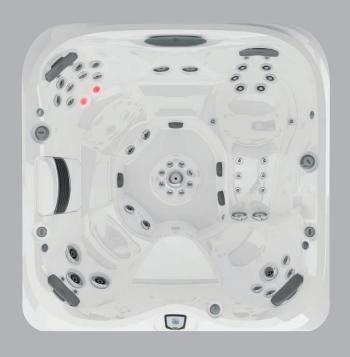

## Please, be seated

Decades of expertise drive the Jacuzzi® Hot Tub design process to deliver personalized comfort. The collection of seats in every Jacuzzi® Hot Tub facilitates full-body hydromassage while balancing the flow to each seat for the best experience.

Seats are complemented by jets on the calves and in the foot dome to lift the weight of the day. Smooth surfaces and soft sculpting make it easy to move freely to enjoy all of the seats. Every Jacuzzi® Hot Tub is expertly engineered to nurture your well-being to the core.

## Infrared technology: a new frontier in wellness

Jacuzzi® is the first and only brand to offer Infrared and Red Light therapy across a range of wellness products, from Hot Tubs to Swim Spas.

Premiering in the J-LX® and J-400™ Collection, the FX-IR Seat combines Infrared and Red Light therapy with hydromassage for unmatched rejuvenation.

The therapeutic benefits of hydrotherapy The regeneration power of Infrared and Red Light NX The regenerative qualities of Infrared and Red Light All working together deep beneath the skin's surface Skin Level FX-IR Therapy Seat