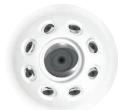

## **RX Jets**

Feel a powerful, steady rotation that provides full coverage massage to relieve muscle tension primarily in your middle and upper back.