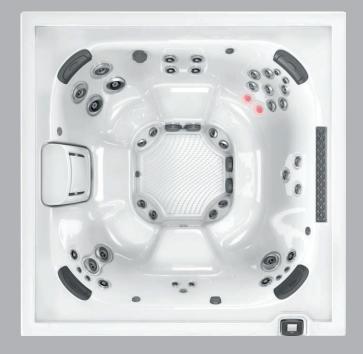

## Optional

BLUEWAVE™ Stereo, Premium Speaker + Sub-woofer SmartTub® Wireless Sensor Kit

Modern Hardwood

Smoked Ebony

**Brushed Gray** 

 $J-LX^{\circ}$ 

Model

J-LXL®

Seats 6-7

Dimensions\* 231 x 231 x 86 H cm

Electrical

230VAC 50Hz 1x32A Seats 5-6

5-6 Lounge Dimensions\*

231 x 231 x 86 H cm Electrical

230VAC 50Hz 1x32A

Dry Wt. 388 kg

Total Filled Wt. 2.052 kg

Avg Spa Vol.

1.666 L

Dry Wt. 415 kg

Total Filled Wt. 2.098 kg

Avg Spa Vol.

1.249 L

Jets + IR Lights