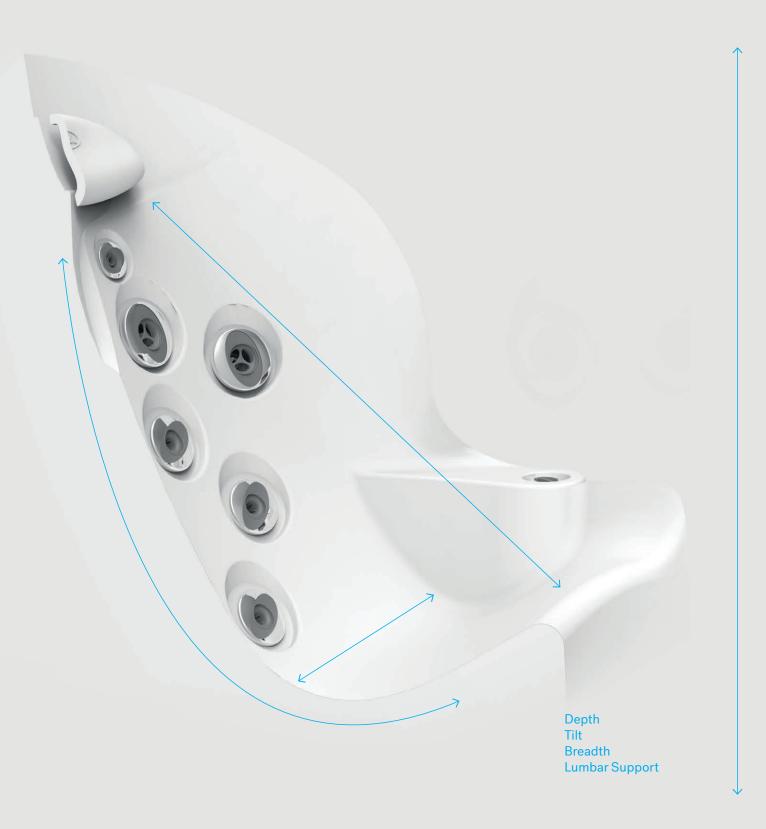

## Designed to fit you

By studying human dimensions, we design Hot Tubs based on the average proportions of 90% of the population, ensuring your Hot Tub conforms to you. Our seats are sculpted with an ergonomic focus to cradle the contours of the body. Specialized Jacuzzi® PowerPro® Jets – recessed for your complete comfort – are thoughtfully positioned to effectively target key muscles.

## You do you

We realize everyone likes their massage a little different. A Jacuzzi® Hot Tub lets you pinpoint the intensity of every touchpoint. The strategically placed jets target specific muscle groups, while a customizable flow and feel at each jet puts complete control at your fingertips. Individual seat air control lets you dial the air and water power up or down, delivering the right massage pressure for your needs.