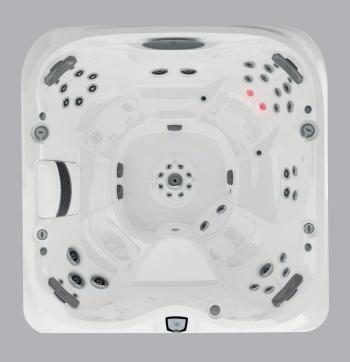

## Please, be seated

Decades of expertise drive the Jacuzzi® Hot Tub design process to deliver personalized comfort. The collection of seats in every Jacuzzi® Hot Tub facilitates full-body hydromassage while balancing the flow to each seat for the best experience.

Seats are complemented by jets on the calves and in the foot dome to lift the weight of the day. Smooth surfaces and soft sculpting make it easy to move freely to enjoy all of the seats. Every Jacuzzi® Hot Tub is expertly engineered to nurture your well-being to the core.

## Infrared technology: a new frontier in wellness

Jacuzzi® is the first and only brand to offer Infrared and Red Light therapy across a range of wellness products, from Hot Tubs to Swim Spas.

Premiering in the J-LX® and J-400™ Collection, the FX-IR Seat combines Infrared and Red Light therapy with hydromassage for unmatched rejuvenation.

The therapeutic benefits of hydrotherapy The regeneration power of Infrared and Red Light NX The regenerative qualities of Infrared and Red Light All working together deep beneath the skin's surface Skin Level FX-IR Therapy Seat