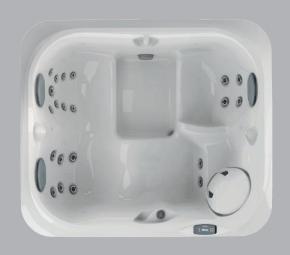

## Designed to fit you

By studying human dimensions, we design Hot Tubs based on the average proportions of 90% of the population, ensuring your Hot Tub conforms to you. Our seats are sculpted with an ergonomic focus to cradle the contours of the body. Specialized Jacuzzi® PowerPro® Jets – recessed for your complete comfort – are thoughtfully positioned to effectively target key muscles.

## Please, be seated

Decades of expertise drive the Jacuzzi® Hot Tub design process to deliver personalized comfort. The collection of seats in every Jacuzzi® Hot Tub facilitates full-body hydromassage while balancing the flow to each seat for the best experience.

Seats are complemented by jets on the calves and in the foot dome to lift the weight of the day. Smooth surfaces and soft sculpting make it easy to move freely to enjoy all of the seats. Every Jacuzzi® Hot Tub is expertly engineered to nurture your well-being to the core.