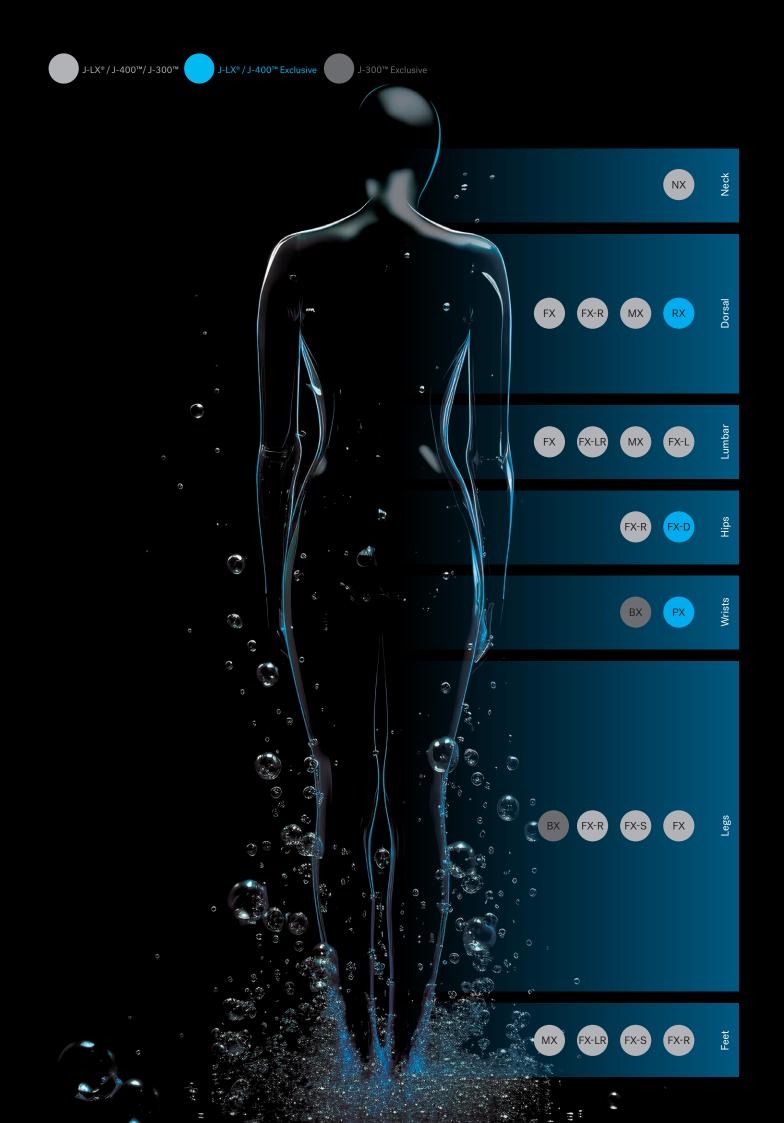

Different muscle groups demand different types of massage action.

Versatile Jacuzzi® PowerPro® Jets deliver a range of massages, from robust and stimulating to gentle and rejuvenating, for targeted relief anywhere you need it.

MX

The original performance therapy jet that started it all

Completely adjustable nozzle with a 60-degree range of focus

Produces bold high volume massage action

Exclusive spiral design focuses on smaller muscle groups

Stimulates pressure points in the shoulders, back and feet

Spiral flow drives energetic impact

PX

Provides relief to pressure points on the hands

Gently pulses on palms and wrists

Can soothe discomfort in the hands and wrists

RX

A powerful steady pulse against large portions of the back

Focuses on middle and upper back muscle tension relief

Full coverage massage

Highly focused stream of water targeting the neck

Massages tension and strain in the sensitive neck area

Personalize the massage direction by moving the nozzle

BX

Highest air to water ratio in our collection

Patented design developed to reinvigorate leg muscles

## **RX Jets**

Feel a powerful, steady rotation that provides full coverage massage to relieve muscle tension primarily in your middle and upper back.