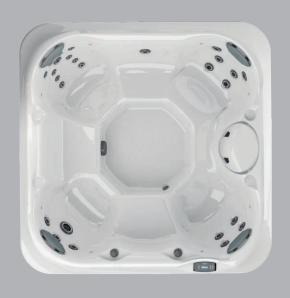

## Please, be seated

Decades of expertise drive the Jacuzzi® Hot Tub design process to deliver personalized comfort. The collection of seats in every Jacuzzi® Hot Tub facilitates full-body hydromassage while balancing the flow to each seat for the best experience.

Seats are complemented by jets on the calves and in the foot dome to lift the weight of the day. Smooth surfaces and soft sculpting make it easy to move freely to enjoy all of the seats. Every Jacuzzi® Hot Tub is expertly engineered to nurture your well-being to the core.