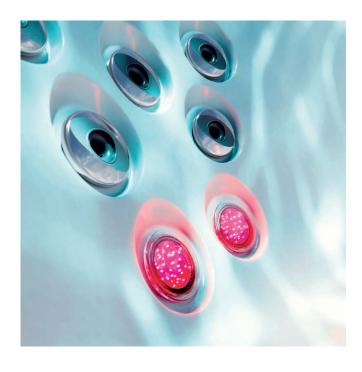

## Infrared technology: a new frontier in wellness

Jacuzzi® is the first and only brand to offer Infrared and Red Light therapy across a range of wellness products, from Hot Tubs to Swim Spas.

Premiering in the J-LX® and J-400™ Collection, the FX-IR Seat combines Infrared and Red Light therapy with hydromassage for unmatched rejuvenation.

The therapeutic benefits of hydrotherapy The regeneration power of Infrared and Red Light NX The regenerative qualities of Infrared and Red Light All working together deep beneath the skin's surface Skin Level FX-IR Therapy Seat

Rejuvenation Meets Relaxation The rejuvenating powers of Infrared and Red Light therapy work together deep beneath the skin's surface to relieve pain, improve range of motion, and reach a state of mindfulness.

## IR + Red Light Therapy

The FX-IR Seat offers our most advanced hydrotherapy, combining full-back and neck hydromassage with near Infrared and deep Red Light therapy on the lumbar region of the lower back.