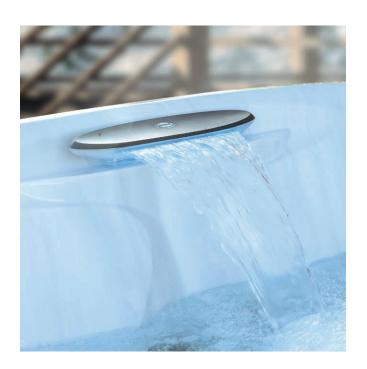

# Cascading Waterfall An elevated, independent water feature that amplifies ambiance with soothing sound.

## High Back and Waterfall

The elevated backlit waterfall cascades water down your neck and back while adding a breathtaking and soothing ambiance.