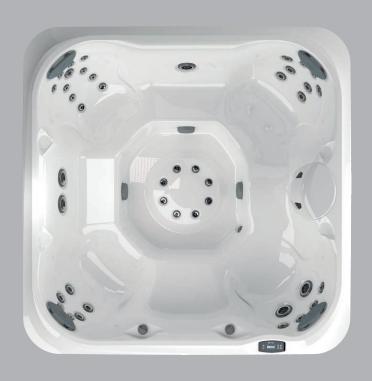

## Designed to fit you

By studying human dimensions, we design Hot Tubs based on the average proportions of 90% of the population, ensuring your Hot Tub conforms to you. Our seats are sculpted with an ergonomic focus to cradle the contours of the body. Specialized Jacuzzi® PowerPro® Jets – recessed for your complete comfort – are thoughtfully positioned to effectively target key muscles.

Different muscle groups demand different types of massage action.

Versatile Jacuzzi® PowerPro® Jets deliver a range of massages, from robust and stimulating to gentle and rejuvenating, for targeted relief anywhere you need it.