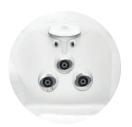

## **RX Therapy Seat**

## Comforting Back and Shoulder Relief

A ring of spinning RX Jets targets key back and shoulder muscles, drawing on the highest performance hydromassage from the Jacuzzi® Brand to soothe stiff muscles and release tension. Neck jets complement the massage for extra relief.