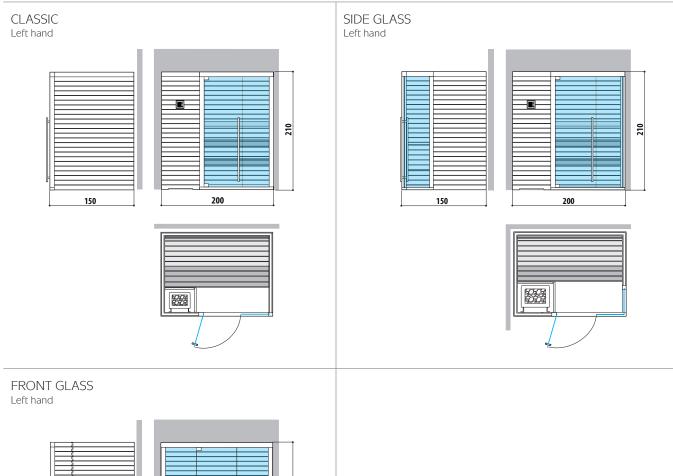

#### DESIGN

Style and wellbeing are the hallmarks of this Finnish sauna, which is suitable for any environment. With 3 glazing options - "Classic", "Side Glass" and "Front Glass" - and 4 highly customisable standard sizes, Mood offers complete versatility and is perfect for domestic or professional settings.

# MOOD S

Seats: 2 Left hand and Right hand version Dimension:  $180 \times 120 \times 210$  H cm

Installation: **Classic:** corner, back to wall, niche **Side Glass:** corner **Front Glass:** corner, back to wall, niche with control panel on the external side panel or remote control panel

Current absorbed: Classic: 3 kW Side Glass: 4,5 kW Front Glass: 4,5 kW

# MOOD M

Seats: 5 - 6 Left hand and Right hand version Dimension: 200 × 150 × 210 H cm

Installation:

Classic: corner, back to wall, niche

Side Glass: corner

**Front Glass:** corner, back to wall, niche with control panel on the external side panel or remote control panel

Current absorbed: Classic: 4,5 kW Side Glass: 6 kW Front Glass: 6 kW

# MOOD L

Seats: 5 - 6 Left hand and Right hand version Dimension: 200 × 200 × 210 H cm

Installation: Classic: corner, back to wall, niche Side Glass: corner Front Glass: corner, back to wall, niche with control panel on the external side panel or remote control panel

Current absorbed: Classic: 6 kW Side Glass: 7,5 kW Front Glass: 7,5 kW

# MOOD XL

Seats: 7 - 8 Left hand and Right hand version Dimension: 250 × 200 × 210 H cm

Installation:

**Classic:** corner, back to wall, niche **Side Glass:** corner

ide Glass. comer

**Front Glass:** corner, back to wall, niche with control panel on the external side panel or remote control panel

Current absorbed: Classic: 7,5 kW Side Glass: 9 kW Front Glass: 9 kW