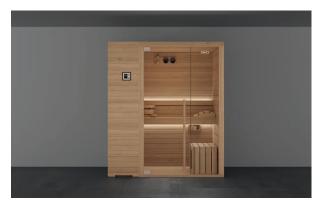

# MOOD THE SAUNA FOR EVERY SPACE

Heat, light and essences for a complete wellness experience. The Mood collection of saunas, made entirely of **natural wood**, provides constant warmth and is pleasing to the touch. Four models, f**rom 2 to 8 seats**, in Classic, Front Glass and Side Glass versions, perfect for the home and for heavy use in hospitality settings. Can be customised in size and offers easy access.

#### DESIGN

Style and wellbeing are the hallmarks of this Finnish sauna, which is suitable for any environment. With 3 glazing options - "Classic", "Side Glass" and "Front Glass" - and 4 highly customisable standard sizes, Mood offers complete versatility and is perfect for domestic or professional settings.