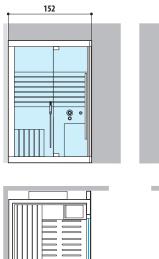

#### HAMMAM WITH DOOR ON SHORT SIDE

The Hammam module with short side door offers a wide range of composition possibilities, to find a place in the most diverse spaces: this makes Sasha a unique and innovative solution for all your wellness needs.

Left hand and Right hand version Dimensions: 152 x 211 x 225 H cm Current absorbed: Hammam 4,5 / 6 kW Installation: corner, back to wall

SASHA

#### HAMMAM WITH DOOR ON LONG SIDE

The Hammam module with long side door creates a modular space to meet different needs in terms of style and wellbeing: a unique and innovative solution, such as Sasha.

#### HAMMAM WITH DOOR ON LONG SIDE

Dimensions: 152 x 211 x 225 H cm

Installation: corner, back to wall

LEFT HAND

**RIGHT HAND** 

#### HAMMAM WITH DOOR ON SHORT SIDE

Dimensions: 152 x 211 x 225 H cm

Installation: corner, back to wall

LEFT HAND