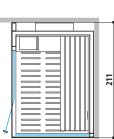

#### **FINNISH SAUNA**

Dimensions: 200 x 200 x 210 H cm

200

Installation:

**Classic:** corner, back to wall, niche

Side Glass: corner

**Front Glass:** corner, back to wall, niche with control panel on the external side panel or remote control panel

200