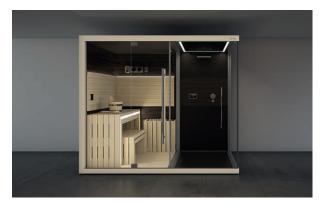

#### Sasha Mi: A veritable domestic Spa in just 3 square metres.

Sasha Mi is the two-module version consisting of a sauna and hammam + emotional shower, a precious treasure chest made of wood, glass and steel, ideal for small spaces. Sasha Mi fits perfectly into a domestic setting or in a hotel suite and offers professional performance, combining the functions of personal hygiene with those of wellness and relaxation.

#### SAUNA + EMOTIONAL SHOWER AND HAMMAM

Sauna, emotional shower and hammam in a small space, with the comfort of an authentic spa. Whether in white or black, Sasha Mi can be installed in just a few steps and immediately expresses its character. Elegance, exclusivity and functionality for your wellbeing.