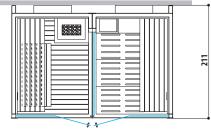

#### HAMMAM WITH DOOR ON LONG SIDE

Dimensions: 152 x 211 x 225 H cm

Installation: corner, back to wall

LEFT HAND

**RIGHT HAND** 

#### HAMMAM WITH DOOR ON SHORT SIDE

Dimensions: 152 x 211 x 225 H cm

Installation: corner, back to wall

LEFT HAND

#### HAMMAM WITH DOOR ON LONG SIDE

The Hammam module with long side door creates a modular space to meet different needs in terms of style and wellbeing: a unique and innovative solution, such as Sasha.

#### HAMMAM WITH DOOR ON SHORT SIDE

The Hammam module with short side door offers a wide range of composition possibilities, to find a place in the most diverse spaces: this makes Sasha a unique and innovative solution for all your wellness needs.