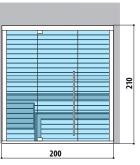

# MOOD L

#### **FINNISH SAUNA**

Dimensions: 200 x 200 x 210 H cm

200

Installation:

**Classic:** corner, back to wall, niche

Side Glass: corner

**Front Glass:** corner, back to wall, niche with control panel on the external side panel or remote control panel

200