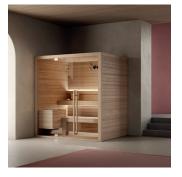

# MOOD THE SAUNA FOR EVERY SPACE

Heat, light and essences for a complete wellness experience. The Mood collection of saunas, made entirely of **natural wood**, provides constant warmth and is pleasing to the touch. Four models, f**rom 2 to 8 seats**, in Classic, Front Glass and Side Glass versions, perfect for the home and for heavy use in hospitality settings. Can be customised in size and offers easy access.

#### DESIGN

Style and wellbeing are the hallmarks of this Finnish sauna, which is suitable for any environment. With 3 glazing options - "Classic", "Side Glass" and "Front Glass" - and 4 highly customisable standard sizes, Mood offers complete versatility and is perfect for domestic or professional settings.