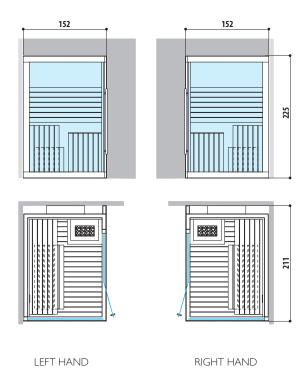

#### HAMMAM WITH DOOR ON LONG SIDE

Dimensions: 152 x 211 x 225 H cm

Installation: corner, back to wall

LEFT HAND

**RIGHT HAND** 

#### HAMMAM WITH DOOR ON SHORT SIDE

Dimensions: 152 x 211 x 225 H cm

Installation: corner, back to wall

LEFT HAND

## SASHA