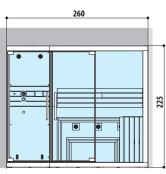

#### SAUNA + EMOTIONAL SHOWER and HAMMAM

Dimensions: 260 x 120 x 225 H cm

Installation: corner, back to wall

LEFT HAND