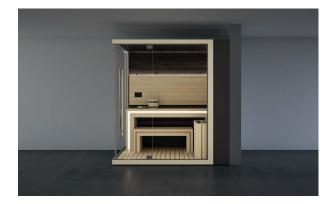

# MOOD THE SAUNA FOR EVERY SPACE

Heat, light and essences for a complete wellness experience. The Mood collection of saunas, made entirely of **natural wood**, provides constant warmth and is pleasing to the touch. Four models, f**rom 2 to 8 seats**, in Classic, Front Glass and Side Glass versions, perfect for the home and for heavy use in hospitality settings. Can be customised in size and offers easy access.

#### DESIGN

Style and wellbeing are the hallmarks of this Finnish sauna, which is suitable for any environment. With 3 glazing options - "Classic", "Side Glass" and "Front Glass" - and 4 highly customisable standard sizes, Mood offers complete versatility and is perfect for domestic or professional settings.

# MOOD M

Seats: 5 - 6 Left hand and Right hand version Dimension: 200 × 150 × 210 H cm

Installation:

Classic: corner, back to wall, niche

Side Glass: corner

**Front Glass:** corner, back to wall, niche with control panel on the external side panel or remote control panel

# MOOD L

Seats: 5 - 6 Left hand and Right hand version Dimension: 200 × 200 × 210 H cm

Installation: Classic: corner, back to wall, niche Side Glass: corner Front Glass: corner, back to wall, niche with control panel on the external side panel or remote control panel