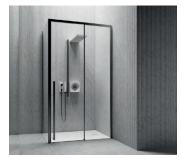

#### **EMOTIONAL SHOWER**

Large glass windows define the space, letting light and colour through, allowing you to see from one space to the other. The environment has a luxurious design. The effects of the water flowing over the body accompany the healing gestures through three treatments.

#### **EMOTIONAL SHOWER**

With a simple touch of the finger it is possible to select the programs of the emotional shower combined with the color games to evoke the sensory sphere.

Treatments:

**Cold shower:** very fine spray mist, almost velvety, ideal for a cool or cold shower

**Thin rain:** rain-effect jet, with medium-sized droplets and cone-shaped spray

**Tropical shower:** stronger and more energetic jet with "massage" effect

Manual functions:

**Showerhead:** Two "rainfall" jets, situated at the top of the shower unit, that stimulate the cardiovascular system, regulated so that they emit relatively cold water; they are ideal following a Finnish sauna, allowing you to enjoy a period of wellness

**Waterfall:** A direction-adjusted water jet that springs from the walls; providing a soft massaging effect on neck and back muscles

Shower: Ideal for refreshing ourself and toning the skin and muscles