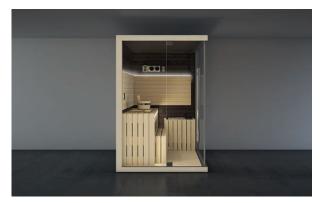

# MOOD THE SAUNA FOR EVERY SPACE

Heat, light and essences for a complete wellness experience. The Mood collection of saunas, made entirely of **natural wood**, provides constant warmth and is pleasing to the touch. Four models, f**rom 2 to 8 seats**, in Classic, Front Glass and Side Glass versions, perfect for the home and for heavy use in hospitality settings. Can be customised in size and offers easy access.

#### DESIGN

Style and wellbeing are the hallmarks of this Finnish sauna, which is suitable for any environment. With 3 glazing options - "Classic", "Side Glass" and "Front Glass" - and 4 highly customisable standard sizes, Mood offers complete versatility and is perfect for domestic or professional settings.

# MOOD S

Seats: 2 Left hand and Right hand version Dimension:  $180 \times 120 \times 210$  H cm

Installation: **Classic:** corner, back to wall, niche **Side Glass:** corner **Front Glass:** corner, back to wall, niche with control panel on the external side panel or remote control panel