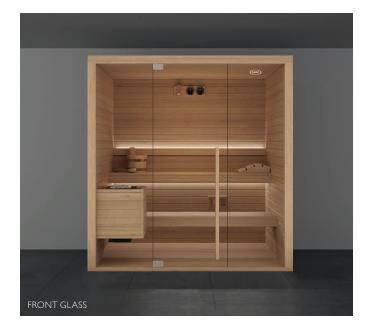

# MOOD THE SAUNA FOR EVERY SPACE

Heat, light and essences for a complete wellness experience. The Mood collection of saunas, made entirely of **natural wood**, provides constant warmth and is pleasing to the touch. Four models, f**rom 2 to 8 seats**, in Classic, Front Glass and Side Glass versions, perfect for the home and for heavy use in hospitality settings. Can be customised in size and offers easy access.

#### DESIGN

Style and wellbeing are the hallmarks of this Finnish sauna, which is suitable for any environment. With 3 glazing options - "Classic", "Side Glass" and "Front Glass" - and 4 highly customisable standard sizes, Mood offers complete versatility and is perfect for domestic or professional settings.

Minimal design of the horizontal slats. A handle that can also be used as a towel hanger, made of high quality solid wood that ensures constant warmth and a pleasant feeling to the touch Self-supporting walls incorporate an insulating structure. The 8 mm tempered glass is transparent for windows and door with steel hinges.

#### MOOD **S** Classic

MOOD **M** Classic

MOOD **L** Classic

MOOD **XL** Classic

MOOD **S** Side Glass