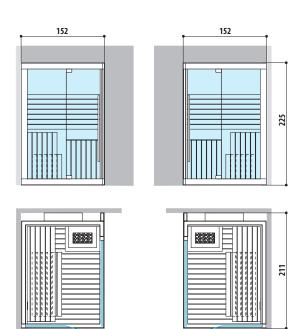

#### SAUNA WITH DOOR ON LONG SIDE

Dimensions: 152 x 211 x 225 H cm

Installation corner, back to wall, niche Installazione ad angolo, a parete, in nicchia

#### SAUNA WITH DOOR ON SHORT SIDE

Dimensions: 152 x 211 x 225 H cm

Installation: corner, back to wall

LEFT HAND