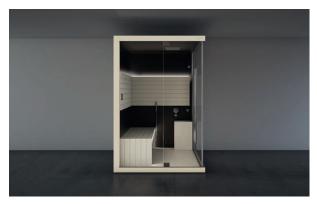

#### Sasha: three-in-one wellness.

In its most complete version it consists of three modules: Sauna + Emotional Shower + Hammam. A true wellness centre in just over 8 square metres. The three modules can also be used on their own or in different combinations to obtain endless configurations, which are adaptable to all spaces. Sasha encapsulates professional wellness and transfers it to a private dimension.

#### SAUNA + EMOTIONAL SHOWER + HAMMAM

Sauna, shower and hammam create a space to meet all your wellness needs. This is Sasha: a unique and innovative solution in a 8 square metres.

Single version Dimensions: 402 × 211 × 225 H cm Current absorbed: Heater 4,5 kW - Hammam 4,5 / 6 kW Installation: corner, back to wall, niche **The 90 cm access points make entry easier** 