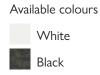

#### SAUNA + HAMMAM

Sauna and hammam create a wellness space to meet all your needs. Sasha, a unique, innovative solution.

Available colours

White

Black

**S A S H A** 

Available colours White Black

Left hand and Right hand version Dimensions: 152 x 211 x 225 H cm Current absorbed: Heater 4,5 kW Installation: corner, back to wall