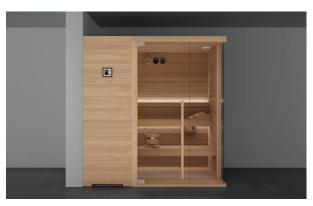

# MOOD THE SAUNA FOR EVERY SPACE

Heat, light and essences for a complete wellness experience. The Mood collection of saunas, made entirely of **natural wood**, provides constant warmth and is pleasing to the touch. Four models, f**rom 2 to 8 seats**, in Classic, Front Glass and Side Glass versions, perfect for the home and for heavy use in hospitality settings. Can be customised in size and offers easy access.

#### DESIGN

Style and wellbeing are the hallmarks of this Finnish sauna, which is suitable for any environment. With 3 glazing options - "Classic", "Side Glass" and "Front Glass" - and 4 highly customisable standard sizes, Mood offers complete versatility and is perfect for domestic or professional settings.

Minimal design of the horizontal slats. A handle that can also be used as a towel hanger, made of high quality solid wood that ensures constant warmth and a pleasant feeling to the touch Self-supporting walls incorporate an insulating structure. The 8 mm tempered glass is transparent for windows and door with steel hinges.