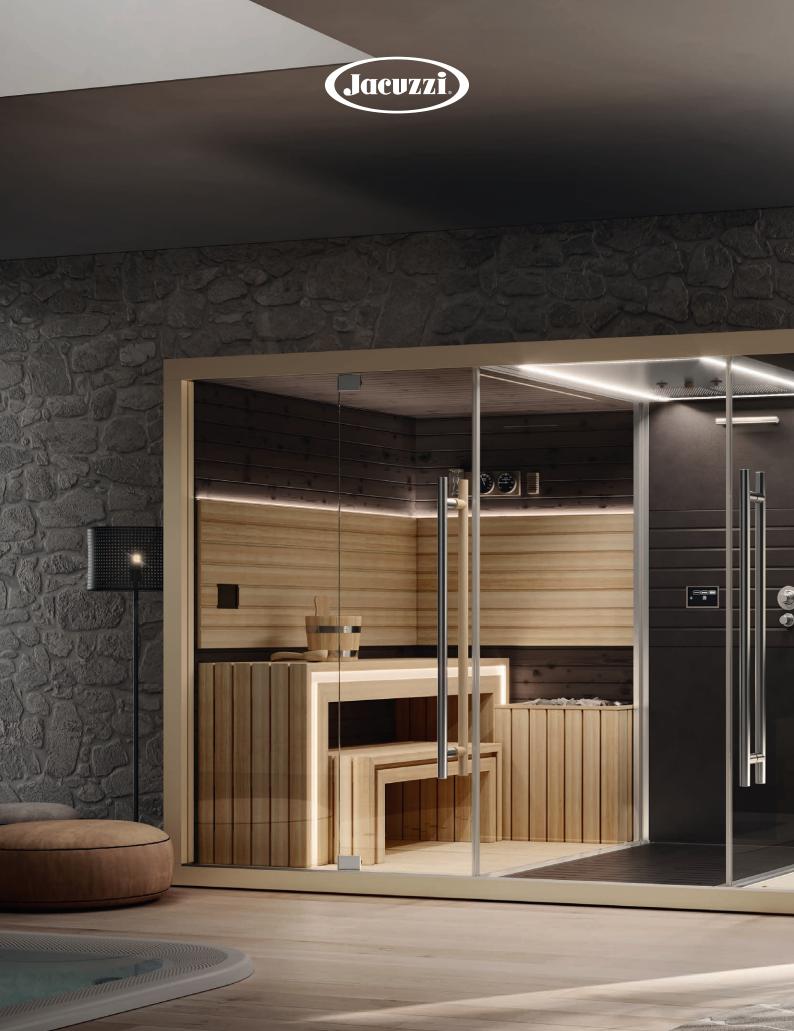

#### Sasha: three-in-one wellness.

In its most complete version it consists of three modules: Sauna + Emotional Shower + Hammam. A true wellness centre in just over 8 square metres. The three modules can also be used on their own or in different combinations to obtain endless configurations, which are adaptable to all spaces. Sasha encapsulates professional wellness and transfers it to a private dimension.

#### SAUNA

Intense warmth enabling the body to relax, catch the rhythm of the heart, and mark the passing of time at a slower pace. Transparency, modernity, the most precious type of solid wood, for a comprehensive wellness experience, no longer limited to small spaces, but rather more spacious, where you can socialise completely at ease.

#### **EMOTIONAL SHOWER**

Large glass windows define the space, letting light and colour through, allowing you to see from one space to the other. The environment has a luxurious design. The effects of the water flowing over the body accompany the healing gestures through three treatments.

#### НАММАМ

Just like in the best and finest spas: light with variable colours, bench, wall panelling and water fountain in Corian<sup>®</sup> white. The handheld fountain shower and the rain-effect shower head cool you off after the steam cycle or invite you to use the Hammam as a shower. Versatility is also wellbeing.