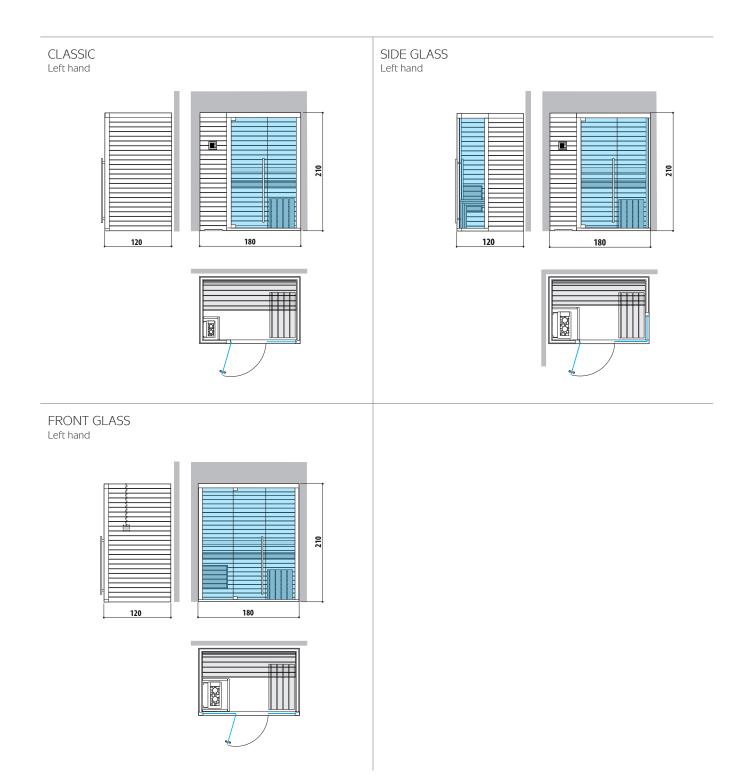

#### DESIGN

Style and wellbeing are the hallmarks of this Finnish sauna, which is suitable for any environment. With 3 glazing options - "Classic", "Side Glass" and "Front Glass" - and 4 highly customisable standard sizes, Mood offers complete versatility and is perfect for domestic or professional settings.

# MOOD S

Seats: 2 Left hand and Right hand version Dimension:  $180 \times 120 \times 210$  H cm

Installation: **Classic:** corner, back to wall, niche **Side Glass:** corner **Front Glass:** corner, back to wall, niche with control panel on the external side panel or remote control panel

Current absorbed: Classic: 3 kW Side Glass: 4,5 kW Front Glass: 4,5 kW

# MOOD M

Seats: 5 - 6 Left hand and Right hand version Dimension: 200 × 150 × 210 H cm

Installation:

Classic: corner, back to wall, niche

Side Glass: corner

**Front Glass:** corner, back to wall, niche with control panel on the external side panel or remote control panel

Current absorbed: Classic: 4,5 kW Side Glass: 6 kW Front Glass: 6 kW

# MOOD L

Seats: 5 - 6 Left hand and Right hand version Dimension: 200 × 200 × 210 H cm

Installation: Classic: corner, back to wall, niche Side Glass: corner Front Glass: corner, back to wall, niche with control panel on the external side panel or remote control panel

Current absorbed: Classic: 6 kW Side Glass: 7,5 kW Front Glass: 7,5 kW

# MOOD XL

Seats: 7 - 8 Left hand and Right hand version Dimension: 250 × 200 × 210 H cm

Installation:

**Classic:** corner, back to wall, niche **Side Glass:** corner

ide Glass. comer

**Front Glass:** corner, back to wall, niche with control panel on the external side panel or remote control panel

Current absorbed: Classic: 7,5 kW Side Glass: 9 kW Front Glass: 9 kW