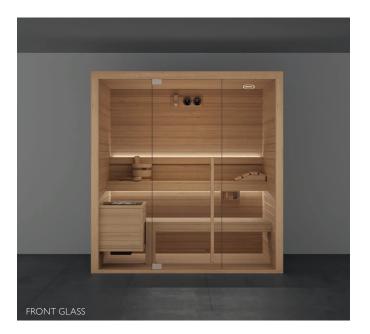

#### MOOD **S** Classic

MOOD **M** Classic

MOOD **L** Classic

MOOD **XL** Classic

MOOD **S** Side Glass

#### **FINNISH SAUNA**

Dimensions: 200 x 150 x 210 H cm Installation:

**Classic:** corner, back to wall, niche

Side Glass: corner

**Front Glass:** corner, back to wall, niche with control panel on the external side panel or remote control panel