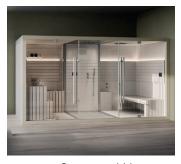

# MOOD THE SAUNA FOR EVERY SPACE

Heat, light and essences for a complete wellness experience. The Mood collection of saunas, made entirely of **natural wood**, provides constant warmth and is pleasing to the touch. Four models, f**rom 2 to 8 seats**, in Classic, Front Glass and Side Glass versions, perfect for the home and for heavy use in hospitality settings. Can be customised in size and offers easy access.

#### DESIGN

Style and wellbeing are the hallmarks of this Finnish sauna, which is suitable for any environment. With 3 glazing options - "Classic", "Side Glass" and "Front Glass" - and 4 highly customisable standard sizes, Mood offers complete versatility and is perfect for domestic or professional settings.

Minimal design of the horizontal slats. A handle that can also be used as a towel hanger, made of high quality solid wood that ensures constant warmth and a pleasant feeling to the touch Self-supporting walls incorporate an insulating structure. The 8 mm tempered glass is transparent for windows and door with steel hinges.

#### COMFORT

Multilingual control panel and display with protected access. Warm white, diffused LED wall and floor lighting Wireless audio system with loudspeakers (TOP equipment). Biosauna with aromatherapy (TOP equipment) and as accessories thermometer, hygrometer and hourglass, pail and ladle, headrest/backrest, roll-up and removable footrest and heater protection system.