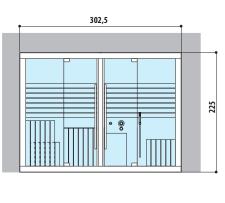

#### SAUNA + HAMMAM

Dimensions: 302 x 211 x 225 H cm

Installation: corner, back to wall, niche

Single version

#### SAUNA + HAMMAM

Sauna and hammam create a wellness space to meet all your needs. Sasha, a unique, innovative solution.

Available colours

White

Black

**S A S H A** 