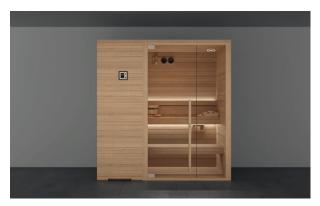

# MOOD THE SAUNA FOR EVERY SPACE

Heat, light and essences for a complete wellness experience. The Mood collection of saunas, made entirely of **natural wood**, provides constant warmth and is pleasing to the touch. Four models, f**rom 2 to 8 seats**, in Classic, Front Glass and Side Glass versions, perfect for the home and for heavy use in hospitality settings. Can be customised in size and offers easy access.

#### DESIGN

Style and wellbeing are the hallmarks of this Finnish sauna, which is suitable for any environment. With 3 glazing options - "Classic", "Side Glass" and "Front Glass" - and 4 highly customisable standard sizes, Mood offers complete versatility and is perfect for domestic or professional settings.

Minimal design of the horizontal slats. A handle that can also be used as a towel hanger, made of high quality solid wood that ensures constant warmth and a pleasant feeling to the touch Self-supporting walls incorporate an insulating structure. The 8 mm tempered glass is transparent for windows and door with steel hinges.