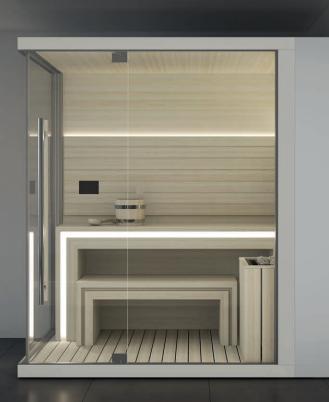

#### 2016

MOOD the sauna for every type of space, 4 models with customisable sizes

2022

The new collection Wellness

**MOOD XL** Front Glass left hand version Hemlock wood

Jacuzzi

# MOOD THE SAUNA FOR EVERY SPACE

Heat, light and essences for a complete wellness experience. The Mood collection of saunas, made entirely of **natural wood**, provides constant warmth and is pleasing to the touch. Four models, f**rom 2 to 8 seats**, in Classic, Front Glass and Side Glass versions, perfect for the home and for heavy use in hospitality settings. Can be customised in size and offers easy access.

#### DESIGN

Style and wellbeing are the hallmarks of this Finnish sauna, which is suitable for any environment. With 3 glazing options - "Classic", "Side Glass" and "Front Glass" - and 4 highly customisable standard sizes, Mood offers complete versatility and is perfect for domestic or professional settings.

Minimal design of the horizontal slats. A handle that can also be used as a towel hanger, made of high quality solid wood that ensures constant warmth and a pleasant feeling to the touch Self-supporting walls incorporate an insulating structure. The 8 mm tempered glass is transparent for windows and door with steel hinges.

#### COMFORT

Multilingual control panel and display with protected access. Warm white, diffused LED wall and floor lighting Wireless audio system with loudspeakers (TOP equipment). Biosauna with aromatherapy (TOP equipment) and as accessories thermometer, hygrometer and hourglass, pail and ladle, headrest/backrest, roll-up and removable footrest and heater protection system.