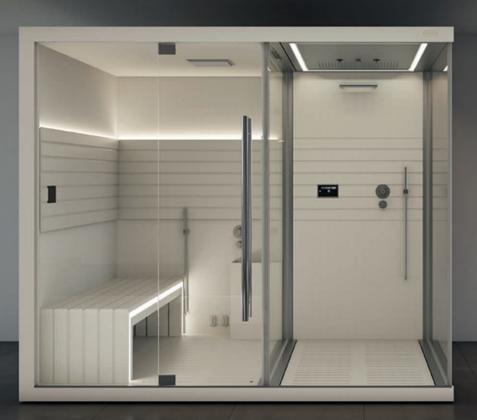

#### Sasha: three-in-one wellness.

In its most complete version it consists of three modules: Sauna + Emotional Shower + Hammam. A true wellness centre in just over 8 square metres. The three modules can also be used on their own or in different combinations to obtain endless configurations, which are adaptable to all spaces. Sasha encapsulates professional wellness and transfers it to a private dimension.

#### SAUNA + EMOTIONAL SHOWER + HAMMAM

Sauna, shower and hammam create a space to meet all your wellness needs. This is Sasha: a unique and innovative solution in a 8 square metres.

Single version Dimensions: 402 × 211 × 225 H cm Current absorbed: Heater 4,5 kW - Hammam 4,5 / 6 kW Installation: corner, back to wall, niche **The 90 cm access points make entry easier** 