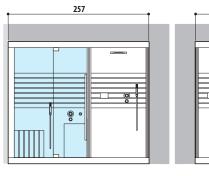

#### HAMMAM + EMOTIONAL SHOWER

Dimensions: 257 x 211 x 225 H cm

Installation: corner, back to wall, niche

LEFT HAND

**RIGHT HAND** 

#### HAMMAM + EMOTIONAL SHOWER

A space to meet all your wellness needs: Sasha is a unique and innovative solution, with all the benefits of the emotional shower and the pleasure of the hammam.

Left hand and Right hand version Dimensions: 257 × 211 × 225 H cm Current absorbed: Hammam 4,5 / 6 kW Installation: corner, back to wall