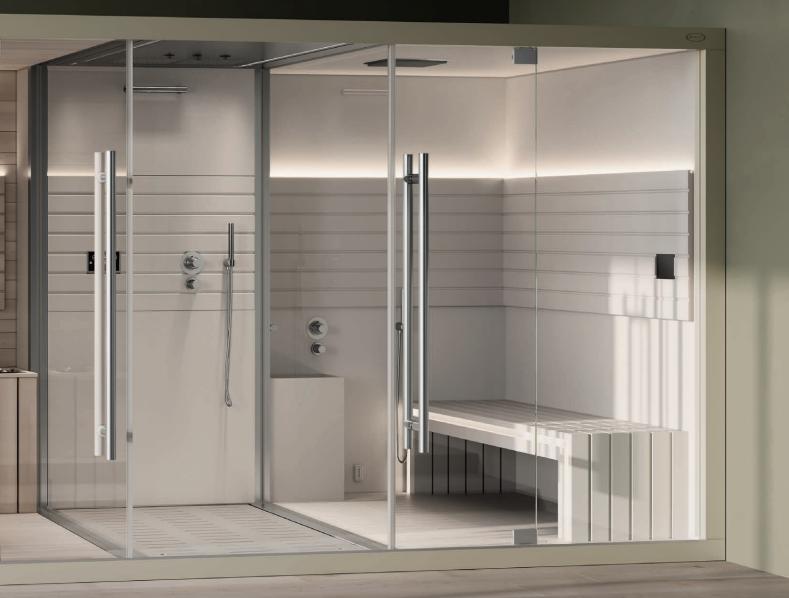

#### Sasha: three-in-one wellness.

In its most complete version it consists of three modules: Sauna + Emotional Shower + Hammam. A true wellness centre in just over 8 square metres. The three modules can also be used on their own or in different combinations to obtain endless configurations, which are adaptable to all spaces. Sasha encapsulates professional wellness and transfers it to a private dimension.

#### SAUNA + EMOTIONAL SHOWER + HAMMAM

Sauna, shower and hammam create a space to meet all your wellness needs. This is Sasha: a unique and innovative solution in a 8 square metres.

Single version Dimensions: 402 × 211 × 225 H cm Current absorbed: Heater 4,5 kW - Hammam 4,5 / 6 kW Installation: corner, back to wall, niche **The 90 cm access points make entry easier** 