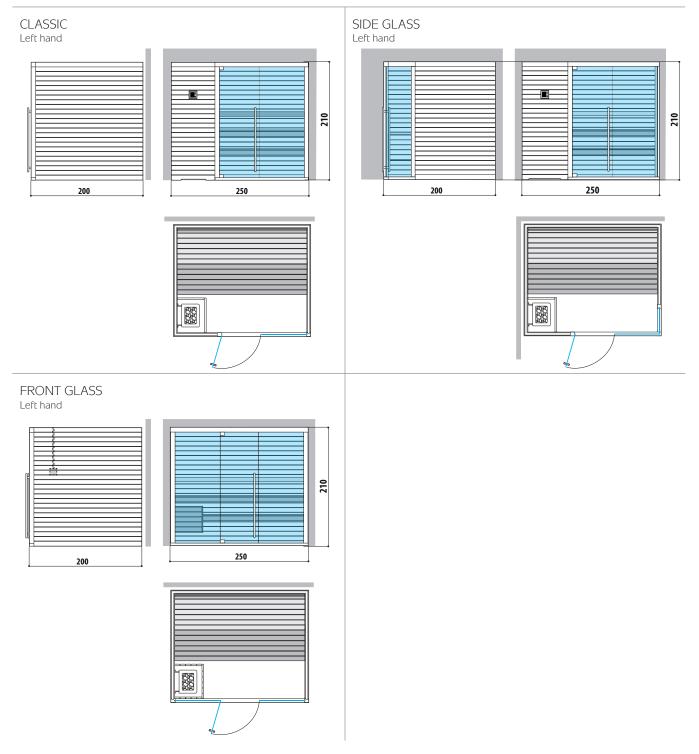

# **MOOD** TECHNICAL DRAWING

# MOOD S

#### **FINNISH SAUNA**

Dimensions: 180 x 120 x 210 H cm Installation:

**Classic:** corner, back to wall, niche

Side Glass: corner

**Front Glass:** corner, back to wall, niche with control panel on the external side panel or remote control panel

### MOOD M

#### **FINNISH SAUNA**

Dimensions: 200 x 150 x 210 H cm Installation:

**Classic:** corner, back to wall, niche

Side Glass: corner

**Front Glass:** corner, back to wall, niche with control panel on the external side panel or remote control panel

# MOOD L

#### **FINNISH SAUNA**

Dimensions: 200 x 200 x 210 H cm

200

Installation:

**Classic:** corner, back to wall, niche

Side Glass: corner

**Front Glass:** corner, back to wall, niche with control panel on the external side panel or remote control panel

# MOOD XL

#### **FINNISH SAUNA**

Dimensions: 250 x 200 x 210 H cm Installation:

**Classic:** corner, back to wall, niche

Side Glass: corner

**Front Glass:** corner, back to wall, niche with control panel on the external side panel or remote control panel