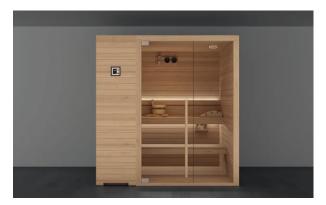

# MOOD THE SAUNA FOR EVERY SPACE

Heat, light and essences for a complete wellness experience. The Mood collection of saunas, made entirely of **natural wood**, provides constant warmth and is pleasing to the touch. Four models, f**rom 2 to 8 seats**, in Classic, Front Glass and Side Glass versions, perfect for the home and for heavy use in hospitality settings. Can be customised in size and offers easy access.

#### DESIGN

Style and wellbeing are the hallmarks of this Finnish sauna, which is suitable for any environment. With 3 glazing options - "Classic", "Side Glass" and "Front Glass" - and 4 highly customisable standard sizes, Mood offers complete versatility and is perfect for domestic or professional settings.

Minimal design of the horizontal slats. A handle that can also be used as a towel hanger, made of high quality solid wood that ensures constant warmth and a pleasant feeling to the touch Self-supporting walls incorporate an insulating structure. The 8 mm tempered glass is transparent for windows and door with steel hinges.