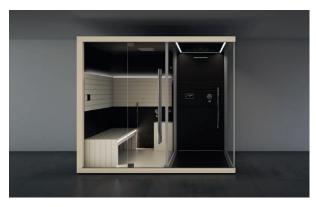

#### Sasha: three-in-one wellness.

In its most complete version it consists of three modules: Sauna + Emotional Shower + Hammam. A true wellness centre in just over 8 square metres. The three modules can also be used on their own or in different combinations to obtain endless configurations, which are adaptable to all spaces. Sasha encapsulates professional wellness and transfers it to a private dimension.

#### SAUNA + EMOTIONAL SHOWER + HAMMAM

Sauna, shower and hammam create a space to meet all your wellness needs. This is Sasha: a unique and innovative solution in a 8 square metres.

Single version Dimensions: 402 × 211 × 225 H cm Current absorbed: Heater 4,5 kW - Hammam 4,5 / 6 kW Installation: corner, back to wall, niche **The 90 cm access points make entry easier** 

#### SAUNA + EMOTIONAL SHOWER + HAMMAM

Dimensions: 402 x 211 x 225 H cm

Installation: corner, back to wall, niche

Single version