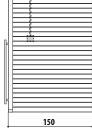

# MOOD S

#### **FINNISH SAUNA**

Dimensions: 180 x 120 x 210 H cm Installation:

**Classic:** corner, back to wall, niche

Side Glass: corner

**Front Glass:** corner, back to wall, niche with control panel on the external side panel or remote control panel