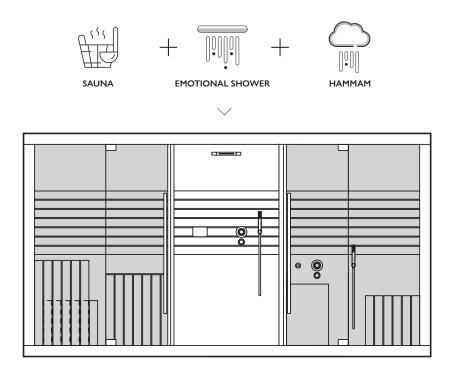

#### Sasha: three-in-one wellness.

In its most complete version it consists of three modules: Sauna + Emotional Shower + Hammam. A true wellness centre in just over 8 square metres. The three modules can also be used on their own or in different combinations to obtain endless configurations, which are adaptable to all spaces. Sasha encapsulates professional wellness and transfers it to a private dimension.

#### SAUNA + EMOTIONAL SHOWER + HAMMAM

Sauna, shower and hammam create a space to meet all your wellness needs. This is Sasha: a unique and innovative solution in a 8 square metres.

Single version Dimensions: 402 × 211 × 225 H cm Current absorbed: Heater 4,5 kW - Hammam 4,5 / 6 kW Installation: corner, back to wall, niche **The 90 cm access points make entry easier** 

#### SAUNA + EMOTIONAL SHOWER + HAMMAM

HAMMAM + EMOTIONAL SHOWER

HAMMAM WITH DOOR ON SHORT SIDE

HAMMAM WITH DOOR ON LONG SIDE

SAUNA + HAMMAM

SAUNA + EMOTIONAL SHOWER

SAUNA WITH DOOR ON SHORT SIDE

SAUNA WITH DOOR ON LONG SIDE