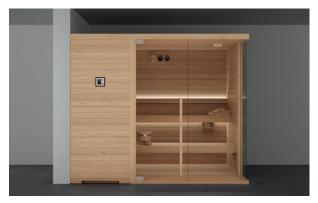

# MOOD THE SAUNA FOR EVERY SPACE

Heat, light and essences for a complete wellness experience. The Mood collection of saunas, made entirely of **natural wood**, provides constant warmth and is pleasing to the touch. Four models, f**rom 2 to 8 seats**, in Classic, Front Glass and Side Glass versions, perfect for the home and for heavy use in hospitality settings. Can be customised in size and offers easy access.

#### DESIGN

Style and wellbeing are the hallmarks of this Finnish sauna, which is suitable for any environment. With 3 glazing options - "Classic", "Side Glass" and "Front Glass" - and 4 highly customisable standard sizes, Mood offers complete versatility and is perfect for domestic or professional settings.

Minimal design of the horizontal slats. A handle that can also be used as a towel hanger, made of high quality solid wood that ensures constant warmth and a pleasant feeling to the touch Self-supporting walls incorporate an insulating structure. The 8 mm tempered glass is transparent for windows and door with steel hinges.