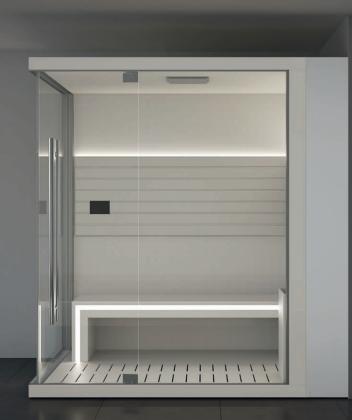

#### HAMMAM WITH DOOR ON SHORT SIDE

The Hammam module with short side door offers a wide range of composition possibilities, to find a place in the most diverse spaces: this makes Sasha a unique and innovative solution for all your wellness needs.

Left hand and Right hand version Dimensions: 152 x 211 x 225 H cm Current absorbed: Hammam 4,5 / 6 kW Installation: corner, back to wall

SASHA

#### HAMMAM WITH DOOR ON LONG SIDE

The Hammam module with long side door creates a modular space to meet different needs in terms of style and wellbeing: a unique and innovative solution, such as Sasha.

#### SAUNA WITH DOOR ON SHORT SIDE

The Sauna module with short side door creates a wellness space for every need in terms of style and functionality. This makes Sasha a unique and innovative solution for all.

#### SAUNA WITH DOOR ON LONG SIDE

An innovative and versatile solution, such as Sasha: the Sauna module with long side door creates a wellness space tailored to any style, setting and functional requirements.