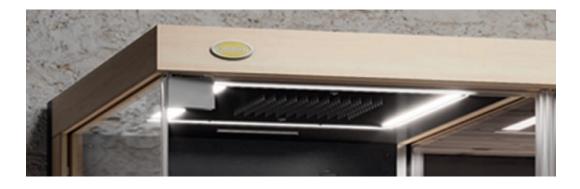

#### COMFORT

Multilingual control panel and display with protected access. Warm white, diffused LED wall and floor lighting Wireless audio system with loudspeakers (TOP equipment). Biosauna with aromatherapy (TOP equipment) and as accessories thermometer, hygrometer and hourglass, pail and ladle, headrest/backrest, roll-up and removable footrest and heater protection system.