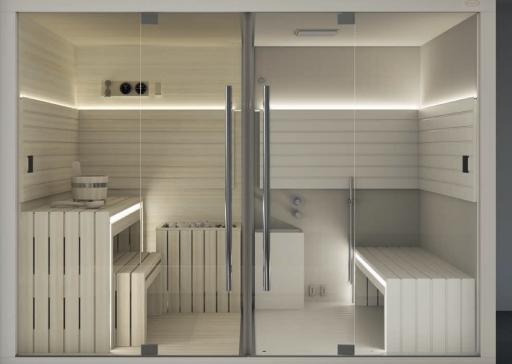

#### SAUNA + EMOTIONAL SHOWER + HAMMAM

Sauna, shower and hammam create a space to meet all your wellness needs. This is Sasha: a unique and innovative solution in a 8 square metres.

Single version Dimensions: 402 × 211 × 225 H cm Current absorbed: Heater 4,5 kW - Hammam 4,5 / 6 kW Installation: corner, back to wall, niche **The 90 cm access points make entry easier** 

#### SAUNA + HAMMAM

Sauna and hammam create a wellness space to meet all your needs. Sasha, a unique, innovative solution.

Available colours

White

Black

**S A S H A** 

#### HAMMAM + EMOTIONAL SHOWER

A space to meet all your wellness needs: Sasha is a unique and innovative solution, with all the benefits of the emotional shower and the pleasure of the hammam.

Left hand and Right hand version Dimensions: 257 × 211 × 225 H cm Current absorbed: Hammam 4,5 / 6 kW Installation: corner, back to wall

#### SAUNA + EMOTIONAL SHOWER

Space, style, wellbeing: the Sauna and Emotional Shower define a environment to meet every need: this makes Sasha an innovative solution that is never the same twice over.