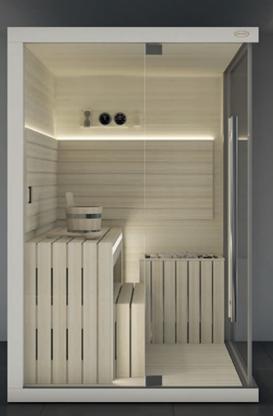

#### HAMMAM WITH DOOR ON SHORT SIDE

The Hammam module with short side door offers a wide range of composition possibilities, to find a place in the most diverse spaces: this makes Sasha a unique and innovative solution for all your wellness needs.

Left hand and Right hand version Dimensions: 152 x 211 x 225 H cm Current absorbed: Hammam 4,5 / 6 kW Installation: corner, back to wall

SASHA

#### HAMMAM WITH DOOR ON LONG SIDE

The Hammam module with long side door creates a modular space to meet different needs in terms of style and wellbeing: a unique and innovative solution, such as Sasha.

#### SAUNA WITH DOOR ON SHORT SIDE

The Sauna module with short side door creates a wellness space for every need in terms of style and functionality. This makes Sasha a unique and innovative solution for all.

#### SAUNA WITH DOOR ON LONG SIDE

An innovative and versatile solution, such as Sasha: the Sauna module with long side door creates a wellness space tailored to any style, setting and functional requirements.