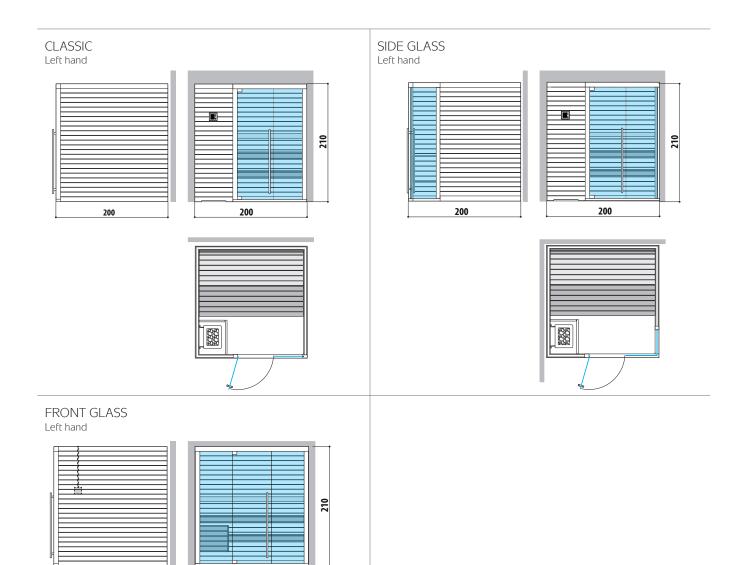

#### DESIGN

Style and wellbeing are the hallmarks of this Finnish sauna, which is suitable for any environment. With 3 glazing options - "Classic", "Side Glass" and "Front Glass" - and 4 highly customisable standard sizes, Mood offers complete versatility and is perfect for domestic or professional settings.

# MOOD S

Seats: 2 Left hand and Right hand version Dimension:  $180 \times 120 \times 210$  H cm

Installation: **Classic:** corner, back to wall, niche **Side Glass:** corner **Front Glass:** corner, back to wall, niche with control panel on the external side panel or remote control panel

Current absorbed: Classic: 3 kW Side Glass: 4,5 kW Front Glass: 4,5 kW

# MOOD M

Seats: 5 - 6 Left hand and Right hand version Dimension: 200 × 150 × 210 H cm

Installation:

Classic: corner, back to wall, niche

Side Glass: corner

**Front Glass:** corner, back to wall, niche with control panel on the external side panel or remote control panel

Current absorbed: Classic: 4,5 kW Side Glass: 6 kW Front Glass: 6 kW

# MOOD L

Seats: 5 - 6 Left hand and Right hand version Dimension: 200 × 200 × 210 H cm

Installation: Classic: corner, back to wall, niche Side Glass: corner Front Glass: corner, back to wall, niche with control panel on the external side panel or remote control panel

Current absorbed: Classic: 6 kW Side Glass: 7,5 kW Front Glass: 7,5 kW

# MOOD XL

Seats: 7 - 8 Left hand and Right hand version Dimension: 250 × 200 × 210 H cm

Installation:

**Classic:** corner, back to wall, niche **Side Glass:** corner

ide Glass. comer

**Front Glass:** corner, back to wall, niche with control panel on the external side panel or remote control panel

Current absorbed: Classic: 7,5 kW Side Glass: 9 kW Front Glass: 9 kW