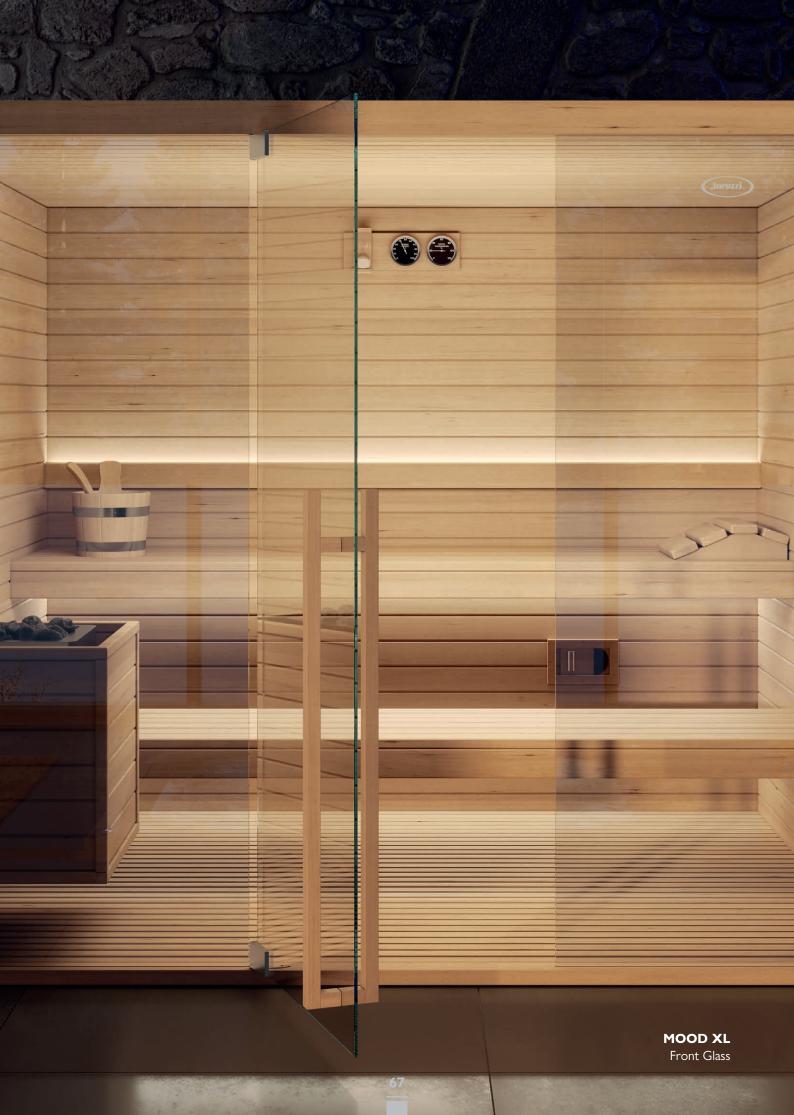

#### 2016

MOOD the sauna for every type of space, 4 models with customisable sizes

2022

The new collection Wellness

**MOOD XL** Front Glass left hand version Hemlock wood

Jacuzzi

# MOOD XL

Seats: 7 - 8 Left hand and Right hand version Dimension: 250 × 200 × 210 H cm

Installation:

**Classic:** corner, back to wall, niche **Side Glass:** corner

ide Glass. comer

**Front Glass:** corner, back to wall, niche with control panel on the external side panel or remote control panel