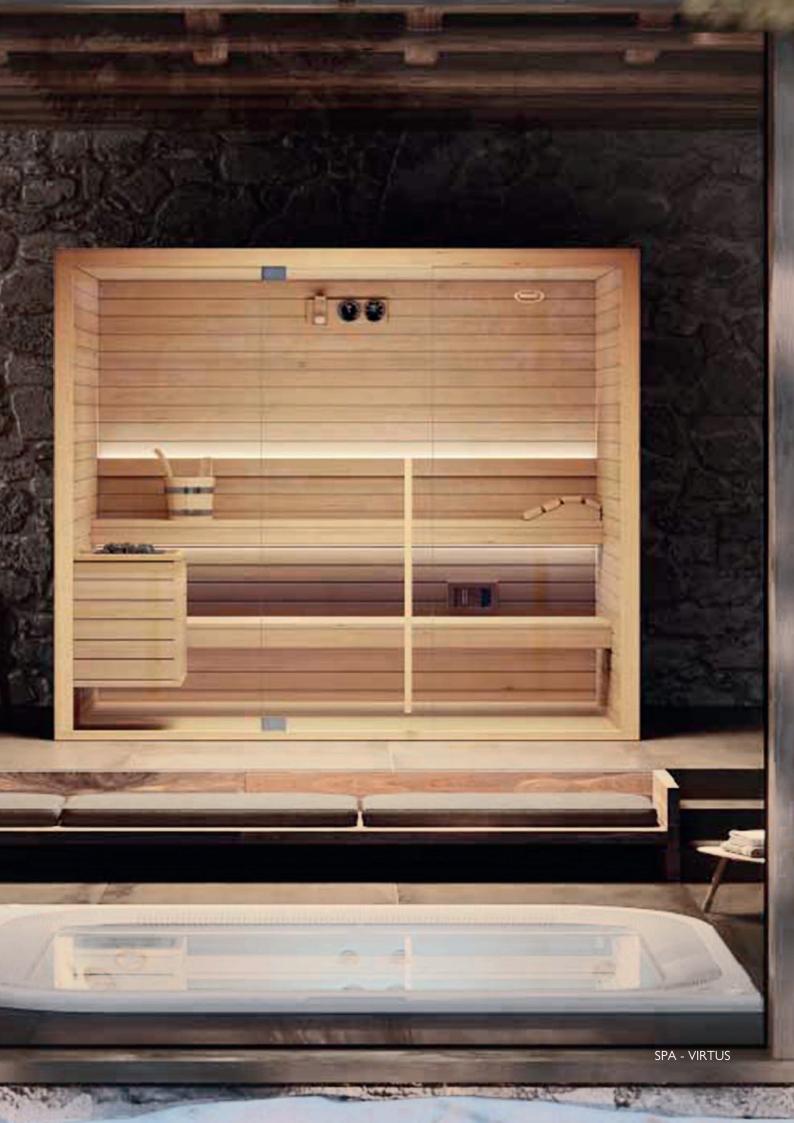

# MOOD THE SAUNA FOR EVERY SPACE

Heat, light and essences for a complete wellness experience. The Mood collection of saunas, made entirely of **natural wood**, provides constant warmth and is pleasing to the touch. Four models, f**rom 2 to 8 seats**, in Classic, Front Glass and Side Glass versions, perfect for the home and for heavy use in hospitality settings. Can be customised in size and offers easy access.

#### DESIGN

Style and wellbeing are the hallmarks of this Finnish sauna, which is suitable for any environment. With 3 glazing options - "Classic", "Side Glass" and "Front Glass" - and 4 highly customisable standard sizes, Mood offers complete versatility and is perfect for domestic or professional settings.