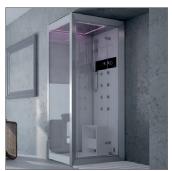

#### Sasha: three-in-one wellness.

In its most complete version it consists of three modules: Sauna + Emotional Shower + Hammam. A true wellness centre in just over 8 square metres. The three modules can also be used on their own or in different combinations to obtain endless configurations, which are adaptable to all spaces. Sasha encapsulates professional wellness and transfers it to a private dimension.

#### SAUNA + EMOTIONAL SHOWER + HAMMAM

Sauna, shower and hammam create a space to meet all your wellness needs. This is Sasha: a unique and innovative solution in a 8 square metres.

Single version Dimensions: 402 × 211 × 225 H cm Current absorbed: Heater 4,5 kW - Hammam 4,5 / 6 kW Installation: corner, back to wall, niche **The 90 cm access points make entry easier** 