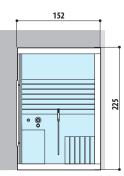

#### HAMMAM WITH DOOR ON SHORT SIDE

The Hammam module with short side door offers a wide range of composition possibilities, to find a place in the most diverse spaces: this makes Sasha a unique and innovative solution for all your wellness needs.

Left hand and Right hand version Dimensions: 152 x 211 x 225 H cm Current absorbed: Hammam 4,5 / 6 kW Installation: corner, back to wall

SASHA

#### HAMMAM WITH DOOR ON LONG SIDE

Dimensions: 152 x 211 x 225 H cm

Installation: corner, back to wall

LEFT HAND

**RIGHT HAND** 

#### HAMMAM WITH DOOR ON SHORT SIDE

Dimensions: 152 x 211 x 225 H cm

Installation: corner, back to wall

LEFT HAND