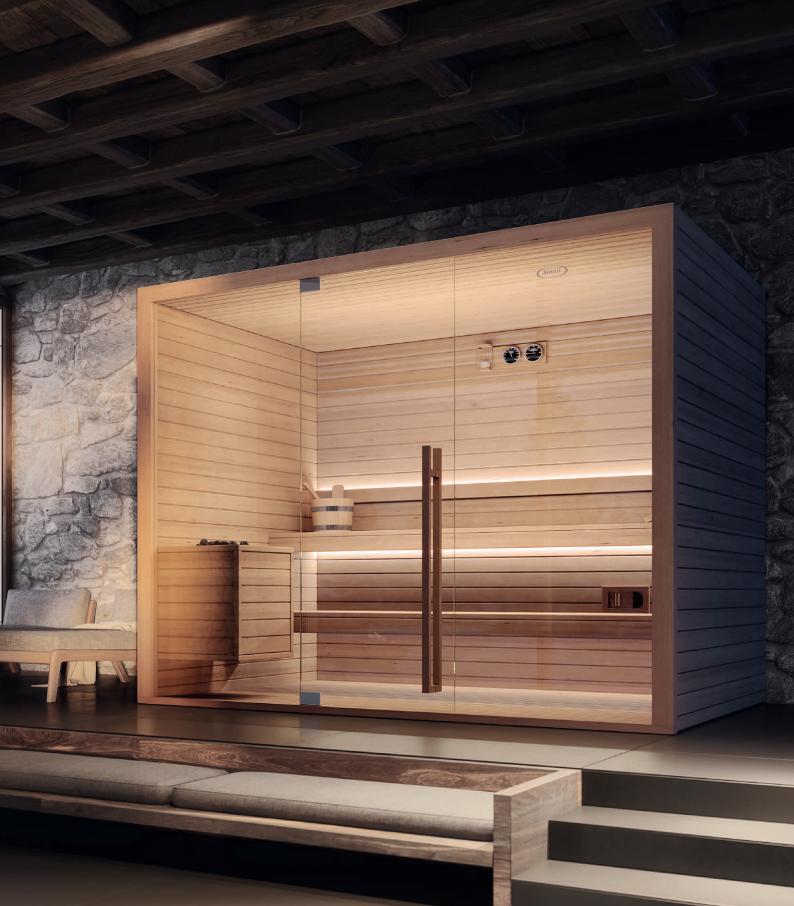

# MOOD THE SAUNA FOR EVERY SPACE

Heat, light and essences for a complete wellness experience. The Mood collection of saunas, made entirely of **natural wood**, provides constant warmth and is pleasing to the touch. Four models, f**rom 2 to 8 seats**, in Classic, Front Glass and Side Glass versions, perfect for the home and for heavy use in hospitality settings. Can be customised in size and offers easy access.

#### DESIGN

Style and wellbeing are the hallmarks of this Finnish sauna, which is suitable for any environment. With 3 glazing options - "Classic", "Side Glass" and "Front Glass" - and 4 highly customisable standard sizes, Mood offers complete versatility and is perfect for domestic or professional settings.

Minimal design of the horizontal slats. A handle that can also be used as a towel hanger, made of high quality solid wood that ensures constant warmth and a pleasant feeling to the touch Self-supporting walls incorporate an insulating structure. The 8 mm tempered glass is transparent for windows and door with steel hinges.