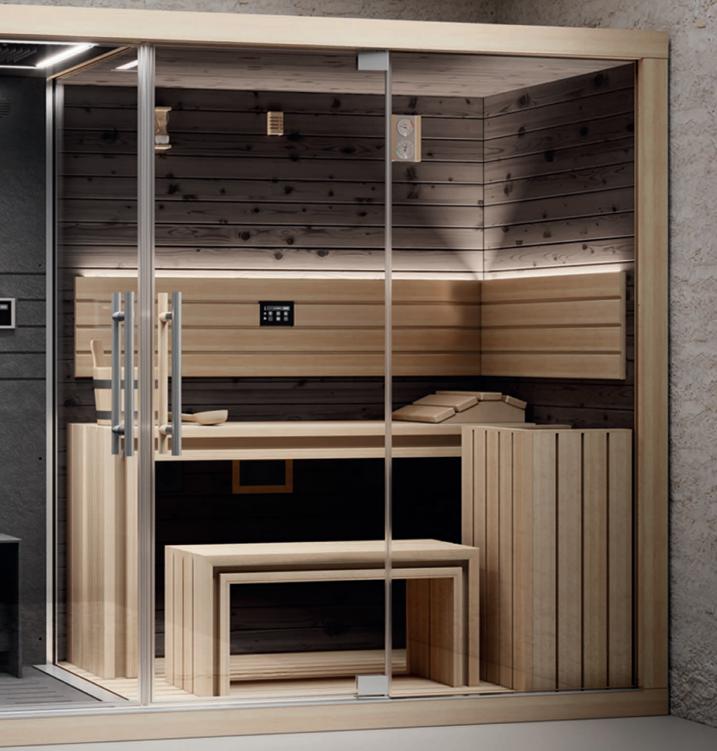

#### 2016

MOOD the sauna for every type of space, 4 models with customisable sizes

2022

The new collection Wellness

**MOOD XL** Front Glass left hand version Hemlock wood

Jacuzzi

# MOOD THE SAUNA FOR EVERY SPACE

Heat, light and essences for a complete wellness experience. The Mood collection of saunas, made entirely of **natural wood**, provides constant warmth and is pleasing to the touch. Four models, f**rom 2 to 8 seats**, in Classic, Front Glass and Side Glass versions, perfect for the home and for heavy use in hospitality settings. Can be customised in size and offers easy access.

#### DESIGN

Style and wellbeing are the hallmarks of this Finnish sauna, which is suitable for any environment. With 3 glazing options - "Classic", "Side Glass" and "Front Glass" - and 4 highly customisable standard sizes, Mood offers complete versatility and is perfect for domestic or professional settings.

Minimal design of the horizontal slats. A handle that can also be used as a towel hanger, made of high quality solid wood that ensures constant warmth and a pleasant feeling to the touch Self-supporting walls incorporate an insulating structure. The 8 mm tempered glass is transparent for windows and door with steel hinges.

#### COMFORT

Multilingual control panel and display with protected access. Warm white, diffused LED wall and floor lighting Wireless audio system with loudspeakers (TOP equipment). Biosauna with aromatherapy (TOP equipment) and as accessories thermometer, hygrometer and hourglass, pail and ladle, headrest/backrest, roll-up and removable footrest and heater protection system.