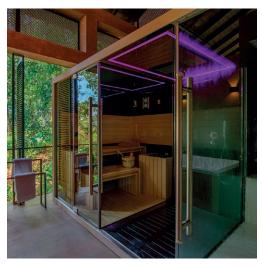

# MOOD THE SAUNA FOR EVERY SPACE

Heat, light and essences for a complete wellness experience. The Mood collection of saunas, made entirely of **natural wood**, provides constant warmth and is pleasing to the touch. Four models, f**rom 2 to 8 seats**, in Classic, Front Glass and Side Glass versions, perfect for the home and for heavy use in hospitality settings. Can be customised in size and offers easy access.

#### DESIGN

Style and wellbeing are the hallmarks of this Finnish sauna, which is suitable for any environment. With 3 glazing options - "Classic", "Side Glass" and "Front Glass" - and 4 highly customisable standard sizes, Mood offers complete versatility and is perfect for domestic or professional settings.