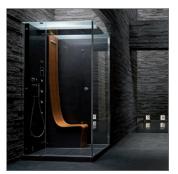

# MOOD THE SAUNA FOR EVERY SPACE

Heat, light and essences for a complete wellness experience. The Mood collection of saunas, made entirely of **natural wood**, provides constant warmth and is pleasing to the touch. Four models, f**rom 2 to 8 seats**, in Classic, Front Glass and Side Glass versions, perfect for the home and for heavy use in hospitality settings. Can be customised in size and offers easy access.

#### DESIGN

Style and wellbeing are the hallmarks of this Finnish sauna, which is suitable for any environment. With 3 glazing options - "Classic", "Side Glass" and "Front Glass" - and 4 highly customisable standard sizes, Mood offers complete versatility and is perfect for domestic or professional settings.