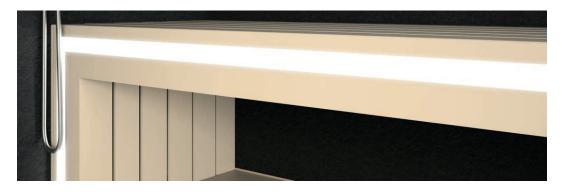

Minimal design of the horizontal slats. A handle that can also be used as a towel hanger, made of high quality solid wood that ensures constant warmth and a pleasant feeling to the touch Self-supporting walls incorporate an insulating structure. The 8 mm tempered glass is transparent for windows and door with steel hinges.

#### COMFORT

Multilingual control panel and display with protected access. Warm white, diffused LED wall and floor lighting Wireless audio system with loudspeakers (TOP equipment). Biosauna with aromatherapy (TOP equipment) and as accessories thermometer, hygrometer and hourglass, pail and ladle, headrest/backrest, roll-up and removable footrest and heater protection system.