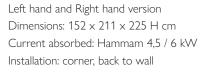

#### HAMMAM WITH DOOR ON SHORT SIDE

The Hammam module with short side door offers a wide range of composition possibilities, to find a place in the most diverse spaces: this makes Sasha a unique and innovative solution for all your wellness needs.

Left hand and Right hand version Dimensions: 152 x 211 x 225 H cm Current absorbed: Hammam 4,5 / 6 kW Installation: corner, back to wall

SASHA