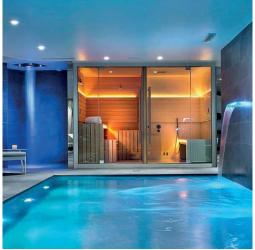

### WELLNESS COLLECTION

Find the wellness ideal for the relaxation you are looking for: saunas, emotional showers, hammams.

Sasha for a modular space to satisfy every need, Sasha is a unique solution with all the benefits of the sauna, the emotional shower and the muffled pleasure of the hammam.
Sasha Mi is a functional wellness center in the privacy of your home: sauna, hammam and shower in just 3 square meters.
Mood is the sauna has been reinvented for the hospitality sector with Mood.

#### Sasha: three-in-one wellness.

In its most complete version it consists of three modules: Sauna + Emotional Shower + Hammam. A true wellness centre in just over 8 square metres. The three modules can also be used on their own or in different combinations to obtain endless configurations, which are adaptable to all spaces. Sasha encapsulates professional wellness and transfers it to a private dimension.

#### SAUNA + EMOTIONAL SHOWER + HAMMAM

Sauna, shower and hammam create a space to meet all your wellness needs. This is Sasha: a unique and innovative solution in a 8 square metres.

Single version Dimensions: 402 × 211 × 225 H cm Current absorbed: Heater 4,5 kW - Hammam 4,5 / 6 kW Installation: corner, back to wall, niche **The 90 cm access points make entry easier** 