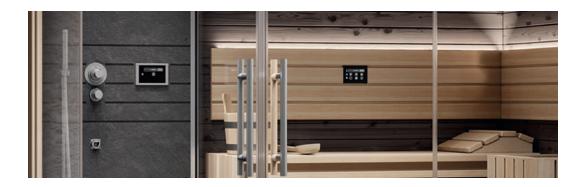

#### 2016

MOOD the sauna for every type of space, 4 models with customisable sizes

2022

The new collection Wellness

**MOOD XL** Front Glass left hand version Hemlock wood

Jacuzzi

# MOOD THE SAUNA FOR EVERY SPACE

Heat, light and essences for a complete wellness experience. The Mood collection of saunas, made entirely of **natural wood**, provides constant warmth and is pleasing to the touch. Four models, f**rom 2 to 8 seats**, in Classic, Front Glass and Side Glass versions, perfect for the home and for heavy use in hospitality settings. Can be customised in size and offers easy access.

#### DESIGN

Style and wellbeing are the hallmarks of this Finnish sauna, which is suitable for any environment. With 3 glazing options - "Classic", "Side Glass" and "Front Glass" - and 4 highly customisable standard sizes, Mood offers complete versatility and is perfect for domestic or professional settings.

Minimal design of the horizontal slats. A handle that can also be used as a towel hanger, made of high quality solid wood that ensures constant warmth and a pleasant feeling to the touch Self-supporting walls incorporate an insulating structure. The 8 mm tempered glass is transparent for windows and door with steel hinges.