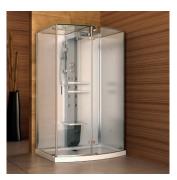

#### Sasha: three-in-one wellness.

In its most complete version it consists of three modules: Sauna + Emotional Shower + Hammam. A true wellness centre in just over 8 square metres. The three modules can also be used on their own or in different combinations to obtain endless configurations, which are adaptable to all spaces. Sasha encapsulates professional wellness and transfers it to a private dimension.

#### Sasha Mi: A veritable domestic Spa in just 3 square metres.

Sasha Mi is the two-module version consisting of a sauna and hammam + emotional shower, a precious treasure chest made of wood, glass and steel, ideal for small spaces. Sasha Mi fits perfectly into a domestic setting or in a hotel suite and offers professional performance, combining the functions of personal hygiene with those of wellness and relaxation.

Transparency, clean lines and fine materials enhance the elegance of Sasha and Sasha Mi, available in White and Black to blend in perfectly with any furnishing style. Designed and produced in Italy, they can be installed in a short time to be immediately ready for use.