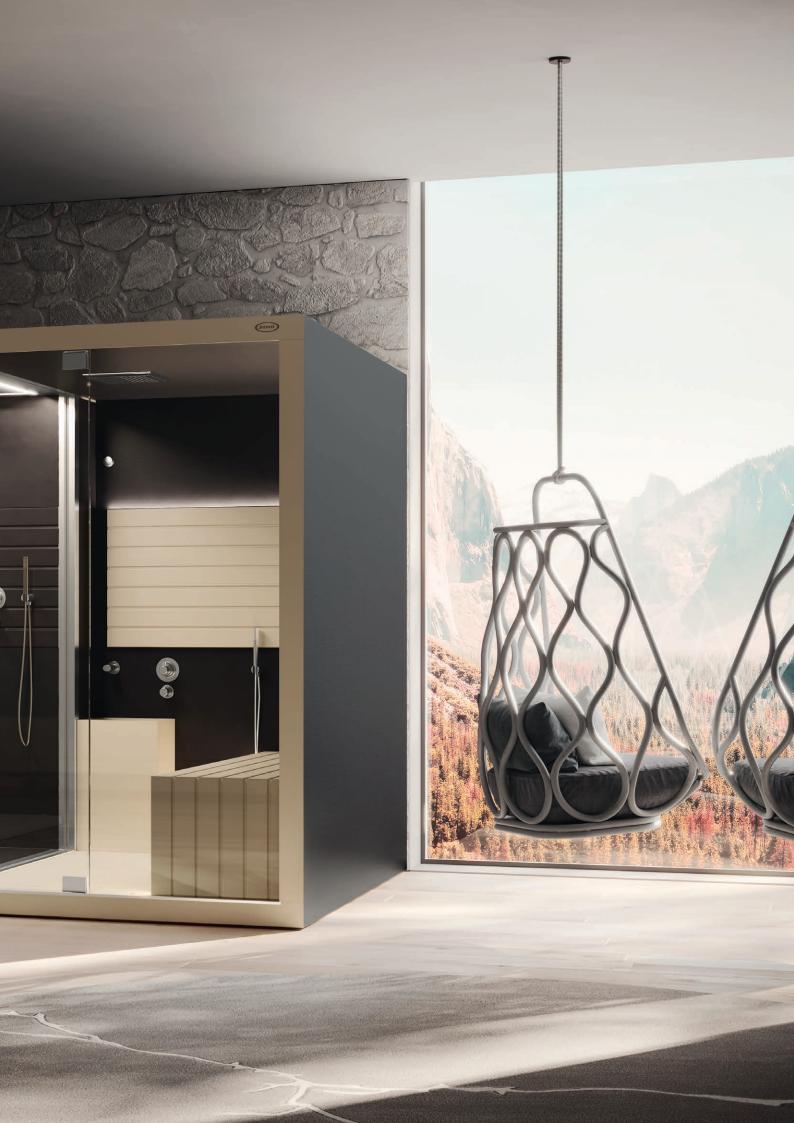

#### Sasha Mi: A veritable domestic Spa in just 3 square metres.

Sasha Mi is the two-module version consisting of a sauna and hammam + emotional shower, a precious treasure chest made of wood, glass and steel, ideal for small spaces. Sasha Mi fits perfectly into a domestic setting or in a hotel suite and offers professional performance, combining the functions of personal hygiene with those of wellness and relaxation.

#### SAUNA + EMOTIONAL SHOWER AND HAMMAM

Sauna, emotional shower and hammam in a small space, with the comfort of an authentic spa. Whether in white or black, Sasha Mi can be installed in just a few steps and immediately expresses its character. Elegance, exclusivity and functionality for your wellbeing.