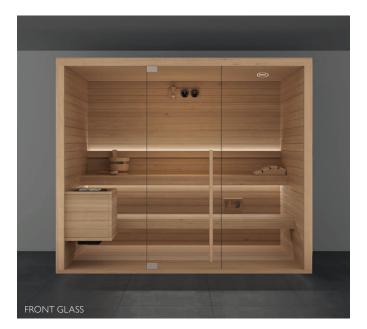

# MOOD THE SAUNA FOR EVERY SPACE

Heat, light and essences for a complete wellness experience. The Mood collection of saunas, made entirely of **natural wood**, provides constant warmth and is pleasing to the touch. Four models, f**rom 2 to 8 seats**, in Classic, Front Glass and Side Glass versions, perfect for the home and for heavy use in hospitality settings. Can be customised in size and offers easy access.

#### DESIGN

Style and wellbeing are the hallmarks of this Finnish sauna, which is suitable for any environment. With 3 glazing options - "Classic", "Side Glass" and "Front Glass" - and 4 highly customisable standard sizes, Mood offers complete versatility and is perfect for domestic or professional settings.

Minimal design of the horizontal slats. A handle that can also be used as a towel hanger, made of high quality solid wood that ensures constant warmth and a pleasant feeling to the touch Self-supporting walls incorporate an insulating structure. The 8 mm tempered glass is transparent for windows and door with steel hinges.

#### MOOD **S** Classic

MOOD **M** Classic

MOOD **L** Classic

MOOD **XL** Classic

MOOD **S** Side Glass