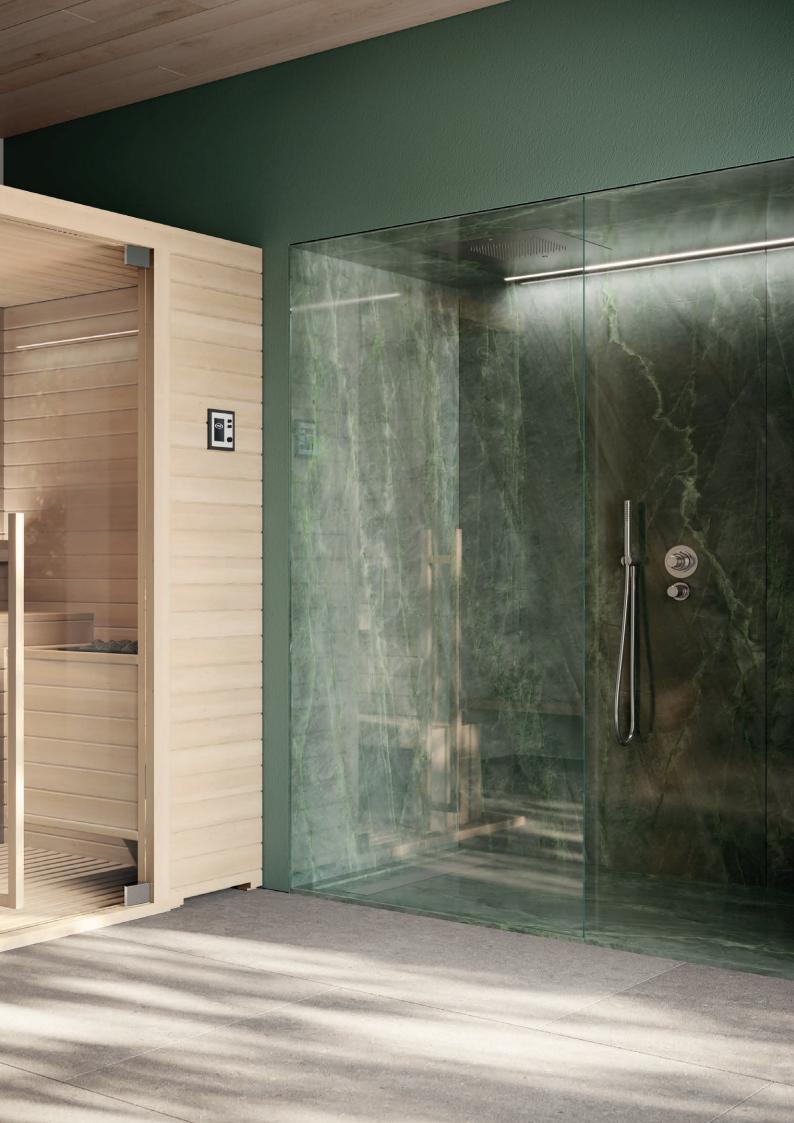

# MOOD THE SAUNA FOR EVERY SPACE

Heat, light and essences for a complete wellness experience. The Mood collection of saunas, made entirely of **natural wood**, provides constant warmth and is pleasing to the touch. Four models, f**rom 2 to 8 seats**, in Classic, Front Glass and Side Glass versions, perfect for the home and for heavy use in hospitality settings. Can be customised in size and offers easy access.

#### DESIGN

Style and wellbeing are the hallmarks of this Finnish sauna, which is suitable for any environment. With 3 glazing options - "Classic", "Side Glass" and "Front Glass" - and 4 highly customisable standard sizes, Mood offers complete versatility and is perfect for domestic or professional settings.

Minimal design of the horizontal slats. A handle that can also be used as a towel hanger, made of high quality solid wood that ensures constant warmth and a pleasant feeling to the touch Self-supporting walls incorporate an insulating structure. The 8 mm tempered glass is transparent for windows and door with steel hinges.