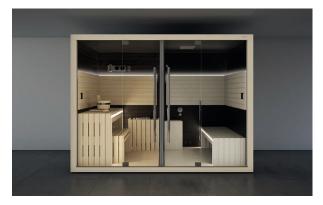

#### Sasha: three-in-one wellness.

In its most complete version it consists of three modules: Sauna + Emotional Shower + Hammam. A true wellness centre in just over 8 square metres. The three modules can also be used on their own or in different combinations to obtain endless configurations, which are adaptable to all spaces. Sasha encapsulates professional wellness and transfers it to a private dimension.

#### Sasha Mi: A veritable domestic Spa in just 3 square metres.

Sasha Mi is the two-module version consisting of a sauna and hammam + emotional shower, a precious treasure chest made of wood, glass and steel, ideal for small spaces. Sasha Mi fits perfectly into a domestic setting or in a hotel suite and offers professional performance, combining the functions of personal hygiene with those of wellness and relaxation.

#### SAUNA + EMOTIONAL SHOWER + HAMMAM

Sauna, shower and hammam create a space to meet all your wellness needs. This is Sasha: a unique and innovative solution in a 8 square metres.

Single version Dimensions: 402 × 211 × 225 H cm Current absorbed: Heater 4,5 kW - Hammam 4,5 / 6 kW Installation: corner, back to wall, niche **The 90 cm access points make entry easier** 