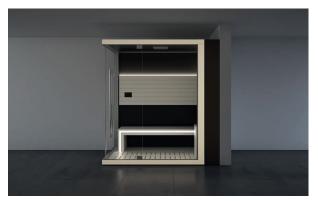

# MOOD THE SAUNA FOR EVERY SPACE

Heat, light and essences for a complete wellness experience. The Mood collection of saunas, made entirely of **natural wood**, provides constant warmth and is pleasing to the touch. Four models, f**rom 2 to 8 seats**, in Classic, Front Glass and Side Glass versions, perfect for the home and for heavy use in hospitality settings. Can be customised in size and offers easy access.

#### DESIGN

Style and wellbeing are the hallmarks of this Finnish sauna, which is suitable for any environment. With 3 glazing options - "Classic", "Side Glass" and "Front Glass" - and 4 highly customisable standard sizes, Mood offers complete versatility and is perfect for domestic or professional settings.