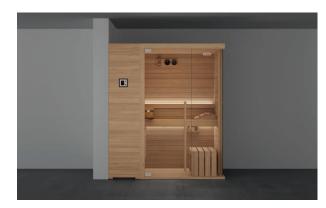

# MOOD THE SAUNA FOR EVERY SPACE

Heat, light and essences for a complete wellness experience. The Mood collection of saunas, made entirely of **natural wood**, provides constant warmth and is pleasing to the touch. Four models, f**rom 2 to 8 seats**, in Classic, Front Glass and Side Glass versions, perfect for the home and for heavy use in hospitality settings. Can be customised in size and offers easy access.

#### DESIGN

Style and wellbeing are the hallmarks of this Finnish sauna, which is suitable for any environment. With 3 glazing options - "Classic", "Side Glass" and "Front Glass" - and 4 highly customisable standard sizes, Mood offers complete versatility and is perfect for domestic or professional settings.

Minimal design of the horizontal slats. A handle that can also be used as a towel hanger, made of high quality solid wood that ensures constant warmth and a pleasant feeling to the touch Self-supporting walls incorporate an insulating structure. The 8 mm tempered glass is transparent for windows and door with steel hinges.