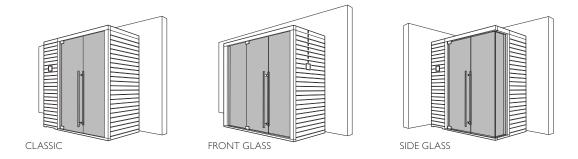

# MOOD THE SAUNA FOR EVERY SPACE

Heat, light and essences for a complete wellness experience. The Mood collection of saunas, made entirely of **natural wood**, provides constant warmth and is pleasing to the touch. Four models, f**rom 2 to 8 seats**, in Classic, Front Glass and Side Glass versions, perfect for the home and for heavy use in hospitality settings. Can be customised in size and offers easy access.

#### DESIGN

Style and wellbeing are the hallmarks of this Finnish sauna, which is suitable for any environment. With 3 glazing options - "Classic", "Side Glass" and "Front Glass" - and 4 highly customisable standard sizes, Mood offers complete versatility and is perfect for domestic or professional settings.