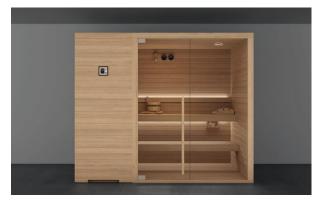

# MOOD THE SAUNA FOR EVERY SPACE

Heat, light and essences for a complete wellness experience. The Mood collection of saunas, made entirely of **natural wood**, provides constant warmth and is pleasing to the touch. Four models, f**rom 2 to 8 seats**, in Classic, Front Glass and Side Glass versions, perfect for the home and for heavy use in hospitality settings. Can be customised in size and offers easy access.

#### DESIGN

Style and wellbeing are the hallmarks of this Finnish sauna, which is suitable for any environment. With 3 glazing options - "Classic", "Side Glass" and "Front Glass" - and 4 highly customisable standard sizes, Mood offers complete versatility and is perfect for domestic or professional settings.

Minimal design of the horizontal slats. A handle that can also be used as a towel hanger, made of high quality solid wood that ensures constant warmth and a pleasant feeling to the touch Self-supporting walls incorporate an insulating structure. The 8 mm tempered glass is transparent for windows and door with steel hinges.