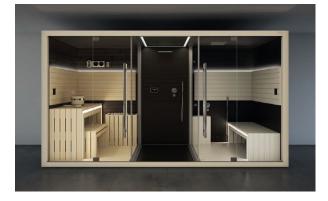

#### Sasha: three-in-one wellness.

In its most complete version it consists of three modules: Sauna + Emotional Shower + Hammam. A true wellness centre in just over 8 square metres. The three modules can also be used on their own or in different combinations to obtain endless configurations, which are adaptable to all spaces. Sasha encapsulates professional wellness and transfers it to a private dimension.

#### SAUNA + EMOTIONAL SHOWER + HAMMAM

Sauna, shower and hammam create a space to meet all your wellness needs. This is Sasha: a unique and innovative solution in a 8 square metres.

Single version Dimensions: 402 × 211 × 225 H cm Current absorbed: Heater 4,5 kW - Hammam 4,5 / 6 kW Installation: corner, back to wall, niche **The 90 cm access points make entry easier** 

#### SAUNA + EMOTIONAL SHOWER + HAMMAM

Dimensions: 402 x 211 x 225 H cm

Installation: corner, back to wall, niche

Single version