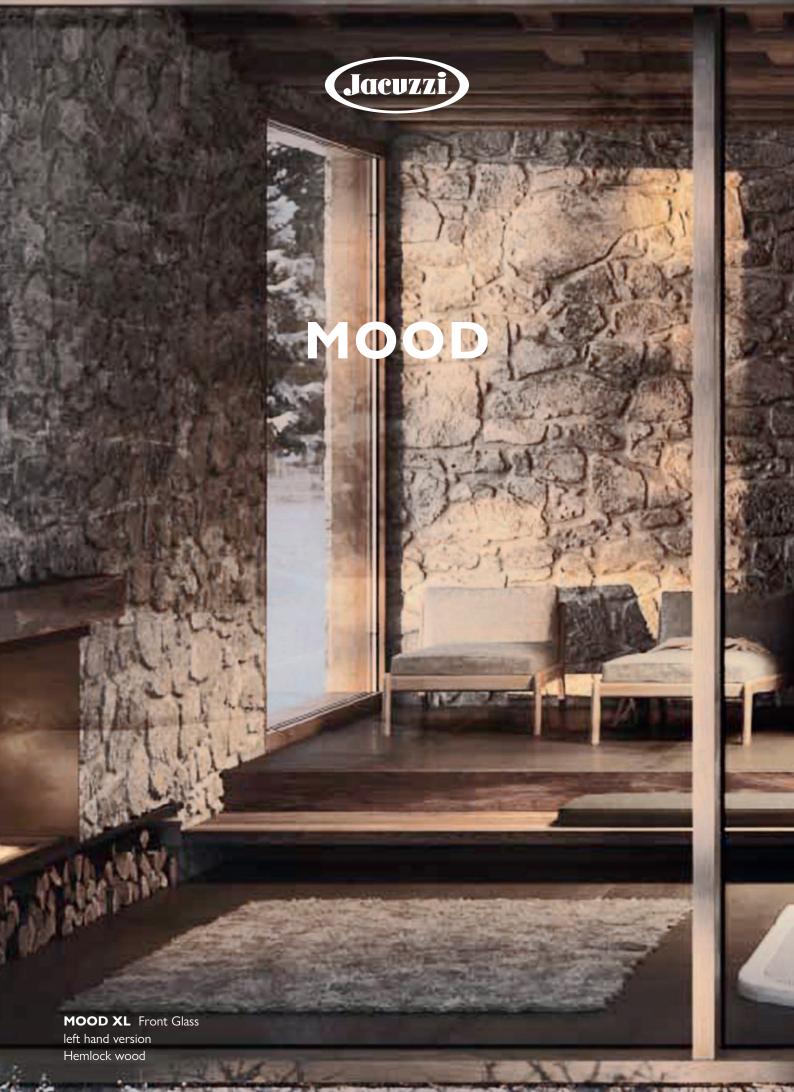

#### 2016

MOOD the sauna for every type of space, 4 models with customisable sizes

2022

The new collection Wellness

**MOOD XL** Front Glass left hand version Hemlock wood

Jacuzzi