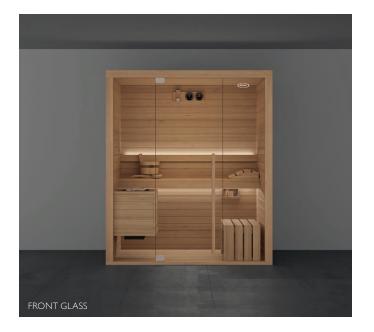

#### MOOD **S** Classic

MOOD **M** Classic

MOOD **L** Classic

MOOD **XL** Classic

MOOD **S** Side Glass

#### **FINNISH SAUNA**

Dimensions: 180 x 120 x 210 H cm Installation:

**Classic:** corner, back to wall, niche

Side Glass: corner

**Front Glass:** corner, back to wall, niche with control panel on the external side panel or remote control panel