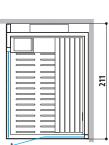

Left hand and Right hand version Dimensions: 152 x 211 x 225 H cm Current absorbed: Hammam 4,5 / 6 kW Installation: corner, back to wall

SASHA

Available colours White Black

Left hand and Right hand version Dimensions: 152 x 211 x 225 H cm Current absorbed: Heater 4,5 kW Installation: corner, back to wall

#### HAMMAM WITH DOOR ON LONG SIDE

Dimensions: 152 x 211 x 225 H cm

Installation: corner, back to wall

LEFT HAND

**RIGHT HAND** 

#### HAMMAM WITH DOOR ON SHORT SIDE

Dimensions: 152 x 211 x 225 H cm

Installation: corner, back to wall

LEFT HAND

#### SAUNA WITH DOOR ON LONG SIDE

Dimensions: 152 x 211 x 225 H cm

Installation corner, back to wall, niche Installazione ad angolo, a parete, in nicchia

#### SAUNA WITH DOOR ON SHORT SIDE

Dimensions: 152 x 211 x 225 H cm

Installation: corner, back to wall

LEFT HAND