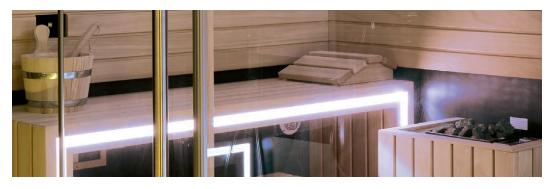

# MOOD THE SAUNA FOR EVERY SPACE

Heat, light and essences for a complete wellness experience. The Mood collection of saunas, made entirely of **natural wood**, provides constant warmth and is pleasing to the touch. Four models, f**rom 2 to 8 seats**, in Classic, Front Glass and Side Glass versions, perfect for the home and for heavy use in hospitality settings. Can be customised in size and offers easy access.

#### DESIGN

Style and wellbeing are the hallmarks of this Finnish sauna, which is suitable for any environment. With 3 glazing options - "Classic", "Side Glass" and "Front Glass" - and 4 highly customisable standard sizes, Mood offers complete versatility and is perfect for domestic or professional settings.

Minimal design of the horizontal slats. A handle that can also be used as a towel hanger, made of high quality solid wood that ensures constant warmth and a pleasant feeling to the touch Self-supporting walls incorporate an insulating structure. The 8 mm tempered glass is transparent for windows and door with steel hinges.