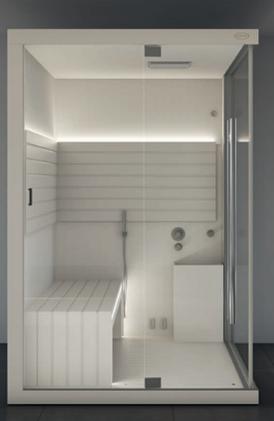

#### HAMMAM WITH DOOR ON SHORT SIDE

The Hammam module with short side door offers a wide range of composition possibilities, to find a place in the most diverse spaces: this makes Sasha a unique and innovative solution for all your wellness needs.

Left hand and Right hand version Dimensions: 152 x 211 x 225 H cm Current absorbed: Hammam 4,5 / 6 kW Installation: corner, back to wall

SASHA