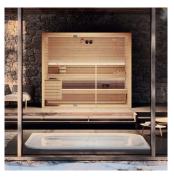

#### Sasha: three-in-one wellness.

In its most complete version it consists of three modules: Sauna + Emotional Shower + Hammam. A true wellness centre in just over 8 square metres. The three modules can also be used on their own or in different combinations to obtain endless configurations, which are adaptable to all spaces. Sasha encapsulates professional wellness and transfers it to a private dimension.

#### SAUNA + EMOTIONAL SHOWER + HAMMAM

Sauna, shower and hammam create a space to meet all your wellness needs. This is Sasha: a unique and innovative solution in a 8 square metres.

Single version Dimensions: 402 × 211 × 225 H cm Current absorbed: Heater 4,5 kW - Hammam 4,5 / 6 kW Installation: corner, back to wall, niche **The 90 cm access points make entry easier** 