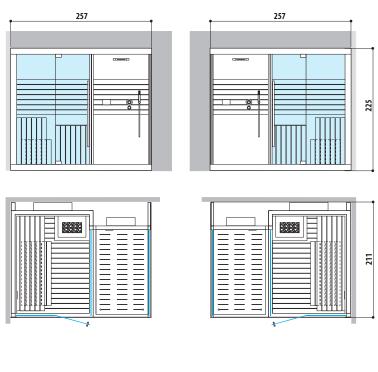

#### HAMMAM + EMOTIONAL SHOWER

Dimensions: 257 x 211 x 225 H cm

Installation: corner, back to wall, niche

LEFT HAND

**RIGHT HAND** 

#### SAUNA + EMOTIONAL SHOWER

Dimensions: 257 x 211 x 225 H cm

Installation: corner, back to wall

LEFT HAND