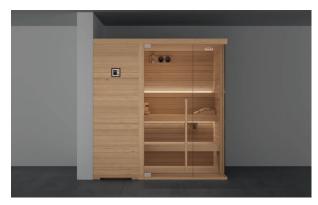

# MOOD THE SAUNA FOR EVERY SPACE

Heat, light and essences for a complete wellness experience. The Mood collection of saunas, made entirely of **natural wood**, provides constant warmth and is pleasing to the touch. Four models, f**rom 2 to 8 seats**, in Classic, Front Glass and Side Glass versions, perfect for the home and for heavy use in hospitality settings. Can be customised in size and offers easy access.

#### DESIGN

Style and wellbeing are the hallmarks of this Finnish sauna, which is suitable for any environment. With 3 glazing options - "Classic", "Side Glass" and "Front Glass" - and 4 highly customisable standard sizes, Mood offers complete versatility and is perfect for domestic or professional settings.

Minimal design of the horizontal slats. A handle that can also be used as a towel hanger, made of high quality solid wood that ensures constant warmth and a pleasant feeling to the touch Self-supporting walls incorporate an insulating structure. The 8 mm tempered glass is transparent for windows and door with steel hinges.