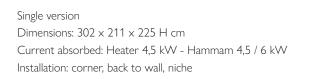

#### SAUNA + HAMMAM

Sauna and hammam create a wellness space to meet all your needs. Sasha, a unique, innovative solution.

Available colours

White

Black

**S A S H A** 

#### SAUNA + HAMMAM

Dimensions: 302 x 211 x 225 H cm

Installation: corner, back to wall, niche

Single version