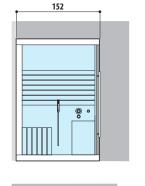

#### SAUNA WITH DOOR ON SHORT SIDE

The Sauna module with short side door creates a wellness space for every need in terms of style and functionality. This makes Sasha a unique and innovative solution for all.

27

SASHA

#### SAUNA WITH DOOR ON LONG SIDE

Dimensions: 152 x 211 x 225 H cm

Installation corner, back to wall, niche Installazione ad angolo, a parete, in nicchia

#### SAUNA WITH DOOR ON SHORT SIDE

Dimensions: 152 x 211 x 225 H cm

Installation: corner, back to wall

LEFT HAND