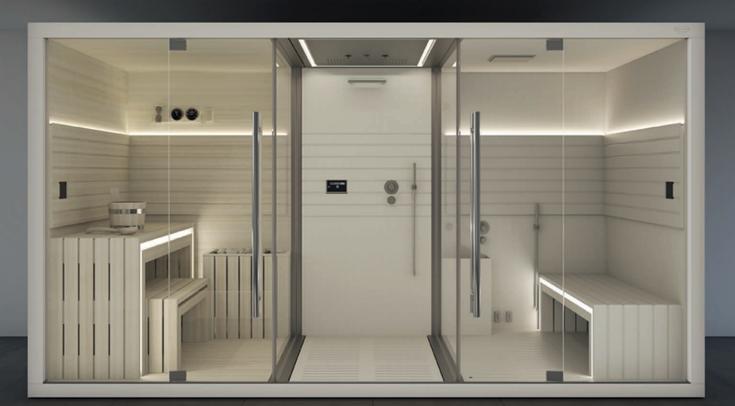

#### Sasha: three-in-one wellness.

In its most complete version it consists of three modules: Sauna + Emotional Shower + Hammam. A true wellness centre in just over 8 square metres. The three modules can also be used on their own or in different combinations to obtain endless configurations, which are adaptable to all spaces. Sasha encapsulates professional wellness and transfers it to a private dimension.

#### SAUNA + EMOTIONAL SHOWER + HAMMAM

Sauna, shower and hammam create a space to meet all your wellness needs. This is Sasha: a unique and innovative solution in a 8 square metres.

Single version Dimensions: 402 × 211 × 225 H cm Current absorbed: Heater 4,5 kW - Hammam 4,5 / 6 kW Installation: corner, back to wall, niche **The 90 cm access points make entry easier** 