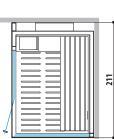

#### SAUNA + EMOTIONAL SHOWER + HAMMAM

Sauna, shower and hammam create a space to meet all your wellness needs. This is Sasha: a unique and innovative solution in a 8 square metres.

Single version Dimensions: 402 × 211 × 225 H cm Current absorbed: Heater 4,5 kW - Hammam 4,5 / 6 kW Installation: corner, back to wall, niche **The 90 cm access points make entry easier** 

#### SAUNA + EMOTIONAL SHOWER + HAMMAM

Dimensions: 402 x 211 x 225 H cm

Installation: corner, back to wall, niche

Single version