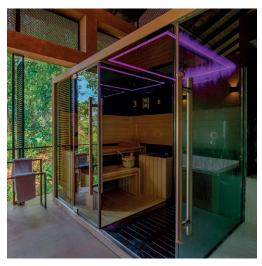

## MOOD THE SAUNA FOR EVERY SPACE

Heat, light and essences for a complete wellness experience. The Mood collection of saunas, made entirely of **natural wood**, provides constant warmth and is pleasing to the touch. Four models, f**rom 2 to 8 seats**, in Classic, Front Glass and Side Glass versions, perfect for the home and for heavy use in hospitality settings. Can be customised in size and offers easy access.

#### DESIGN

Style and wellbeing are the hallmarks of this Finnish sauna, which is suitable for any environment. With 3 glazing options - "Classic", "Side Glass" and "Front Glass" - and 4 highly customisable standard sizes, Mood offers complete versatility and is perfect for domestic or professional settings.