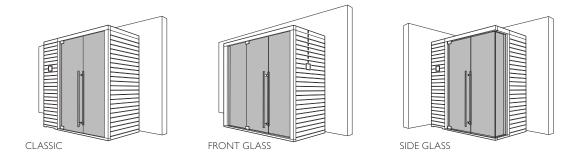

## MOOD THE SAUNA FOR EVERY SPACE

Heat, light and essences for a complete wellness experience. The Mood collection of saunas, made entirely of **natural wood**, provides constant warmth and is pleasing to the touch. Four models, f**rom 2 to 8 seats**, in Classic, Front Glass and Side Glass versions, perfect for the home and for heavy use in hospitality settings. Can be customised in size and offers easy access.

#### DESIGN

Style and wellbeing are the hallmarks of this Finnish sauna, which is suitable for any environment. With 3 glazing options - "Classic", "Side Glass" and "Front Glass" - and 4 highly customisable standard sizes, Mood offers complete versatility and is perfect for domestic or professional settings.