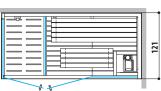

#### SAUNA + EMOTIONAL SHOWER and HAMMAM

Dimensions: 260 x 120 x 225 H cm

Installation: corner, back to wall

LEFT HAND

111

39

Left hand and Right hand version Dimensions: 260 × 120 × 225 H cm Current absorbed: Sauna 3,35 kW - Hammam 2,5 kW Installation: corner, back to wall

SASHA MI White Sauna + Emotional shower and Hammam left hand version