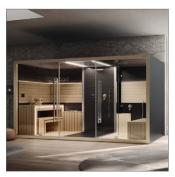

### WELLNESS COLLECTION

Find the wellness ideal for the relaxation you are looking for: saunas, emotional showers, hammams.

**Sasha** for a modular space to satisfy every need, is a unique solution with all the benefits of the sauna, the emotional shower and the muffled pleasure of the hammam.

#### Sasha: three-in-one wellness.

In its most complete version it consists of three modules: Sauna + Emotional Shower + Hammam. A true wellness centre in just over 8 square metres. The three modules can also be used on their own or in different combinations to obtain endless configurations, which are adaptable to all spaces. Sasha encapsulates professional wellness and transfers it to a private dimension.

#### SAUNA + EMOTIONAL SHOWER + HAMMAM

Sauna, shower and hammam create a space to meet all your wellness needs. This is Sasha: a unique and innovative solution in a 8 square metres.

Single version Dimensions: 402 × 211 × 225 H cm Current absorbed: Heater 4,5 kW - Hammam 4,5 / 6 kW Installation: corner, back to wall, niche **The 90 cm access points make entry easier** 