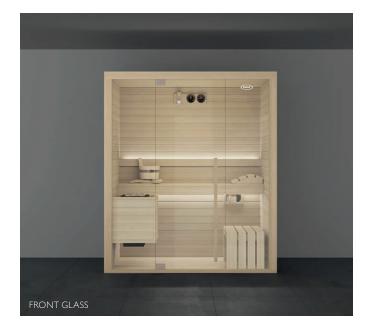

**MOOD XL** Front Glass left hand version Linden wood

annu linna

Jacuzzi

## MOOD THE SAUNA FOR EVERY SPACE

Heat, light and essences for a complete wellness experience. The Mood collection of saunas, made entirely of **natural wood**, provides constant warmth and is pleasing to the touch. Four models, f**rom 2 to 8 seats**, in Classic, Front Glass and Side Glass versions, perfect for the home and for heavy use in hospitality settings. Can be customised in size and offers easy access.

#### DESIGN

Style and wellbeing are the hallmarks of this Finnish sauna, which is suitable for any environment. With 3 glazing options - "Classic", "Side Glass" and "Front Glass" - and 4 highly customisable standard sizes, Mood offers complete versatility and is perfect for domestic or professional settings.

Minimal design of the horizontal slats. A handle that can also be used as a towel hanger, made of high quality solid wood that ensures constant warmth and a pleasant feeling to the touch Self-supporting walls incorporate an insulating structure. The 8 mm tempered glass is transparent for windows and door with steel hinges.