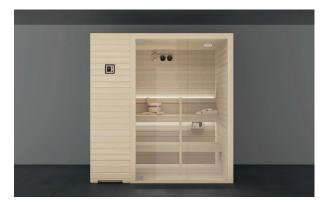

# MOOD XL

Seats: 7 - 8 Left hand and Right hand version Dimension: 250 × 200 × 210 H cm

Installation:

**Classic:** corner, back to wall, niche **Side Glass:** corner

**Front Glass:** corner, back to wall, niche with control panel on the external side panel or remote control panel

Current absorbed: Classic: 7,5 kW Side Glass: 9 kW Front Glass: 9 kW

# MOOD XL

#### **FINNISH SAUNA**

Dimensions: 250 x 200 x 210 H cm Installation:

**Classic:** corner, back to wall, niche

Side Glass: corner

**Front Glass:** corner, back to wall, niche with control panel on the external side panel or remote control panel