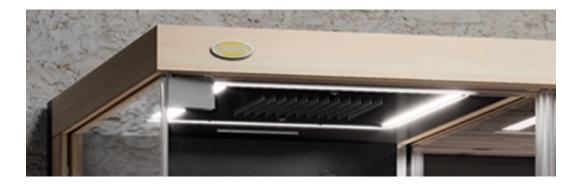

# CROMODREAM® VELLBEING NCOLOUR

**Cromodream**<sup>®</sup> exploits the properties of colours, which stimulate and at the same time regulate our moods. With the Cromodream® function, Sasha and Sasha Mi are bathed in coloured light, which can be either fixed or with colour sequences specially designed for sauna, shower and hammam treatments.

#### **STEADY COLOURED LIGHTS**

WHITE. Operates as light colour overseeing appliance functions.

**SKY BLUE.** Promotes relaxation and relieves stress, providing an appeasing effect on the central nervous system; suitable for relaxing, it additionally acts as a sleep adjuvant.