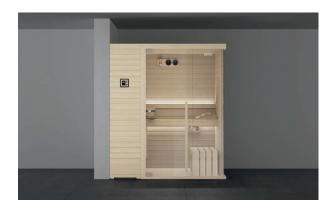

## MOOD THE SAUNA FOR EVERY SPACE

Heat, light and essences for a complete wellness experience. The Mood collection of saunas, made entirely of **natural wood**, provides constant warmth and is pleasing to the touch. Four models, f**rom 2 to 8 seats**, in Classic, Front Glass and Side Glass versions, perfect for the home and for heavy use in hospitality settings. Can be customised in size and offers easy access.

#### DESIGN

Style and wellbeing are the hallmarks of this Finnish sauna, which is suitable for any environment. With 3 glazing options - "Classic", "Side Glass" and "Front Glass" - and 4 highly customisable standard sizes, Mood offers complete versatility and is perfect for domestic or professional settings.

# MOOD S

Seats: 2 Left hand and Right hand version Dimension:  $180 \times 120 \times 210$  H cm

Installation: Classic: corner, back to wall, niche Side Glass: corner Front Glass: corner, back to wall, niche with control panel on the external side panel or remote control panel