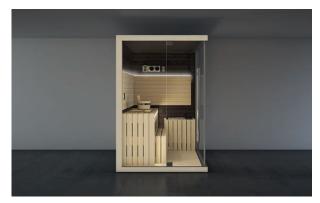

#### SAUNA + EMOTIONAL SHOWER

Space, style, wellbeing: the Sauna and Emotional Shower define a environment to meet every need: this makes Sasha an innovative solution that is never the same twice over.

Left hand and Right hand version Dimensions: 257 x 211 x 225 H cm Current absorbed: Heater 4,5 kW Installation: corner, back to wall

SASHA