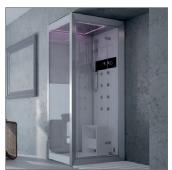

### ASHA

**SASHA** White Sauna + Emotional shower + Hammam

**SASHA** design Alberto Apostoli

#### Features:

- Internal control panel
- Cromodream<sup>®</sup> multicolor LED illumination

#### SAUNA

Intense warmth enabling the body to relax, catch the rhythm of the heart, and mark the passing of time at a slower pace. Transparency, modernity, the most precious type of solid wood, for a comprehensive wellness experience, no longer limited to small spaces, but rather more spacious, where you can socialise completely at ease.

#### **EMOTIONAL SHOWER**

Large glass windows define the space, letting light and colour through, allowing you to see from one space to the other. The environment has a luxurious design. The effects of the water flowing over the body accompany the healing gestures through three treatments.

#### НАММАМ

Just like in the best and finest spas: light with variable colours, bench, wall panelling and water fountain in Corian<sup>®</sup> white. The handheld fountain shower and the rain-effect shower head cool you off after the steam cycle or invite you to use the Hammam as a shower. Versatility is also wellbeing.