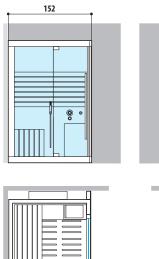

#### SAUNA + HAMMAM

Dimensions: 302 x 211 x 225 H cm

Installation: corner, back to wall, niche

Single version

#### SAUNA + EMOTIONAL SHOWER

Dimensions: 257 x 211 x 225 H cm

Installation: corner, back to wall

LEFT HAND