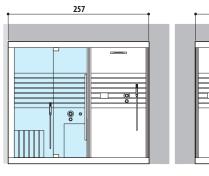

#### HAMMAM + EMOTIONAL SHOWER

A space to meet all your wellness needs: Sasha is a unique and innovative solution, with all the benefits of the emotional shower and the pleasure of the hammam.

Left hand and Right hand version Dimensions: 257 × 211 × 225 H cm Current absorbed: Hammam 4,5 / 6 kW Installation: corner, back to wall

#### HAMMAM + EMOTIONAL SHOWER

Dimensions: 257 x 211 x 225 H cm

Installation: corner, back to wall, niche

LEFT HAND

**RIGHT HAND** 