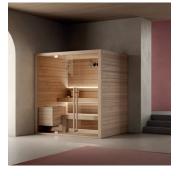

## MOOD THE SAUNA FOR EVERY SPACE

Heat, light and essences for a complete wellness experience. The Mood collection of saunas, made entirely of **natural wood**, provides constant warmth and is pleasing to the touch. Four models, f**rom 2 to 8 seats**, in Classic, Front Glass and Side Glass versions, perfect for the home and for heavy use in hospitality settings. Can be customised in size and offers easy access.

#### DESIGN

Style and wellbeing are the hallmarks of this Finnish sauna, which is suitable for any environment. With 3 glazing options - "Classic", "Side Glass" and "Front Glass" - and 4 highly customisable standard sizes, Mood offers complete versatility and is perfect for domestic or professional settings.

Minimal design of the horizontal slats. A handle that can also be used as a towel hanger, made of high quality solid wood that ensures constant warmth and a pleasant feeling to the touch Self-supporting walls incorporate an insulating structure. The 8 mm tempered glass is transparent for windows and door with steel hinges.