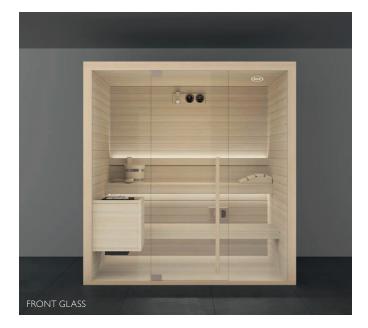

## MOOD THE SAUNA FOR EVERY SPACE

Heat, light and essences for a complete wellness experience. The Mood collection of saunas, made entirely of **natural wood**, provides constant warmth and is pleasing to the touch. Four models, f**rom 2 to 8 seats**, in Classic, Front Glass and Side Glass versions, perfect for the home and for heavy use in hospitality settings. Can be customised in size and offers easy access.

#### DESIGN

Style and wellbeing are the hallmarks of this Finnish sauna, which is suitable for any environment. With 3 glazing options - "Classic", "Side Glass" and "Front Glass" - and 4 highly customisable standard sizes, Mood offers complete versatility and is perfect for domestic or professional settings.

Minimal design of the horizontal slats. A handle that can also be used as a towel hanger, made of high quality solid wood that ensures constant warmth and a pleasant feeling to the touch Self-supporting walls incorporate an insulating structure. The 8 mm tempered glass is transparent for windows and door with steel hinges.

#### COMFORT

Multilingual control panel and display with protected access. Warm white, diffused LED wall and floor lighting Wireless audio system with loudspeakers (TOP equipment). Biosauna with aromatherapy (TOP equipment) and as accessories thermometer, hygrometer and hourglass, pail and ladle, headrest/backrest, roll-up and removable footrest and heater protection system.