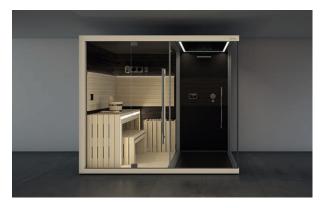

### Sasha Mi: A veritable domestic Spa in just 3 square metres.

Sasha Mi is the two-module version consisting of a sauna and hammam + emotional shower, a precious treasure chest made of wood, glass and steel, ideal for small spaces. Sasha Mi fits perfectly into a domestic setting or in a hotel suite and offers professional performance, combining the functions of personal hygiene with those of wellness and relaxation.

#### SAUNA + EMOTIONAL SHOWER AND HAMMAM

Sauna, emotional shower and hammam in a small space, with the comfort of an authentic spa. Whether in white or black, Sasha Mi can be installed in just a few steps and immediately expresses its character. Elegance, exclusivity and functionality for your wellbeing.

111

39

Left hand and Right hand version Dimensions: 260 × 120 × 225 H cm Current absorbed: Sauna 3,35 kW - Hammam 2,5 kW Installation: corner, back to wall

SASHA MI White Sauna + Emotional shower and Hammam left hand version