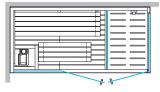

#### SAUNA + EMOTIONAL SHOWER and HAMMAM

Dimensions: 260 x 120 x 225 H cm

Installation: corner, back to wall

LEFT HAND

111

39

Left hand and Right hand version Dimensions: 260 × 120 × 225 H cm Current absorbed: Sauna 3,35 kW - Hammam 2,5 kW Installation: corner, back to wall

SASHA MI White Sauna + Emotional shower and Hammam left hand version