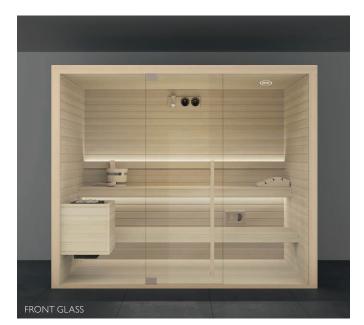

## MOOD THE SAUNA FOR EVERY SPACE

Heat, light and essences for a complete wellness experience. The Mood collection of saunas, made entirely of **natural wood**, provides constant warmth and is pleasing to the touch. Four models, f**rom 2 to 8 seats**, in Classic, Front Glass and Side Glass versions, perfect for the home and for heavy use in hospitality settings. Can be customised in size and offers easy access.

#### DESIGN

Style and wellbeing are the hallmarks of this Finnish sauna, which is suitable for any environment. With 3 glazing options - "Classic", "Side Glass" and "Front Glass" - and 4 highly customisable standard sizes, Mood offers complete versatility and is perfect for domestic or professional settings.

Minimal design of the horizontal slats. A handle that can also be used as a towel hanger, made of high quality solid wood that ensures constant warmth and a pleasant feeling to the touch Self-supporting walls incorporate an insulating structure. The 8 mm tempered glass is transparent for windows and door with steel hinges.

#### COMFORT

Multilingual control panel and display with protected access. Warm white, diffused LED wall and floor lighting Wireless audio system with loudspeakers (TOP equipment). Biosauna with aromatherapy (TOP equipment) and as accessories thermometer, hygrometer and hourglass, pail and ladle, headrest/backrest, roll-up and removable footrest and heater protection system.