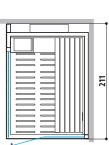

#### HAMMAM WITH DOOR ON LONG SIDE

Dimensions: 152 x 211 x 225 H cm

Installation: corner, back to wall

LEFT HAND

**RIGHT HAND** 

#### HAMMAM WITH DOOR ON SHORT SIDE

Dimensions: 152 x 211 x 225 H cm

Installation: corner, back to wall

LEFT HAND

#### SAUNA WITH DOOR ON LONG SIDE

Dimensions: 152 x 211 x 225 H cm

Installation corner, back to wall, niche Installazione ad angolo, a parete, in nicchia

#### SAUNA WITH DOOR ON SHORT SIDE

Dimensions: 152 x 211 x 225 H cm

Installation: corner, back to wall

LEFT HAND