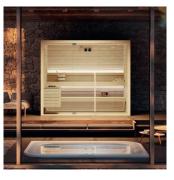

#### Sasha: three-in-one wellness.

In its most complete version it consists of three modules: Sauna + Emotional Shower + Hammam. A true wellness centre in just over 8 square metres. The three modules can also be used on their own or in different combinations to obtain endless configurations, which are adaptable to all spaces. Sasha encapsulates professional wellness and transfers it to a private dimension.

#### SAUNA + EMOTIONAL SHOWER + HAMMAM

Sauna, shower and hammam create a space to meet all your wellness needs. This is Sasha: a unique and innovative solution in a 8 square metres.

Single version Dimensions: 402 × 211 × 225 H cm Current absorbed: Heater 4,5 kW - Hammam 4,5 / 6 kW Installation: corner, back to wall, niche **The 90 cm access points make entry easier** 