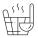

#### DESIGN

Style and wellbeing are the hallmarks of this Finnish sauna, which is suitable for any environment. With 3 glazing options - "Classic", "Side Glass" and "Front Glass" - and 4 highly customisable standard sizes, Mood offers complete versatility and is perfect for domestic or professional settings.

Minimal design of the horizontal slats. A handle that can also be used as a towel hanger, made of high quality solid wood that ensures constant warmth and a pleasant feeling to the touch Self-supporting walls incorporate an insulating structure. The 8 mm tempered glass is transparent for windows and door with steel hinges.

#### COMFORT

Multilingual control panel and display with protected access. Warm white, diffused LED wall and floor lighting Wireless audio system with loudspeakers (TOP equipment). Biosauna with aromatherapy (TOP equipment) and as accessories thermometer, hygrometer and hourglass, pail and ladle, headrest/backrest, roll-up and removable footrest and heater protection system.

# MOOD S

Seats: 2 Left hand and Right hand version Dimension:  $180 \times 120 \times 210$  H cm

Installation: Classic: corner, back to wall, niche Side Glass: corner Front Glass: corner, back to wall, niche with control panel on the external side panel or remote control panel

Current absorbed: Classic: 3 kW Side Glass: 4,5 kW Front Glass: 4,5 kW

FRONT GLASS