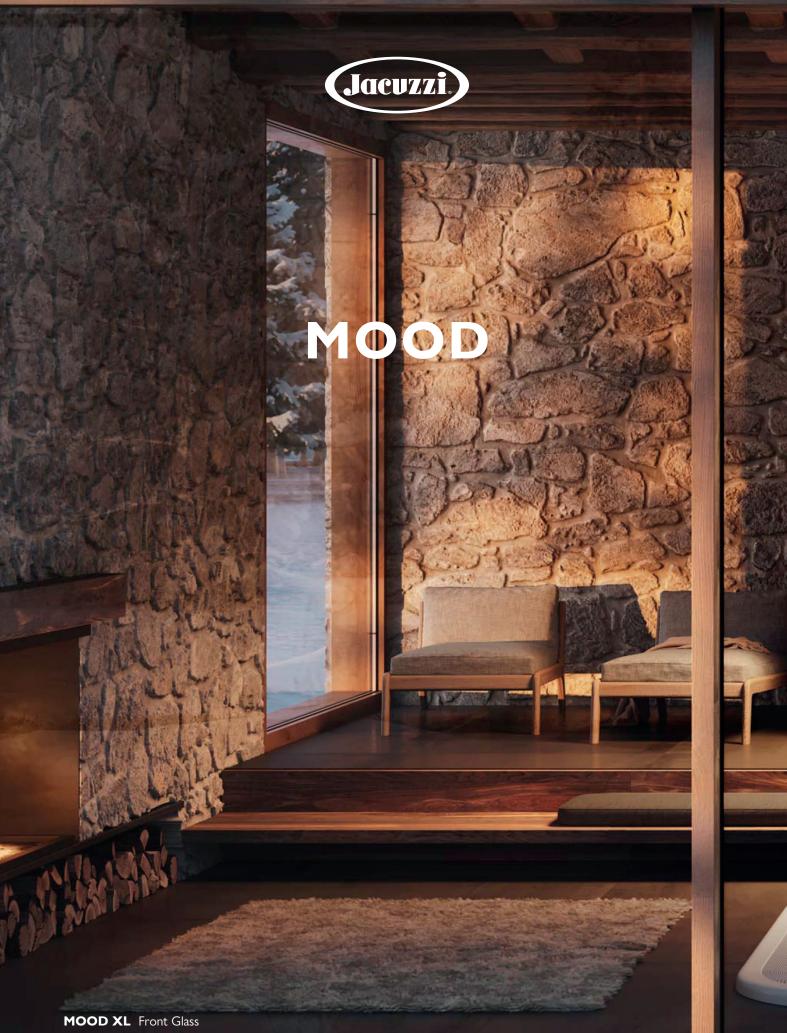

### 2010

SASHA the innovative wellness space transforms the home environment into a real wellness center

2016

MOOD the sauna for every type of space, 4 models with customisable sizes

The new collection Wellness

**MOOD XL** Front Glass left hand version Linden wood

annu linna

Jacuzzi

## MOOD THE SAUNA FOR EVERY SPACE

Heat, light and essences for a complete wellness experience. The Mood collection of saunas, made entirely of **natural wood**, provides constant warmth and is pleasing to the touch. Four models, f**rom 2 to 8 seats**, in Classic, Front Glass and Side Glass versions, perfect for the home and for heavy use in hospitality settings. Can be customised in size and offers easy access.