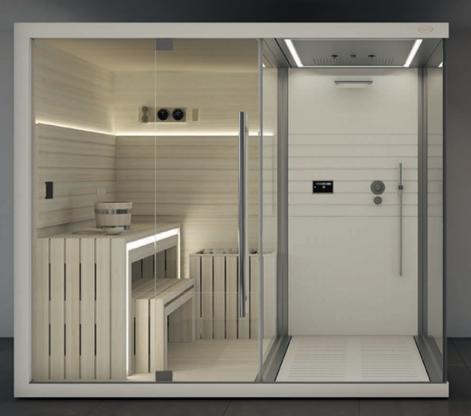

#### SAUNA + EMOTIONAL SHOWER + HAMMAM

Sauna, shower and hammam create a space to meet all your wellness needs. This is Sasha: a unique and innovative solution in a 8 square metres.

Single version Dimensions: 402 × 211 × 225 H cm Current absorbed: Heater 4,5 kW - Hammam 4,5 / 6 kW Installation: corner, back to wall, niche **The 90 cm access points make entry easier** 

#### SAUNA + HAMMAM

Sauna and hammam create a wellness space to meet all your needs. Sasha, a unique, innovative solution.

Available colours

White

Black

**S A S H A** 