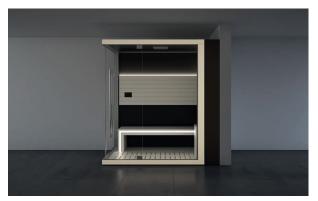

#### DESIGN

Style and wellbeing are the hallmarks of this Finnish sauna, which is suitable for any environment. With 3 glazing options - "Classic", "Side Glass" and "Front Glass" - and 4 highly customisable standard sizes, Mood offers complete versatility and is perfect for domestic or professional settings.

Minimal design of the horizontal slats. A handle that can also be used as a towel hanger, made of high quality solid wood that ensures constant warmth and a pleasant feeling to the touch Self-supporting walls incorporate an insulating structure. The 8 mm tempered glass is transparent for windows and door with steel hinges.