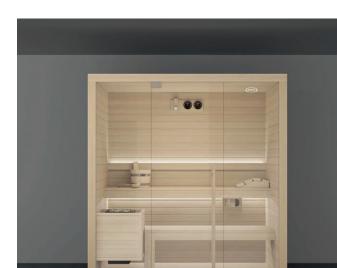

**MOOD XL** Front Glass left hand version Linden wood

annu linna

Jacuzzi

## MOOD THE SAUNA FOR EVERY SPACE

Heat, light and essences for a complete wellness experience. The Mood collection of saunas, made entirely of **natural wood**, provides constant warmth and is pleasing to the touch. Four models, f**rom 2 to 8 seats**, in Classic, Front Glass and Side Glass versions, perfect for the home and for heavy use in hospitality settings. Can be customised in size and offers easy access.

#### DESIGN

Style and wellbeing are the hallmarks of this Finnish sauna, which is suitable for any environment. With 3 glazing options - "Classic", "Side Glass" and "Front Glass" - and 4 highly customisable standard sizes, Mood offers complete versatility and is perfect for domestic or professional settings.

Minimal design of the horizontal slats. A handle that can also be used as a towel hanger, made of high quality solid wood that ensures constant warmth and a pleasant feeling to the touch Self-supporting walls incorporate an insulating structure. The 8 mm tempered glass is transparent for windows and door with steel hinges.