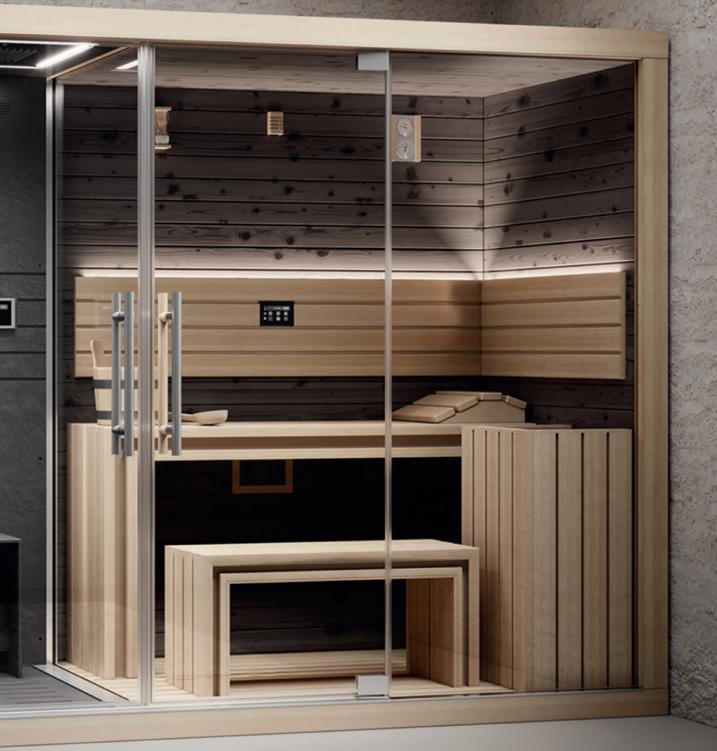

### 2010

SASHA the innovative wellness space transforms the home environment into a real wellness center

2016

MOOD the sauna for every type of space, 4 models with customisable sizes

The new collection Wellness

**MOOD XL** Front Glass left hand version Linden wood

annu linna

Jacuzzi

## MOOD THE SAUNA FOR EVERY SPACE

Heat, light and essences for a complete wellness experience. The Mood collection of saunas, made entirely of **natural wood**, provides constant warmth and is pleasing to the touch. Four models, f**rom 2 to 8 seats**, in Classic, Front Glass and Side Glass versions, perfect for the home and for heavy use in hospitality settings. Can be customised in size and offers easy access.

#### DESIGN

Style and wellbeing are the hallmarks of this Finnish sauna, which is suitable for any environment. With 3 glazing options - "Classic", "Side Glass" and "Front Glass" - and 4 highly customisable standard sizes, Mood offers complete versatility and is perfect for domestic or professional settings.