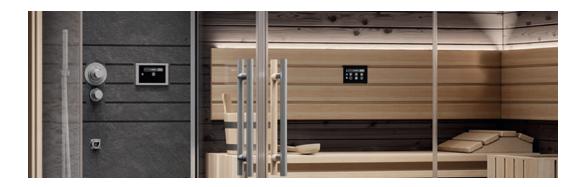

#### Features:

- Internal control panel
- Cromodream<sup>®</sup> multicolor LED illumination

#### Sauna:

- Electric heater with peridotite rocks, essence holder and wood finish
- 15 minute hourglass sand timer
- Thermohygrometer
- Wooden bucket and ladle
- Headrest
- Bench
- Stool
- Alarm button and thermal protection
- Speakers for home sound system connection

#### **Emotional shower:**

- Hand held shower
- Raindrop shower head
- Cascade
- Vertical jets

#### Hammam:

- Hand held shower
- Raindrop shower head
- Container for aromatic essence
- Fountain
- Bench
- Alarm button
- Speakers for home sound system connection
- Limescale-prevention treatment programme