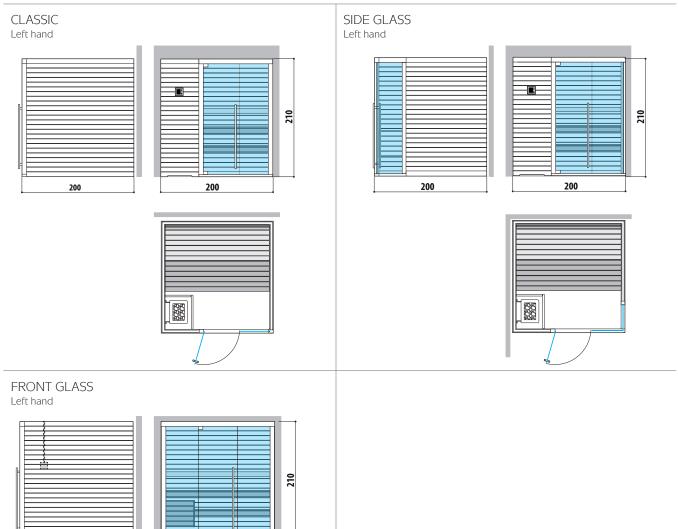

# MOOD S

#### **FINNISH SAUNA**

Dimensions: 180 x 120 x 210 H cm Installation:

**Classic:** corner, back to wall, niche

Side Glass: corner

**Front Glass:** corner, back to wall, niche with control panel on the external side panel or remote control panel

#### DESIGN

Style and wellbeing are the hallmarks of this Finnish sauna, which is suitable for any environment. With 3 glazing options - "Classic", "Side Glass" and "Front Glass" - and 4 highly customisable standard sizes, Mood offers complete versatility and is perfect for domestic or professional settings.

# MOOD S

Seats: 2 Left hand and Right hand version Dimension:  $180 \times 120 \times 210$  H cm

Installation: Classic: corner, back to wall, niche Side Glass: corner Front Glass: corner, back to wall, niche with control panel on the external side panel or remote control panel