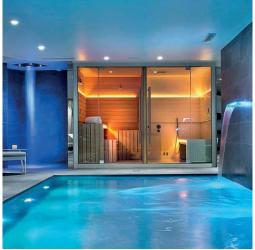

### WELLNESS COLLECTION

Find the wellness ideal for the relaxation you are looking for: saunas, emotional showers, hammams.

**Sasha** for a modular space to satisfy every need, is a unique solution with all the benefits of the sauna, the emotional shower and the muffled pleasure of the hammam.

#### Sasha: three-in-one wellness.

In its most complete version it consists of three modules: Sauna + Emotional Shower + Hammam. A true wellness centre in just over 8 square metres. The three modules can also be used on their own or in different combinations to obtain endless configurations, which are adaptable to all spaces. Sasha encapsulates professional wellness and transfers it to a private dimension.

### Sasha Mi: A veritable domestic Spa in just 3 square metres.

Sasha Mi is the two-module version consisting of a sauna and hammam + emotional shower, a precious treasure chest made of wood, glass and steel, ideal for small spaces. Sasha Mi fits perfectly into a domestic setting or in a hotel suite and offers professional performance, combining the functions of personal hygiene with those of wellness and relaxation.