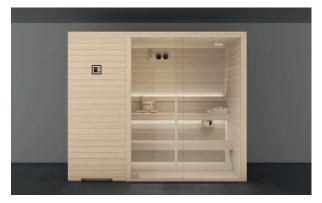

**MOOD S** Side Glass right hand version Linden Wood 

# MOOD S

Seats: 2 Left hand and Right hand version Dimension:  $180 \times 120 \times 210$  H cm

Installation: Classic: corner, back to wall, niche Side Glass: corner Front Glass: corner, back to wall, niche with control panel on the external side panel or remote control panel

Current absorbed: Classic: 3 kW Side Glass: 4,5 kW Front Glass: 4,5 kW

FRONT GLASS