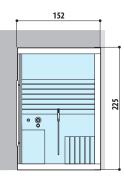

#### SAUNA WITH DOOR ON LONG SIDE

Dimensions: 152 x 211 x 225 H cm

Installation corner, back to wall, niche Installazione ad angolo, a parete, in nicchia

#### SAUNA WITH DOOR ON SHORT SIDE

Dimensions: 152 x 211 x 225 H cm

Installation: corner, back to wall

LEFT HAND