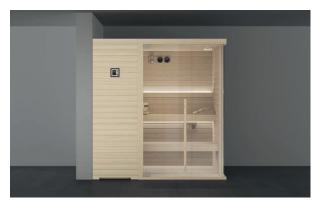

## MOOD THE SAUNA FOR EVERY SPACE

Heat, light and essences for a complete wellness experience. The Mood collection of saunas, made entirely of **natural wood**, provides constant warmth and is pleasing to the touch. Four models, f**rom 2 to 8 seats**, in Classic, Front Glass and Side Glass versions, perfect for the home and for heavy use in hospitality settings. Can be customised in size and offers easy access.

#### DESIGN

Style and wellbeing are the hallmarks of this Finnish sauna, which is suitable for any environment. With 3 glazing options - "Classic", "Side Glass" and "Front Glass" - and 4 highly customisable standard sizes, Mood offers complete versatility and is perfect for domestic or professional settings.

# MOOD **M**

Seats: 5 - 6 Left hand and Right hand version Dimension: 200 × 150 × 210 H cm

Installation:

**Classic:** corner, back to wall, niche

Side Glass: corner

**Front Glass:** corner, back to wall, niche with control panel on the external side panel or remote control panel