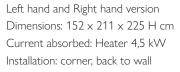

#### HAMMAM WITH DOOR ON SHORT SIDE

The Hammam module with short side door offers a wide range of composition possibilities, to find a place in the most diverse spaces: this makes Sasha a unique and innovative solution for all your wellness needs.

Left hand and Right hand version Dimensions: 152 x 211 x 225 H cm Current absorbed: Hammam 4,5 / 6 kW Installation: corner, back to wall

SASHA

#### HAMMAM WITH DOOR ON LONG SIDE

The Hammam module with long side door creates a modular space to meet different needs in terms of style and wellbeing: a unique and innovative solution, such as Sasha.

#### SAUNA WITH DOOR ON SHORT SIDE

The Sauna module with short side door creates a wellness space for every need in terms of style and functionality. This makes Sasha a unique and innovative solution for all.

#### SAUNA WITH DOOR ON LONG SIDE

An innovative and versatile solution, such as Sasha: the Sauna module with long side door creates a wellness space tailored to any style, setting and functional requirements.

Available colours White Black

Left hand and Right hand version Dimensions: 152 x 211 x 225 H cm Current absorbed: Heater 4,5 kW Installation: corner, back to wall