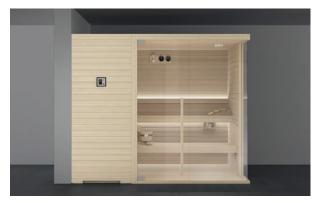

## MOOD THE SAUNA FOR EVERY SPACE

Heat, light and essences for a complete wellness experience. The Mood collection of saunas, made entirely of **natural wood**, provides constant warmth and is pleasing to the touch. Four models, f**rom 2 to 8 seats**, in Classic, Front Glass and Side Glass versions, perfect for the home and for heavy use in hospitality settings. Can be customised in size and offers easy access.

#### DESIGN

Style and wellbeing are the hallmarks of this Finnish sauna, which is suitable for any environment. With 3 glazing options - "Classic", "Side Glass" and "Front Glass" - and 4 highly customisable standard sizes, Mood offers complete versatility and is perfect for domestic or professional settings.

# MOOD XL

Seats: 7 - 8 Left hand and Right hand version Dimension: 250 × 200 × 210 H cm

Installation:

**Classic:** corner, back to wall, niche **Side Glass:** corner

**Front Glass:** corner, back to wall, niche with control panel on the external side panel or remote control panel