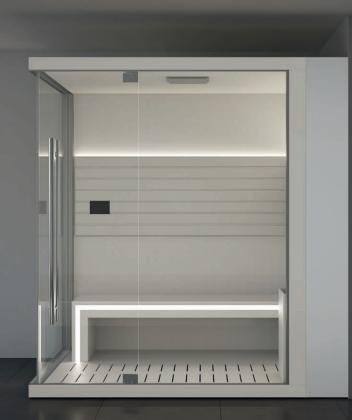

## MOOD THE SAUNA FOR EVERY SPACE

Heat, light and essences for a complete wellness experience. The Mood collection of saunas, made entirely of **natural wood**, provides constant warmth and is pleasing to the touch. Four models, f**rom 2 to 8 seats**, in Classic, Front Glass and Side Glass versions, perfect for the home and for heavy use in hospitality settings. Can be customised in size and offers easy access.

#### DESIGN

Style and wellbeing are the hallmarks of this Finnish sauna, which is suitable for any environment. With 3 glazing options - "Classic", "Side Glass" and "Front Glass" - and 4 highly customisable standard sizes, Mood offers complete versatility and is perfect for domestic or professional settings.