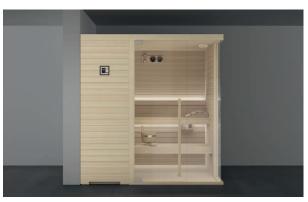

## MOOD THE SAUNA FOR EVERY SPACE

Heat, light and essences for a complete wellness experience. The Mood collection of saunas, made entirely of **natural wood**, provides constant warmth and is pleasing to the touch. Four models, f**rom 2 to 8 seats**, in Classic, Front Glass and Side Glass versions, perfect for the home and for heavy use in hospitality settings. Can be customised in size and offers easy access.

#### DESIGN

Style and wellbeing are the hallmarks of this Finnish sauna, which is suitable for any environment. With 3 glazing options - "Classic", "Side Glass" and "Front Glass" - and 4 highly customisable standard sizes, Mood offers complete versatility and is perfect for domestic or professional settings.

# MOOD L

# **H**

Seats: 5 - 6 Left hand and Right hand version Dimension: 200 × 200 × 210 H cm

Installation: **Classic:** corner, back to wall, niche **Side Glass:** corner **Front Glass:** corner, back to wall, niche with control panel on the external side panel or remote control panel