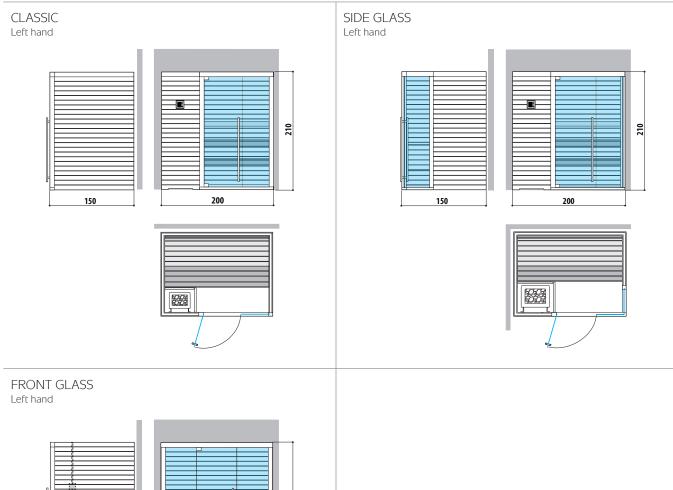

#### DESIGN

Style and wellbeing are the hallmarks of this Finnish sauna, which is suitable for any environment. With 3 glazing options - "Classic", "Side Glass" and "Front Glass" - and 4 highly customisable standard sizes, Mood offers complete versatility and is perfect for domestic or professional settings.

# MOOD S

Seats: 2 Left hand and Right hand version Dimension:  $180 \times 120 \times 210$  H cm

Installation: Classic: corner, back to wall, niche Side Glass: corner Front Glass: corner, back to wall, niche with control panel on the external side panel or remote control panel

# MOOD **M**

Seats: 5 - 6 Left hand and Right hand version Dimension: 200 × 150 × 210 H cm

Installation:

**Classic:** corner, back to wall, niche

Side Glass: corner

**Front Glass:** corner, back to wall, niche with control panel on the external side panel or remote control panel

# **H**

Seats: 5 - 6 Left hand and Right hand version Dimension: 200 × 200 × 210 H cm

Installation: **Classic:** corner, back to wall, niche **Side Glass:** corner **Front Glass:** corner, back to wall, niche with control panel on the external side panel or remote control panel

# MOOD XL

Seats: 7 - 8 Left hand and Right hand version Dimension: 250 × 200 × 210 H cm

Installation:

**Classic:** corner, back to wall, niche **Side Glass:** corner

**Front Glass:** corner, back to wall, niche with control panel on the external side panel or remote control panel