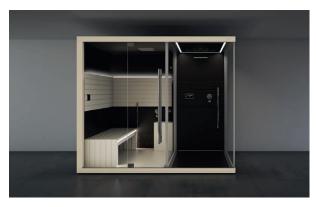

### Sasha Mi: A veritable domestic Spa in just 3 square metres.

Sasha Mi is the two-module version consisting of a sauna and hammam + emotional shower, a precious treasure chest made of wood, glass and steel, ideal for small spaces. Sasha Mi fits perfectly into a domestic setting or in a hotel suite and offers professional performance, combining the functions of personal hygiene with those of wellness and relaxation.

#### SAUNA + EMOTIONAL SHOWER AND HAMMAM

Sauna, emotional shower and hammam in a small space, with the comfort of an authentic spa. Whether in white or black, Sasha Mi can be installed in just a few steps and immediately expresses its character. Elegance, exclusivity and functionality for your wellbeing.