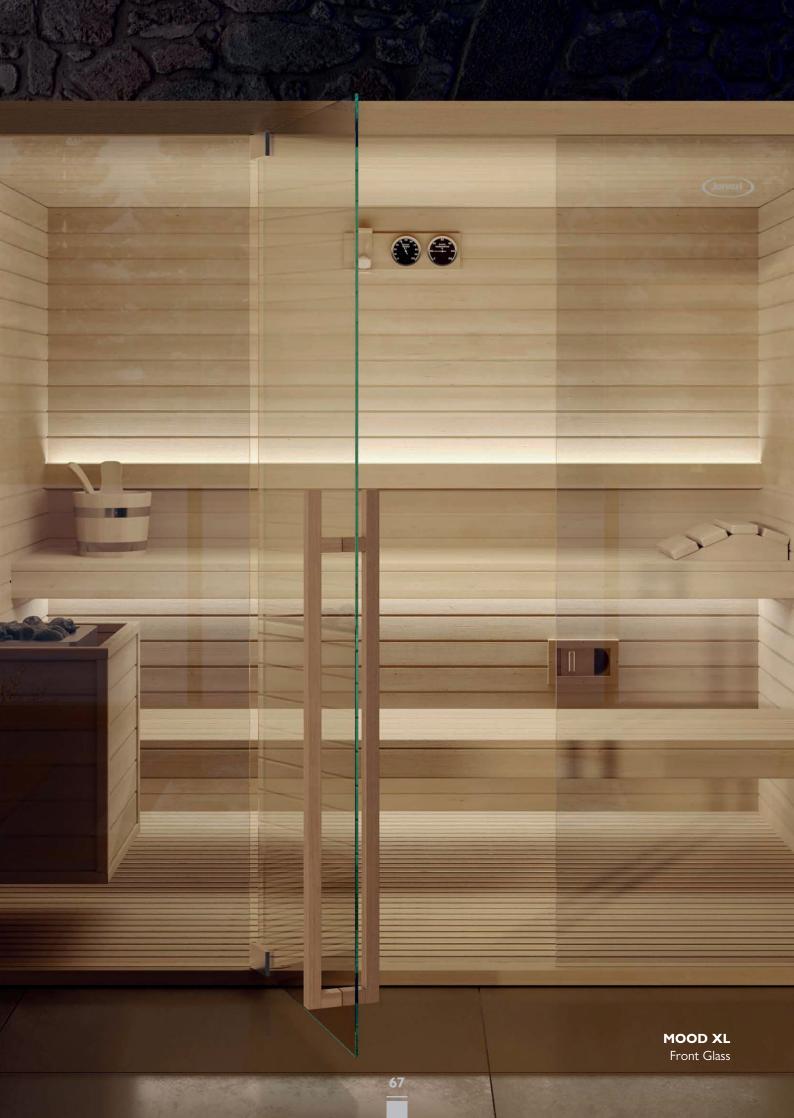

**MOOD XL** Front Glass left hand version Linden wood

annu linna

Jacuzzi

## MOOD THE SAUNA FOR EVERY SPACE

Heat, light and essences for a complete wellness experience. The Mood collection of saunas, made entirely of **natural wood**, provides constant warmth and is pleasing to the touch. Four models, f**rom 2 to 8 seats**, in Classic, Front Glass and Side Glass versions, perfect for the home and for heavy use in hospitality settings. Can be customised in size and offers easy access.

# MOOD XL

Seats: 7 - 8 Left hand and Right hand version Dimension: 250 × 200 × 210 H cm

Installation:

**Classic:** corner, back to wall, niche **Side Glass:** corner

**Front Glass:** corner, back to wall, niche with control panel on the external side panel or remote control panel