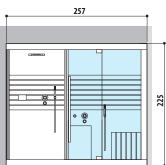

#### HAMMAM + EMOTIONAL SHOWER

A space to meet all your wellness needs: Sasha is a unique and innovative solution, with all the benefits of the emotional shower and the pleasure of the hammam.

Left hand and Right hand version Dimensions: 257 × 211 × 225 H cm Current absorbed: Hammam 4,5 / 6 kW Installation: corner, back to wall

#### HAMMAM + EMOTIONAL SHOWER

Dimensions: 257 x 211 x 225 H cm

Installation: corner, back to wall, niche

LEFT HAND

**RIGHT HAND** 