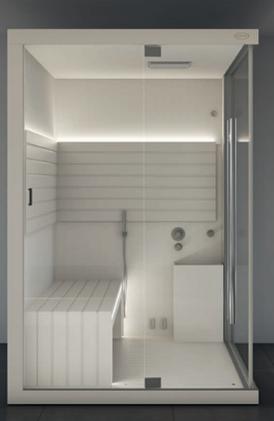

#### HAMMAM WITH DOOR ON SHORT SIDE

The Hammam module with short side door offers a wide range of composition possibilities, to find a place in the most diverse spaces: this makes Sasha a unique and innovative solution for all your wellness needs.

Left hand and Right hand version Dimensions: 152 x 211 x 225 H cm Current absorbed: Hammam 4,5 / 6 kW Installation: corner, back to wall

SASHA

#### HAMMAM WITH DOOR ON LONG SIDE

The Hammam module with long side door creates a modular space to meet different needs in terms of style and wellbeing: a unique and innovative solution, such as Sasha.