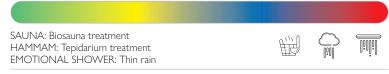

#### SAUNA

The natural warmth of wood welcomes the body in a completely natural environment, refined by the comfort of Cromodream<sup>®</sup> illumination.

Treatments:

**Biosauna:** temperature of 60°C - humidity of 30-35% **Roman sauna:** temperature of 70-75°C - humidity of 20-25% **Finnish sauna:** temperature of 90°C - humidity below 12%

#### **EMOTIONAL SHOWER**

With a simple touch of the finger it is possible to select the programs of the emotional shower combined with the color games to evoke the sensory sphere.

Treatments:

**Cold shower:** very fine spray mist, almost velvety, ideal for a cool or cold shower

**Thin rain:** rain-effect jet, with medium-sized droplets and cone-shaped spray

**Tropical shower:** stronger and more energetic jet with "massage" effect

Manual functions:

**Showerhead:** two "rainfall" jets, situated at the top of the shower unit, that stimulate the cardiovascular system, regulated so that they emit relatively cold water; they are ideal following a Finnish sauna, allowing you to enjoy a period of wellness

#### НАММАМ

A cloud of steam purifies in depth helping to eliminate toxins.

Treatments:

**Tepidarium:** temperature of 38°C – medium humidity **Hammam:** temperature of 40°C - high humidity

**Calidarium:** temperature of 42°C - high humidity