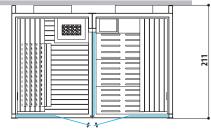

#### SAUNA + HAMMAM

Dimensions: 302 x 211 x 225 H cm

Installation: corner, back to wall, niche

Single version

#### SAUNA + HAMMAM

Sauna and hammam create a wellness space to meet all your needs. Sasha, a unique, innovative solution.

Available colours

White

Black

**S A S H A** 