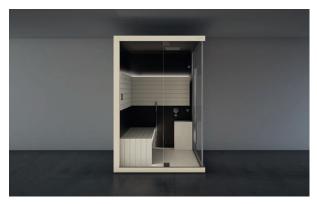

#### SAUNA + EMOTIONAL SHOWER

Space, style, wellbeing: the Sauna and Emotional Shower define a environment to meet every need: this makes Sasha an innovative solution that is never the same twice over.

Left hand and Right hand version Dimensions: 257 x 211 x 225 H cm Current absorbed: Heater 4,5 kW Installation: corner, back to wall

SASHA