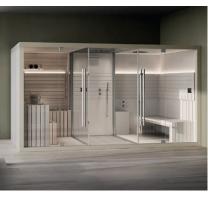

### WELLNESS COLLECTION

Find the wellness ideal for the relaxation you are looking for: saunas, emotional showers, hammams.

**Sasha** for a modular space to satisfy every need, is a unique solution with all the benefits of the sauna, the emotional shower and the muffled pleasure of the hammam.

#### Sasha: three-in-one wellness.

In its most complete version it consists of three modules: Sauna + Emotional Shower + Hammam. A true wellness centre in just over 8 square metres. The three modules can also be used on their own or in different combinations to obtain endless configurations, which are adaptable to all spaces. Sasha encapsulates professional wellness and transfers it to a private dimension.

### Sasha Mi: A veritable domestic Spa in just 3 square metres.

Sasha Mi is the two-module version consisting of a sauna and hammam + emotional shower, a precious treasure chest made of wood, glass and steel, ideal for small spaces. Sasha Mi fits perfectly into a domestic setting or in a hotel suite and offers professional performance, combining the functions of personal hygiene with those of wellness and relaxation.