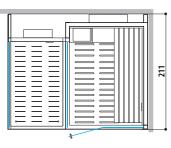

Left hand and Right hand version Dimensions: 257 x 211 x 225 H cm Current absorbed: Heater 4,5 kW Installation: corner, back to wall

SASHA

#### SAUNA + EMOTIONAL SHOWER

Dimensions: 257 x 211 x 225 H cm

Installation: corner, back to wall

LEFT HAND