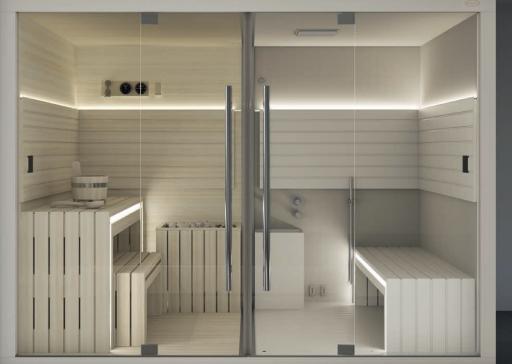

#### Sasha: three-in-one wellness.

In its most complete version it consists of three modules: Sauna + Emotional Shower + Hammam. A true wellness centre in just over 8 square metres. The three modules can also be used on their own or in different combinations to obtain endless configurations, which are adaptable to all spaces. Sasha encapsulates professional wellness and transfers it to a private dimension.

#### SAUNA + EMOTIONAL SHOWER + HAMMAM

Sauna, shower and hammam create a space to meet all your wellness needs. This is Sasha: a unique and innovative solution in a 8 square metres.

Single version Dimensions: 402 × 211 × 225 H cm Current absorbed: Heater 4,5 kW - Hammam 4,5 / 6 kW Installation: corner, back to wall, niche **The 90 cm access points make entry easier** 