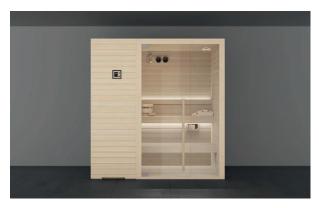

# MOOD **M**

Seats: 5 - 6 Left hand and Right hand version Dimension: 200 × 150 × 210 H cm

Installation:

**Classic:** corner, back to wall, niche

Side Glass: corner

**Front Glass:** corner, back to wall, niche with control panel on the external side panel or remote control panel

Current absorbed: Classic: 4,5 kW Side Glass: 6 kW Front Glass: 6 kW

### MOOD M

#### **FINNISH SAUNA**

Dimensions: 200 x 150 x 210 H cm Installation:

**Classic:** corner, back to wall, niche

Side Glass: corner

**Front Glass:** corner, back to wall, niche with control panel on the external side panel or remote control panel