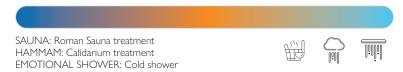

SAUNA: Roman Sauna treatment HAMMAM: Hammam treatment EMOTIONAL SHOWER: Tropical shower

**RELAX.** Formed of the following colours blue, orange, sky blue and white; this sequence relieves stress and encourages relaxation; the orange hue offers warmth in this sequence composed primarily of "cold" colours.

#### SAUNA

The natural warmth of wood welcomes the body in a completely natural environment, refined by the comfort of Cromodream<sup>®</sup> illumination.

Treatments:

**Biosauna:** temperature of 60°C - humidity of 30-35% **Roman sauna:** temperature of 70-75°C - humidity of 20-25% **Finnish sauna:** temperature of 90°C - humidity below 12%

#### НАММАМ

A cloud of steam purifies in depth helping to eliminate toxins.

Treatments:

**Tepidarium:** temperature of 38°C – medium humidity **Hammam:** temperature of 40°C - high humidity

**Calidarium:** temperature of 42°C - high humidity