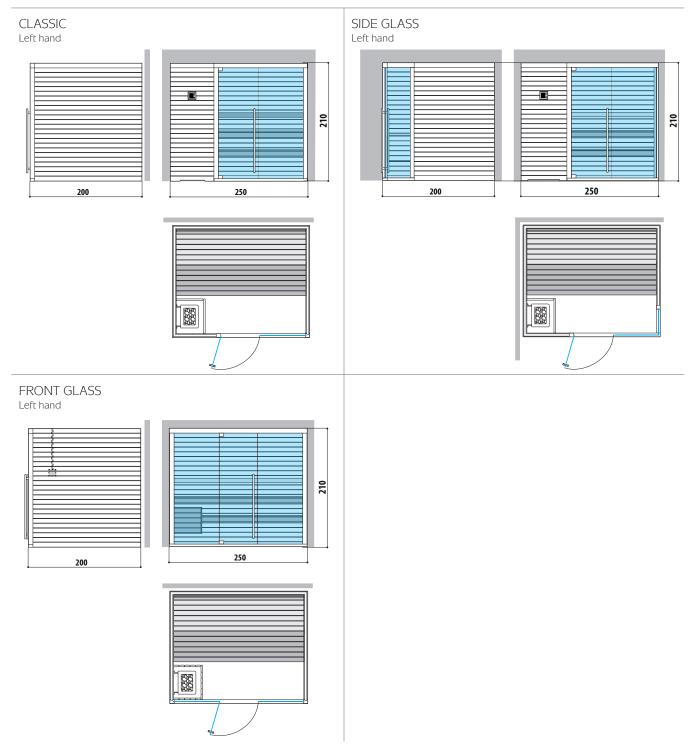

# MOOD XL

#### **FINNISH SAUNA**

Dimensions: 250 x 200 x 210 H cm Installation:

**Classic:** corner, back to wall, niche

Side Glass: corner

**Front Glass:** corner, back to wall, niche with control panel on the external side panel or remote control panel

# MOOD XL

Seats: 7 - 8 Left hand and Right hand version Dimension: 250 × 200 × 210 H cm

Installation:

**Classic:** corner, back to wall, niche **Side Glass:** corner

**Front Glass:** corner, back to wall, niche with control panel on the external side panel or remote control panel

Current absorbed: Classic: 7,5 kW Side Glass: 9 kW Front Glass: 9 kW