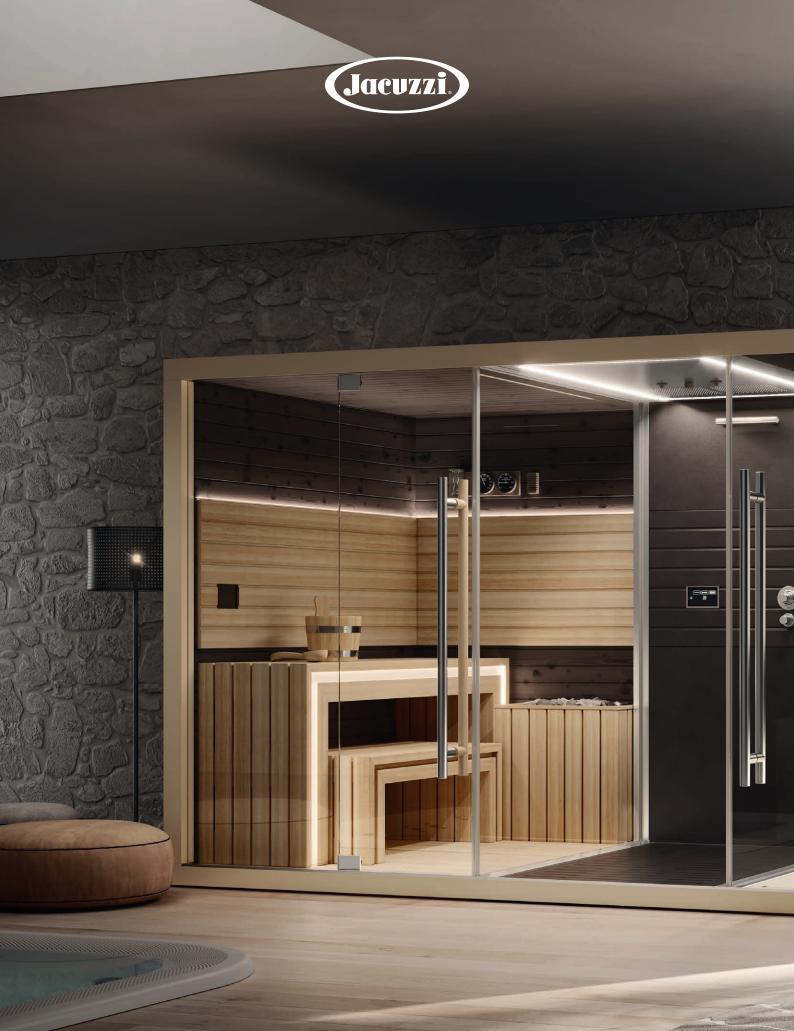

### WELLNESS COLLECTION

Find the wellness ideal for the relaxation you are looking for: saunas, emotional showers, hammams.

**Sasha** for a modular space to satisfy every need, is a unique solution with all the benefits of the sauna, the emotional shower and the muffled pleasure of the hammam.

### "SHARING: EVERYTHING COMES FROM THIS WORD."

ALBERTO APOSTOLI

Uniqueness and exclusivity, modularity and limited space are the hallmarks of Sasha and Sasha Mi: true wellness centres where water, essences, heat, coloured lights and music stimulate body and soul.

#### Sasha: three-in-one wellness.

In its most complete version it consists of three modules: Sauna + Emotional Shower + Hammam. A true wellness centre in just over 8 square metres. The three modules can also be used on their own or in different combinations to obtain endless configurations, which are adaptable to all spaces. Sasha encapsulates professional wellness and transfers it to a private dimension.