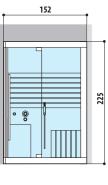

#### HAMMAM + EMOTIONAL SHOWER

A space to meet all your wellness needs: Sasha is a unique and innovative solution, with all the benefits of the emotional shower and the pleasure of the hammam.

Left hand and Right hand version Dimensions: 257 × 211 × 225 H cm Current absorbed: Hammam 4,5 / 6 kW Installation: corner, back to wall

#### HAMMAM + EMOTIONAL SHOWER

Dimensions: 257 x 211 x 225 H cm

Installation: corner, back to wall, niche

LEFT HAND

**RIGHT HAND** 