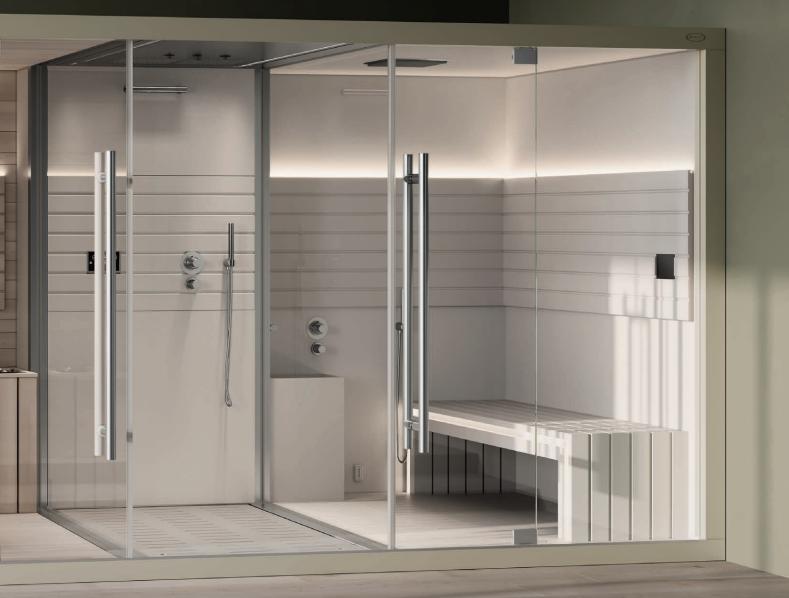

#### Sasha: three-in-one wellness.

In its most complete version it consists of three modules: Sauna + Emotional Shower + Hammam. A true wellness centre in just over 8 square metres. The three modules can also be used on their own or in different combinations to obtain endless configurations, which are adaptable to all spaces. Sasha encapsulates professional wellness and transfers it to a private dimension.

#### SAUNA

Intense warmth enabling the body to relax, catch the rhythm of the heart, and mark the passing of time at a slower pace. Transparency, modernity, the most precious type of solid wood, for a comprehensive wellness experience, no longer limited to small spaces, but rather more spacious, where you can socialise completely at ease.

#### **EMOTIONAL SHOWER**

Large glass windows define the space, letting light and colour through, allowing you to see from one space to the other. The environment has a luxurious design. The effects of the water flowing over the body accompany the healing gestures through three treatments.

#### НАММАМ

Just like in the best and finest spas: light with variable colours, bench, wall panelling and water fountain in Corian<sup>®</sup> white. The handheld fountain shower and the rain-effect shower head cool you off after the steam cycle or invite you to use the Hammam as a shower. Versatility is also wellbeing.