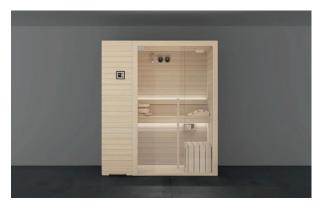

# MOOD L

# **H**

Seats: 5 - 6 Left hand and Right hand version Dimension: 200 × 200 × 210 H cm

Installation: **Classic:** corner, back to wall, niche **Side Glass:** corner **Front Glass:** corner, back to wall, niche with control panel on the external side panel or remote control panel

#### **FINNISH SAUNA**

Dimensions: 200 x 200 x 210 H cm Installation:

**Classic:** corner, back to wall, niche

Side Glass: corner

Front Glass: corner, back to wall, niche with control panel on the external side panel or remote control panel