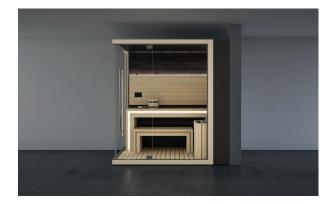

#### SAUNA WITH DOOR ON SHORT SIDE

The Sauna module with short side door creates a wellness space for every need in terms of style and functionality. This makes Sasha a unique and innovative solution for all.

SASHA