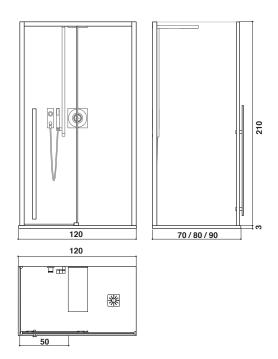

# 2 all in 100 shower system

 $100 \times 70/80/90 \times 210 \text{ H cm}$  left or right version

waste built into the floor 40 mm

Right version

### TECHNICAL DRAWINGS

BALI

XYZ\* ALL IN 100 SHOWER SYSTEM right version

100 100 100

 $XyZ_{\circ}^{+}$  ALL IN 120 SHOWER SYSTEM right version