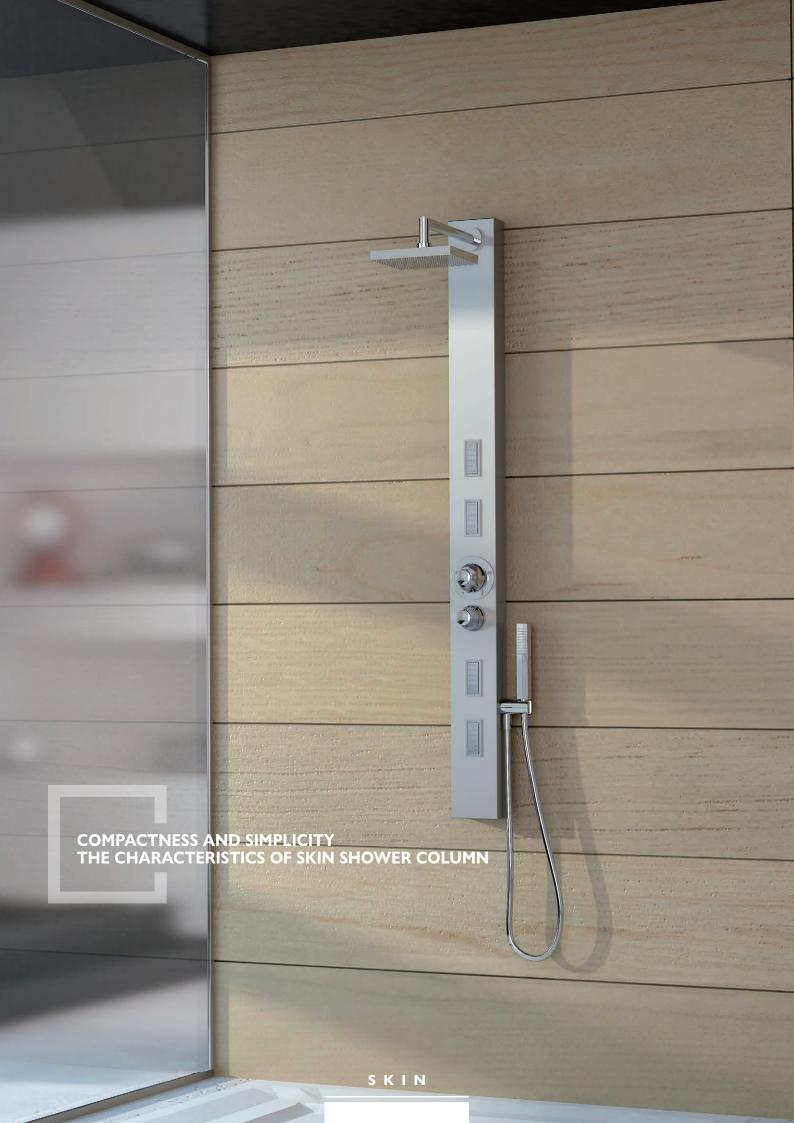

### **SKIN** design Jacuzzi<sup>®</sup>

A contemporary, simple and essential design simple and essential design: minimalistic in approach but using rich materials. This is Skin, the shower panel with strong furnishing features that stands out for being particularly compact and sober in its functional and aesthetically coordinated elements. Such as the square raindrop shower head matching the four original rectangular fittings and the shower head, also rectangular. Geometrical aesthetics for an elegant vision of wellness.

A COMBINATION OF WATER, LIGHTS AND SCENTS FOR AN ALL-ENCOMPASSING SHOWER. IN EVERY SENSE.

Relax with chromotherapy, soak in the colours reflected by the rain effect or by the misting jets: the emotional shower relaxes the mind and relieves stress, the adjustable jets relax the body and melt away fatigue. Versatile installation that can be paired with wall-mount shower heads or handheld showers on riser rails transforms an exclusive experience into a daily, total wellness routine.