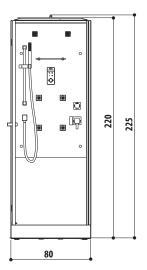

# 2 omega

120 × 100 × 225 H cm left or right version

minimum height for installation 240 cm door clearance 75 cm waste built into the floor 80 mm

#### SHOWER INSTALLATIONS

OMEGA right version

FRAME 100 right version

100

224

FRAME 120 right version