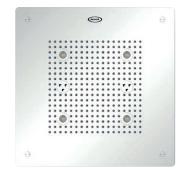

### **CALEIDOS**

| 1MES     | Raindrop shower head                                             | 1 |
|----------|------------------------------------------------------------------|---|
| OGRAM    | Nebulisation                                                     | 1 |
| PROC     | Rainbow emotional shower (RGB LED)                               | 1 |
| FEATURES | Multicoloured LED spotlights with light beam amplified by a lens | 1 |
|          | Display touch                                                    | 1 |
|          | Antibacterial and anti-scale silicone nozzles                    | 1 |

### △ caleidos 35x35

 $35 \times 35$  cm single version ceiling, built-in installation only

### 2 caleidos 45x45

 $45 \times 45 \text{ cm}$  ceiling, built-in installation only

### △ caleidos 45x25

 $45 \times 25 \text{ cm}$  ceiling, built-in installation only

### 2 caleidos 60x45

 $60 \times 45$  cm ceiling, built-in installation only

### acaleidos 60x60

 $60 \times 60$  cm ceiling, built-in installation only