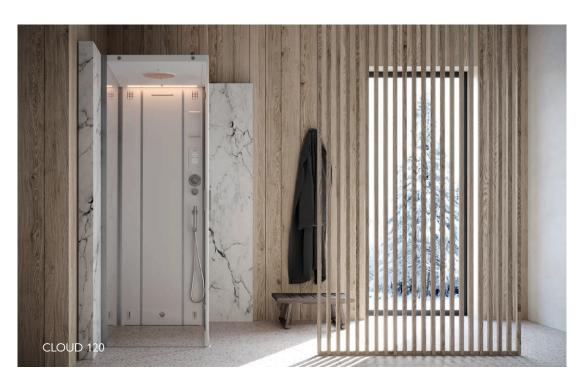

#### CLOUD

### Designed by Luca Loschi and Fabio Verdelli

A wellness haven that can be built around your own desires and adapts perfectly to, and enhances the finishes of, its surroundings. Cloud can be installed with or without a shower tray, with or without a glass wall panel and with a sliding or hinged door. Comfort reigns inside: listen to your favourite music, lean on the slanting back panel and choose one of the timed Day&Night chromotherapy-shower programmes at the touch of a finger. Enjoy the benefits of the raindrop shower head, the cascade shower or the nebulized mist effect without worrying about your water bill.