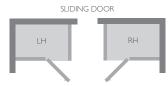

### How to choose the version of your shower

The shower's version depends on the opening direction of the door: door opens to the left = left version door opens to the right = right version