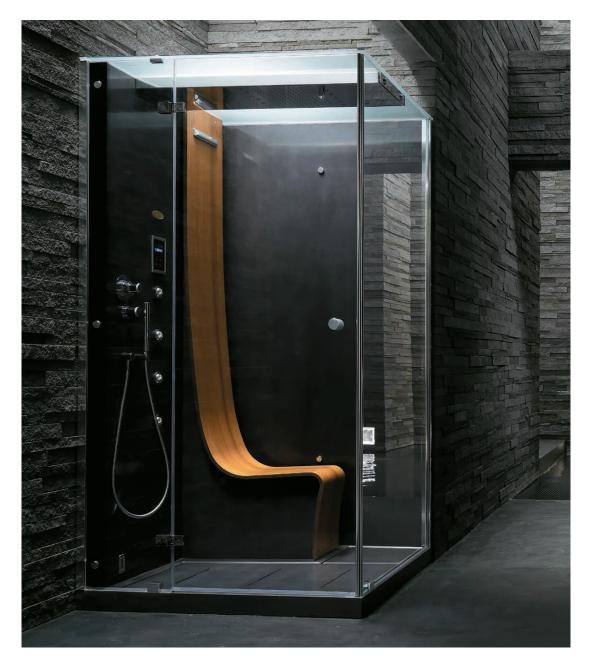

#### OMEGA designed by Pininfarina

Beauty enhances wellness. Water trickles softly down the teak seat, gently pampering your body. The removable duckboard adds total comfort. Choose to deep-cleanse with a steam bath, take an enjoyable emotional or cascade shower or benefit from a customisable massage that can be directed to your back and legs. An exclusive space for trouble-free pleasure.

Curvy teak seat

Steel shower head with lighting

#### OMEGA

#### designed by Pininfarina

|         | MASSAGE AREAS                                      | HAMMAM TOP |
|---------|----------------------------------------------------|------------|
|         | Shoulders                                          | 1          |
|         | <ul><li>Back</li></ul>                             | 1          |
| (0      | Loins                                              | ✓          |
| ENEFIT! | PROGRAMMES                                         |            |
|         | Steam bath with variable duration and aromatherapy | ✓          |
| В       | Rainbow emotional shower (RGB LED)                 | ✓          |
|         | Cascade shower                                     | 1          |
|         | Dorsal hydromassage                                | 1          |
|         | Descaler                                           | 1          |

|      | <ul> <li>Hydromassage jets</li> </ul>                     | 4 |
|------|-----------------------------------------------------------|---|
|      | Touch screen                                              | 1 |
|      | Thermostatic mixer                                        | ✓ |
|      | Single-jet handheld shower on riser rail                  | 1 |
| YES  | Teak seat                                                 | ✓ |
| ATUR | Techstone® duckboard                                      | ✓ |
| EAT  | Techstone® shower tray                                    | ✓ |
| ᄑ    | Hinged door                                               | ✓ |
|      | Glass wall panel<br>lacquered on the rear<br>(6 mm thick) | ✓ |
|      | Crystal Clear® treatment                                  | ✓ |
|      | Alarm                                                     | 1 |