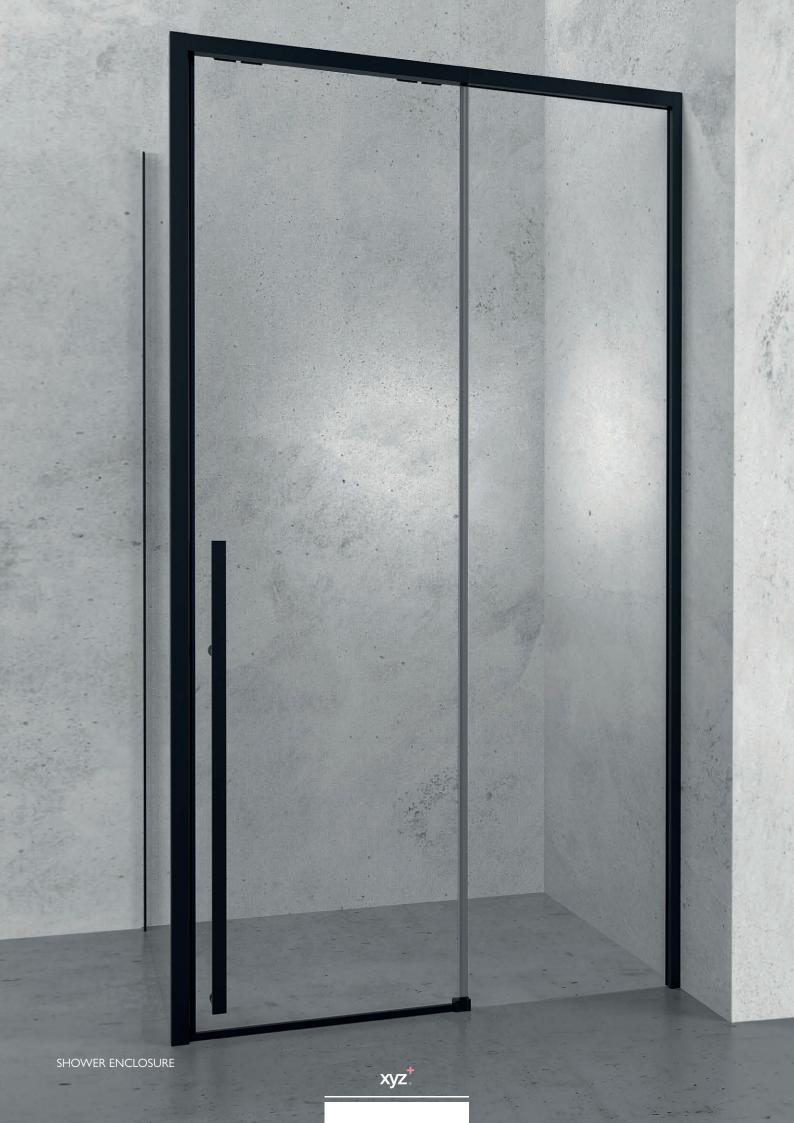

### △ shower enclosure 100

cm  $100 \times 70/80/90 \times 210 \text{ H cm}$  left or right version

waste built into the floor 40 mm

Right version

### △ shower enclosure 120

cm  $120 \times 70/80/90 \times 210 \text{ H cm}$  left or right version

waste built into the floor 50 mm

Right version

### shower enclosure 140

cm  $140 \times 70/80/90 \times 210 \ H \ cm$  left or right version

waste built into the floor 60 mm

Right version

## 2 bali

 $120 \times 80 \times 220 \text{ H cm}$  left or right version

minimum height for installation 240 cm hinged door clearance 55 cm

Wellness without boundaries. XYZ grants everyone the magic of water, effectively responding to the needs of the whole family, of those who enjoy playing sports or more simply seek relaxation in its purest form, regardless of age. The bathroom opens its doors to a new, versatile, functional concept, which can be easily brought into fruition in a blank canvas space open to your imagination both at home and a commercial setting.