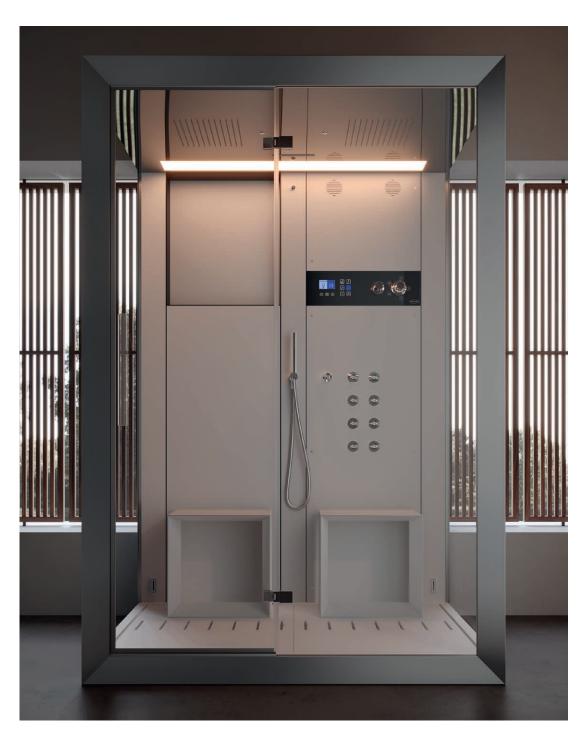

# FRAME designed by Mario Ferrarini

This shower cubicle's frame surrounds you on all sides for an all-encompassing wellness experience. Cleanse your body with the three-temperature steam bath, relax and tone up with the complete shiatsu dorsal massage and use the revitalising chromotherapy function to recharge. Listen to your favourite music in a magical place where notes and colours blend. Thanks to its versatile installation, Frame can adapt to any room.

Steel shower head with integrated lighting

Removable stool and duckboard

AROMATHERAPY

RAPY SHIATSU

DORSAL HYDROMASSAGE

| MASSAGE AREAS  Neck Shoulders Back Loins                                                                                                                                                                                                               | HAMMAM HAMMAM TOP | HAMMAM TOP |
|--------------------------------------------------------------------------------------------------------------------------------------------------------------------------------------------------------------------------------------------------------|-------------------|------------|
| PROGRAMMES Steam bath with aromatherapy Steam bath with aromatherapy, 3 temperature levels and variable durations Rainbow emotional shower (RGB LED) Nebulization Cascade shower Cold cascade shower Shiatsu Dorsal hydromassage Sound System Descaler |                   |            |