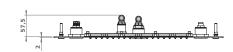

## XYZ<sup>+</sup> ALL IN 140 SHOWER SYSTEM right version

CALEIDOS 35x35 cm

CALEIDOS 45x45 cm

CALEIDOS 45x25 cm

CALEIDOS 60x45 cm

CALEIDOS 60x60 cm

Electric power supply 220/240 V - 50-60 Hz