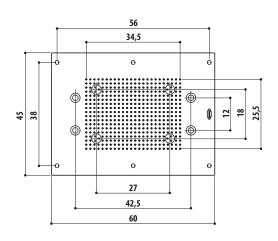

### **CALEIDOS**

| 1MES     | Raindrop shower head                                             | 1 |
|----------|------------------------------------------------------------------|---|
| OGRAM    | Nebulisation                                                     | 1 |
| PROC     | Rainbow emotional shower (RGB LED)                               | 1 |
| FEATURES | Multicoloured LED spotlights with light beam amplified by a lens | 1 |
|          | Display touch                                                    | 1 |
|          | Antibacterial and anti-scale silicone nozzles                    | 1 |

### 2 caleidos 60x45

 $60 \times 45$  cm ceiling, built-in installation only

## XYZ<sup>+</sup> ALL IN 140 SHOWER SYSTEM right version

CALEIDOS 35x35 cm

CALEIDOS 45x45 cm

CALEIDOS 45x25 cm

CALEIDOS 60x45 cm

CALEIDOS 60x60 cm

Electric power supply 220/240 V - 50-60 Hz