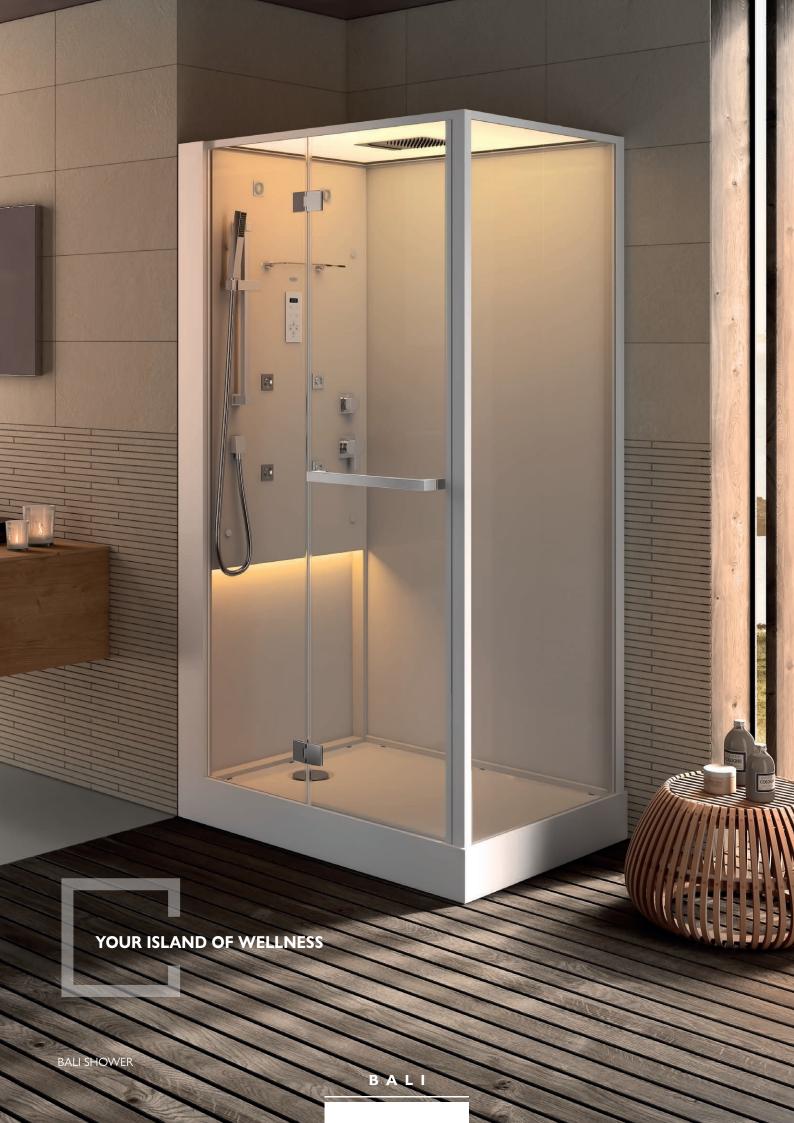

sliding door clearance 53 cm waste built into the floor 80 mm

Multi-function shower cabin to relax with chromotherapy, audio system and hydrotherapy jets. Self-supporting, for a quick reversible installation, without drilling or silicone.

Cascade shower and handheld shower

Shower tray

| $\bigcap$     | $\bigcap$     |
|---------------|---------------|
|               |               |
| BALI          | BALI          |
| <b>SHOWER</b> | <b>HAMMAM</b> |

## 2 bali

 $120 \times 80 \times 220 \text{ H cm}$  left or right version

minimum height for installation 240 cm hinged door clearance 55 cm

Wellness without boundaries. XYZ grants everyone the magic of water, effectively responding to the needs of the whole family, of those who enjoy playing sports or more simply seek relaxation in its purest form, regardless of age. The bathroom opens its doors to a new, versatile, functional concept, which can be easily brought into fruition in a blank canvas space open to your imagination both at home and a commercial setting.