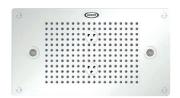

### **CALEIDOS**

| 1MES     | Raindrop shower head                                             | 1 |
|----------|------------------------------------------------------------------|---|
| OGRAM    | Nebulisation                                                     | 1 |
| PROC     | Rainbow emotional shower (RGB LED)                               | 1 |
| FEATURES | Multicoloured LED spotlights with light beam amplified by a lens | 1 |
|          | Display touch                                                    | 1 |
|          | Antibacterial and anti-scale silicone nozzles                    | 1 |

### △ caleidos 35x35

 $35 \times 35$  cm single version ceiling, built-in installation only

### 2 caleidos 45x45

 $45 \times 45 \text{ cm}$  ceiling, built-in installation only

### △ caleidos 45x25

 $45 \times 25 \text{ cm}$  ceiling, built-in installation only

### 2 caleidos 60x45

 $60 \times 45$  cm ceiling, built-in installation only

### acaleidos 60x60

 $60 \times 60$  cm ceiling, built-in installation only