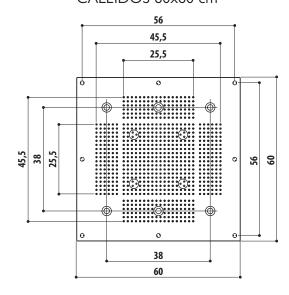

### **CALEIDOS**

| 1MES     | Raindrop shower head                                             | 1 |
|----------|------------------------------------------------------------------|---|
| OGRAM    | Nebulisation                                                     | 1 |
| PROC     | Rainbow emotional shower (RGB LED)                               | 1 |
| FEATURES | Multicoloured LED spotlights with light beam amplified by a lens | 1 |
|          | Display touch                                                    | 1 |
|          | Antibacterial and anti-scale silicone nozzles                    | 1 |

### acaleidos 60x60

 $60 \times 60$  cm ceiling, built-in installation only

## XYZ<sup>+</sup> ALL IN 140 SHOWER SYSTEM right version

CALEIDOS 35x35 cm

CALEIDOS 45x45 cm

CALEIDOS 45x25 cm

CALEIDOS 60x45 cm

CALEIDOS 60x60 cm

Electric power supply 220/240 V - 50-60 Hz