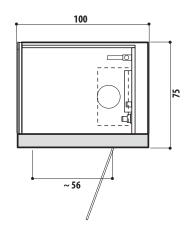

## 

 $100 \times 75 \times 224 \text{ H cm}$  left or right version

minimum height for installation 240 cm door clearance 56 cm waste built into the floor 70 mm