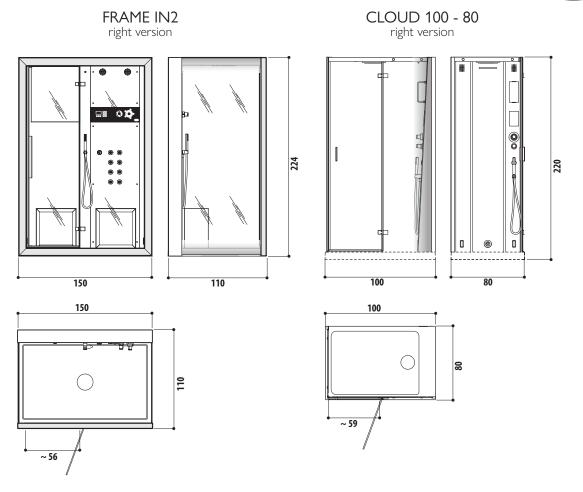

## 

 $100 \times 75 \times 224 \text{ H cm}$  left or right version

minimum height for installation 240 cm door clearance 56 cm waste built into the floor 70 mm

# △ frame 120

 $120 \times 80 \times 224 \text{ H cm}$  left or right version

minimum height for installation 240 cm door clearance 56 cm waste built into the floor 70 mm

# 

 $150 \times 110 \times 224 \text{ H cm}$  left or right version

minimum height for installation 240 cm door clearance 56 cm waste built into the floor 70 mm

### **a** cloud 100

 $100\times80\times212$  H cm without shower tray  $\times220$  H cm with shower tray left or right version

minimum height for installation 232 cm without shower tray 240 cm with shower tray

hinged door clearance 59 cm Waste built into the floor 80 mm