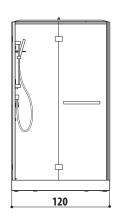

## 2 bali

 $120 \times 80 \times 220 \text{ H cm}$  left or right version

minimum height for installation 240 cm hinged door clearance 55 cm

Wellness without boundaries. XYZ grants everyone the magic of water, effectively responding to the needs of the whole family, of those who enjoy playing sports or more simply seek relaxation in its purest form, regardless of age. The bathroom opens its doors to a new, versatile, functional concept, which can be easily brought into fruition in a blank canvas space open to your imagination both at home and a commercial setting.