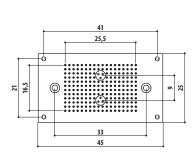

### △ caleidos 45x25

 $45 \times 25 \text{ cm}$  ceiling, built-in installation only

## XYZ<sup>+</sup> ALL IN 140 SHOWER SYSTEM right version

CALEIDOS 35x35 cm

CALEIDOS 45x45 cm

CALEIDOS 45x25 cm

CALEIDOS 60x45 cm

CALEIDOS 60x60 cm

Electric power supply 220/240 V - 50-60 Hz