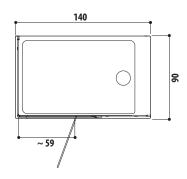

## shower tray 100/120/140

Techstone® satin white

 $140 \times 90 \text{ cm}$ 

 $140 \times 80 \text{ cm}$  $140 \times 70 \text{ cm}$  $120 \times 90 \text{ cm}$  $120 \times 80 \text{ cm}$  $120 \times 70 \text{ cm}$  $100 \times 90 \text{ cm}$  $100 \times 80 \text{ cm}$  $100 \times 70 \text{ cm}$ 