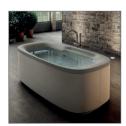

#### The shape of wellness: Swirlpool®.

The ARGA® design is fluid and minimal to complement the **gentle, soft and enveloping Swirlpool® bathing experience.** Different styles and installations offer adaptability. The design offers a warm, oval, reassuring shape - an ancestral nest, of sorts - born to eliminate the perception of time and lull the bather with **swirls of water and integrated jet lighting.** 

Illumatherapy™ features infuse the water with a warm and magic glow. The touch pad complements the bath with a modern design style and three control icons. It serves as a meaningful ARGA® design element, by blending elegance, performance and comfort.

#### Dive in time: ARGA®.

Time and water have much more in common than expected they both flow in harmony within the universe of ARGA®, the revolutionary Jacuzzi® bath experience intended to redefine the world of personal wellness.

With the **new Swirlpool® technology**, the bath experience emulates that of an enveloping, heartfelt embrace, or that of full immersion in a silent creek, all while deeply connected with nature. Thanks to the delicate swirls created by the colored water jets and the constant bath water temperature, the ARGA® experience becomes multi-sensory and fully immersive.