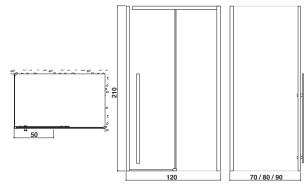

# 2 all in 100 shower system

 $100 \times 70/80/90 \times 210 \text{ H cm}$  left or right version

waste built into the floor 40 mm

Right version

### △ shower enclosure 100

cm  $100 \times 70/80/90 \times 210 \text{ H cm}$  left or right version

waste built into the floor 40 mm

Right version