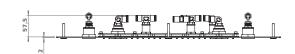

## XYZ<sup>+</sup> ALL IN 140 SHOWER SYSTEM right version

CALEIDOS 35x35 cm

CALEIDOS 45x45 cm

CALEIDOS 45x25 cm

CALEIDOS 60x45 cm

CALEIDOS 60x60 cm

Electric power supply 220/240 V - 50-60 Hz