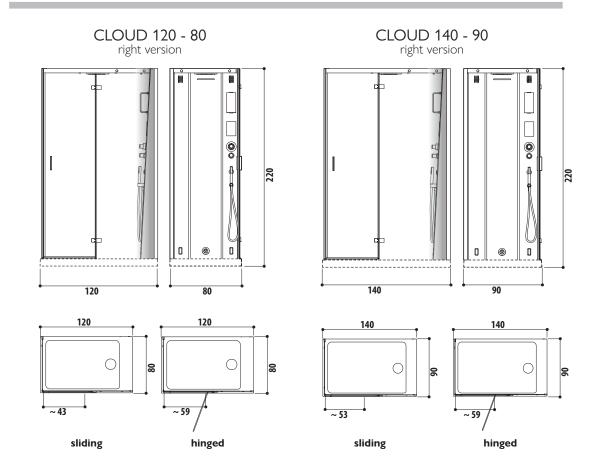

## **△ cloud 120**

 $120 \times 80 \times 212$  H cm without shower tray  $\times$  220 H cm with shower tray left or right version

minimum height for installation 232 cm without shower tray 240 cm with shower tray

hinged door clearance 59 cm sliding door clearance 43 cm Waste built into the floor 80 mm

## **22** cloud 140

 $140\times90\times212~H~cm~without~shower~tray\\\times220~H~cm~with~shower~tray\\left~or~right~version\\minimum~height~for~installation\\232~cm~without~shower~tray\\240~cm~with~shower~tray\\hinged~door~clearance~59~cm$ 

sliding door clearance 53 cm waste built into the floor 80 mm

Multi-function shower cabin to relax with chromotherapy, audio system and hydrotherapy jets. Self-supporting, for a quick reversible installation, without drilling or silicone.