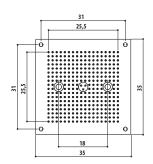

### △ caleidos 35x35

 $35 \times 35$  cm single version ceiling, built-in installation only

## XYZ<sup>+</sup> ALL IN 140 SHOWER SYSTEM right version

CALEIDOS 35x35 cm

CALEIDOS 45x45 cm

CALEIDOS 45x25 cm

CALEIDOS 60x45 cm

CALEIDOS 60x60 cm

Electric power supply 220/240 V - 50-60 Hz