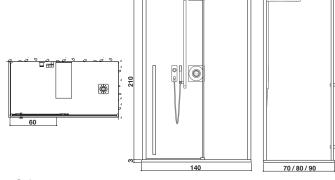

### △ shower enclosure 100

cm  $100 \times 70/80/90 \times 210 \text{ H cm}$  left or right version

waste built into the floor 40 mm

Right version

### △ shower enclosure 120

cm  $120 \times 70/80/90 \times 210 \text{ H cm}$  left or right version

waste built into the floor 50 mm

Right version

### shower enclosure 140

cm  $140 \times 70/80/90 \times 210 \ H \ cm$  left or right version

waste built into the floor 60 mm

Right version