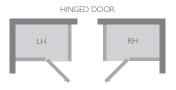

### How to choose the version of your shower

The shower's version depends on the opening direction of the door: door opens to the left = left version door opens to the right = right version