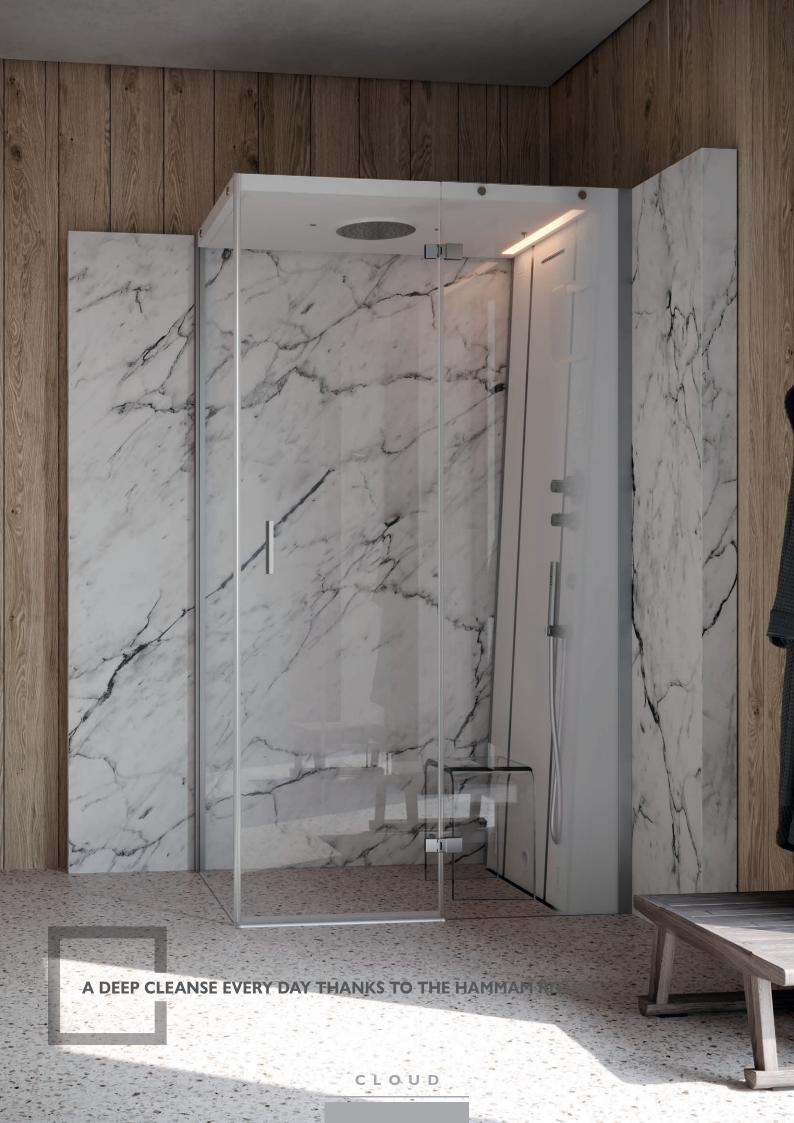

#### CLOUD

### Designed by Luca Loschi and Fabio Verdelli

A wellness haven that can be built around your own desires and adapts perfectly to, and enhances the finishes of, its surroundings. Cloud can be installed with or without a shower tray, with or without a glass wall panel and with a sliding or hinged door. Comfort reigns inside: listen to your favourite music, lean on the slanting back panel and choose one of the timed Day&Night chromotherapy-shower programmes at the touch of a finger. Enjoy the benefits of the raindrop shower head, the cascade shower or the nebulized mist effect without worrying about your water bill.

Floor level installation

Display touch HAMMAM TOP

Display touch HAMMAM

Designed by Luca Loschi and Fabio Verdelli

| $\bigcap$ |
|-----------|
|           |
| CLOUD     |
| 100 120   |

|          |                                                       | 100, 120 |            |        |            |
|----------|-------------------------------------------------------|----------|------------|--------|------------|
|          | PROGRAMMES                                            | HAMMAM   | HAMMAM TOP | HAMMAM | HAMMAM TOP |
|          | Steam bath with aromatherapy                          | 1        |            | 1      |            |
|          | Steam bath with aromatherapy and 3 temperature levels |          | 1          |        | ✓          |
| ENEFITS  | Wellness path<br>DAY&NIGHT                            |          | 1          |        | ✓          |
|          | Rainbow emotional shower (RGB LED)                    |          | 1          |        | 1          |
| В        | Raindrop shower                                       | 1        |            | 1      |            |
|          | Nebulization                                          |          | 1          |        | 1          |
|          | Cascade shower                                        |          | 1          |        | 1          |
|          | Sound System                                          |          | 1          |        | 1          |
|          | Descaler                                              | 1        | 1          | 1      | <b>✓</b>   |
|          |                                                       |          |            |        |            |
|          | Touch screen                                          | 1        | 1          | 1      | ✓          |
|          | Single-lever mixer                                    |          |            |        |            |
|          | Thermostatic mixer                                    |          |            |        |            |
|          | Single-jet handheld shower on riser rail              | 1        | 1          | 1      | ✓          |
| ES       | Shelf                                                 | 1        | ✓          | 1      | ✓          |
| FEATURES | Stool                                                 | 1        | ✓          | 1      | ✓          |
| Ψ        | Acrylic shower tray                                   |          |            |        |            |
| H        | Hinged door                                           | 1        | 1          | 1      | ✓          |
|          | Sliding door (not available for cloud 100)            | 1        | ✓          | 1      | ✓          |
|          | Glass wall panel lacquered on the rear (6mm thick)    | •        | •          | •      | •          |
|          | Alarm                                                 | 1        | 1          | 1      | 1          |
|          |                                                       |          |            |        |            |