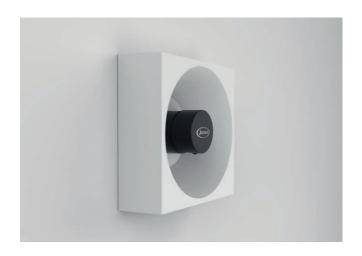

## shower head

FINISH: Satin white (painted stainless steel) with transparent teats (in silicone)

FUNCTIONS: Raindrop / Raindrop with cascade / Raindrop with pillar