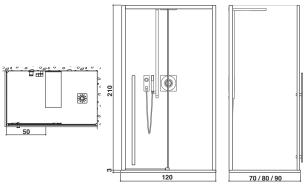

# 2 all in 120 shower system

 $120 \times 70/80/90 \times 210 \text{ H cm}$  left or right version

waste built into the floor 50 mm

Right version

### △ shower enclosure 120

cm  $120 \times 70/80/90 \times 210 \text{ H cm}$  left or right version

waste built into the floor 50 mm

Right version