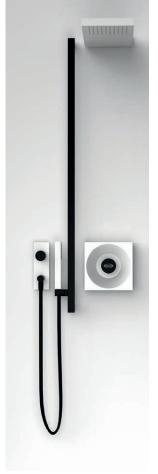

## 2 bali

 $120 \times 80 \times 220 \text{ H cm}$  left or right version

minimum height for installation 240 cm hinged door clearance 55 cm

Wellness without boundaries. XYZ grants everyone the magic of water, effectively responding to the needs of the whole family, of those who enjoy playing sports or more simply seek relaxation in its purest form, regardless of age. The bathroom opens its doors to a new, versatile, functional concept, which can be easily brought into fruition in a blank canvas space open to your imagination both at home and a commercial setting.

# 2 all in 100 shower system

 $100 \times 70/80/90 \times 210 \text{ H cm}$  left or right version

waste built into the floor 40 mm

Right version

# 2 all in 120 shower system

 $120 \times 70/80/90 \times 210 \text{ H cm}$  left or right version

waste built into the floor 50 mm

Right version

## all in 140 shower system

 $140 \times 70/80/90 \times 210 \text{ H cm}$  left or right version

waste built into the floor 60 mm

Right version