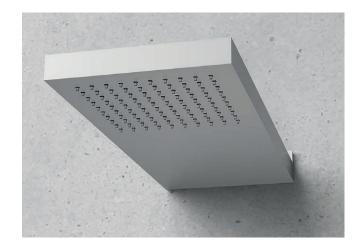

## shower head

FINISH: Satin white (painted stainless steel) with transparent teats (in silicone)

FUNCTIONS: Raindrop / Raindrop with cascade / Raindrop with pillar