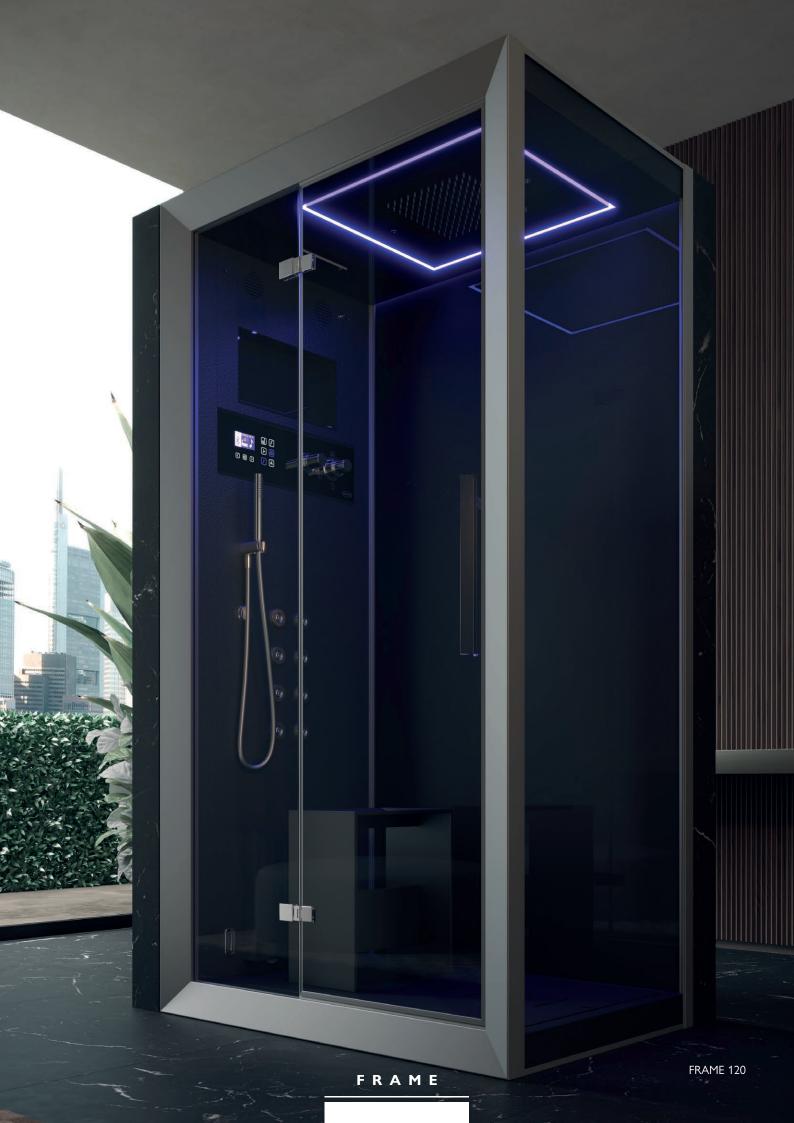

# FRAME designed by Mario Ferrarini

This shower cubicle's frame surrounds you on all sides for an all-encompassing wellness experience. Cleanse your body with the three-temperature steam bath, relax and tone up with the complete shiatsu dorsal massage and use the revitalising chromotherapy function to recharge. Listen to your favourite music in a magical place where notes and colours blend. Thanks to its versatile installation, Frame can adapt to any room.

Steel shower head with integrated lighting

Removable stool and duckboard

AROMATHERAPY

RAPY SHIATSU

DORSAL HYDROMASSAGE

| MASSAGE AREAS  Neck Shoulders Back Loins                                                                                                                                                                                                               | HAMMAM HAMMAM TOP | HAMMAM TOP |
|--------------------------------------------------------------------------------------------------------------------------------------------------------------------------------------------------------------------------------------------------------|-------------------|------------|
| PROGRAMMES Steam bath with aromatherapy Steam bath with aromatherapy, 3 temperature levels and variable durations Rainbow emotional shower (RGB LED) Nebulization Cascade shower Cold cascade shower Shiatsu Dorsal hydromassage Sound System Descaler |                   |            |

|       | <ul> <li>Hydromassage jets</li> </ul>              |   | 8 | 8 |
|-------|----------------------------------------------------|---|---|---|
|       | Touch screen                                       | ✓ | ✓ | ✓ |
|       | Thermostatic mixer                                 | ✓ | ✓ | ✓ |
|       | Single-jet handheld shower on riser rail           | 1 | ✓ | J |
|       | Shelf                                              | ✓ | ✓ | ✓ |
| 'URES | Techstone® removable stool                         | 1 | ✓ | ✓ |
| EAT   | Techstone® duckboard                               |   |   | • |
| 正     | Techstone® shower tray                             | ✓ | 1 | ✓ |
|       | Hinged door                                        | ✓ | 1 | ✓ |
|       | Glass wall panel lacquered on the rear (6mm thick) | 1 | 1 | ✓ |
|       | Crystal Clear® treatment                           | 1 | 1 | ✓ |
|       | Alarm                                              | 1 | 1 | ✓ |
|       |                                                    |   |   |   |