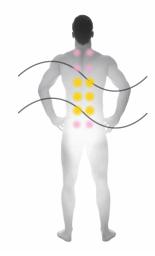

#### **SHIATSU**

A set of relaxing jets positioned along your back deliver a soothing, toning massage that also relieves pain.