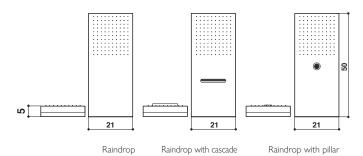

#### **FUNCTIONS:**

- Raindrop
- Raindrop with cascade
- Raindrop with pillar

#### MIXER:

- Single-lever mixer (M)
   Thermostatic (T)

#### DIVERTER:

- 2 way 3 way

HANDHELD SHOWER: Single-jet with hose

RISER RAIL: included

INTEGRATED SHELF: included

INSTALLATION TEMPLATE: included

## shower head

FINISH: Satin white (painted stainless steel) with transparent teats (in silicone)

FUNCTIONS: Raindrop / Raindrop with cascade / Raindrop with pillar