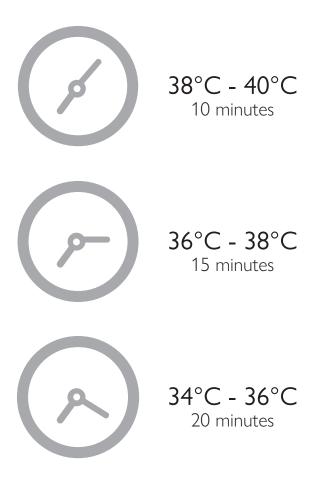

The first reaction, which is skin deep, is then transmitted to tissues deep inside the body that are connected to the surface by means of the nervous system. Although a hot bath may be exhilarating at first, its aftermath may be stressful for the body. The water temperature must be adapted to the duration of your bath. Above 37°C water is classified as hot; at 40°C it is very hot and over 46°C it becomes unbearable for more than a few seconds.

| 40°C    | Hot water                                                  |
|---------|------------------------------------------------------------|
| up to   | Very relaxing, induces drowsiness and sleep.               |
| 34-38°C | Water at body temperature                                  |
| up to   | Reduces tension and favours sleep.                         |
|         | Sweating, which cleanses the skin and body and helps to    |
|         | eliminate lactic acid, is stimulated by adding bath salts. |
| 33°C    | Lukewarm water                                             |
| up to   | Helps eliminate water retention.                           |
| 27°C    | Cool water                                                 |
| up to   | Alleviates fatigue.                                        |
| 18°C    | Cold water                                                 |
| up to   | Aids muscle recovery after physical exertion.              |

#### Just the right temperature for wellness.

A hydromassage is truly perfect when it strikes the right balance between the temperature of the water and the duration of the bath. Heat is the ideal ally of psychological and physical relaxation but it can also cause excess stress.

The general rule is: the higher the water temperature - that should never exceed 40°C - the shorter the hydromassage.

Recommended temperatures and durations:

As well as whirlpool baths, Jacuzzi<sup>®</sup> also offer a wide range of non-jetted baths. Total immersion in water at various temperatures has beneficial effects on the mind and body. You can even complete each treatment with essential oils and salts for a really unbeatable wellness experience.