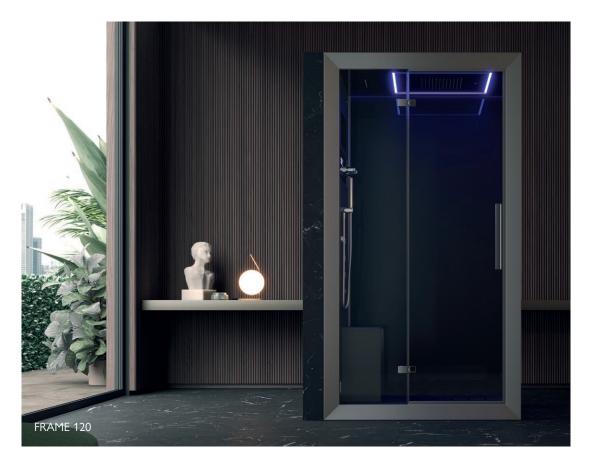

# FRAME designed by Mario Ferrarini

This shower cubicle's frame surrounds you on all sides for an all-encompassing wellness experience. Cleanse your body with the three-temperature steam bath, relax and tone up with the complete shiatsu dorsal massage and use the revitalising chromotherapy function to recharge. Listen to your favourite music in a magical place where notes and colours blend. Thanks to its versatile installation, Frame can adapt to any room.

# △ frame 120

 $120 \times 80 \times 224 \text{ H cm}$  left or right version

minimum height for installation 240 cm door clearance 56 cm waste built into the floor 70 mm