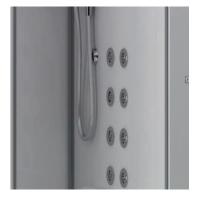

# Hydromassage designed to be the best in the world.

There must be a reason behind the famous name Jacuzzi<sup>®</sup> has made for itself as the best hydromassage in the world.In fact, there are plenty of reasons: the TargetPro<sup>™</sup> jets for instance, developed to deliver a targeted massage to each body area thanks to a perfect mixture of air and water.

Both their power and direction can be fully adjusted for an effective massage, no matter what your requirements may be.

ADJUSTABLE DIRECTION

ADJUSTABLE POWER

Change the direction of your jets through 360 degrees to treat specific body areas with a perfect mixture of air and water. Rotate the jets to adjust their power or turn them off altogether.