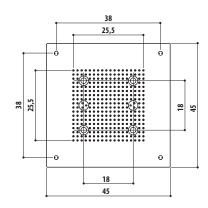

### 2 caleidos 45x45

 $45 \times 45 \text{ cm}$  ceiling, built-in installation only

## XYZ<sup>+</sup> ALL IN 140 SHOWER SYSTEM right version

CALEIDOS 35x35 cm

CALEIDOS 45x45 cm

CALEIDOS 45x25 cm

CALEIDOS 60x45 cm

CALEIDOS 60x60 cm

Electric power supply 220/240 V - 50-60 Hz