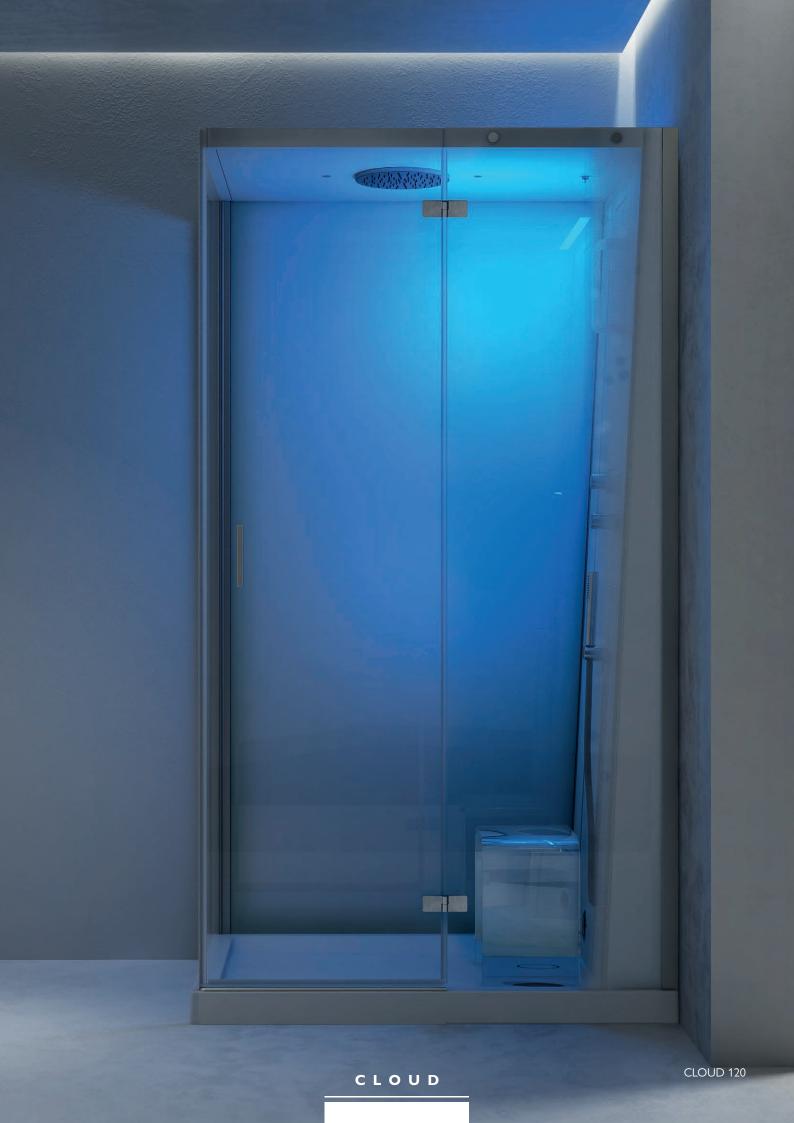

#### CLOUD

### Designed by Luca Loschi and Fabio Verdelli

A wellness haven that can be built around your own desires and adapts perfectly to, and enhances the finishes of, its surroundings. Cloud can be installed with or without a shower tray, with or without a glass wall panel and with a sliding or hinged door. Comfort reigns inside: listen to your favourite music, lean on the slanting back panel and choose one of the timed Day&Night chromotherapy-shower programmes at the touch of a finger. Enjoy the benefits of the raindrop shower head, the cascade shower or the nebulized mist effect without worrying about your water bill.

## **△ cloud 120**

 $120 \times 80 \times 212$  H cm without shower tray  $\times$  220 H cm with shower tray left or right version

minimum height for installation 232 cm without shower tray 240 cm with shower tray

hinged door clearance 59 cm sliding door clearance 43 cm Waste built into the floor 80 mm