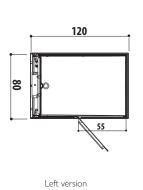

# △ frame 120

 $120 \times 80 \times 224 \text{ H cm}$  left or right version

minimum height for installation 240 cm door clearance 56 cm waste built into the floor 70 mm