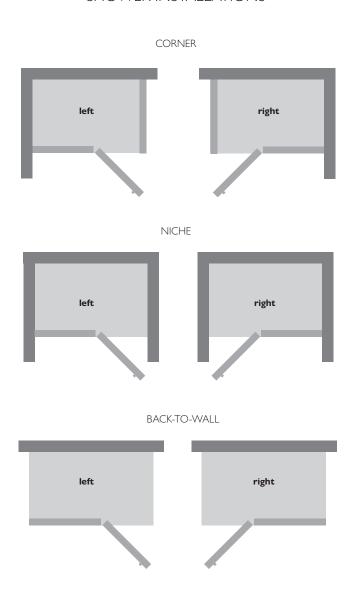

### How to choose the version of your shower

The shower's version depends on the opening direction of the door: door opens to the left = left version door opens to the right = right version

#### SHOWER INSTALLATIONS

OMEGA right version

FRAME 100 right version

100

224

FRAME 120 right version