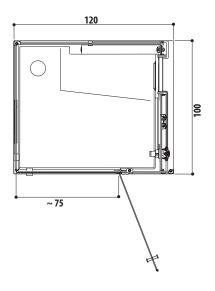

# 2 omega

120 × 100 × 225 H cm left or right version

minimum height for installation 240 cm door clearance 75 cm waste built into the floor 80 mm