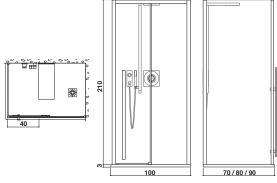

# 2 all in 100 shower system

 $100 \times 70/80/90 \times 210 \text{ H cm}$  left or right version

waste built into the floor 40 mm

Right version

### △ shower enclosure 100

cm  $100 \times 70/80/90 \times 210 \text{ H cm}$  left or right version

waste built into the floor 40 mm

Right version