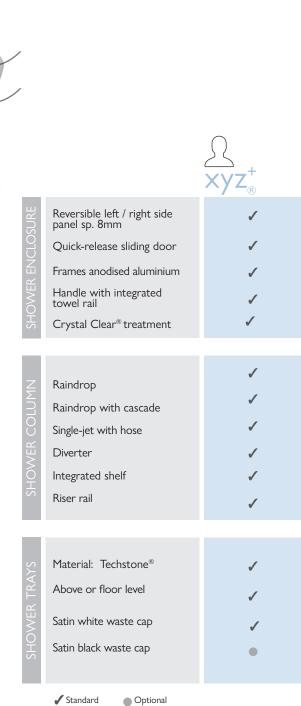

### △ shower enclosure 100

cm  $100 \times 70/80/90 \times 210 \text{ H cm}$  left or right version

waste built into the floor 40 mm

Right version

### △ shower enclosure 120

cm  $120 \times 70/80/90 \times 210 \text{ H cm}$  left or right version

waste built into the floor 50 mm

Right version

### shower enclosure 140

cm  $140 \times 70/80/90 \times 210 \ H \ cm$  left or right version

waste built into the floor 60 mm

Right version

## shower tray 100/120/140

Techstone® satin white

 $140 \times 90 \text{ cm}$ 

 $140 \times 80 \text{ cm}$  $140 \times 70 \text{ cm}$  $120 \times 90 \text{ cm}$  $120 \times 80 \text{ cm}$  $120 \times 70 \text{ cm}$  $100 \times 90 \text{ cm}$  $100 \times 80 \text{ cm}$  $100 \times 70 \text{ cm}$ 

### shower column

- white and black
- white and chrome

#### **FUNCTIONS:**

- Raindrop
- Raindrop with cascade
- Raindrop with pillar

#### MIXER:

- Single-lever mixer (M)
   Thermostatic (T)

#### DIVERTER:

- 2 way 3 way

HANDHELD SHOWER: Single-jet with hose

RISER RAIL: included

INTEGRATED SHELF: included

INSTALLATION TEMPLATE: included