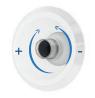

Both their power and direction can be fully adjusted for an effective massage, no matter what your requirements may be.

ADJUSTABLE DIRECTION

ADJUSTABLE POWER

Change the direction of your jets through 360 degrees to treat specific body areas with a perfect mixture of air and water. Rotate the jets to adjust their power or turn them off altogether.