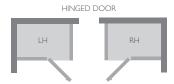

### How to choose the version of your shower

The shower's version depends on the opening direction of the door: door opens to the left = left version door opens to the right = right version