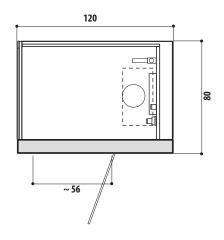

# △ frame 120

 $120 \times 80 \times 224 \text{ H cm}$  left or right version

minimum height for installation 240 cm door clearance 56 cm waste built into the floor 70 mm