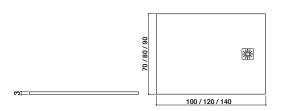

## shower tray 100/120/140

Techstone® satin white

 $140 \times 90 \text{ cm}$ 

 $140 \times 80 \text{ cm}$  $140 \times 70 \text{ cm}$  $120 \times 90 \text{ cm}$  $120 \times 80 \text{ cm}$  $120 \times 70 \text{ cm}$  $100 \times 90 \text{ cm}$  $100 \times 80 \text{ cm}$  $100 \times 70 \text{ cm}$ 