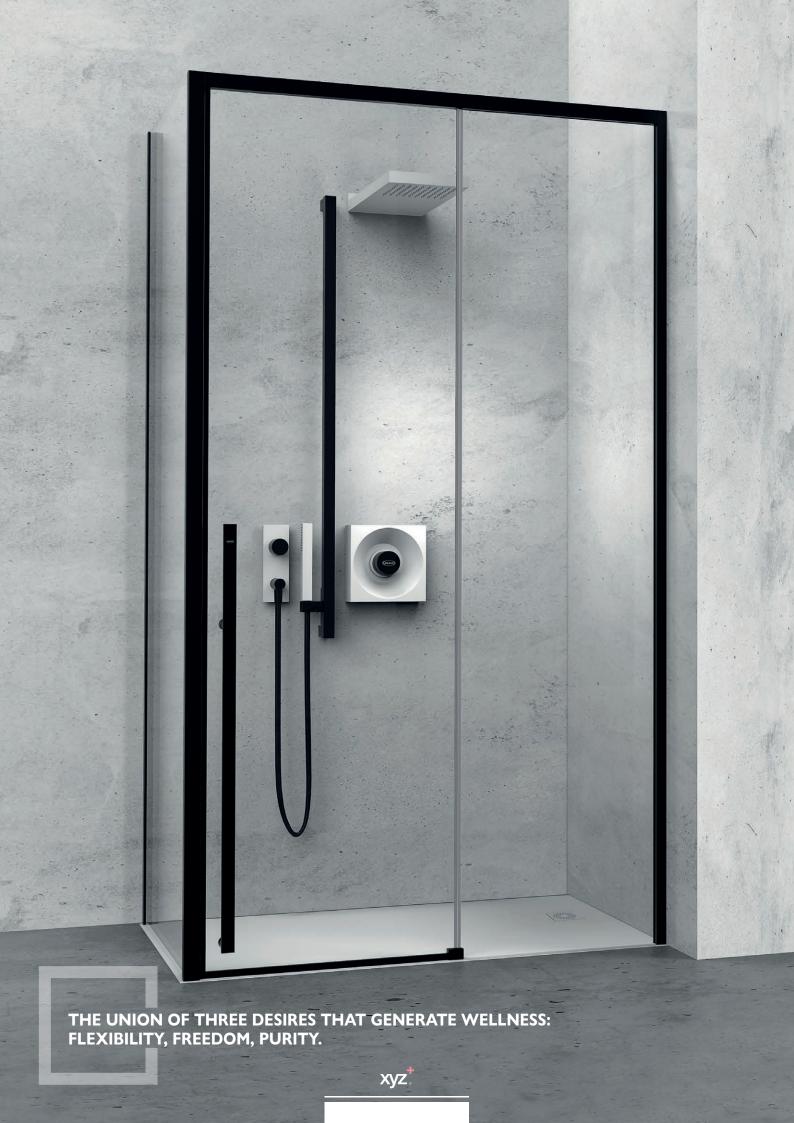

## 2 bali

 $120 \times 80 \times 220 \text{ H cm}$  left or right version

minimum height for installation 240 cm hinged door clearance 55 cm

Wellness without boundaries. XYZ grants everyone the magic of water, effectively responding to the needs of the whole family, of those who enjoy playing sports or more simply seek relaxation in its purest form, regardless of age. The bathroom opens its doors to a new, versatile, functional concept, which can be easily brought into fruition in a blank canvas space open to your imagination both at home and a commercial setting.