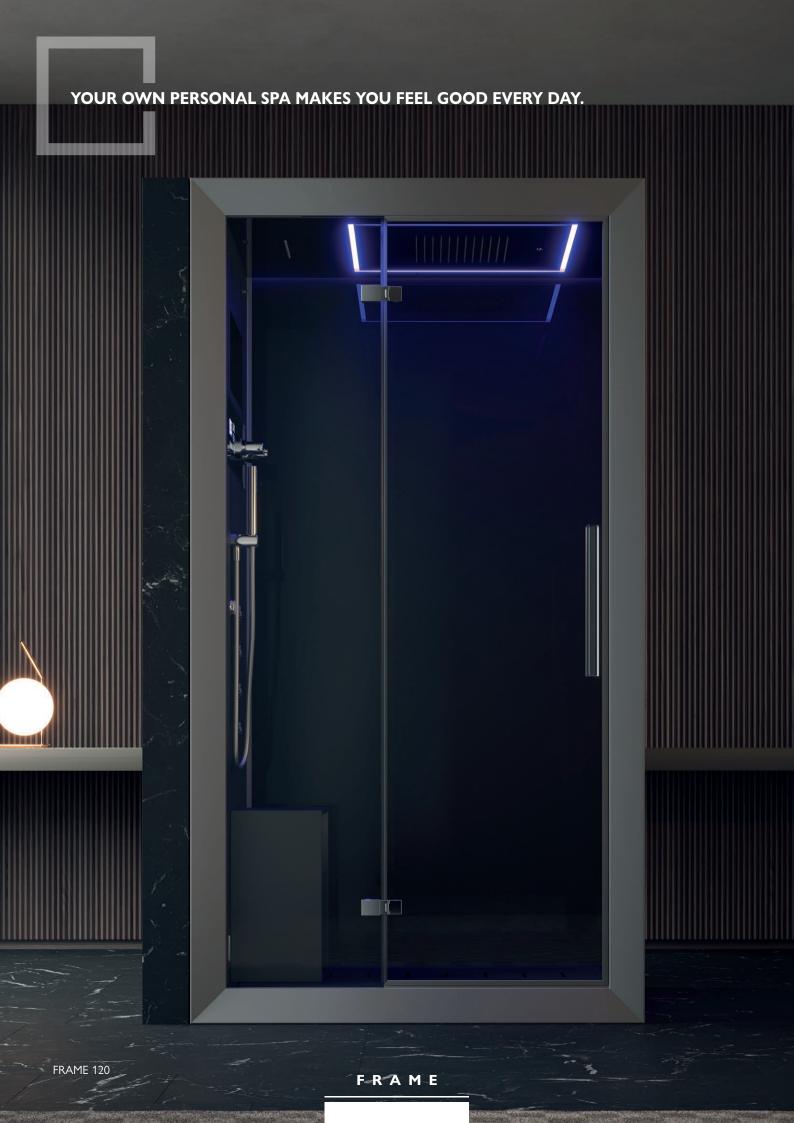

# FRAME designed by Mario Ferrarini

This shower cubicle's frame surrounds you on all sides for an all-encompassing wellness experience. Cleanse your body with the three-temperature steam bath, relax and tone up with the complete shiatsu dorsal massage and use the revitalising chromotherapy function to recharge. Listen to your favourite music in a magical place where notes and colours blend. Thanks to its versatile installation, Frame can adapt to any room.

Steel shower head with integrated lighting

Removable stool and duckboard

AROMATHERAPY

RAPY SHIATSU

DORSAL HYDROMASSAGE

| MASSAGE AREAS  Neck Shoulders Back Loins                                                                                                                                                                                                               | HAMMAM HAMMAM TOP | HAMMAM TOP |
|--------------------------------------------------------------------------------------------------------------------------------------------------------------------------------------------------------------------------------------------------------|-------------------|------------|
| PROGRAMMES Steam bath with aromatherapy Steam bath with aromatherapy, 3 temperature levels and variable durations Rainbow emotional shower (RGB LED) Nebulization Cascade shower Cold cascade shower Shiatsu Dorsal hydromassage Sound System Descaler |                   |            |

|       | <ul> <li>Hydromassage jets</li> </ul>              |   | 8 | 8 |
|-------|----------------------------------------------------|---|---|---|
|       | Touch screen                                       | ✓ | ✓ | ✓ |
|       | Thermostatic mixer                                 | ✓ | ✓ | ✓ |
|       | Single-jet handheld shower on riser rail           | 1 | ✓ | J |
|       | Shelf                                              | ✓ | ✓ | ✓ |
| 'URES | Techstone® removable stool                         | 1 | ✓ | ✓ |
| EAT   | Techstone® duckboard                               |   |   | • |
| 正     | Techstone® shower tray                             | ✓ | 1 | ✓ |
|       | Hinged door                                        | ✓ | 1 | ✓ |
|       | Glass wall panel lacquered on the rear (6mm thick) | 1 | 1 | ✓ |
|       | Crystal Clear® treatment                           | 1 | 1 | ✓ |
|       | Alarm                                              | 1 | 1 | ✓ |
|       |                                                    |   |   |   |