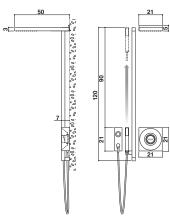

# 2 all in 100 shower system

 $100 \times 70/80/90 \times 210 \text{ H cm}$  left or right version

waste built into the floor 40 mm

Right version

# 2 all in 120 shower system

 $120 \times 70/80/90 \times 210 \text{ H cm}$  left or right version

waste built into the floor 50 mm

Right version

## all in 140 shower system

 $140 \times 70/80/90 \times 210 \text{ H cm}$  left or right version

waste built into the floor 60 mm

Right version