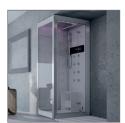

#### OMEGA designed by Pininfarina

Beauty enhances wellness. Water trickles softly down the teak seat, gently pampering your body. The removable duckboard adds total comfort. Choose to deep-cleanse with a steam bath, take an enjoyable emotional or cascade shower or benefit from a customisable massage that can be directed to your back and legs. An exclusive space for trouble-free pleasure.

Curvy teak seat

Steel shower head with lighting