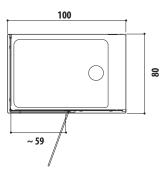

## 

 $100 \times 75 \times 224 \text{ H cm}$  left or right version

minimum height for installation 240 cm door clearance 56 cm waste built into the floor 70 mm