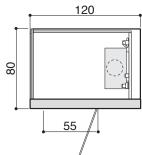

## 2 bali

 $120 \times 80 \times 220 \text{ H cm}$  left or right version

minimum height for installation 240 cm hinged door clearance 55 cm

Wellness without boundaries. XYZ grants everyone the magic of water, effectively responding to the needs of the whole family, of those who enjoy playing sports or more simply seek relaxation in its purest form, regardless of age. The bathroom opens its doors to a new, versatile, functional concept, which can be easily brought into fruition in a blank canvas space open to your imagination both at home and a commercial setting.