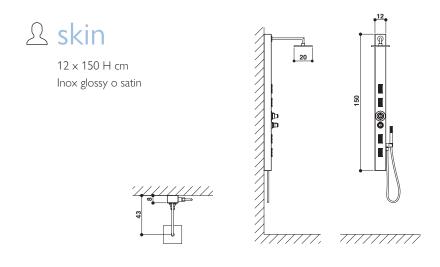

### **SKIN** design Jacuzzi<sup>®</sup>

A contemporary, simple and essential design simple and essential design: minimalistic in approach but using rich materials. This is Skin, the shower panel with strong furnishing features that stands out for being particularly compact and sober in its functional and aesthetically coordinated elements. Such as the square raindrop shower head matching the four original rectangular fittings and the shower head, also rectangular. Geometrical aesthetics for an elegant vision of wellness.