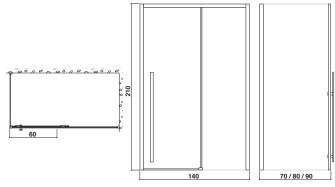

## all in 140 shower system

 $140 \times 70/80/90 \times 210 \text{ H cm}$  left or right version

waste built into the floor 60 mm

Right version

### shower enclosure 140

cm  $140 \times 70/80/90 \times 210 \ H \ cm$  left or right version

waste built into the floor 60 mm

Right version