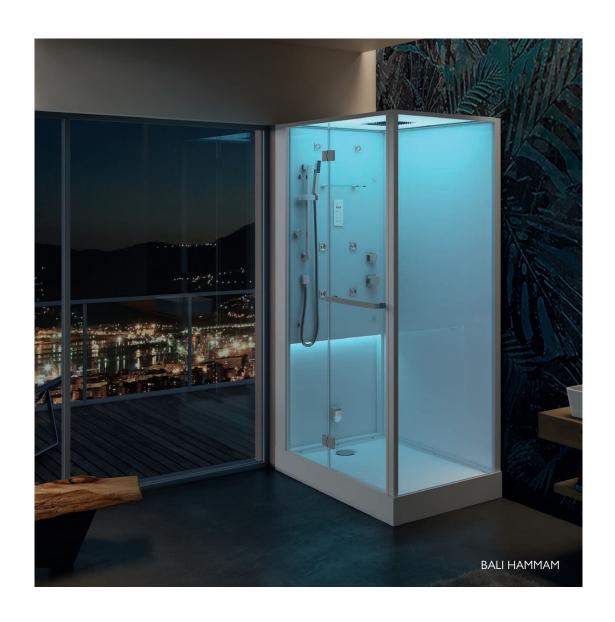

sliding door clearance 53 cm waste built into the floor 80 mm

Multi-function shower cabin to relax with chromotherapy, audio system and hydrotherapy jets. Self-supporting, for a quick reversible installation, without drilling or silicone.

Cascade shower and handheld shower

Shower tray

| $\bigcap$     | $\bigcap$     |
|---------------|---------------|
|               |               |
| BALI          | BALI          |
| <b>SHOWER</b> | <b>HAMMAM</b> |

| BENEFIT  | PROGRAMMES  Steam bath with aromatherapy Rainbow emotional shower (RGB LED) Raindrop shower head whit cascade  Anti - Calc                                                                                                                             | <i>J</i> | 1 1 |
|----------|--------------------------------------------------------------------------------------------------------------------------------------------------------------------------------------------------------------------------------------------------------|----------|-----|
|          |                                                                                                                                                                                                                                                        |          |     |
| FEATURES | Display touch  Mixer with lever  Integrated radio + wireless audio system  Handheld shower with antiscale nozzles  Equipped panel, concertina  Turkish bath temperature control  6 mm tempered glass panel  Acrylic shower tray with inspectable waste |          |     |

## 2 bali

 $120 \times 80 \times 220 \text{ H cm}$  left or right version

minimum height for installation 240 cm hinged door clearance 55 cm

Wellness without boundaries. XYZ grants everyone the magic of water, effectively responding to the needs of the whole family, of those who enjoy playing sports or more simply seek relaxation in its purest form, regardless of age. The bathroom opens its doors to a new, versatile, functional concept, which can be easily brought into fruition in a blank canvas space open to your imagination both at home and a commercial setting.