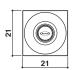

### △ caleidos 35x35

 $35 \times 35$  cm single version ceiling, built-in installation only

### 2 caleidos 45x45

 $45 \times 45 \text{ cm}$  ceiling, built-in installation only

### △ caleidos 45x25

 $45 \times 25 \text{ cm}$  ceiling, built-in installation only

### 2 caleidos 60x45

 $60 \times 45$  cm ceiling, built-in installation only

### acaleidos 60x60

 $60 \times 60$  cm ceiling, built-in installation only