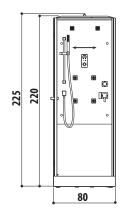

# 2 omega

120 × 100 × 225 H cm left or right version

minimum height for installation 240 cm door clearance 75 cm waste built into the floor 80 mm