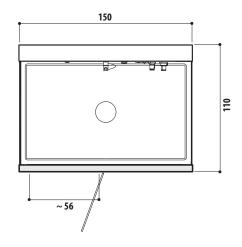

# 

 $150 \times 110 \times 224 \text{ H cm}$  left or right version

minimum height for installation 240 cm door clearance 56 cm waste built into the floor 70 mm