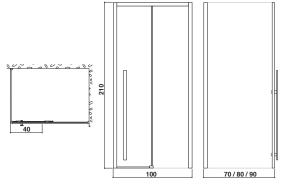

# 2 all in 100 shower system

 $100 \times 70/80/90 \times 210 \text{ H cm}$  left or right version

waste built into the floor 40 mm

Right version

# 2 all in 120 shower system

 $120 \times 70/80/90 \times 210 \text{ H cm}$  left or right version

waste built into the floor 50 mm

Right version

## all in 140 shower system

 $140 \times 70/80/90 \times 210 \text{ H cm}$  left or right version

waste built into the floor 60 mm

Right version