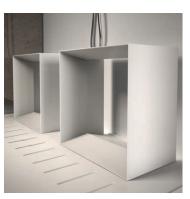

### **SKIN** design Jacuzzi<sup>®</sup>

A contemporary, simple and essential design simple and essential design: minimalistic in approach but using rich materials. This is Skin, the shower panel with strong furnishing features that stands out for being particularly compact and sober in its functional and aesthetically coordinated elements. Such as the square raindrop shower head matching the four original rectangular fittings and the shower head, also rectangular. Geometrical aesthetics for an elegant vision of wellness.

A COMBINATION OF WATER, LIGHTS AND SCENTS FOR AN ALL-ENCOMPASSING SHOWER. IN EVERY SENSE.

Relax with chromotherapy, soak in the colours reflected by the rain effect or by the misting jets: the emotional shower relaxes the mind and relieves stress, the adjustable jets relax the body and melt away fatigue. Versatile installation that can be paired with wall-mount shower heads or handheld showers on riser rails transforms an exclusive experience into a daily, total wellness routine.