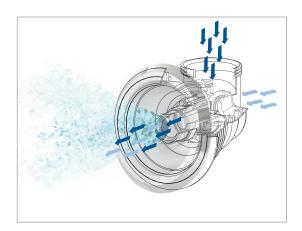

# Hydromassage designed to be the best in the world.

There must be a reason behind the famous name Jacuzzi<sup>®</sup> has made for itself as the best hydromassage in the world.In fact, there are plenty of reasons: the TargetPro<sup>™</sup> jets for instance, developed to deliver a targeted massage to each body area thanks to a perfect mixture of air and water.

Both their power and direction can be fully adjusted for an effective massage, no matter what your requirements may be.

ADJUSTABLE DIRECTION

ADJUSTABLE POWER

Change the direction of your jets through 360 degrees to treat specific body areas with a perfect mixture of air and water. Rotate the jets to adjust their power or turn them off altogether.