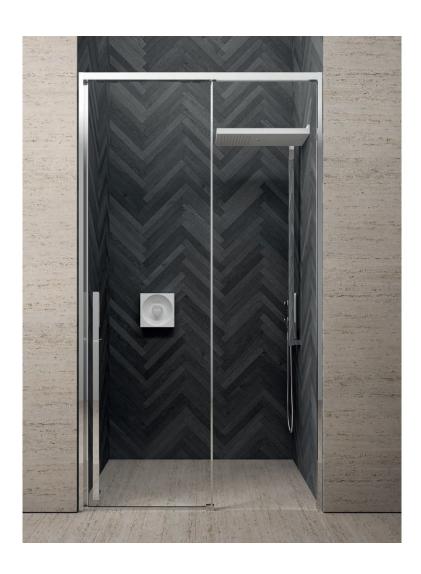

### shower column

- white and black
- white and chrome

#### **FUNCTIONS:**

- Raindrop
- Raindrop with cascade
- Raindrop with pillar

#### MIXER:

- Single-lever mixer (M)
   Thermostatic (T)

#### DIVERTER:

- 2 way 3 way

HANDHELD SHOWER: Single-jet with hose

RISER RAIL: included

INTEGRATED SHELF: included

INSTALLATION TEMPLATE: included

## shower head

FINISH: Satin white (painted stainless steel) with transparent teats (in silicone)

FUNCTIONS: Raindrop / Raindrop with cascade / Raindrop with pillar