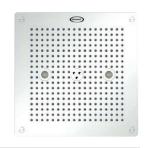

### **SKIN** design Jacuzzi<sup>®</sup>

A contemporary, simple and essential design simple and essential design: minimalistic in approach but using rich materials. This is Skin, the shower panel with strong furnishing features that stands out for being particularly compact and sober in its functional and aesthetically coordinated elements. Such as the square raindrop shower head matching the four original rectangular fittings and the shower head, also rectangular. Geometrical aesthetics for an elegant vision of wellness.

A COMBINATION OF WATER, LIGHTS AND SCENTS FOR AN ALL-ENCOMPASSING SHOWER. IN EVERY SENSE.

Relax with chromotherapy, soak in the colours reflected by the rain effect or by the misting jets: the emotional shower relaxes the mind and relieves stress, the adjustable jets relax the body and melt away fatigue. Versatile installation that can be paired with wall-mount shower heads or handheld showers on riser rails transforms an exclusive experience into a daily, total wellness routine.