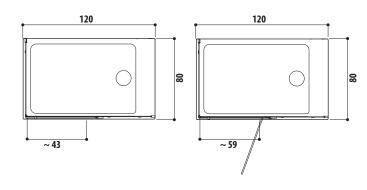

## **△ cloud 120**

 $120 \times 80 \times 212$  H cm without shower tray  $\times$  220 H cm with shower tray left or right version

minimum height for installation 232 cm without shower tray 240 cm with shower tray

hinged door clearance 59 cm sliding door clearance 43 cm Waste built into the floor 80 mm