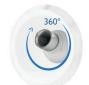

Both their power and direction can be fully adjusted for an effective massage, no matter what your requirements may be.

ADJUSTABLE DIRECTION

ADJUSTABLE POWER

Change the direction of your jets through 360 degrees to treat specific body areas with a perfect mixture of air and water. Rotate the jets to adjust their power or turn them off altogether.