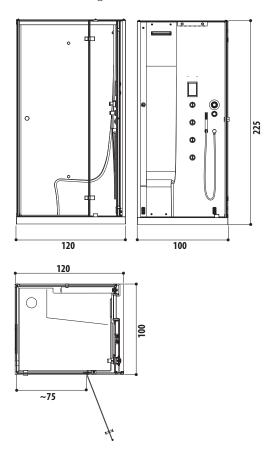

# 2 omega

120 × 100 × 225 H cm left or right version

minimum height for installation 240 cm door clearance 75 cm waste built into the floor 80 mm

#### SHOWER INSTALLATIONS

OMEGA right version

FRAME 100 right version

100

224

FRAME 120 right version