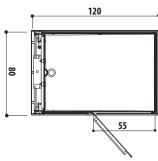

## 2 bali

 $120 \times 80 \times 220 \text{ H cm}$  left or right version

minimum height for installation 240 cm hinged door clearance 55 cm

Wellness without boundaries. XYZ grants everyone the magic of water, effectively responding to the needs of the whole family, of those who enjoy playing sports or more simply seek relaxation in its purest form, regardless of age. The bathroom opens its doors to a new, versatile, functional concept, which can be easily brought into fruition in a blank canvas space open to your imagination both at home and a commercial setting.

### TECHNICAL DRAWINGS

BALI

XYZ\* ALL IN 100 SHOWER SYSTEM right version

100 100 100

 $XyZ_{\circ}^{+}$  ALL IN 120 SHOWER SYSTEM right version