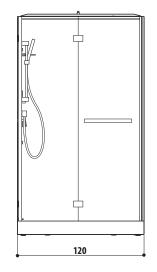

## 2 bali

 $120 \times 80 \times 220 \text{ H cm}$  left or right version

minimum height for installation 240 cm hinged door clearance 55 cm

Wellness without boundaries. XYZ grants everyone the magic of water, effectively responding to the needs of the whole family, of those who enjoy playing sports or more simply seek relaxation in its purest form, regardless of age. The bathroom opens its doors to a new, versatile, functional concept, which can be easily brought into fruition in a blank canvas space open to your imagination both at home and a commercial setting.

### TECHNICAL DRAWINGS

BALI

XYZ\* ALL IN 100 SHOWER SYSTEM right version

100 100 100

 $XyZ_{\circ}^{+}$  ALL IN 120 SHOWER SYSTEM right version