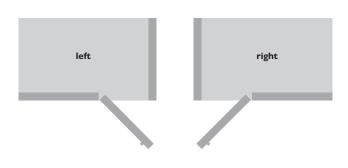

### How to choose the version of your shower

The shower's version depends on the opening direction of the door: door opens to the left = left version door opens to the right = right version