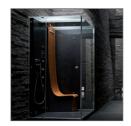

# FRAME designed by Mario Ferrarini

This shower cubicle's frame surrounds you on all sides for an all-encompassing wellness experience. Cleanse your body with the three-temperature steam bath, relax and tone up with the complete shiatsu dorsal massage and use the revitalising chromotherapy function to recharge. Listen to your favourite music in a magical place where notes and colours blend. Thanks to its versatile installation, Frame can adapt to any room.

Steel shower head with integrated lighting

Removable stool and duckboard

AROMATHERAPY

RAPY SHIATSU

DORSAL HYDROMASSAGE

| MASSAGE AREAS  Neck Shoulders Back Loins                                                                                                                                                                                                               | HAMMAM HAMMAM TOP | HAMMAM TOP |
|--------------------------------------------------------------------------------------------------------------------------------------------------------------------------------------------------------------------------------------------------------|-------------------|------------|
| PROGRAMMES Steam bath with aromatherapy Steam bath with aromatherapy, 3 temperature levels and variable durations Rainbow emotional shower (RGB LED) Nebulization Cascade shower Cold cascade shower Shiatsu Dorsal hydromassage Sound System Descaler |                   |            |

|       | <ul> <li>Hydromassage jets</li> </ul>              |   | 8 | 8 |
|-------|----------------------------------------------------|---|---|---|
|       | Touch screen                                       | ✓ | ✓ | ✓ |
|       | Thermostatic mixer                                 | ✓ | ✓ | ✓ |
|       | Single-jet handheld shower on riser rail           | 1 | ✓ | J |
|       | Shelf                                              | ✓ | ✓ | ✓ |
| 'URES | Techstone® removable stool                         | 1 | ✓ | ✓ |
| EAT   | Techstone® duckboard                               |   |   | • |
| 正     | Techstone® shower tray                             | ✓ | 1 | ✓ |
|       | Hinged door                                        | ✓ | 1 | ✓ |
|       | Glass wall panel lacquered on the rear (6mm thick) | 1 | 1 | ✓ |
|       | Crystal Clear® treatment                           | 1 | 1 | ✓ |
|       | Alarm                                              | 1 | 1 | ✓ |
|       |                                                    |   |   |   |