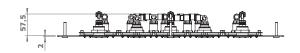

## XYZ<sup>+</sup> ALL IN 140 SHOWER SYSTEM right version

CALEIDOS 35x35 cm

CALEIDOS 45x45 cm

CALEIDOS 45x25 cm

CALEIDOS 60x45 cm

CALEIDOS 60x60 cm

Electric power supply 220/240 V - 50-60 Hz