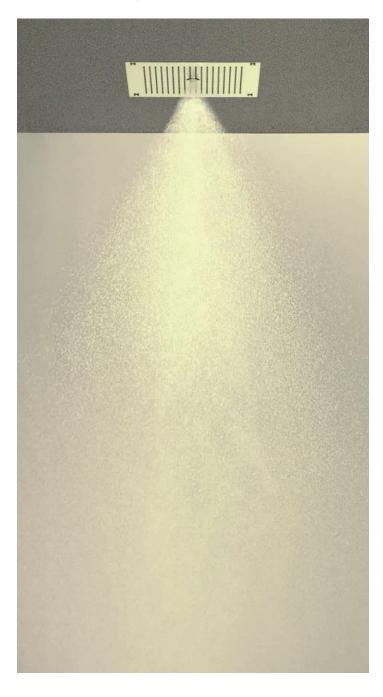

### **SKIN** design Jacuzzi<sup>®</sup>

A contemporary, simple and essential design simple and essential design: minimalistic in approach but using rich materials. This is Skin, the shower panel with strong furnishing features that stands out for being particularly compact and sober in its functional and aesthetically coordinated elements. Such as the square raindrop shower head matching the four original rectangular fittings and the shower head, also rectangular. Geometrical aesthetics for an elegant vision of wellness.

A COMBINATION OF WATER, LIGHTS AND SCENTS FOR AN ALL-ENCOMPASSING SHOWER. IN EVERY SENSE.

Relax with chromotherapy, soak in the colours reflected by the rain effect or by the misting jets: the emotional shower relaxes the mind and relieves stress, the adjustable jets relax the body and melt away fatigue. Versatile installation that can be paired with wall-mount shower heads or handheld showers on riser rails transforms an exclusive experience into a daily, total wellness routine.