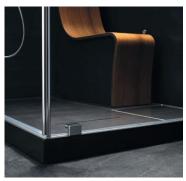

ss into the perfect time for togetherness. Enjoy precious and really unforgettable moments while relaxing with the whole family. Help your children make the amazing discovery that wellness can be fun. Jacuzzi® baths and showers coax your bodies into total relaxation while really user-friendly controls let you concentrate fully on the magical pleasures you are experiencing.









#### OMEGA designed by Pininfarina



Beauty enhances wellness. Water trickles softly down the teak seat, gently pampering your body. The removable duckboard adds total comfort. Choose to deep-cleanse with a steam bath, take an enjoyable emotional or cascade shower or benefit from a customisable massage that can be directed to your back and legs. An exclusive space for trouble-free pleasure.



Curvy teak seat







Steel shower head with lighting

















#### OMEGA

#### designed by Pininfarina







|         | MASSAGE AREAS                                      | HAMMAM TOP |
|---------|----------------------------------------------------|------------|
|         | Shoulders                                          | 1          |
|         | <ul><li>Back</li></ul>                             | 1          |
| (0      | Loins                                              | ✓          |
| ENEFIT! | PROGRAMMES                                         |            |
|         | Steam bath with variable duration and aromatherapy | ✓          |
| В       | Rainbow emotional shower (RGB LED)                 | ✓          |
|         | Cascade shower                                     | 1