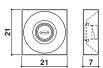

### △ caleidos 35x35

 $35 \times 35$  cm single version ceiling, built-in installation only

### 2 caleidos 45x45

 $45 \times 45 \text{ cm}$  ceiling, built-in installation only

### △ caleidos 45x25

 $45 \times 25 \text{ cm}$  ceiling, built-in installation only

### 2 caleidos 60x45

 $60 \times 45$  cm ceiling, built-in installation only

### acaleidos 60x60

 $60 \times 60$  cm ceiling, built-in installation only