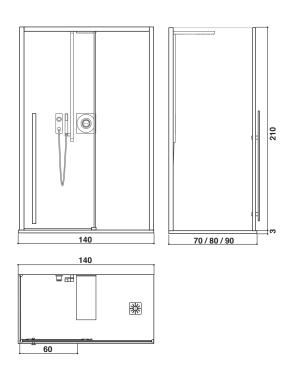

## all in 140 shower system

 $140 \times 70/80/90 \times 210 \text{ H cm}$  left or right version

waste built into the floor 60 mm

Right version

### shower enclosure 140

cm  $140 \times 70/80/90 \times 210 \ H \ cm$  left or right version

waste built into the floor 60 mm

Right version

## XYZ<sup>+</sup> ALL IN 140 SHOWER SYSTEM right version

CALEIDOS 35x35 cm

CALEIDOS 45x45 cm

CALEIDOS 45x25 cm

CALEIDOS 60x45 cm

CALEIDOS 60x60 cm

Electric power supply 220/240 V - 50-60 Hz