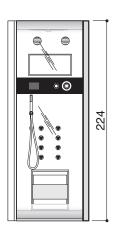

## 

 $100 \times 75 \times 224 \text{ H cm}$  left or right version

minimum height for installation 240 cm door clearance 56 cm waste built into the floor 70 mm

# △ frame 120

 $120 \times 80 \times 224 \text{ H cm}$  left or right version

minimum height for installation 240 cm door clearance 56 cm waste built into the floor 70 mm

# 

 $150 \times 110 \times 224 \text{ H cm}$  left or right version

minimum height for installation 240 cm door clearance 56 cm waste built into the floor 70 mm