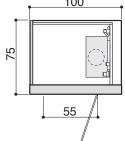

## 

 $100 \times 75 \times 224 \text{ H cm}$  left or right version

minimum height for installation 240 cm door clearance 56 cm waste built into the floor 70 mm

# △ frame 120

 $120 \times 80 \times 224 \text{ H cm}$  left or right version

minimum height for installation 240 cm door clearance 56 cm waste built into the floor 70 mm

# 

 $150 \times 110 \times 224 \text{ H cm}$  left or right version

minimum height for installation 240 cm door clearance 56 cm waste built into the floor 70 mm