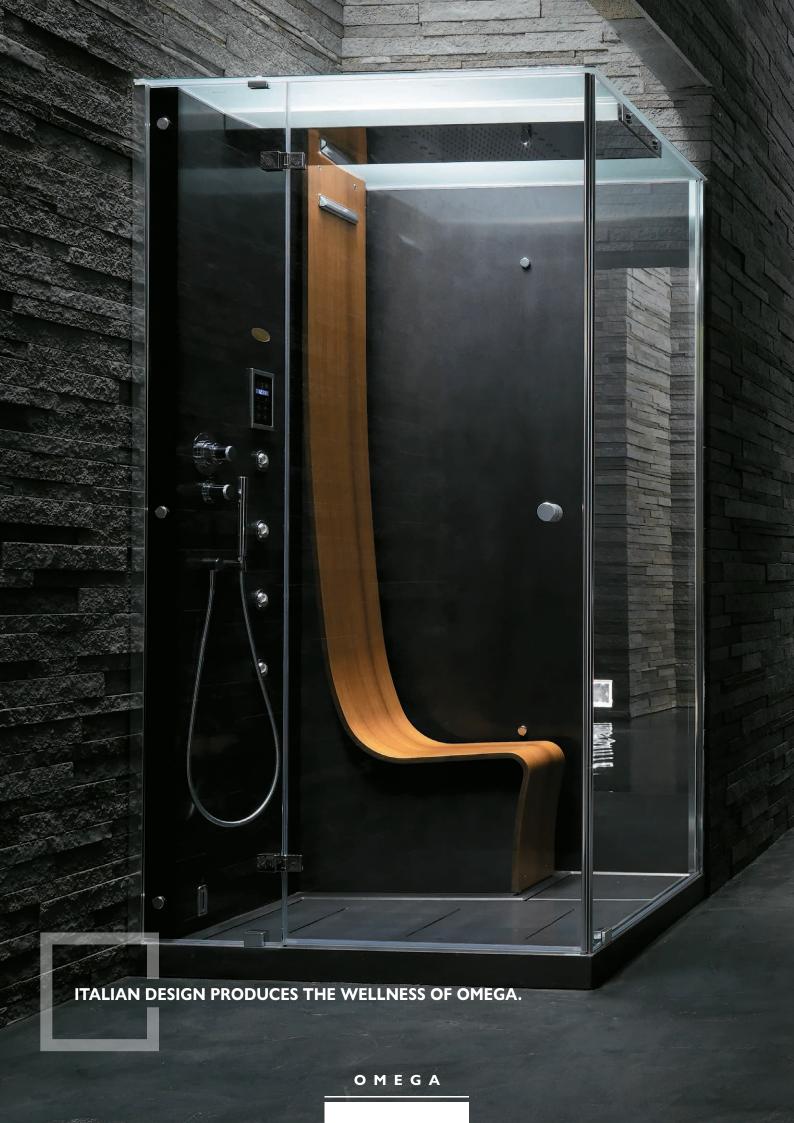

#### OMEGA designed by Pininfarina

Beauty enhances wellness. Water trickles softly down the teak seat, gently pampering your body. The removable duckboard adds total comfort. Choose to deep-cleanse with a steam bath, take an enjoyable emotional or cascade shower or benefit from a customisable massage that can be directed to your back and legs. An exclusive space for trouble-free pleasure.

Curvy teak seat

Steel shower head with lighting

#### OMEGA

#### designed by Pininfarina

|         | MASSAGE AREAS                                      | HAMMAM TOP |
|---------|----------------------------------------------------|------------|
|         | Shoulders                                          | 1          |
|         | <ul><li>Back</li></ul>                             | 1          |
| (0      | Loins                                              | ✓          |
| ENEFIT! | PROGRAMMES                                         |            |
|         | Steam bath with variable duration and aromatherapy | ✓          |
| В       | Rainbow emotional shower (RGB LED)                 | ✓          |
|         | Cascade shower                                     | 1          |
|         | Dorsal hydromassage                                | 1          |
|         | Descaler                                           | 1          |

|      | <ul> <li>Hydromassage jets</li> </ul>                     | 4 |
|------|-----------------------------------------------------------|---|
|      | Touch screen                                              | 1 |
|      | Thermostatic mixer                                        | ✓ |
|      | Single-jet handheld shower on riser rail                  | 1 |
| YES  | Teak seat                                                 | ✓ |
| ATUR | Techstone® duckboard                                      | ✓ |
| EAT  | Techstone® shower tray                                    | ✓ |
| ᄑ    | Hinged door                                               | ✓ |
|      | Glass wall panel<br>lacquered on the rear<br>(6 mm thick) | ✓ |
|      | Crystal Clear® treatment                                  | ✓ |
|      | Alarm                                                     | 1 |