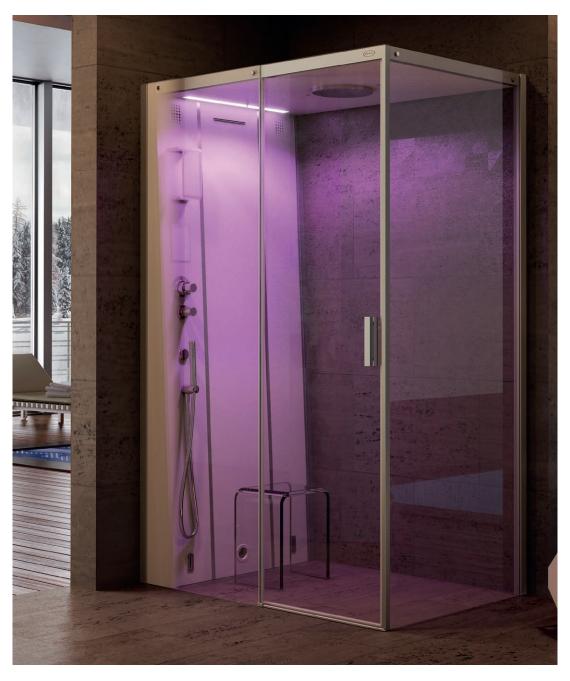

#### CLOUD

### Designed by Luca Loschi and Fabio Verdelli

A wellness haven that can be built around your own desires and adapts perfectly to, and enhances the finishes of, its surroundings. Cloud can be installed with or without a shower tray, with or without a glass wall panel and with a sliding or hinged door. Comfort reigns inside: listen to your favourite music, lean on the slanting back panel and choose one of the timed Day&Night chromotherapy-shower programmes at the touch of a finger. Enjoy the benefits of the raindrop shower head, the cascade shower or the nebulized mist effect without worrying about your water bill.