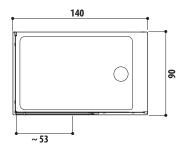

## shower tray 100/120/140

Techstone® satin white

 $140 \times 90 \text{ cm}$ 

 $140 \times 80 \text{ cm}$  $140 \times 70 \text{ cm}$  $120 \times 90 \text{ cm}$  $120 \times 80 \text{ cm}$  $120 \times 70 \text{ cm}$  $100 \times 90 \text{ cm}$  $100 \times 80 \text{ cm}$  $100 \times 70 \text{ cm}$ 