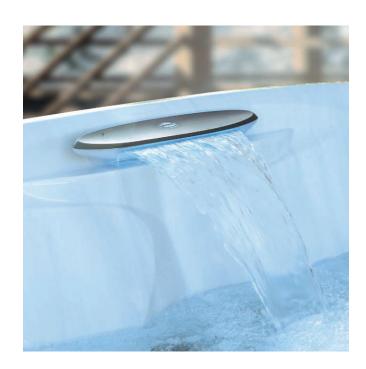

# Cascading Waterfall An elevated, independent water feature that amplifies ambiance with soothing sound.

## High Back and Waterfall

The elevated backlit waterfall cascades water down your neck and back while adding a breathtaking and soothing ambiance.

## Full-featured Modern Design

The geometric form enhances your outdoor space with crisp lines and dramatic exterior lighting. Once inside, the gentle waterfall takes over your senses to round out a soothing transformational experience.