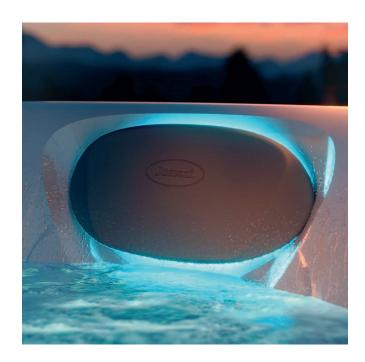

## High Back and Waterfall

The elevated backlit waterfall cascades water down your neck and back while adding a breathtaking and soothing ambiance.

## Full-featured Modern Design

The geometric form enhances your outdoor space with crisp lines and dramatic exterior lighting. Once inside, the gentle waterfall takes over your senses to round out a soothing transformational experience.