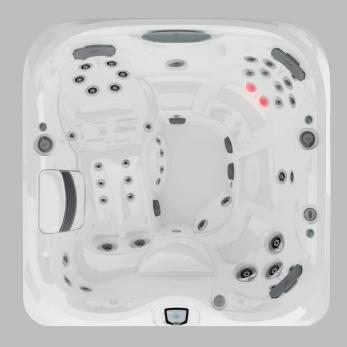

## **RX Therapy Seat**

## Comforting Back and Shoulder Relief

A ring of spinning RX Jets targets key back and shoulder muscles, drawing on the highest performance hydromassage from the Jacuzzi® Brand to soothe stiff muscles and release tension. Neck jets complement the massage for extra relief.

## ProAir™ Lounge

#### **Full-Body Relief**

Designed to distribute body weight evenly for a comprehensive massage. The ProAir™ Lounge eases tension in the shoulders and back by combining FX and FX-R rotational jets along the center of the back. Exclusive BX Jets target the calves with an invigorating, bubbly massage and FX Jets penetrate the muscles of the feet with therapeutic relief.