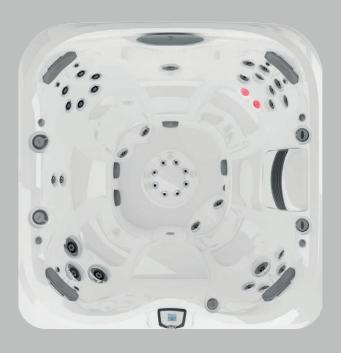

## Please, be seated

Decades of expertise drive the Jacuzzi® Hot Tub design process to deliver personalized comfort. The collection of seats in every Jacuzzi® Hot Tub facilitates full-body hydromassage while balancing the flow to each seat for the best experience.

Seats are complemented by jets on the calves and in the foot dome to lift the weight of the day. Smooth surfaces and soft sculpting make it easy to move freely to enjoy all of the seats. Every Jacuzzi® Hot Tub is expertly engineered to nurture your well-being to the core.

## MX Therapy Seat

## The Original in Low-Back Relief

Ease into this deeply contoured seat to release tension in the lower back with a high-volume, low-pressure massage. Maximized air output delivers a soothing deep tissue massage. Paired with neck jets for a fully relaxing experience.

## FX Therapy Seat

Full Coverage Neck, Shoulder and Back Relief
A collection of 10 to 12 FX Jets deliver a stimulating, spiral-action deep tissue massage to relieve aches from the neck and shoulders through the entire back. Pressure is adjustable for a personalized massage. The J-300™ models feature the Hydrosoothe® neck-massaging headrest.