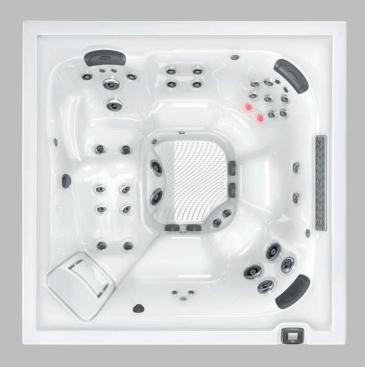

## Infrared technology: a new frontier in wellness

Jacuzzi® is the first and only brand to offer Infrared and Red Light therapy across a range of wellness products, from Hot Tubs to Swim Spas.

Premiering in the J-LX® and J-400™ Collection, the FX-IR Seat combines Infrared and Red Light therapy with hydromassage for unmatched rejuvenation.

The therapeutic benefits of hydrotherapy The regeneration power of Infrared and Red Light NX The regenerative qualities of Infrared and Red Light All working together deep beneath the skin's surface Skin Level FX-IR Therapy Seat

## IR + Red Light Therapy

The FX-IR Seat offers our most advanced hydrotherapy, combining full-back and neck hydromassage with near Infrared and deep Red Light therapy on the lumbar region of the lower back.