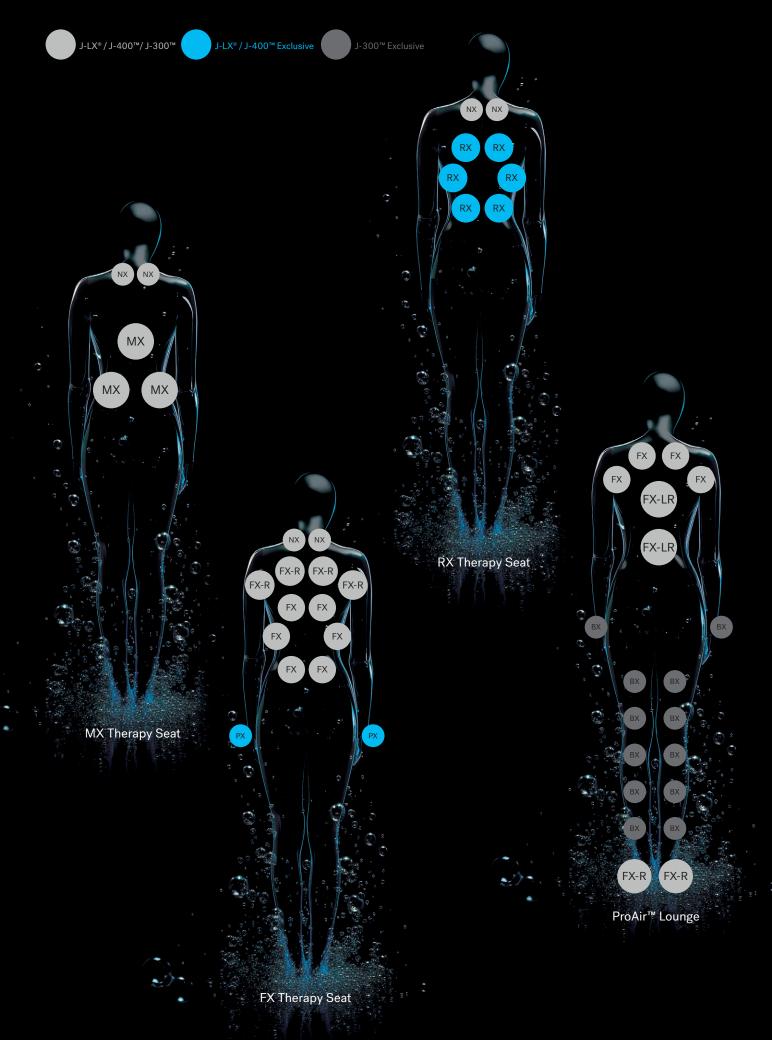

Different muscle groups demand different types of massage action.

Versatile Jacuzzi® PowerPro® Jets deliver a range of massages, from robust and stimulating to gentle and rejuvenating, for targeted relief anywhere you need it.

MX

The original performance therapy jet that started it all

Completely adjustable nozzle with a 60-degree range of focus

Produces bold high volume massage action

Exclusive spiral design focuses on smaller muscle groups

Stimulates pressure points in the shoulders, back and feet

Spiral flow drives energetic impact

PX

Provides relief to pressure points on the hands

Gently pulses on palms and wrists

Can soothe discomfort in the hands and wrists

RX

A powerful steady pulse against large portions of the back

Focuses on middle and upper back muscle tension relief

Full coverage massage

Highly focused stream of water targeting the neck

Massages tension and strain in the sensitive neck area

Personalize the massage direction by moving the nozzle

BX

Highest air to water ratio in our collection

Patented design developed to reinvigorate leg muscles

## Please, be seated

Decades of expertise drive the Jacuzzi® Hot Tub design process to deliver personalized comfort. The collection of seats in every Jacuzzi® Hot Tub facilitates full-body hydromassage while balancing the flow to each seat for the best experience.

Seats are complemented by jets on the calves and in the foot dome to lift the weight of the day. Smooth surfaces and soft sculpting make it easy to move freely to enjoy all of the seats. Every Jacuzzi® Hot Tub is expertly engineered to nurture your well-being to the core.

## MX Therapy Seat

## The Original in Low-Back Relief

Ease into this deeply contoured seat to release tension in the lower back with a high-volume, low-pressure massage. Maximized air output delivers a soothing deep tissue massage. Paired with neck jets for a fully relaxing experience.

## FX Therapy Seat

Full Coverage Neck, Shoulder and Back Relief
A collection of 10 to 12 FX Jets deliver a stimulating, spiral-action deep tissue massage to relieve aches from the neck and shoulders through the entire back. Pressure is adjustable for a personalized massage. The J-300™ models feature the Hydrosoothe® neck-massaging headrest.

## **RX Therapy Seat**

## Comforting Back and Shoulder Relief

A ring of spinning RX Jets targets key back and shoulder muscles, drawing on the highest performance hydromassage from the Jacuzzi® Brand to soothe stiff muscles and release tension. Neck jets complement the massage for extra relief.

## ProAir™ Lounge

#### **Full-Body Relief**

Designed to distribute body weight evenly for a comprehensive massage. The ProAir™ Lounge eases tension in the shoulders and back by combining FX and FX-R rotational jets along the center of the back. Exclusive BX Jets target the calves with an invigorating, bubbly massage and FX Jets penetrate the muscles of the feet with therapeutic relief.