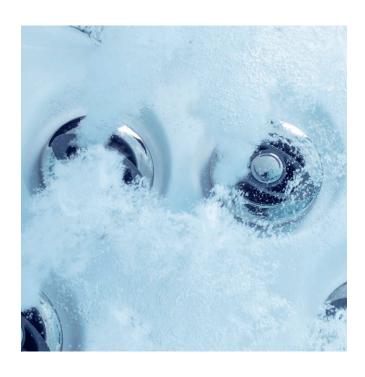

Different muscle groups demand different types of massage action.

Versatile Jacuzzi® PowerPro® Jets deliver a range of massages, from robust and stimulating to gentle and rejuvenating, for targeted relief anywhere you need it.

MX

The original performance therapy jet that started it all

Completely adjustable nozzle with a 60-degree range of focus

Produces bold high volume massage action

Exclusive spiral design focuses on smaller muscle groups

Stimulates pressure points in the shoulders, back and feet

Spiral flow drives energetic impact

PX

Provides relief to pressure points on the hands

Gently pulses on palms and wrists

Can soothe discomfort in the hands and wrists

RX

A powerful steady pulse against large portions of the back

Focuses on middle and upper back muscle tension relief

Full coverage massage

Highly focused stream of water targeting the neck

Massages tension and strain in the sensitive neck area

Personalize the massage direction by moving the nozzle

BX

Highest air to water ratio in our collection

Patented design developed to reinvigorate leg muscles