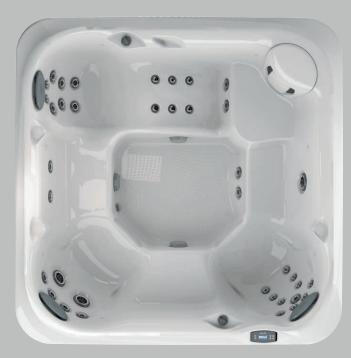

## Please, be seated

Decades of expertise drive the Jacuzzi® Hot Tub design process to deliver personalized comfort. The collection of seats in every Jacuzzi® Hot Tub facilitates full-body hydromassage while balancing the flow to each seat for the best experience.

Seats are complemented by jets on the calves and in the foot dome to lift the weight of the day. Smooth surfaces and soft sculpting make it easy to move freely to enjoy all of the seats. Every Jacuzzi® Hot Tub is expertly engineered to nurture your well-being to the core.