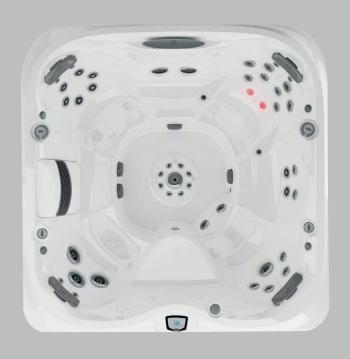

## Designed to fit you

By studying human dimensions, we design Hot Tubs based on the average proportions of 90% of the population, ensuring your Hot Tub conforms to you. Our seats are sculpted with an ergonomic focus to cradle the contours of the body. Specialized Jacuzzi® PowerPro® Jets – recessed for your complete comfort – are thoughtfully positioned to effectively target key muscles.

## Please, be seated

Decades of expertise drive the Jacuzzi® Hot Tub design process to deliver personalized comfort. The collection of seats in every Jacuzzi® Hot Tub facilitates full-body hydromassage while balancing the flow to each seat for the best experience.

Seats are complemented by jets on the calves and in the foot dome to lift the weight of the day. Smooth surfaces and soft sculpting make it easy to move freely to enjoy all of the seats. Every Jacuzzi® Hot Tub is expertly engineered to nurture your well-being to the core.