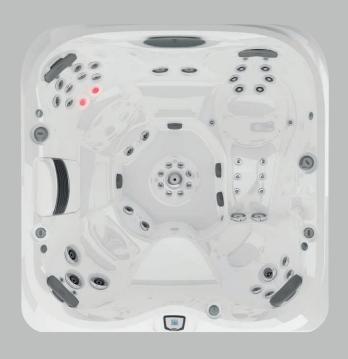

## Please, be seated

Decades of expertise drive the Jacuzzi® Hot Tub design process to deliver personalized comfort. The collection of seats in every Jacuzzi® Hot Tub facilitates full-body hydromassage while balancing the flow to each seat for the best experience.

Seats are complemented by jets on the calves and in the foot dome to lift the weight of the day. Smooth surfaces and soft sculpting make it easy to move freely to enjoy all of the seats. Every Jacuzzi® Hot Tub is expertly engineered to nurture your well-being to the core.

## MX Therapy Seat

## The Original in Low-Back Relief

Ease into this deeply contoured seat to release tension in the lower back with a high-volume, low-pressure massage. Maximized air output delivers a soothing deep tissue massage. Paired with neck jets for a fully relaxing experience.

## FX Therapy Seat

Full Coverage Neck, Shoulder and Back Relief
A collection of 10 to 12 FX Jets deliver a stimulating, spiral-action deep tissue massage to relieve aches from the neck and shoulders through the entire back. Pressure is adjustable for a personalized massage. The J-300™ models feature the Hydrosoothe® neck-massaging headrest.

## **RX Therapy Seat**

## Comforting Back and Shoulder Relief

A ring of spinning RX Jets targets key back and shoulder muscles, drawing on the highest performance hydromassage from the Jacuzzi® Brand to soothe stiff muscles and release tension. Neck jets complement the massage for extra relief.

## ProAir™ Lounge

#### **Full-Body Relief**

Designed to distribute body weight evenly for a comprehensive massage. The ProAir™ Lounge eases tension in the shoulders and back by combining FX and FX-R rotational jets along the center of the back. Exclusive BX Jets target the calves with an invigorating, bubbly massage and FX Jets penetrate the muscles of the feet with therapeutic relief.