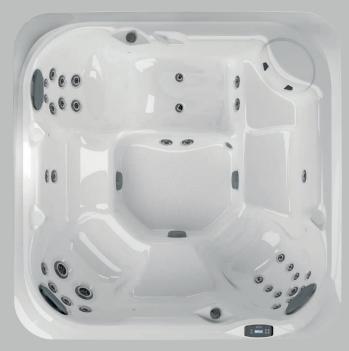

## Please, be seated

Decades of expertise drive the Jacuzzi® Hot Tub design process to deliver personalized comfort. The collection of seats in every Jacuzzi® Hot Tub facilitates full-body hydromassage while balancing the flow to each seat for the best experience.

Seats are complemented by jets on the calves and in the foot dome to lift the weight of the day. Smooth surfaces and soft sculpting make it easy to move freely to enjoy all of the seats. Every Jacuzzi® Hot Tub is expertly engineered to nurture your well-being to the core.