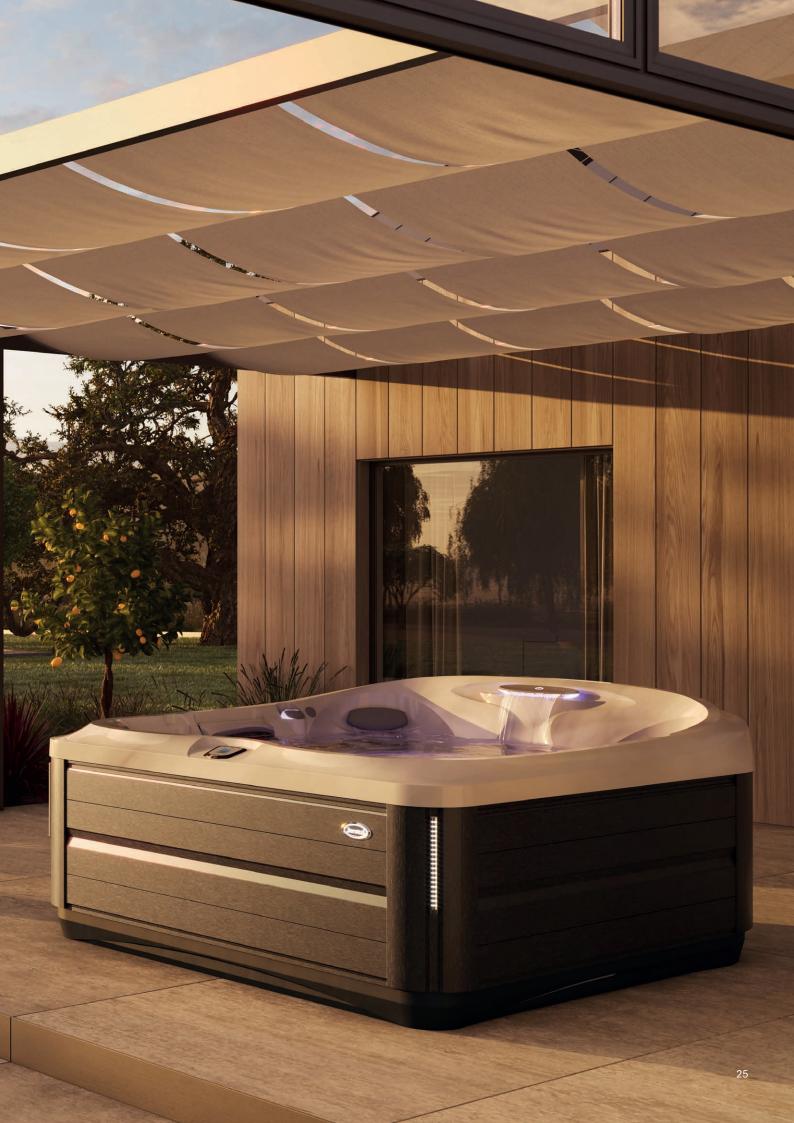

## High Back and Waterfall

The elevated backlit waterfall cascades water down your neck and back while adding a breathtaking and soothing ambiance.

## Full-featured Modern Design

The geometric form enhances your outdoor space with crisp lines and dramatic exterior lighting. Once inside, the gentle waterfall takes over your senses to round out a soothing transformational experience.