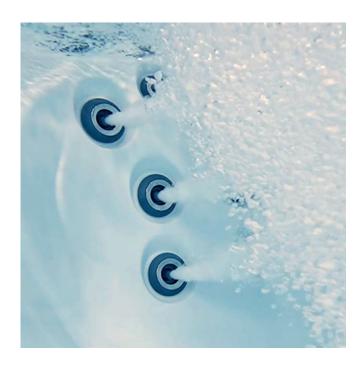

Different muscle groups demand different types of massage action.

Versatile Jacuzzi® PowerPro® Jets deliver a range of massages, from robust and stimulating to gentle and rejuvenating, for targeted relief anywhere you need it.

MX

The original performance therapy jet that started it all

Completely adjustable nozzle with a 60-degree range of focus

Produces bold high volume massage action

Exclusive spiral design focuses on smaller muscle groups

Stimulates pressure points in the shoulders, back and feet

Spiral flow drives energetic impact

PX

Provides relief to pressure points on the hands

Gently pulses on palms and wrists

Can soothe discomfort in the hands and wrists

RX

A powerful steady pulse against large portions of the back

Focuses on middle and upper back muscle tension relief

Full coverage massage

Highly focused stream of water targeting the neck

Massages tension and strain in the sensitive neck area

Personalize the massage direction by moving the nozzle

BX

Highest air to water ratio in our collection

Patented design developed to reinvigorate leg muscles