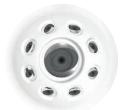

#### **Overall Tension Relief**

A targeted reflexology massage increases energy, boosts circulation and stimulates nerve function throughout the body. This tension-relieving action induces a deep state of relaxation while keeping you in the perfect position.

#### Foot Dome