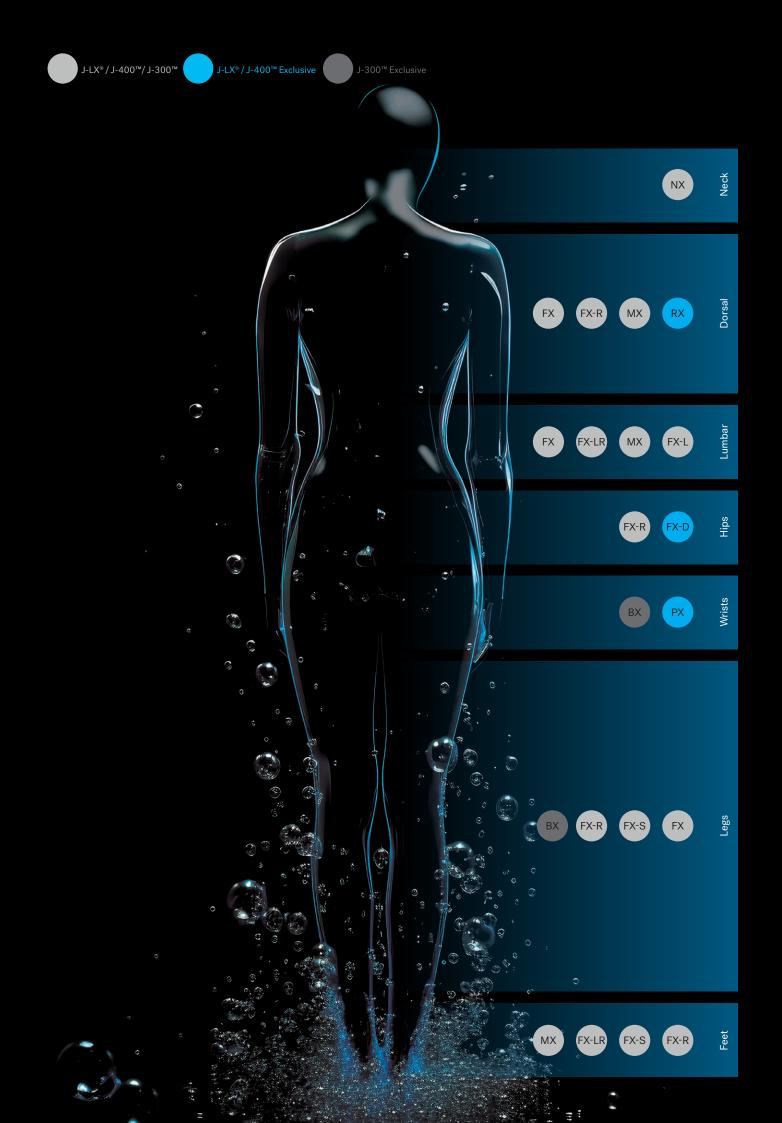

MX

The original performance therapy jet that started it all

Completely adjustable nozzle with a 60-degree range of focus

Produces bold high volume massage action

Exclusive spiral design focuses on smaller muscle groups

Stimulates pressure points in the shoulders, back and feet

Spiral flow drives energetic impact

PX

Provides relief to pressure points on the hands

Gently pulses on palms and wrists

Can soothe discomfort in the hands and wrists

RX

A powerful steady pulse against large portions of the back

Focuses on middle and upper back muscle tension relief

Full coverage massage

Highly focused stream of water targeting the neck

Massages tension and strain in the sensitive neck area

Personalize the massage direction by moving the nozzle

BX

Highest air to water ratio in our collection

Patented design developed to reinvigorate leg muscles