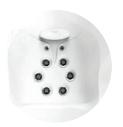

## Comforting Back and Shoulder Relief

A ring of spinning RX Jets targets key back and shoulder muscles, drawing on the highest performance hydromassage from the Jacuzzi® Brand to soothe stiff muscles and release tension. Neck jets complement the massage for extra relief.

## **RX Therapy Seat**