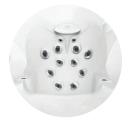

## FX Therapy Seat

Full Coverage Neck, Shoulder and Back Relief
A collection of 10 to 12 FX Jets deliver a stimulating, spiral-action deep tissue massage to relieve aches from the neck and shoulders through the entire back. Pressure is adjustable for a personalized massage. The J-300™ models feature the Hydrosoothe® neck-massaging headrest.

#### **Full-Body Relief**

Designed to distribute body weight evenly for a comprehensive massage. The ProAir™ Lounge eases tension in the shoulders and back by combining FX and FX-R rotational jets along the center of the back. Exclusive BX Jets target the calves with an invigorating, bubbly massage and FX Jets penetrate the muscles of the feet with therapeutic relief.