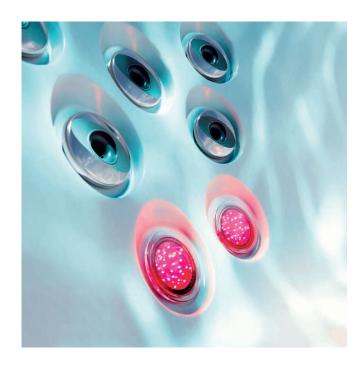

## Infrared technology: a new frontier in wellness

Jacuzzi® is the first and only brand to offer Infrared and Red Light therapy across a range of wellness products, from Hot Tubs to Swim Spas.

Premiering in the J-LX® and J-400™ Collection, the FX-IR Seat combines Infrared and Red Light therapy with hydromassage for unmatched rejuvenation.

The therapeutic benefits of hydrotherapy The regeneration power of Infrared and Red Light NX The regenerative qualities of Infrared and Red Light All working together deep beneath the skin's surface Skin Level FX-IR Therapy Seat

Rejuvenation Meets Relaxation The rejuvenating powers of Infrared and Red Light therapy work together deep beneath the skin's surface to relieve pain, improve range of motion, and reach a state of mindfulness.

## Peace of Mind

You can be confident using IR and Red Light therapy to enhance your relaxation.

| Hydromassage Jet pressure delivers varied massage through surface contact                 |
|-------------------------------------------------------------------------------------------|
| Red Light<br>Specialized deep red light<br>reaches surface tissue and cells               |
| Near Infrared Positioned to target deep tissue within the lumbar region of the lower back |