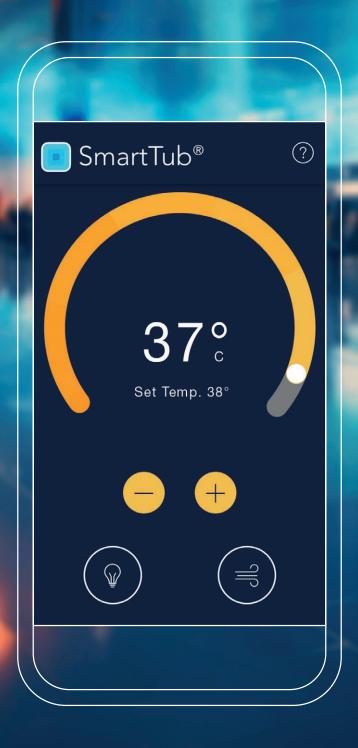

## Peace of mind from anywhere

Our patented, industry-first SmartTub® system provides remote monitoring and control through phones, smart devices, and Siri® and Alexa® wearables anywhere in the world.\* All with software updates and a cellular connection that's simpler and more reliable than Wi-Fi. Enjoyment made easy.

## **Energy Savings**

Smart technology lets you optimize energy savings with industry-first Smart Heat Mode, which monitors, schedules, and adjusts energy usage. Automation reduces standby power by 25%.

#### Convenience

Track energy usage reports, pair with smart devices, and enjoy new features updated automatically.

#### **Full Control**

Adjust temperature, jets, and lights, and lock down your Hot Tub to prevent usage, whether home or away.

#### Peace of Mind

Smart sensors send automatic alerts to you and your dealer if your Hot Tub needs attention, such as for power outages, freezing, or overheating.

"I keep the temp low (36°) when I'm out of town and just click the app on the way from the airport and... voila!

It's 38° when I get home."

J-495<sup>™</sup>

 Seats
 Dimensions\*
 Electrical

 8-9
 91 x 110 x
 240VAC 60Hz

 37,5-43,5 cm
 50A/60A

J-485<sup>tm</sup>

Model

J-475™