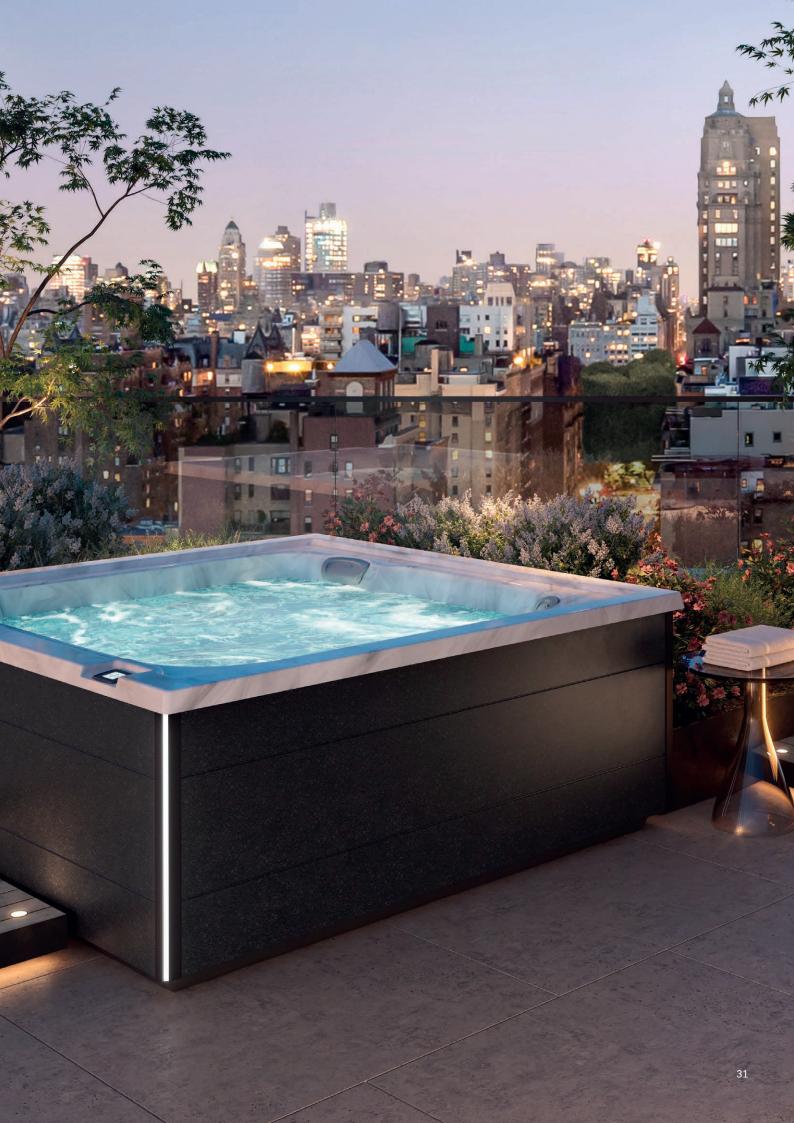

## Full-featured Modern Design

The geometric form enhances your outdoor space with crisp lines and dramatic exterior lighting. Once inside, the gentle waterfall takes over your senses to round out a soothing transformational experience.

## IR + Red Light Therapy

The FX-IR Seat offers our most advanced hydrotherapy, combining full-back and neck hydromassage with near Infrared and deep Red Light therapy on the lumbar region of the lower back.