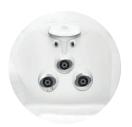

RX

A powerful steady pulse against large portions of the back

Focuses on middle and upper back muscle tension relief

Full coverage massage

Highly focused stream of water targeting the neck

Massages tension and strain in the sensitive neck area

## **RX Jets**

Feel a powerful, steady rotation that provides full coverage massage to relieve muscle tension primarily in your middle and upper back.