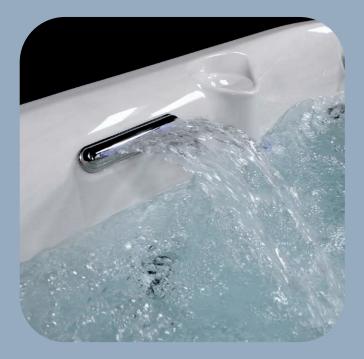

#### High Back and Waterfall

The elevated backlit waterfall cascades water down your neck and back while adding a breathtaking and soothing ambiance.

### Hydrosoothe<sup>™</sup> Massage Pillow

A waterfall which acts as a soothing water feature and as a relaxing head and neck massage to help unwind after a long day.