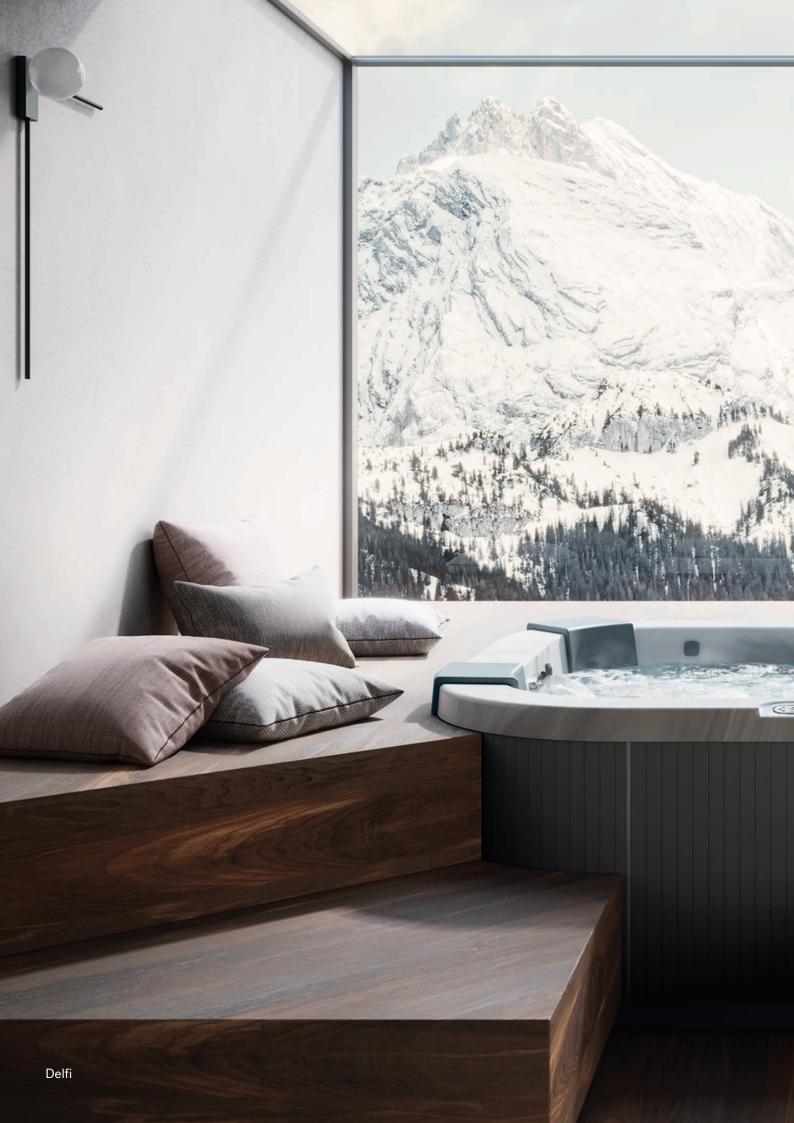

Jets + 14 Blowers

ets + 10 Blowers

• J-400<sup>™</sup>/ J-LX<sup>®</sup>/ Design / Professional Exclusive

Model

DELFI Made in Italy

Seats 4 Lounge ッ/ Dimensions\* 190 x 190 x 80 H cm Electrical 220-240 VAC 50/60Hz Seats 3 \_\_Lounge