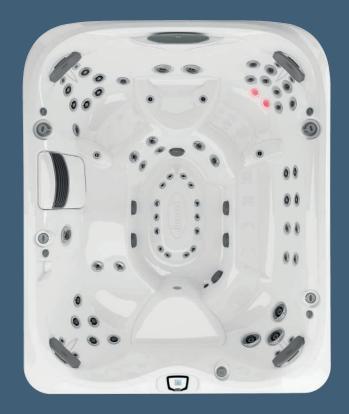

#### Designed to fit you

By studying human dimensions, we design Hot Tubs based on the average proportions of 90% of the population, ensuring your Hot Tub conforms to you. Our seats are sculpted with an ergonomic focus to cradle the contours of the body. Specialized Jacuzzi<sup>®</sup> PowerPro<sup>®</sup> Jets – recessed for your complete comfort – are thoughtfully positioned to effectively target key muscles.

Versatile Jacuzzi<sup>®</sup> PowerPro<sup>®</sup> Jets deliver a range of massages, from robust and stimulating to gentle and rejuvenating, for targeted relief anywhere you need it.

3