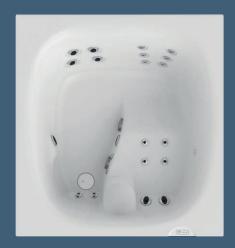

FX-LR

1.600 L

2.450 kg

Model SANTORINI Made in Italy

Seats Dimensions\* 5 230 x 215 x Lounge 90 H cm Electrical 220-240 VAC 50/60Hz Model