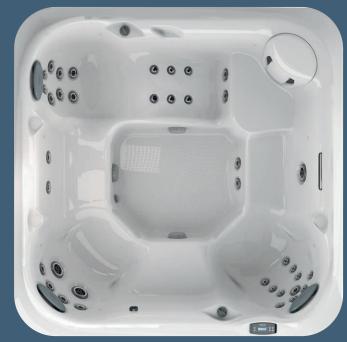

#### FX Therapy Seat

Full Coverage Neck, Shoulder and Back Relief A collection of 10 to 12 FX Jets deliver a stimulating, spiral-action deep tissue massage to relieve aches from the neck and shoulders through the entire back. Pressure is adjustable for a personalized massage. The J-300<sup>™</sup> models feature the Hydrosoothe<sup>™</sup> neck-massaging headrest.

#### The Original in Low-Back Relief

Ease into this deeply contoured seat to release tension in the lower back with a high-volume, low-pressure massage. Maximized air output delivers a soothing deep tissue massage. Paired with neck jets for a fully relaxing experience.

#### **Overall Tension Relief**

A targeted reflexology massage increases energy, boosts circulation and stimulates nerve function throughout the body. This tension-relieving action induces a deep state of relaxation while keeping you in the perfect position.

#### RX Therapy Seat

Comforting Back and Shoulder Relief A ring of spinning RX Jets targets key back and shoulder muscles, drawing on the highest performance hydromassage from the Jacuzzi<sup>®</sup> Brand to soothe stiff muscles and release tension. Neck jets complement the massage for extra relief.