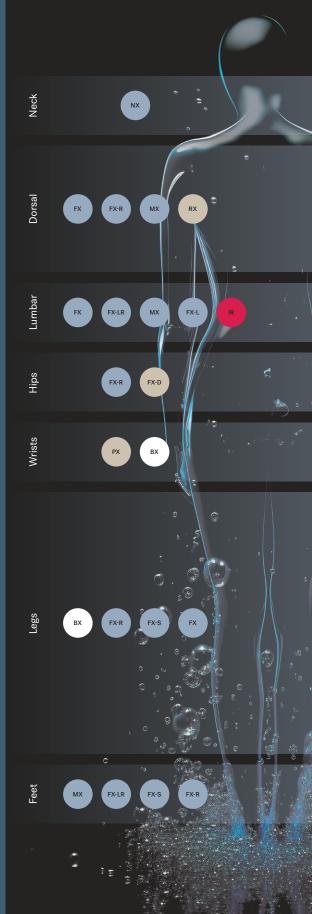

Versatile Jacuzzi<sup>®</sup> PowerPro<sup>®</sup> Jets deliver a range of massages, from robust and stimulating to gentle and rejuvenating, for targeted relief anywhere you need it.

3

#### NX

Highly focused stream of water targeting the neck.

Massages tension and strain in the sensitive neck area. Personalize the massage direction by moving the nozzle.

#### FX

Exclusive spiral design focuses on smaller muscle groups.

Stimulates pressure points in the shoulders, back and feet.

Spiral flow drives energetic impact.

#### MX

The original performance therapy jet that started it all. Completely adjustable nozzle with a 60-degree range of focus.

Produces bold high volume massage action.

#### RX

A powerful steady pulse against large portions of the back. Focuses on middle and upper back muscle tension relief. Full coverage massage.

#### ΡX

Provides relief to pressure points on the hands. Gently pulses on palms and wrists. Can soothe discomfort in the hands and wrists.

#### ΒX

Highest air to water ratio in our collection. Patented design developed to reinvigorate leg muscles.