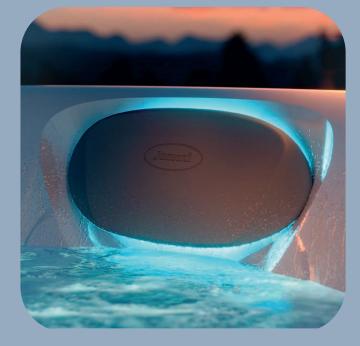

#### FX Therapy Seat

Full Coverage Neck, Shoulder and Back Relief A collection of 10 to 12 FX Jets deliver a stimulating, spiral-action deep tissue massage to relieve aches from the neck and shoulders through the entire back. Pressure is adjustable for a personalized massage. The J-300<sup>™</sup> models feature the Hydrosoothe<sup>™</sup> neck-massaging headrest.

#### Infrared technology: a new frontier in wellness

Jacuzzi<sup>®</sup> is the first and only brand to offer Infrared and Red Light technology across a range of wellness products, from Hot Tubs to Swim Spas. Premiering in the J-400<sup>™</sup>, J-LX<sup>®</sup> and optional on the models of the J-300<sup>™</sup> Collection, the FX-IR Seat combines Infrared and Red Light technology with hydromassage for unmatched rejuvenation.