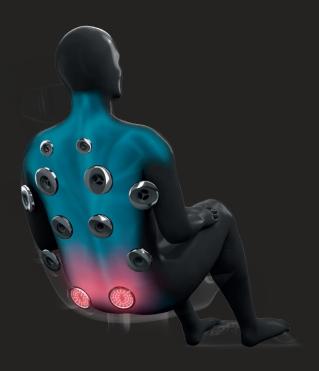

Behind this extraordinary pause is the Jacuzzi<sup>®</sup> hydromassage, a distinctive and unrivaled experience. Heat, buoyancy and optimal massage all come together for your relaxation, joy and well-being.

#### Heat

Dilates blood vessels to increase blood flow, delivering more oxygen to the muscles.

#### Buoyancy

Creates weightlessness and 360 degrees of support, relieving pressure on joints, muscles, and nerves.

#### **Optimal Massage**

Boosts circulation and releases endorphins, providing relaxation from head to toe.

#### Designed to fit you

By studying human dimensions, we design Hot Tubs based on the average proportions of 90% of the population, ensuring your Hot Tub conforms to you. Our seats are sculpted with an ergonomic focus to cradle the contours of the body. Specialized Jacuzzi<sup>®</sup> PowerPro<sup>®</sup> Jets – recessed for your complete comfort – are thoughtfully positioned to effectively target key muscles.