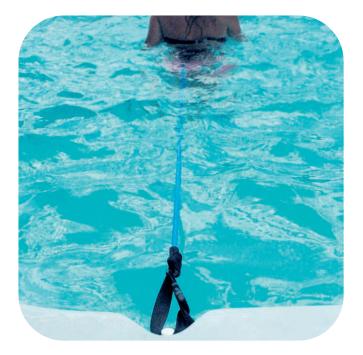

### Rollaway® Cover

Our next generation of Swim Spa covers are energy efficient, and also roll back effortlessly by just one person.

Our Swim Spas include a tether cord that can be attached to your waist when swimming to help maintain your position. Resistance can also be increased for a more intense workout.