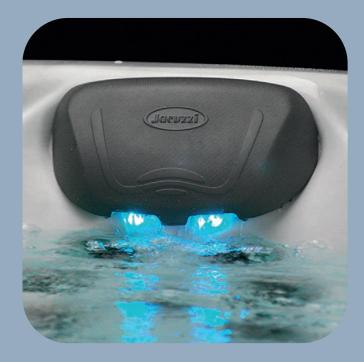

#### FX Therapy Seat

Full Coverage Neck, Shoulder and Back Relief A collection of 10 to 12 FX Jets deliver a stimulating, spiral-action deep tissue massage to relieve aches from the neck and shoulders through the entire back. Pressure is adjustable for a personalized massage. The J-300<sup>™</sup> models feature the Hydrosoothe<sup>™</sup> neck-massaging headrest.

#### RX Therapy Seat

Comforting Back and Shoulder Relief A ring of spinning RX Jets targets key back and shoulder muscles, drawing on the highest performance hydromassage from the Jacuzzi<sup>®</sup> Brand to soothe stiff muscles and release tension. Neck jets complement the massage for extra relief.

#### **RX** Jets

Feel a powerful, steady rotation that provides full coverage massage to relieve muscle tension primarily in your middle and upper back.