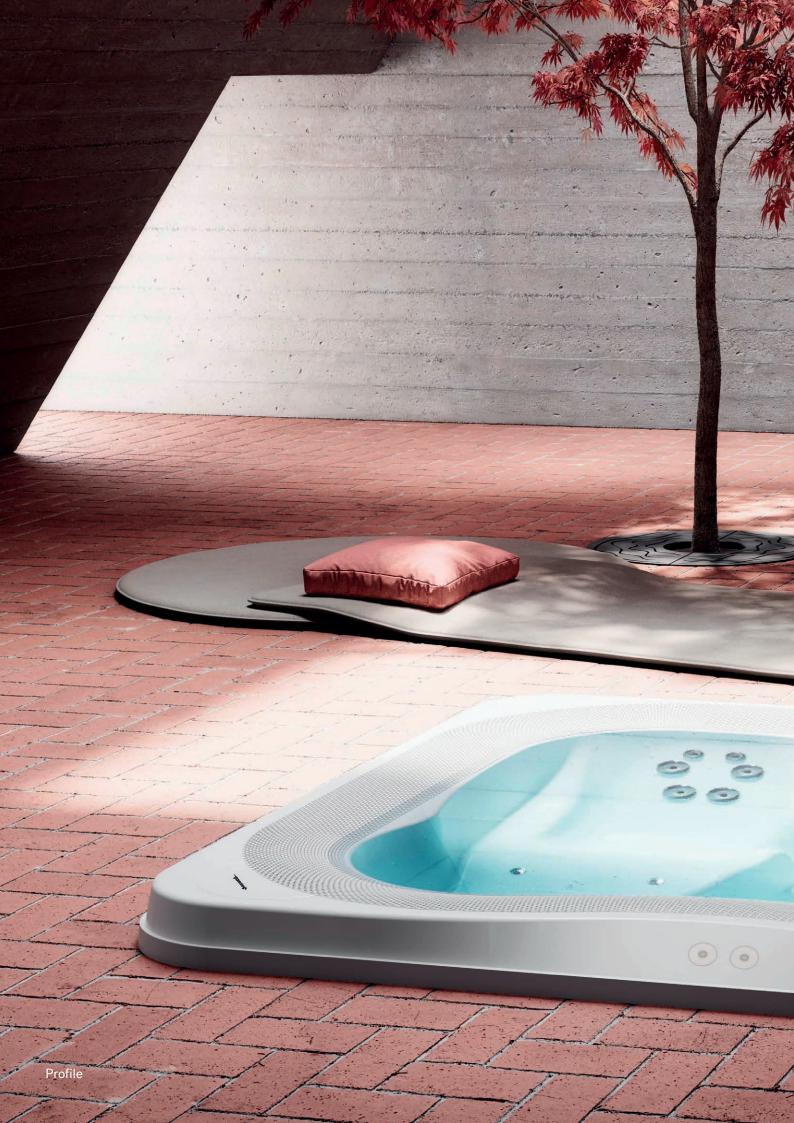

## **PROFILE** Made in Italy

5-6 Lounge  $235 \times 211 \times$ 93 H cm

220-240 VAC 50/60Hz

350 kg

NX2 13

FX 8

2.460 kg

MX 1