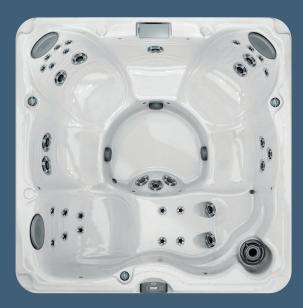

#### Designed to fit you

By studying human dimensions, we design Hot Tubs based on the average proportions of 90% of the population, ensuring your Hot Tub conforms to you. Our seats are sculpted with an ergonomic focus to cradle the contours of the body. Specialized Jacuzzi<sup>®</sup> PowerPro<sup>®</sup> Jets – recessed for your complete comfort – are thoughtfully positioned to effectively target key muscles.

#### You do you

We realize everyone likes their massage a little different. A Jacuzzi<sup>®</sup> Hot Tub lets you pinpoint the intensity of every touchpoint. The strategically placed jets target specific muscle groups, while a customizable flow and feel at each jet puts complete control at your fingertips. Individual seat air control lets you dial the air and water power up or down, delivering the right massage pressure for your needs. Different muscle groups demand different types of massage action.

Versatile Jacuzzi<sup>®</sup> PowerPro<sup>®</sup> Jets deliver a range of massages, from robust and stimulating to gentle and rejuvenating, for targeted relief anywhere you need it.

3