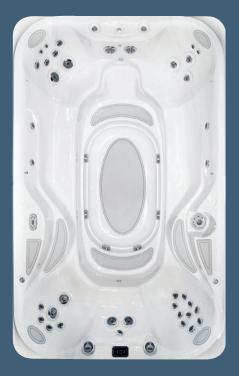

#### Designed to fit you

By studying human dimensions, we design Hot Tubs based on the average proportions of 90% of the population, ensuring your Hot Tub conforms to you. Our seats are sculpted with an ergonomic focus to cradle the contours of the body. Specialized Jacuzzi<sup>®</sup> PowerPro<sup>®</sup> Jets – recessed for your complete comfort – are thoughtfully positioned to effectively target key muscles.

### Heavy duty, light touch

Aqualibrium<sup>®</sup> is the perfect balance of air and water. Jacuzzi<sup>®</sup> jets are developed with an emphasis on a 360degree air induction to provide a unique high-volume, low-pressure massage. It has the power to bring deeper, more intense massage in a gentle way.

#### You do you

We realize everyone likes their massage a little different. A Jacuzzi<sup>®</sup> Hot Tub lets you pinpoint the intensity of every touchpoint. The strategically placed jets target specific muscle groups, while a customizable flow and feel at each jet puts complete control at your fingertips. Individual seat air control lets you dial the air and water power up or down, delivering the right massage pressure for your needs. Different muscle groups demand different types of massage action.

Versatile Jacuzzi<sup>®</sup> PowerPro<sup>®</sup> Jets deliver a range of massages, from robust and stimulating to gentle and rejuvenating, for targeted relief anywhere you need it.

3