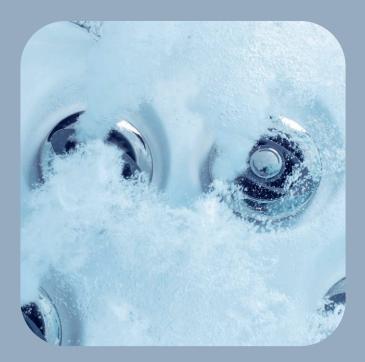

#### NX

Highly focused stream of water targeting the neck.

Massages tension and strain in the sensitive neck area. Personalize the massage direction by moving the nozzle.

#### FX

Exclusive spiral design focuses on smaller muscle groups.

Stimulates pressure points in the shoulders, back and feet.

Spiral flow drives energetic impact.

#### MX

The original performance therapy jet that started it all. Completely adjustable nozzle with a 60-degree range of focus.

Produces bold high volume massage action.

#### RX

A powerful steady pulse against large portions of the back. Focuses on middle and upper back muscle tension relief. Full coverage massage.

#### ΡX

Provides relief to pressure points on the hands. Gently pulses on palms and wrists. Can soothe discomfort in the hands and wrists.

#### ΒX

Highest air to water ratio in our collection. Patented design developed to reinvigorate leg muscles.