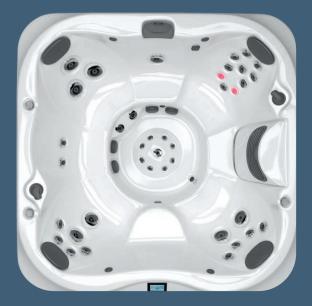

#### FX Therapy Seat

Full Coverage Neck, Shoulder and Back Relief A collection of 10 to 12 FX Jets deliver a stimulating, spiral-action deep tissue massage to relieve aches from the neck and shoulders through the entire back. Pressure is adjustable for a personalized massage. The J-300<sup>™</sup> models feature the Hydrosoothe<sup>™</sup> neck-massaging headrest.

#### The Original in Low-Back Relief

Ease into this deeply contoured seat to release tension in the lower back with a high-volume, low-pressure massage. Maximized air output delivers a soothing deep tissue massage. Paired with neck jets for a fully relaxing experience.

#### **Overall Tension Relief**

A targeted reflexology massage increases energy, boosts circulation and stimulates nerve function throughout the body. This tension-relieving action induces a deep state of relaxation while keeping you in the perfect position.

#### RX Therapy Seat

Comforting Back and Shoulder Relief A ring of spinning RX Jets targets key back and shoulder muscles, drawing on the highest performance hydromassage from the Jacuzzi<sup>®</sup> Brand to soothe stiff muscles and release tension. Neck jets complement the massage for extra relief.

#### Infrared technology: a new frontier in wellness

Jacuzzi<sup>®</sup> is the first and only brand to offer Infrared and Red Light technology across a range of wellness products, from Hot Tubs to Swim Spas. Premiering in the J-400<sup>™</sup>, J-LX<sup>®</sup> and optional on the models of the J-300<sup>™</sup> Collection, the FX-IR Seat combines Infrared and Red Light technology with hydromassage for unmatched rejuvenation.