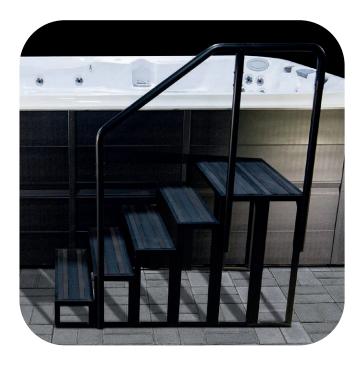

### Versastep™

Get into and out of your Jacuzzi<sup>®</sup> Swim Spa with ease using the long-lasting and weather-resistant Versastep<sup>™</sup>.