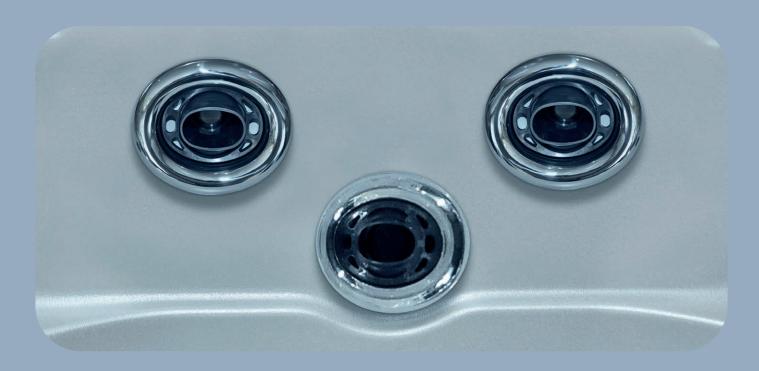

#### NX

Highly focused stream of water targeting the neck.

Massages tension and strain in the sensitive neck area. Personalize the massage direction by moving the nozzle.

#### FX

Exclusive spiral design focuses on smaller muscle groups.

Stimulates pressure points in the shoulders, back and feet.

Spiral flow drives energetic impact.

#### MX

The original performance therapy jet that started it all. Completely adjustable nozzle with a 60-degree range of focus.

Produces bold high volume massage action.