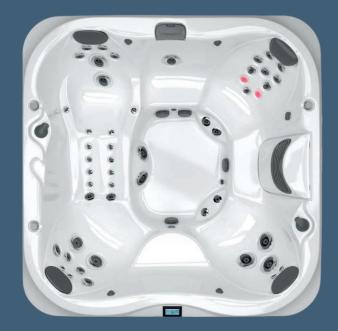

#### J-LX<sup>®</sup> Collection

Clean, simple lines frame the welcoming water of our newest product family. With our IR and Red Light technology we taking hydrotherapy to the next level, we're leading the industry once again by creating the ultimate wellness experience.

#### IR + Red Light Technology

The FX-IR Seat offers our most advanced hydrotherapy, combining full-back and neck hydromassage with near Infrared and deep Red Light technology on the lumbar region of the lower back.

#### Full-featured Modern Design

The geometric form enhances your outdoor space with crisp lines and dramatic exterior lighting. Once inside, the gentle waterfall takes over your senses to round out a soothing transformational experience.