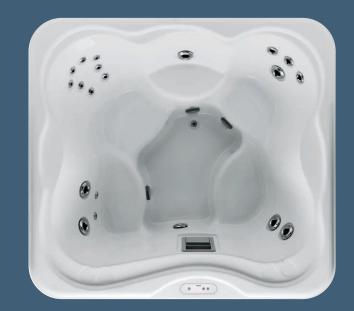

#### Designed to fit you

By studying human dimensions, we design Hot Tubs based on the average proportions of 90% of the population, ensuring your Hot Tub conforms to you. Our seats are sculpted with an ergonomic focus to cradle the contours of the body. Specialized Jacuzzi<sup>®</sup> PowerPro<sup>®</sup> Jets – recessed for your complete comfort – are thoughtfully positioned to effectively target key muscles.

### Heavy duty, light touch

Aqualibrium<sup>®</sup> is the perfect balance of air and water. Jacuzzi<sup>®</sup> jets are developed with an emphasis on a 360degree air induction to provide a unique high-volume, low-pressure massage. It has the power to bring deeper, more intense massage in a gentle way.

#### You do you

We realize everyone likes their massage a little different. A Jacuzzi<sup>®</sup> Hot Tub lets you pinpoint the intensity of every touchpoint. The strategically placed jets target specific muscle groups, while a customizable flow and feel at each jet puts complete control at your fingertips. Individual seat air control lets you dial the air and water power up or down, delivering the right massage pressure for your needs. Different muscle groups demand different types of massage action.

Versatile Jacuzzi<sup>®</sup> PowerPro<sup>®</sup> Jets deliver a range of massages, from robust and stimulating to gentle and rejuvenating, for targeted relief anywhere you need it.

3