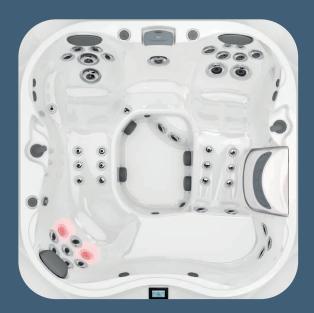

#### J-400<sup>™</sup> Collection

Elegant design and our most complete hydromassage experience combine to innovative IR and Red Light technology create a retreat like no other. Graceful curves give rise to a high-back design and elevated waterfall that lends a dramatic presence to any space.

ТМ

- J-400<sup>™</sup>/ J-LX<sup>®</sup>/ J-300<sup>™</sup>/ Design / Professional
  J-400<sup>™</sup>/ J-LX<sup>®</sup>/ Design / Professional Exclusive
  IR + Red Light

8-9 Lounge 231 x 279 x 95/110 H cm 240VAC 60Hz 50A/60A

#### FX Therapy Seat

Full Coverage Neck, Shoulder and Back Relief A collection of 10 to 12 FX Jets deliver a stimulating, spiral-action deep tissue massage to relieve aches from the neck and shoulders through the entire back. Pressure is adjustable for a personalized massage. The J-300<sup>™</sup> models feature the Hydrosoothe<sup>™</sup> neck-massaging headrest.

#### RX Therapy Seat

Comforting Back and Shoulder Relief A ring of spinning RX Jets targets key back and shoulder muscles, drawing on the highest performance hydromassage from the Jacuzzi<sup>®</sup> Brand to soothe stiff muscles and release tension. Neck jets complement the massage for extra relief.

#### The Original in Low-Back Relief

Ease into this deeply contoured seat to release tension in the lower back with a high-volume, low-pressure massage. Maximized air output delivers a soothing deep tissue massage. Paired with neck jets for a fully relaxing experience.

#### **Overall Tension Relief**

A targeted reflexology massage increases energy, boosts circulation and stimulates nerve function throughout the body. This tension-relieving action induces a deep state of relaxation while keeping you in the perfect position.