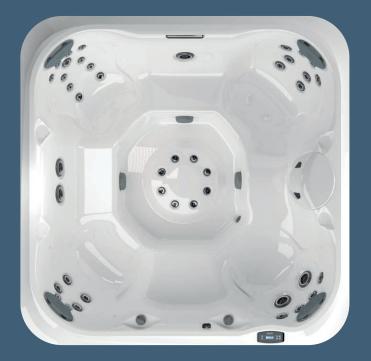

#### Designed to fit you

By studying human dimensions, we design Hot Tubs based on the average proportions of 90% of the population, ensuring your Hot Tub conforms to you. Our seats are sculpted with an ergonomic focus to cradle the contours of the body. Specialized Jacuzzi<sup>®</sup> PowerPro<sup>®</sup> Jets – recessed for your complete comfort – are thoughtfully positioned to effectively target key muscles.

### Heavy duty, light touch

Aqualibrium<sup>®</sup> is the perfect balance of air and water. Jacuzzi<sup>®</sup> jets are developed with an emphasis on a 360degree air induction to provide a unique high-volume, low-pressure massage. It has the power to bring deeper, more intense massage in a gentle way.

#### You do you

We realize everyone likes their massage a little different. A Jacuzzi<sup>®</sup> Hot Tub lets you pinpoint the intensity of every touchpoint. The strategically placed jets target specific muscle groups, while a customizable flow and feel at each jet puts complete control at your fingertips. Individual seat air control lets you dial the air and water power up or down, delivering the right massage pressure for your needs. Different muscle groups demand different types of massage action.

Versatile Jacuzzi<sup>®</sup> PowerPro<sup>®</sup> Jets deliver a range of massages, from robust and stimulating to gentle and rejuvenating, for targeted relief anywhere you need it.

3