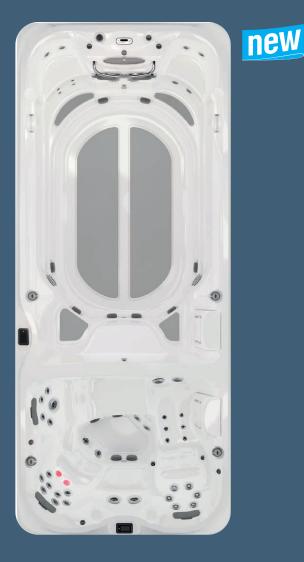

#### FX Therapy Seat

Full Coverage Neck, Shoulder and Back Relief A collection of 10 to 12 FX Jets deliver a stimulating, spiral-action deep tissue massage to relieve aches from the neck and shoulders through the entire back. Pressure is adjustable for a personalized massage. The J-300<sup>™</sup> models feature the Hydrosoothe<sup>™</sup> neck-massaging headrest.

#### MX Therapy Seat

#### The Original in Low-Back Relief

Ease into this deeply contoured seat to release tension in the lower back with a high-volume, low-pressure massage. Maximized air output delivers a soothing deep tissue massage. Paired with neck jets for a fully relaxing experience.

#### Foot Dome

#### **Overall Tension Relief**

A targeted reflexology massage increases energy, boosts circulation and stimulates nerve function throughout the body. This tension-relieving action induces a deep state of relaxation while keeping you in the perfect position.

#### RX Therapy Seat

Comforting Back and Shoulder Relief A ring of spinning RX Jets targets key back and shoulder muscles, drawing on the highest performance hydromassage from the Jacuzzi<sup>®</sup> Brand to soothe stiff muscles and release tension. Neck jets complement the massage for extra relief.

#### ProAir™ Lounge

#### Full-Body Relief

Designed to distribute body weight evenly for a comprehensive massage. The ProAir<sup>™</sup> Lounge eases tension in the shoulders and back by combining FX and FX-R rotational jets along the center of the back. Exclusive BX Jets target the calves with an invigorating, bubbly massage and FX Jets penetrate the muscles of the feet with therapeutic relief.