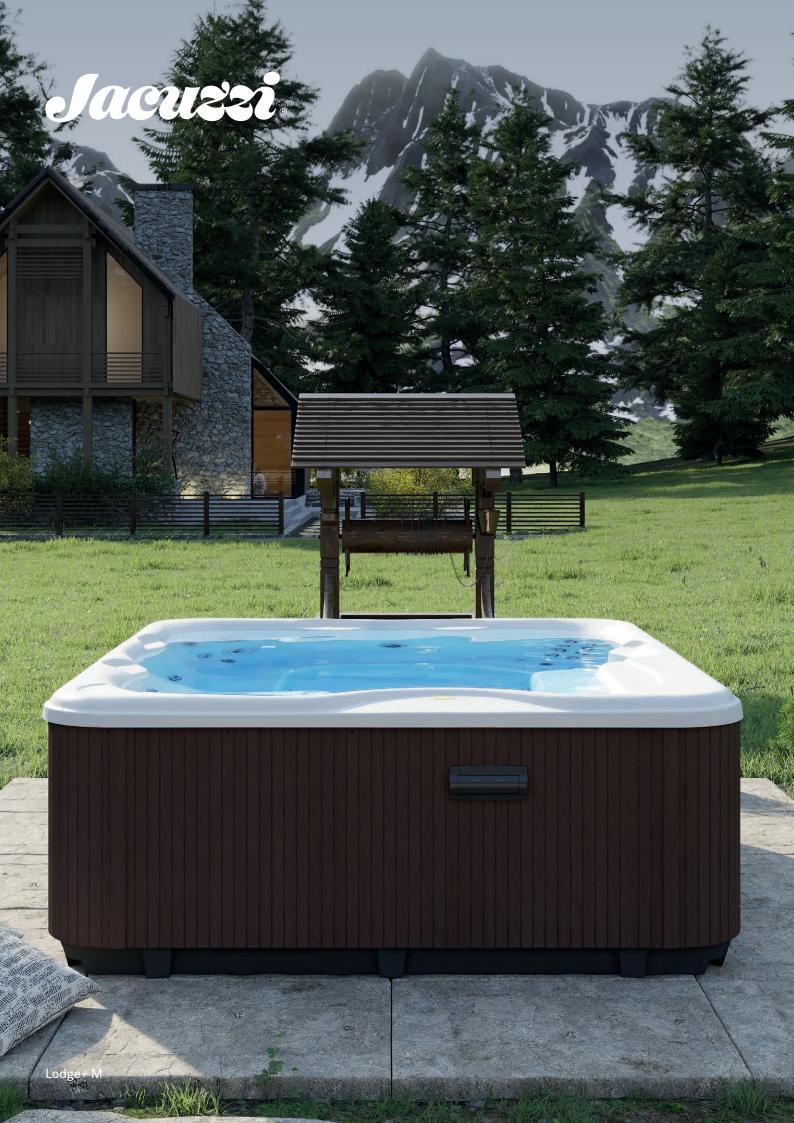

### Lodge+ Collection

The perfect collection for the hospitality world. Hotels, resorts, agritourisms, camping, glamping, and intensive-use settings are the ideal environments for Lodge+ Hot Tubs: a Hot Tub with versatile installation and simple, practical and intuitive use.

Model

LODGE+ L Made in Italy

Seats 5-6 Lounge Dimensions\* 211 x 223 x <u>90 H cm</u> Electrical 220-240 VAC 50/60Hz

Seats 4-5

Made in Italy

Dimensions\* 200 x 185 x 90 H cm Electrical 220-240 VAC 50/60Hz

Dry Wt. 348 kg Total Filled Wt 2.168 kg

Avg Hot Tub Vo 1.420 L Dry Wt. 260 kg

6

7

Total Filled V 1.360 kg

3

4

LODGE+ M

t. A 8