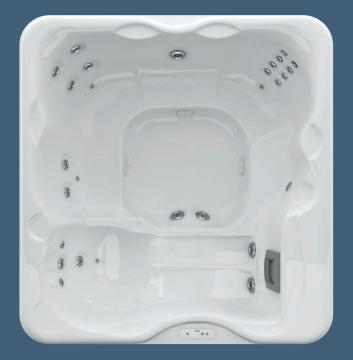

#### Designed to fit you

By studying human dimensions, we design Hot Tubs based on the average proportions of 90% of the population, ensuring your Hot Tub conforms to you. Our seats are sculpted with an ergonomic focus to cradle the contours of the body. Specialized Jacuzzi<sup>®</sup> PowerPro<sup>®</sup> Jets – recessed for your complete comfort – are thoughtfully positioned to effectively target key muscles.

### Heavy duty, light touch

Aqualibrium<sup>®</sup> is the perfect balance of air and water. Jacuzzi<sup>®</sup> jets are developed with an emphasis on a 360degree air induction to provide a unique high-volume, low-pressure massage. It has the power to bring deeper, more intense massage in a gentle way.

#### You do you

We realize everyone likes their massage a little different. A Jacuzzi<sup>®</sup> Hot Tub lets you pinpoint the intensity of every touchpoint. The strategically placed jets target specific muscle groups, while a customizable flow and feel at each jet puts complete control at your fingertips. Individual seat air control lets you dial the air and water power up or down, delivering the right massage pressure for your needs. Different muscle groups demand different types of massage action.

Versatile Jacuzzi<sup>®</sup> PowerPro<sup>®</sup> Jets deliver a range of massages, from robust and stimulating to gentle and rejuvenating, for targeted relief anywhere you need it.

3