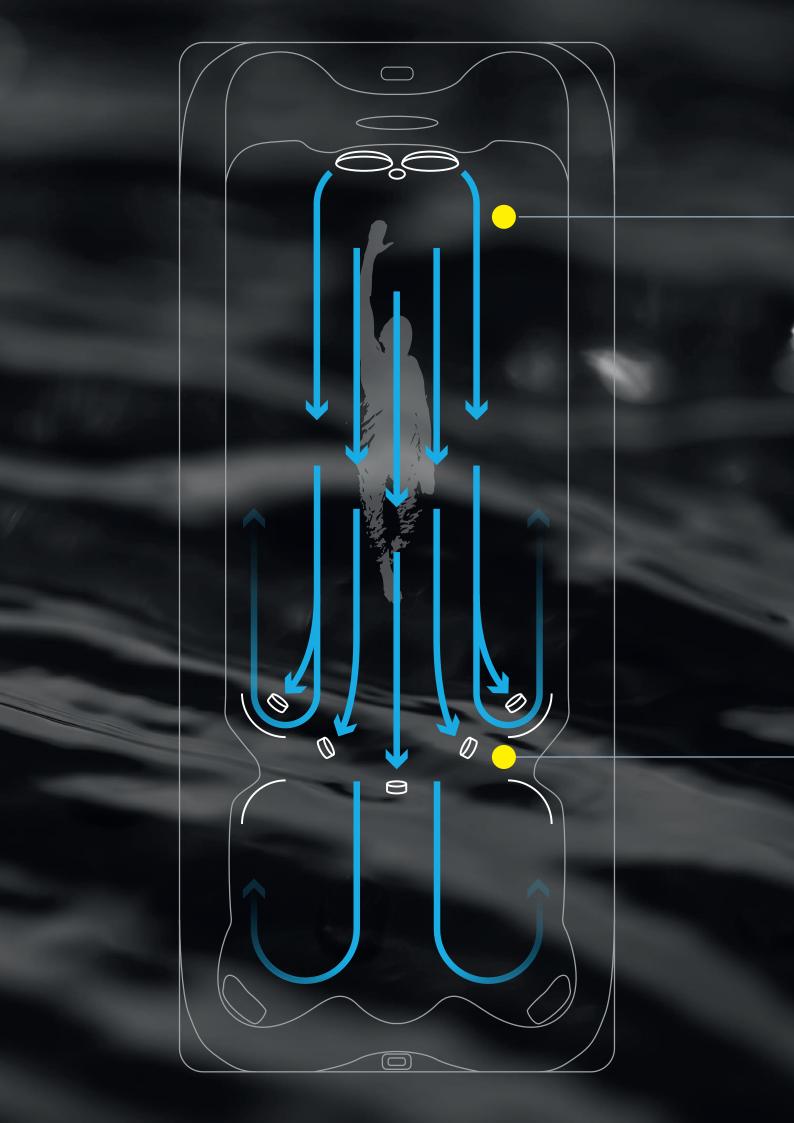

### **Powerfully Controlled Current**

Creates a high volume stream of water so you can easily swim in place without drifting out of your lane.

### Low Turbulence

Ensures every stroke is perfect because it's met with a smooth current.

### Predictable Swim, Every Time

Jacuzzi<sup>®</sup> Swim Spas offer the same conditions and tracks your swim, so you can solely focus on your technique.

### Synchronized Swim Jets

Control the water's spinning motion while accelerating the speed of the current without using air, creating a smooth, low turbulent current. The SteadySwim<sup>®</sup> Buoyancy Jet\* adds just the right amount of lift under your body, keeping you perfectly elevated during your swim.

### **Powerful Pumps**

Push a high-volume of water through oversized plumbing to deliver the maximum amount of water evenly to both swim jets, for a wide and powerful swim lane.

### **Intuitive Speed Settings**

Can be adjusted to your pace, from a warm-up to an intense swim. It's completely customized control at your fingertips.

### Aquatic WaveBreaker<sup>™</sup> Design

Includes two unique contours that work with the suctions at the back of the Swim Spa to reduce reflective waves, so you can easily stay in your swim lane.