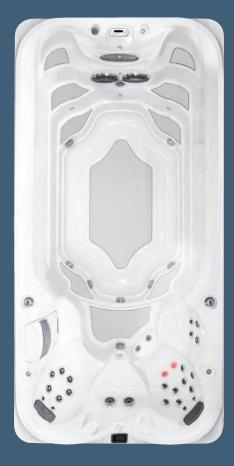

#### J-300<sup>™</sup> Collection

Iconic Jacuzzi® Hot Tub collection, constantly evolving to offer the best in hydrotherapy technology, excellent performance and unique comfort, now enhanced by the double lounge seating of the new J-332<sup>™</sup> Hot Tub for even more special shared relaxation. Infrared and red light versions also available.

### New J-332<sup>™</sup> Hot Tub

Made in Italy with ergonomic double lounge and 46 PowerPro® jets, it offers the ultimate in relaxation and shared comfort. Infrared and red light version also available.