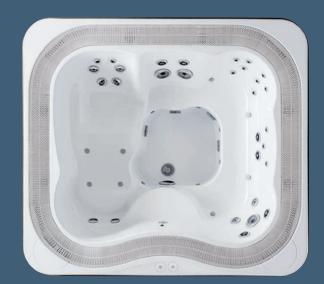

Versatile Jacuzzi<sup>®</sup> PowerPro<sup>®</sup> Jets deliver a range of massages, from robust and stimulating to gentle and rejuvenating, for targeted relief anywhere you need it.

3

#### NX

Highly focused stream of water targeting the neck.

Massages tension and strain in the sensitive neck area. Personalize the massage direction by moving the nozzle.

#### FX

Exclusive spiral design focuses on smaller muscle groups.

Stimulates pressure points in the shoulders, back and feet.

Spiral flow drives energetic impact.

#### MX

The original performance therapy jet that started it all. Completely adjustable nozzle with a 60-degree range of focus.

Produces bold high volume massage action.

#### RX

A powerful steady pulse against large portions of the back. Focuses on middle and upper back muscle tension relief. Full coverage massage.

#### ΡX

Provides relief to pressure points on the hands. Gently pulses on palms and wrists. Can soothe discomfort in the hands and wrists.

#### ΒX

Highest air to water ratio in our collection. Patented design developed to reinvigorate leg muscles.