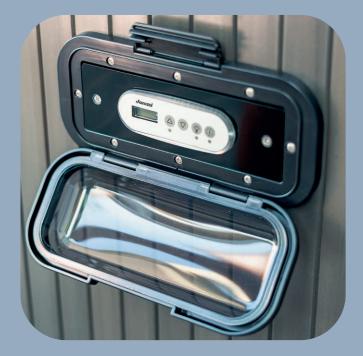

### New LCD control panel

Improved long-term visibility and performance to ensure easy and carefree management, even in professional settings.

Platinum

Jacuzzi® Classic Jets Blowers Underwater LED multicolor light LCD operator control panel + User controls