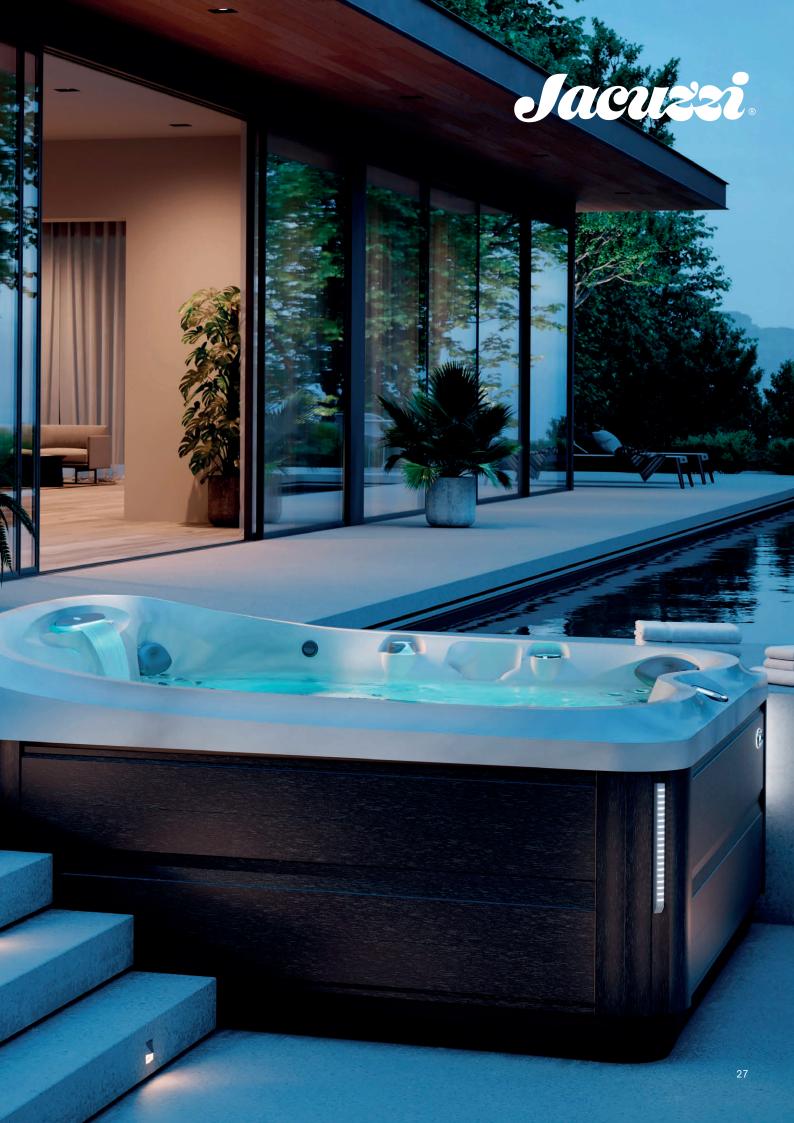

#### Designed to fit you

By studying human dimensions, we design Hot Tubs based on the average proportions of 90% of the population, ensuring your Hot Tub conforms to you. Our seats are sculpted with an ergonomic focus to cradle the contours of the body. Specialized Jacuzzi<sup>®</sup> PowerPro<sup>®</sup> Jets – recessed for your complete comfort – are thoughtfully positioned to effectively target key muscles.

### Heavy duty, light touch

Aqualibrium<sup>®</sup> is the perfect balance of air and water. Jacuzzi<sup>®</sup> jets are developed with an emphasis on a 360degree air induction to provide a unique high-volume, low-pressure massage. It has the power to bring deeper, more intense massage in a gentle way.

#### You do you

We realize everyone likes their massage a little different. A Jacuzzi<sup>®</sup> Hot Tub lets you pinpoint the intensity of every touchpoint. The strategically placed jets target specific muscle groups, while a customizable flow and feel at each jet puts complete control at your fingertips. Individual seat air control lets you dial the air and water power up or down, delivering the right massage pressure for your needs. Different muscle groups demand different types of massage action.

Versatile Jacuzzi<sup>®</sup> PowerPro<sup>®</sup> Jets deliver a range of massages, from robust and stimulating to gentle and rejuvenating, for targeted relief anywhere you need it.

3