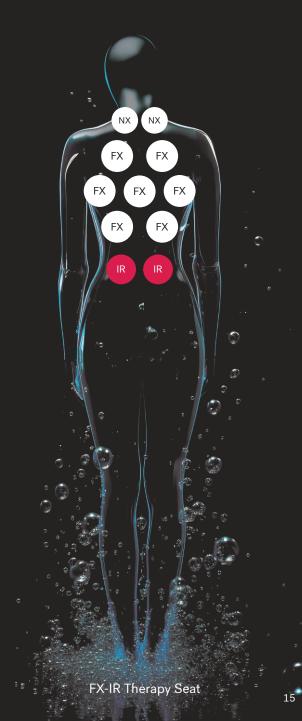

#### FX Therapy Seat

Full Coverage Neck, Shoulder and Back Relief A collection of 10 to 12 FX Jets deliver a stimulating, spiral-action deep tissue massage to relieve aches from the neck and shoulders through the entire back. Pressure is adjustable for a personalized massage. The J-300<sup>™</sup> models feature the Hydrosoothe<sup>™</sup> neck-massaging headrest.

#### Infrared technology: a new frontier in wellness

Jacuzzi<sup>®</sup> is the first and only brand to offer Infrared and Red Light technology across a range of wellness products, from Hot Tubs to Swim Spas. Premiering in the J-400<sup>™</sup>, J-LX<sup>®</sup> and optional on the models of the J-300<sup>™</sup> Collection, the FX-IR Seat combines Infrared and Red Light technology with hydromassage for unmatched rejuvenation.

#### IR + Red Light Technology

The FX-IR Seat offers our most advanced hydrotherapy, combining full-back and neck hydromassage with near Infrared and deep Red Light technology on the lumbar region of the lower back.