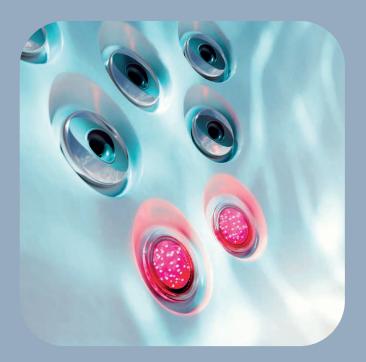

#### Infrared technology: a new frontier in wellness

Jacuzzi<sup>®</sup> is the first and only brand to offer Infrared and Red Light technology across a range of wellness products, from Hot Tubs to Swim Spas. Premiering in the J-400<sup>™</sup>, J-LX<sup>®</sup> and optional on the models of the J-300<sup>™</sup> Collection, the FX-IR Seat combines Infrared and Red Light technology with hydromassage for unmatched rejuvenation.

The therapeutic benefits of hydrotherapy

The regeneration power of Infrared and Red Light

The regenerative qualities of Infrared and Red Light

All working together deep beneath the skin's surface

Rejuvenation Meets Relaxation The rejuvenating powers of Infrared and Red Light technology work together deep beneath the skin's surface to relieve pain, improve range of motion, and reach a state of mindfulness.

Near Infrared (850nm) Light delivered at wavelengths that promote cell regeneration and repair