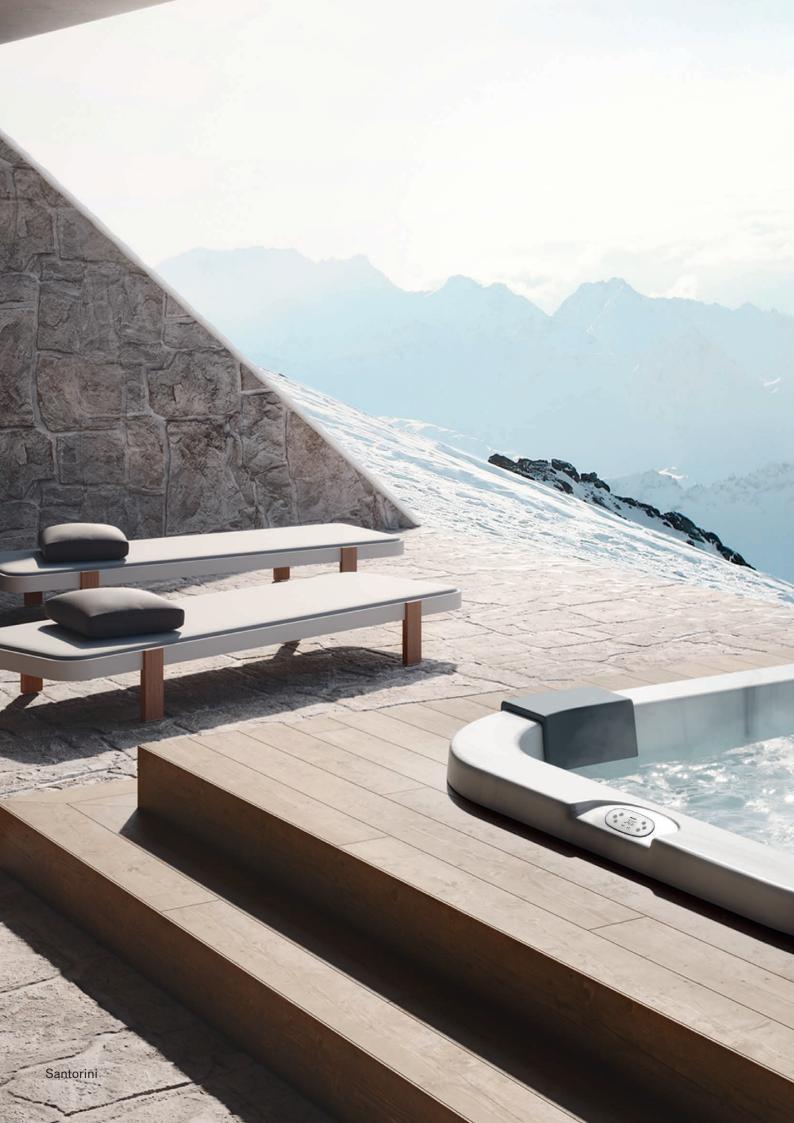

FX-LR

1.600 L

2.450 kg

Model SANTORINI Made in Italy

Seats Dimensions\* 5 230 x 215 x Lounge 90 H cm Electrical 220-240 VAC 50/60Hz Model

### Design Made In Italy

Elegant, minimalist and sophisticated, these Hot Tubs are designed to suit any environment. These Hot Tubs give the greatest possible freedom of installation: outdoors or indoors, above or in-ground, in any environment or situation.

### Original Jacuzzi® Hot Tubs with infinity effect

The Virtus and Profile models offer a spectacular infinity pool effect. On immersion, any excess water is collected in the integrated adjustment tanks via the outside grille and then returned to the tub, in order to maintain the ideal level at all times, just like a pool, with no need for top ups.