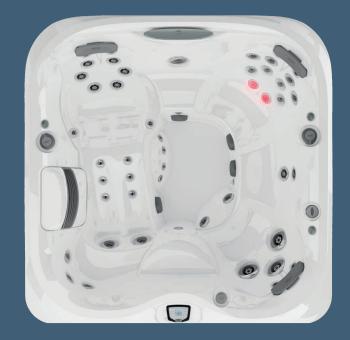

#### Designed to fit you

By studying human dimensions, we design Hot Tubs based on the average proportions of 90% of the population, ensuring your Hot Tub conforms to you. Our seats are sculpted with an ergonomic focus to cradle the contours of the body. Specialized Jacuzzi<sup>®</sup> PowerPro<sup>®</sup> Jets – recessed for your complete comfort – are thoughtfully positioned to effectively target key muscles.

### Heavy duty, light touch

Aqualibrium<sup>®</sup> is the perfect balance of air and water. Jacuzzi<sup>®</sup> jets are developed with an emphasis on a 360degree air induction to provide a unique high-volume, low-pressure massage. It has the power to bring deeper, more intense massage in a gentle way.

#### You do you

We realize everyone likes their massage a little different. A Jacuzzi<sup>®</sup> Hot Tub lets you pinpoint the intensity of every touchpoint. The strategically placed jets target specific muscle groups, while a customizable flow and feel at each jet puts complete control at your fingertips. Individual seat air control lets you dial the air and water power up or down, delivering the right massage pressure for your needs. Different muscle groups demand different types of massage action.

Versatile Jacuzzi<sup>®</sup> PowerPro<sup>®</sup> Jets deliver a range of massages, from robust and stimulating to gentle and rejuvenating, for targeted relief anywhere you need it.

3