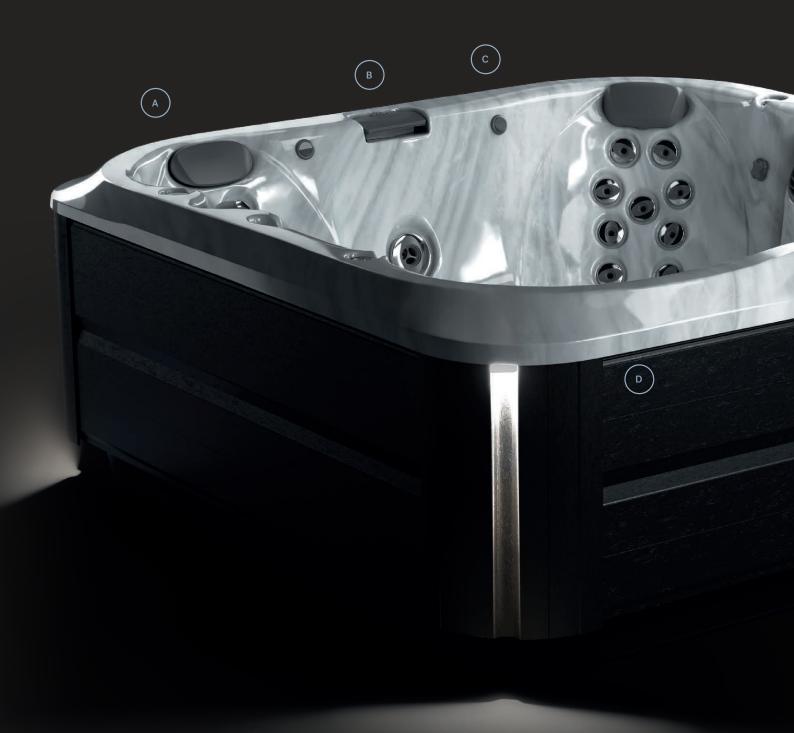

#### ProLast<sup>™</sup> Cover

Lock heat in with our durable UV-stable, woven polyester outer fabric and EPS foam core. Our ProLast<sup>™</sup> cover protects your Hot Tub for years to come. It creates a vacuum seal around the sculpted shell to retain heat and maintain water temperature longer for lower operating costs.

#### **Cascading Waterfall**

An elevated, independent water feature that amplifies ambiance with soothing sound.

#### ProFusion<sup>™</sup> Shell

Highest quality acrylic, a bonded vapor barrier and a resin composite are layered together for ultimate durability, creating an inseparable bond that stands up to heat and cold

#### High-Performance Energy-Saving Insulation

Our insulation completely surrounds the shell and fills the cabinet. This lowers operating costs, ensures quieter operation and is reliable in the coldest climates.

#### **Tool-Free Cabinetry**

Fade-resistant, maintenance-free cabinetry withstands heat and cold and stays beautiful longer.