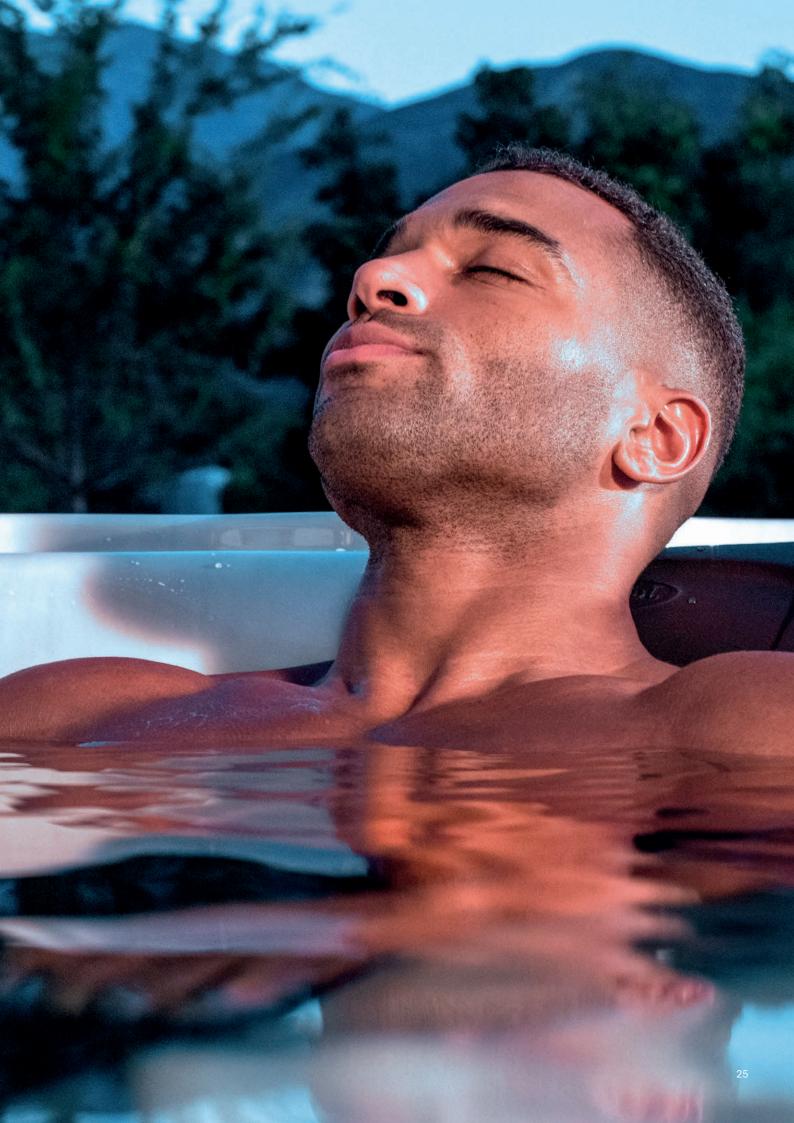

Behind this extraordinary pause is the Jacuzzi<sup>®</sup> hydromassage, a distinctive and unrivaled experience. Heat, buoyancy and optimal massage all come together for your relaxation, joy and well-being.

#### Heat

Dilates blood vessels to increase blood flow, delivering more oxygen to the muscles.

#### Buoyancy

Creates weightlessness and 360 degrees of support, relieving pressure on joints, muscles, and nerves.

#### **Optimal Massage**

Boosts circulation and releases endorphins, providing relaxation from head to toe.