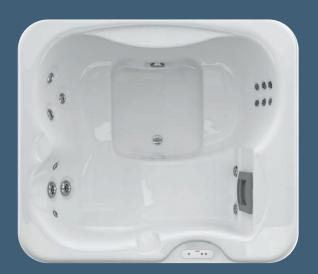

#### Designed to fit you

By studying human dimensions, we design Hot Tubs based on the average proportions of 90% of the population, ensuring your Hot Tub conforms to you. Our seats are sculpted with an ergonomic focus to cradle the contours of the body. Specialized Jacuzzi<sup>®</sup> PowerPro<sup>®</sup> Jets – recessed for your complete comfort – are thoughtfully positioned to effectively target key muscles.

### Heavy duty, light touch

Aqualibrium<sup>®</sup> is the perfect balance of air and water. Jacuzzi<sup>®</sup> jets are developed with an emphasis on a 360degree air induction to provide a unique high-volume, low-pressure massage. It has the power to bring deeper, more intense massage in a gentle way.

#### You do you

We realize everyone likes their massage a little different. A Jacuzzi<sup>®</sup> Hot Tub lets you pinpoint the intensity of every touchpoint. The strategically placed jets target specific muscle groups, while a customizable flow and feel at each jet puts complete control at your fingertips. Individual seat air control lets you dial the air and water power up or down, delivering the right massage pressure for your needs. Different muscle groups demand different types of massage action.

Versatile Jacuzzi<sup>®</sup> PowerPro<sup>®</sup> Jets deliver a range of massages, from robust and stimulating to gentle and rejuvenating, for targeted relief anywhere you need it.

3