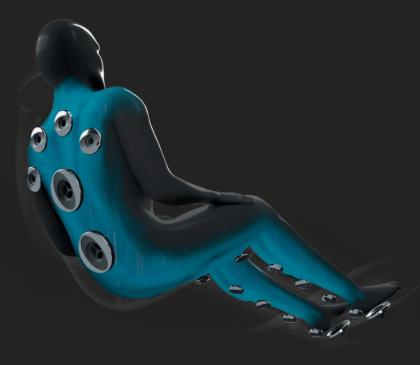

#### Infrared technology: a new frontier in wellness

Jacuzzi<sup>®</sup> is the first and only brand to offer Infrared and Red Light technology across a range of wellness products, from Hot Tubs to Swim Spas. Premiering in the J-400<sup>™</sup>, J-LX<sup>®</sup> and optional on the models of the J-300<sup>™</sup> Collection, the FX-IR Seat combines Infrared and Red Light technology with hydromassage for unmatched rejuvenation.

The therapeutic benefits of hydrotherapy

The regeneration power of Infrared and Red Light

The regenerative qualities of Infrared and Red Light

All working together deep beneath the skin's surface

Rejuvenation Meets Relaxation The rejuvenating powers of Infrared and Red Light technology work together deep beneath the skin's surface to relieve pain, improve range of motion, and reach a state of mindfulness.