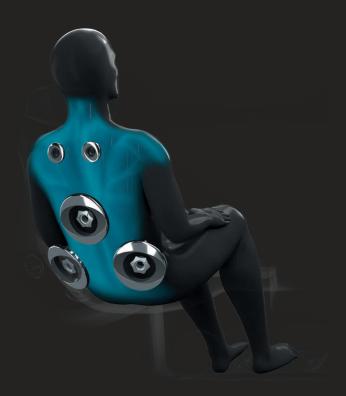

### Heavy duty, light touch

Aqualibrium<sup>®</sup> is the perfect balance of air and water. Jacuzzi<sup>®</sup> jets are developed with an emphasis on a 360degree air induction to provide a unique high-volume, low-pressure massage. It has the power to bring deeper, more intense massage in a gentle way.

#### You do you

We realize everyone likes their massage a little different. A Jacuzzi<sup>®</sup> Hot Tub lets you pinpoint the intensity of every touchpoint. The strategically placed jets target specific muscle groups, while a customizable flow and feel at each jet puts complete control at your fingertips. Individual seat air control lets you dial the air and water power up or down, delivering the right massage pressure for your needs. Different muscle groups demand different types of massage action.

Versatile Jacuzzi<sup>®</sup> PowerPro<sup>®</sup> Jets deliver a range of massages, from robust and stimulating to gentle and rejuvenating, for targeted relief anywhere you need it.

3