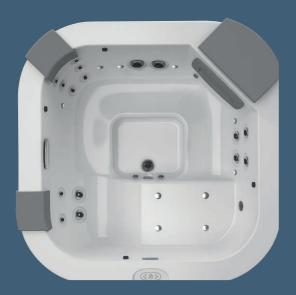

## **PROFILE** Made in Italy

5-6 Lounge  $235 \times 211 \times$ 93 H cm

220-240 VAC 50/60Hz

350 kg

NX2 13

FX 8

2.460 kg

MX 1