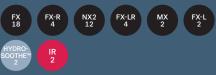

ТМ

- J-400<sup>™</sup>/ J-LX<sup>®</sup>/ J-300<sup>™</sup>/ Design / Professional
  J-400<sup>™</sup>/ J-LX<sup>®</sup>/ Design / Professional Exclusive
  IR + Red Light

8-9 Lounge 231 x 279 x 95/110 H cm 240VAC 60Hz 50A/60A

NX2 6 FX-LR 1 МХ 3 FX-L FX 8 FX-R RX 6 FX-S

29

J-445™

 $214 \times 214 \times$ 95/110 H cm

230VAC 50Hz 20A (2 breakers required)

5-6 Lounge

J-435<sup>™</sup>

 $214 \times 214 \times$ 95/110 H cm 230VAC 50Hz 20A (2 breakers required)

388 kg

2.052 kg

1.438 L

373 kg

FX-S 10

2.037 kg

FX-LR

мх 3

RX 8

NX2

1.363 L