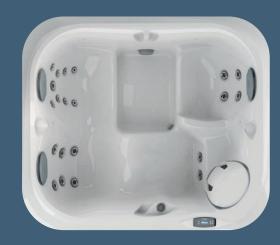

#### Please, be seated

Decades of expertise drive the Jacuzzi<sup>®</sup> Hot Tub design process to deliver personalized comfort. The collection of seats in every Jacuzzi<sup>®</sup> Hot Tub facilitates full-body hydromassage while balancing the flow to each seat for the best experience. Seats are complemented by jets on the calves and in the foot dome to lift the weight of the day. Smooth surfaces and soft sculpting make it easy to move freely to enjoy all of the seats. Every Jacuzzi<sup>®</sup> Hot Tub is expertly engineered to nurture your well-being to the core.

#### FX Therapy Seat

Full Coverage Neck, Shoulder and Back Relief A collection of 10 to 12 FX Jets deliver a stimulating, spiral-action deep tissue massage to relieve aches from the neck and shoulders through the entire back. Pressure is adjustable for a personalized massage. The J-300<sup>™</sup> models feature the Hydrosoothe<sup>™</sup> neck-massaging headrest.

#### The Original in Low-Back Relief

Ease into this deeply contoured seat to release tension in the lower back with a high-volume, low-pressure massage. Maximized air output delivers a soothing deep tissue massage. Paired with neck jets for a fully relaxing experience.

#### RX Therapy Seat

Comforting Back and Shoulder Relief A ring of spinning RX Jets targets key back and shoulder muscles, drawing on the highest performance hydromassage from the Jacuzzi<sup>®</sup> Brand to soothe stiff muscles and release tension. Neck jets complement the massage for extra relief.