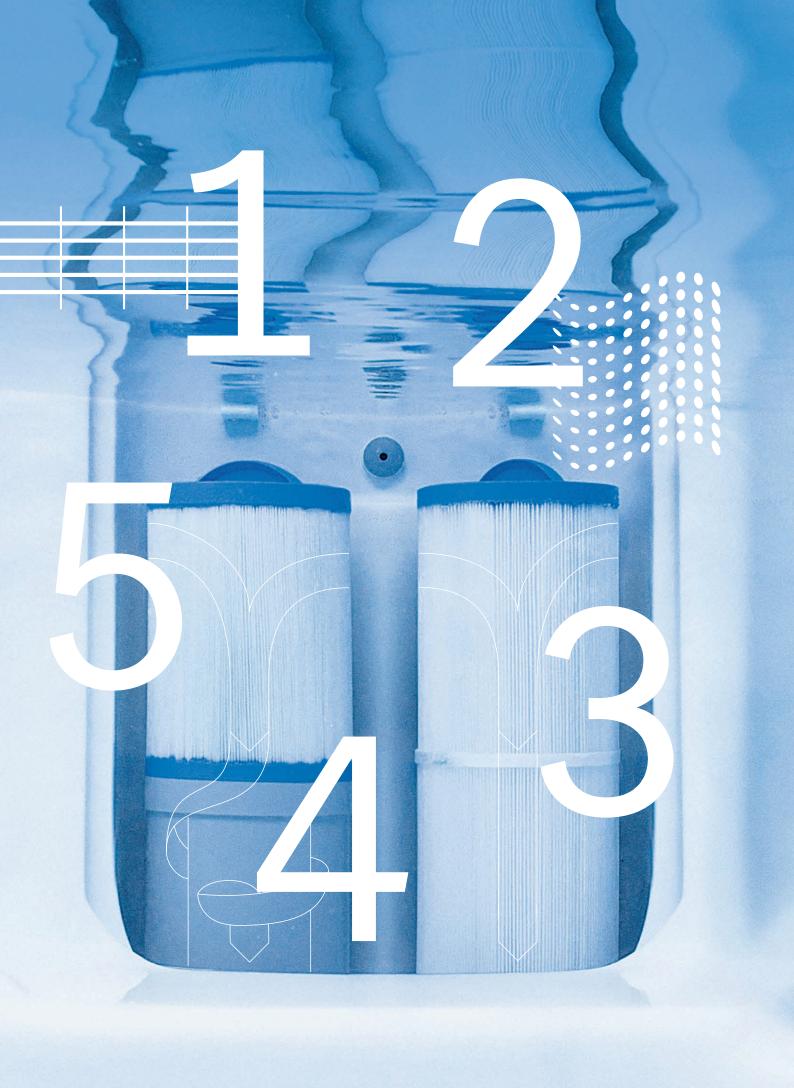

#### Stages 1 & 2

The surface skimmer and the ProCatch<sup>™</sup> bag work together to clean the surface of the water by trapping large debris, and are easy to clean for easy routine care of your Spa.

#### Stages 3

The ProClear<sup>®</sup> filter further cleans the water from large surface debris, such as leaves and insects, even when the hydromassage jets are not in use.

#### Stages 4

The special ProClarity<sup>®</sup> dual-stage filter captures even the smallest particles, helping to ensure clean, bubbly water.

#### Stages 5

The Jacuzzi<sup>®</sup> ProStream<sup>™</sup> circulation pump, moving a large volume of water, ensures constant recirculation, optimal filtration and clean water inside the Spa, thus minimizing the maintenance required.

#### 5-Stage filtration process\*

Cleaner\*\* water means fewer water changes and less effort for you.