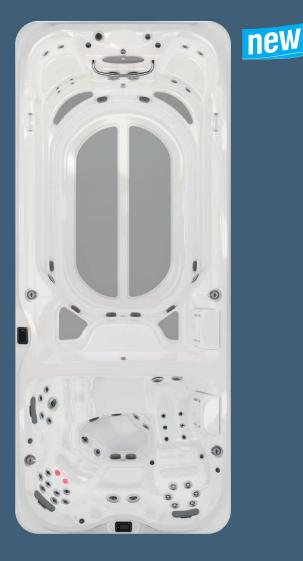

### New J-332<sup>™</sup> Hot Tub

Made in Italy with ergonomic double lounge and 46 PowerPro® jets, it offers the ultimate in relaxation and shared comfort. Infrared and red light version also available.

Standard Features Jacuzzi<sup>®</sup> PowerPro<sup>®</sup> Jets Infrared and Red Light technology Waterfall with lights HydroSoothe<sup>™</sup> hydromassage headrest Soft and thin headrest Underwater LED multicolor light **Touch Screen Controls** 

### External corner lighting (White LED)

CLEARRAY Active Oxygen® System CLEARRAY® On-demand button **ProFinish®** Cabinetry ProLast<sup>™</sup> Cover in Black

Optional SmartTub<sup>®</sup> System SmartTub® Three-phase upgrade kit

J-<u>332</u>™ Made in Italy

Lounge x2 <u>21</u>4 x 214 x 93 H cm

220-240 VAC 50Hz 29A

376 kg

2.571 kg

1.685 L

Porcelain

Platinum