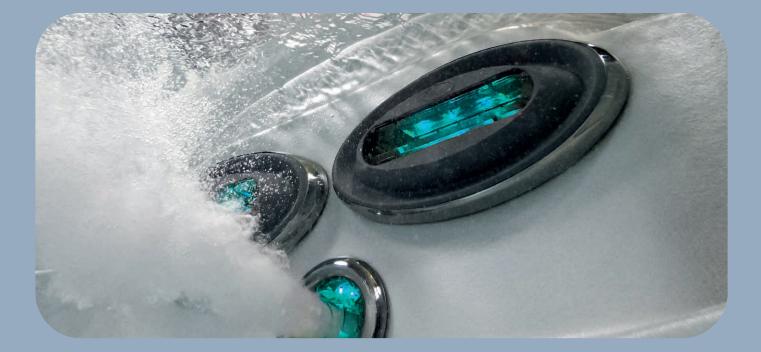

#### Infrared technology: a new frontier in wellness

Jacuzzi<sup>®</sup> is the first and only brand to offer Infrared and Red Light technology across a range of wellness products, from Hot Tubs to Swim Spas. Premiering in the J-400<sup>™</sup>, J-LX<sup>®</sup> and optional on the models of the J-300<sup>™</sup> Collection, the FX-IR Seat combines Infrared and Red Light technology with hydromassage for unmatched rejuvenation.

The therapeutic benefits of hydrotherapy

The regeneration power of Infrared and Red Light

The regenerative qualities of Infrared and Red Light

All working together deep beneath the skin's surface

Rejuvenation Meets Relaxation The rejuvenating powers of Infrared and Red Light technology work together deep beneath the skin's surface to relieve pain, improve range of motion, and reach a state of mindfulness.

#### IR + Red Light Technology

The FX-IR Seat offers our most advanced hydrotherapy, combining full-back and neck hydromassage with near Infrared and deep Red Light technology on the lumbar region of the lower back.