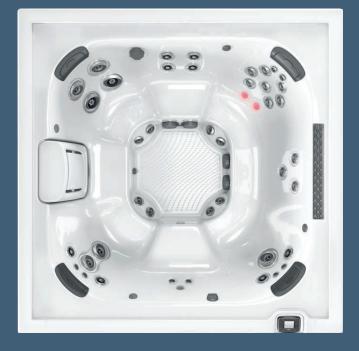

#### NX

Highly focused stream of water targeting the neck.

Massages tension and strain in the sensitive neck area. Personalize the massage direction by moving the nozzle.

#### FX

Exclusive spiral design focuses on smaller muscle groups.

Stimulates pressure points in the shoulders, back and feet.

Spiral flow drives energetic impact.

#### MX

The original performance therapy jet that started it all. Completely adjustable nozzle with a 60-degree range of focus.

Produces bold high volume massage action.

#### RX

A powerful steady pulse against large portions of the back. Focuses on middle and upper back muscle tension relief. Full coverage massage.

#### ΡX

Provides relief to pressure points on the hands. Gently pulses on palms and wrists. Can soothe discomfort in the hands and wrists.

#### ΒX

Highest air to water ratio in our collection. Patented design developed to reinvigorate leg muscles.