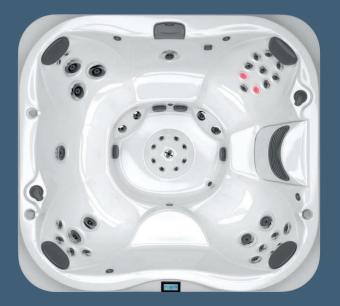

#### J-300<sup>™</sup> Collection

Iconic Jacuzzi® Hot Tub collection, constantly evolving to offer the best in hydrotherapy technology, excellent performance and unique comfort, now enhanced by the double lounge seating of the new J-332<sup>™</sup> Hot Tub for even more special shared relaxation. Infrared and red light versions also available.

### New J-332<sup>™</sup> Hot Tub

Made in Italy with ergonomic double lounge and 46 PowerPro® jets, it offers the ultimate in relaxation and shared comfort. Infrared and red light version also available.

J-<u>332</u>™ Made in Italy

Lounge x2 <u>21</u>4 x 214 x 93 H cm

220-240 VAC 50Hz 29A

376 kg

2.571 kg

1.685 L

Porcelain

Platinum

Silver Pearl

Midnight

Smoked Ebony

**Brushed Gray** 

● J-300<sup>™</sup> Exclusive

Model

J-385<sup>™</sup>

Seats 6-7 Dimensions\* 231 x 231 x 95 H cm