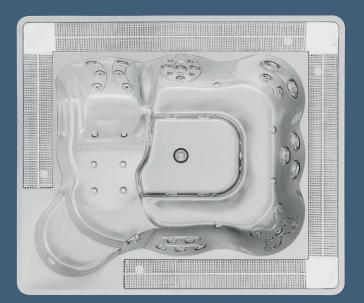

#### J-400<sup>™</sup> Collection

Elegant design and our most complete hydromassage experience combine to innovative IR and Red Light technology create a retreat like no other. Graceful curves give rise to a high-back design and elevated waterfall that lends a dramatic presence to any space.

ТМ

- J-400<sup>™</sup>/ J-LX<sup>®</sup>/ J-300<sup>™</sup>/ Design / Professional
  J-400<sup>™</sup>/ J-LX<sup>®</sup>/ Design / Professional Exclusive
  IR + Red Light

8-9 Lounge 231 x 279 x 95/110 H cm 240VAC 60Hz 50A/60A