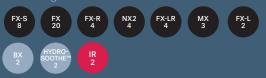

NX2 6 FX-LR 1 МХ 3 FX-L FX 8 FX-R RX 6 FX-S

29

J-445™

 $214 \times 214 \times$ 95/110 H cm

230VAC 50Hz 20A (2 breakers required)

5-6 Lounge

J-435<sup>™</sup>

 $214 \times 214 \times$ 95/110 H cm 230VAC 50Hz 20A (2 breakers required)

388 kg

2.052 kg

1.438 L

373 kg

FX-S 10

2.037 kg

FX-LR

мх 3

RX 8

NX2

1.363 L