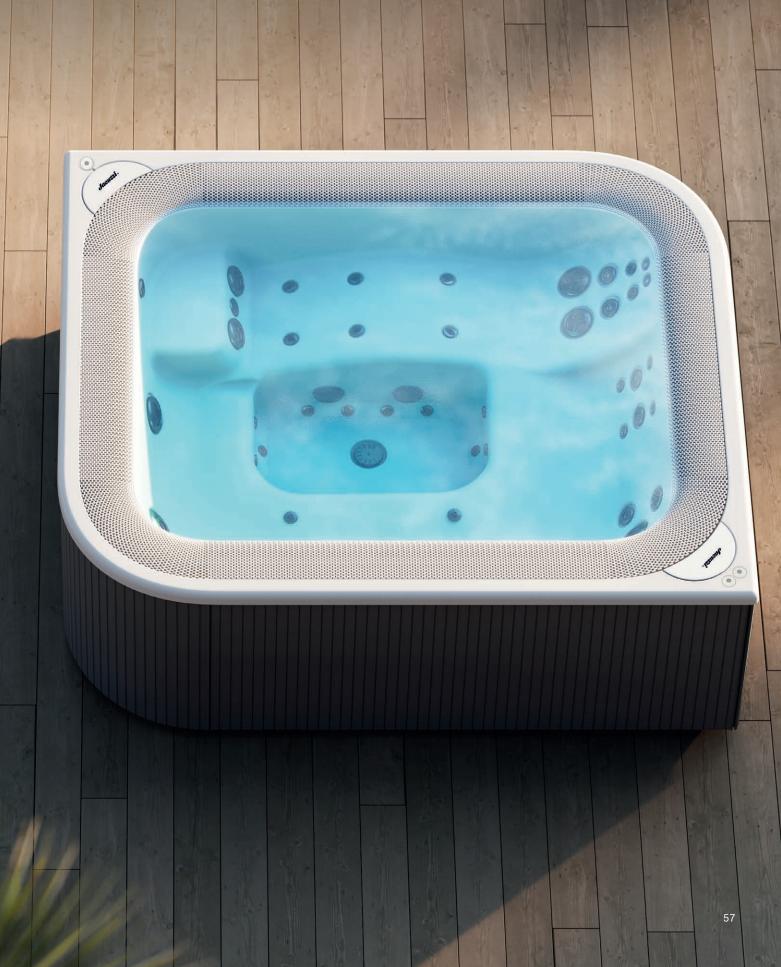

#### J-400<sup>™</sup> Collection

Elegant design and our most complete hydromassage experience combine to innovative IR and Red Light technology create a retreat like no other. Graceful curves give rise to a high-back design and elevated waterfall that lends a dramatic presence to any space.

#### High Back and Waterfall

The elevated backlit waterfall cascades water down your neck and back while adding a breathtaking and soothing ambiance.

#### **RX** Jets

Feel a powerful, steady rotation that provides full coverage massage to relieve muscle tension primarily in your middle and upper back.