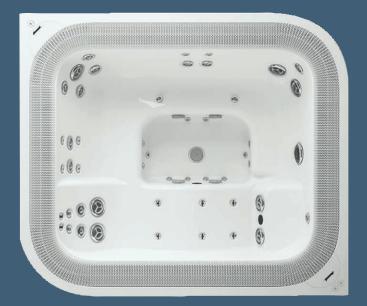

#### Designed to fit you

By studying human dimensions, we design Hot Tubs based on the average proportions of 90% of the population, ensuring your Hot Tub conforms to you. Our seats are sculpted with an ergonomic focus to cradle the contours of the body. Specialized Jacuzzi<sup>®</sup> PowerPro<sup>®</sup> Jets – recessed for your complete comfort – are thoughtfully positioned to effectively target key muscles.

#### Please, be seated

Decades of expertise drive the Jacuzzi<sup>®</sup> Hot Tub design process to deliver personalized comfort. The collection of seats in every Jacuzzi<sup>®</sup> Hot Tub facilitates full-body hydromassage while balancing the flow to each seat for the best experience. Seats are complemented by jets on the calves and in the foot dome to lift the weight of the day. Smooth surfaces and soft sculpting make it easy to move freely to enjoy all of the seats. Every Jacuzzi<sup>®</sup> Hot Tub is expertly engineered to nurture your well-being to the core.

#### FX Therapy Seat

Full Coverage Neck, Shoulder and Back Relief A collection of 10 to 12 FX Jets deliver a stimulating, spiral-action deep tissue massage to relieve aches from the neck and shoulders through the entire back. Pressure is adjustable for a personalized massage. The J-300<sup>™</sup> models feature the Hydrosoothe<sup>™</sup> neck-massaging headrest.

#### RX Therapy Seat

Comforting Back and Shoulder Relief A ring of spinning RX Jets targets key back and shoulder muscles, drawing on the highest performance hydromassage from the Jacuzzi<sup>®</sup> Brand to soothe stiff muscles and release tension. Neck jets complement the massage for extra relief.