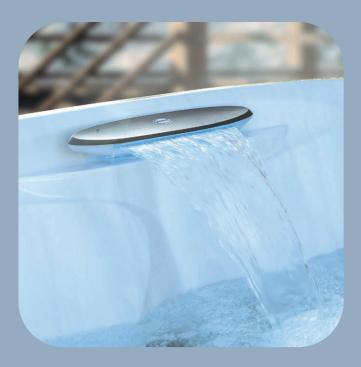

#### High Back and Waterfall

The elevated backlit waterfall cascades water down your neck and back while adding a breathtaking and soothing ambiance.

### Hydrosoothe<sup>™</sup> Massage Pillow

A waterfall which acts as a soothing water feature and as a relaxing head and neck massage to help unwind after a long day.