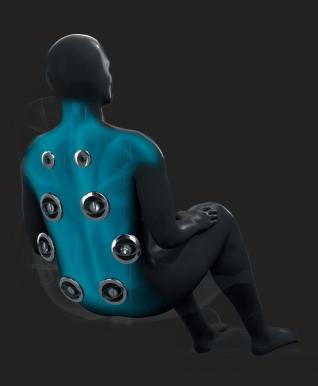

#### Infrared technology: a new frontier in wellness

Jacuzzi<sup>®</sup> is the first and only brand to offer Infrared and Red Light technology across a range of wellness products, from Hot Tubs to Swim Spas. Premiering in the J-400<sup>™</sup>, J-LX<sup>®</sup> and optional on the models of the J-300<sup>™</sup> Collection, the FX-IR Seat combines Infrared and Red Light technology with hydromassage for unmatched rejuvenation.

The therapeutic benefits of hydrotherapy

The regeneration power of Infrared and Red Light

The regenerative qualities of Infrared and Red Light

All working together deep beneath the skin's surface

Rejuvenation Meets Relaxation The rejuvenating powers of Infrared and Red Light technology work together deep beneath the skin's surface to relieve pain, improve range of motion, and reach a state of mindfulness.