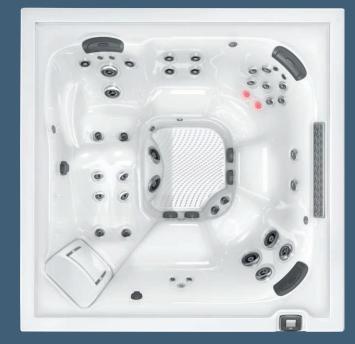

#### NX

Highly focused stream of water targeting the neck.

Massages tension and strain in the sensitive neck area. Personalize the massage direction by moving the nozzle.

#### FX

Exclusive spiral design focuses on smaller muscle groups.

Stimulates pressure points in the shoulders, back and feet.

Spiral flow drives energetic impact.

#### MX

The original performance therapy jet that started it all. Completely adjustable nozzle with a 60-degree range of focus.

Produces bold high volume massage action.

#### RX

A powerful steady pulse against large portions of the back. Focuses on middle and upper back muscle tension relief. Full coverage massage.

#### ΡX

Provides relief to pressure points on the hands. Gently pulses on palms and wrists. Can soothe discomfort in the hands and wrists.

#### ΒX

Highest air to water ratio in our collection. Patented design developed to reinvigorate leg muscles.