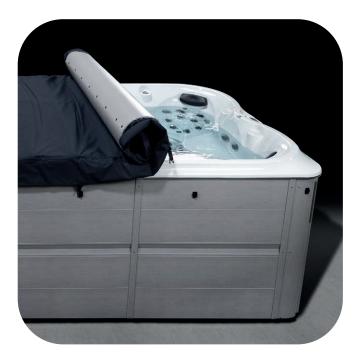

#### ProLast<sup>™</sup> Cover

Lock heat in with our durable UV-stable, woven polyester outer fabric and EPS foam core. Our ProLast<sup>™</sup> cover protects your Hot Tub for years to come. It creates a vacuum seal around the sculpted shell to retain heat and maintain water temperature longer for lower operating costs.