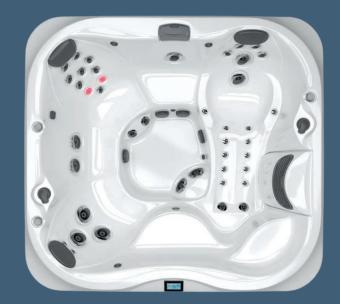

#### FX Therapy Seat

Full Coverage Neck, Shoulder and Back Relief A collection of 10 to 12 FX Jets deliver a stimulating, spiral-action deep tissue massage to relieve aches from the neck and shoulders through the entire back. Pressure is adjustable for a personalized massage. The J-300<sup>™</sup> models feature the Hydrosoothe<sup>™</sup> neck-massaging headrest.

#### The Original in Low-Back Relief

Ease into this deeply contoured seat to release tension in the lower back with a high-volume, low-pressure massage. Maximized air output delivers a soothing deep tissue massage. Paired with neck jets for a fully relaxing experience.

#### **Overall Tension Relief**

A targeted reflexology massage increases energy, boosts circulation and stimulates nerve function throughout the body. This tension-relieving action induces a deep state of relaxation while keeping you in the perfect position.

#### RX Therapy Seat

Comforting Back and Shoulder Relief A ring of spinning RX Jets targets key back and shoulder muscles, drawing on the highest performance hydromassage from the Jacuzzi<sup>®</sup> Brand to soothe stiff muscles and release tension. Neck jets complement the massage for extra relief.

#### Infrared technology: a new frontier in wellness

Jacuzzi<sup>®</sup> is the first and only brand to offer Infrared and Red Light technology across a range of wellness products, from Hot Tubs to Swim Spas. Premiering in the J-400<sup>™</sup>, J-LX<sup>®</sup> and optional on the models of the J-300<sup>™</sup> Collection, the FX-IR Seat combines Infrared and Red Light technology with hydromassage for unmatched rejuvenation.