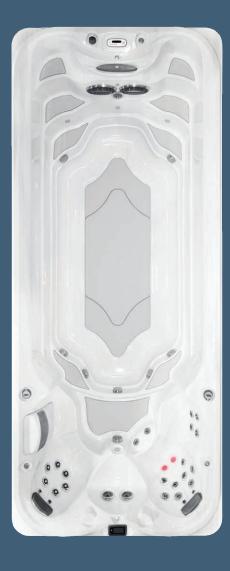

#### J-400<sup>™</sup> Collection

Elegant design and our most complete hydromassage experience combine to innovative IR and Red Light technology create a retreat like no other. Graceful curves give rise to a high-back design and elevated waterfall that lends a dramatic presence to any space.

ТМ

- J-400<sup>™</sup>/ J-LX<sup>®</sup>/ J-300<sup>™</sup>/ Design / Professional
  J-400<sup>™</sup>/ J-LX<sup>®</sup>/ Design / Professional Exclusive
  IR + Red Light

8-9 Lounge 231 x 279 x 95/110 H cm 240VAC 60Hz 50A/60A