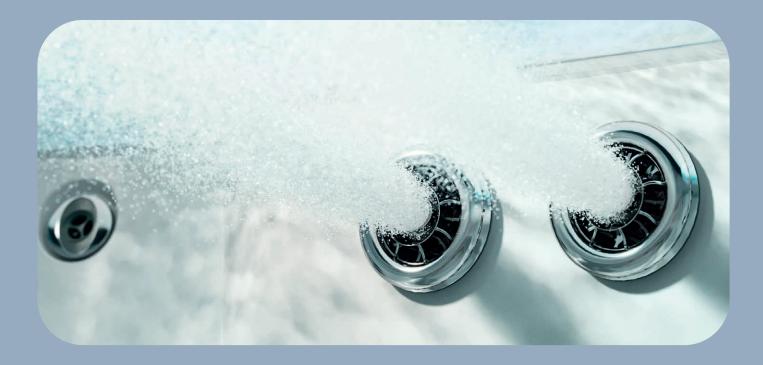

### Heavy duty, light touch

Aqualibrium<sup>®</sup> is the perfect balance of air and water. Jacuzzi<sup>®</sup> jets are developed with an emphasis on a 360degree air induction to provide a unique high-volume, low-pressure massage. It has the power to bring deeper, more intense massage in a gentle way.

#### You do you

We realize everyone likes their massage a little different. A Jacuzzi<sup>®</sup> Hot Tub lets you pinpoint the intensity of every touchpoint. The strategically placed jets target specific muscle groups, while a customizable flow and feel at each jet puts complete control at your fingertips. Individual seat air control lets you dial the air and water power up or down, delivering the right massage pressure for your needs. Different muscle groups demand different types of massage action.

Versatile Jacuzzi<sup>®</sup> PowerPro<sup>®</sup> Jets deliver a range of massages, from robust and stimulating to gentle and rejuvenating, for targeted relief anywhere you need it.

3