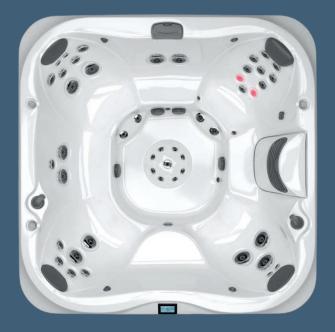

#### J-400<sup>™</sup> Collection

Elegant design and our most complete hydromassage experience combine to innovative IR and Red Light technology create a retreat like no other. Graceful curves give rise to a high-back design and elevated waterfall that lends a dramatic presence to any space.

ТМ

- J-400<sup>™</sup>/ J-LX<sup>®</sup>/ J-300<sup>™</sup>/ Design / Professional
  J-400<sup>™</sup>/ J-LX<sup>®</sup>/ Design / Professional Exclusive
  IR + Red Light

8-9 Lounge 231 x 279 x 95/110 H cm 240VAC 60Hz 50A/60A

#### High Back and Waterfall

The elevated backlit waterfall cascades water down your neck and back while adding a breathtaking and soothing ambiance.

#### IR + Red Light Technology

The FX-IR Seat offers our most advanced hydrotherapy, combining full-back and neck hydromassage with near Infrared and deep Red Light technology on the lumbar region of the lower back.