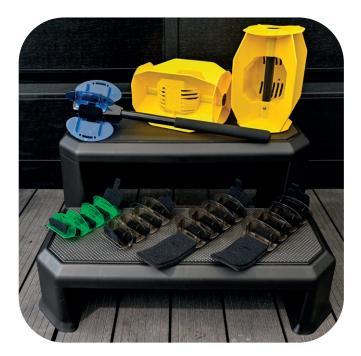

### PowerTone<sup>™</sup> Fitness Kit

Turn any Swim Spa into an aquatic gym with the patented PowerTone<sup>™</sup> Fitness Kit, which includes dumbbells, a swing trainer, and resistance fins.

### Rollaway® Cover

Our next generation of Swim Spa covers are energy efficient, and also roll back effortlessly by just one person.

Our Swim Spas include a tether cord that can be attached to your waist when swimming to help maintain your position. Resistance can also be increased for a more intense workout.

### Versastep™

Get into and out of your Jacuzzi<sup>®</sup> Swim Spa with ease using the long-lasting and weather-resistant Versastep<sup>™</sup>.