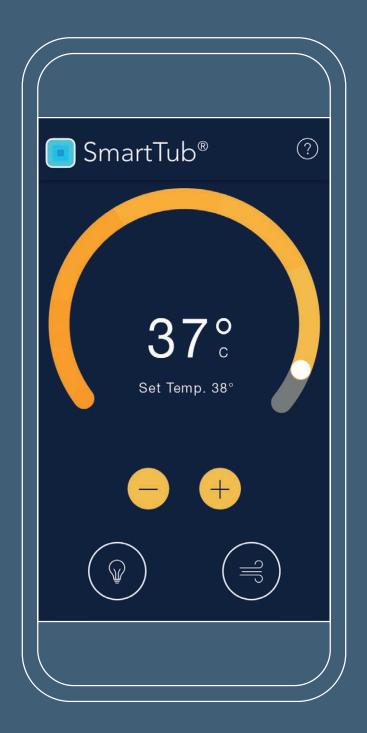

#### Peace of mind from anywhere

Our patented, industry-first SmartTub® system provides remote monitoring and control through phones, smart devices, and Siri® and Alexa® wearables anywhere in the world.\* All with software updates and a cellular connection that's simpler and more reliable than Wi-Fi. Enjoyment made easy.

#### **Energy Savings**

Smart technology lets you optimize energy savings with industry-first Smart Heat Mode, which monitors, schedules, and adjusts energy usage. Automation reduces standby power by 25%.

#### Convenience

Track energy usage reports, pair with smart devices, and enjoy new features updated automatically.

#### **Full Control**

Adjust temperature, jets, and lights, and lock down your Hot Tub to prevent usage, whether home or away.

#### Peace of Mind

Smart sensors send automatic alerts to you and your dealer if your Hot Tub needs attention, such as for power outages, freezing, or overheating.