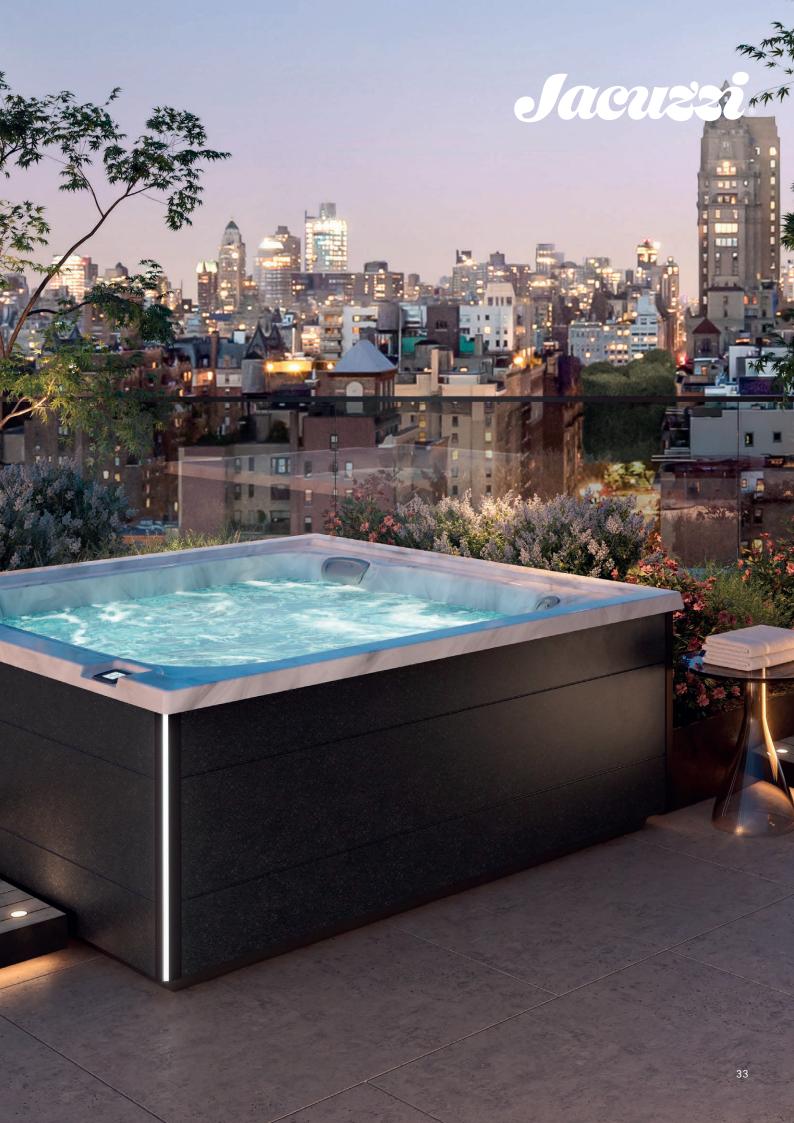

#### J-400<sup>™</sup> Collection

Elegant design and our most complete hydromassage experience combine to innovative IR and Red Light technology create a retreat like no other. Graceful curves give rise to a high-back design and elevated waterfall that lends a dramatic presence to any space.

#### High Back and Waterfall

The elevated backlit waterfall cascades water down your neck and back while adding a breathtaking and soothing ambiance.

#### IR + Red Light Technology

The FX-IR Seat offers our most advanced hydrotherapy, combining full-back and neck hydromassage with near Infrared and deep Red Light technology on the lumbar region of the lower back.