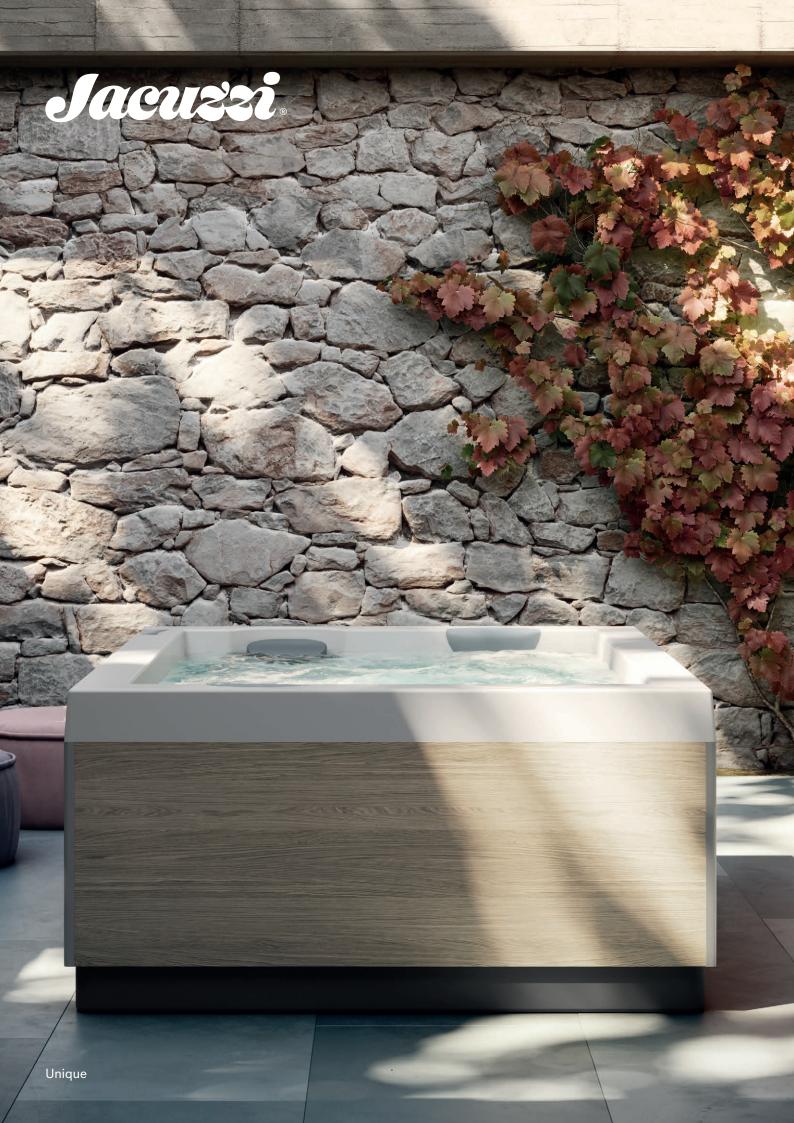

Made in Italy

UNIQUE

Dimensions\* 190 x 150 x 80 H cm Electrical 220-240 VAC 50/60Hz

Dry Wt. 270 kg Total Filled Wt 1.440 kg

Avg Hot Tub Vo 700 L Dry Wt. 240 kg

Total Filled V 1.270 kg Avg Hot Tub Vol. 630 L