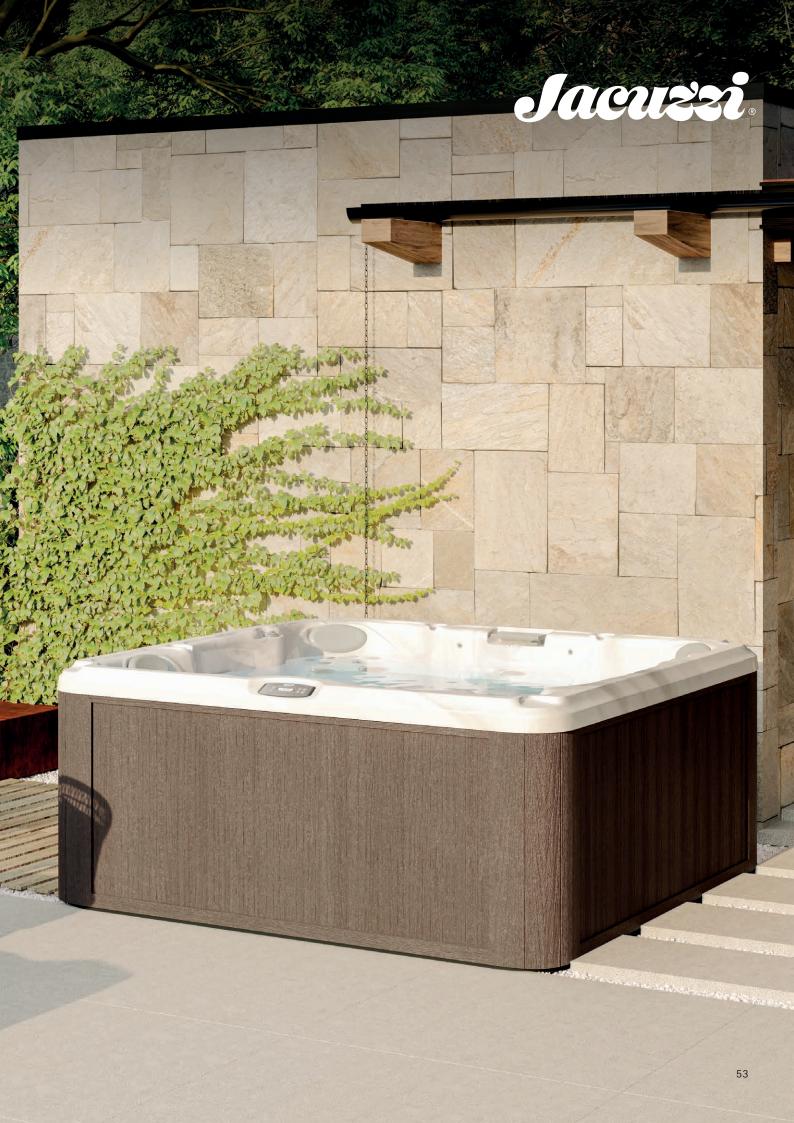

Behind this extraordinary pause is the Jacuzzi<sup>®</sup> hydromassage, a distinctive and unrivaled experience. Heat, buoyancy and optimal massage all come together for your relaxation, joy and well-being.

#### Designed to fit you

By studying human dimensions, we design Hot Tubs based on the average proportions of 90% of the population, ensuring your Hot Tub conforms to you. Our seats are sculpted with an ergonomic focus to cradle the contours of the body. Specialized Jacuzzi<sup>®</sup> PowerPro<sup>®</sup> Jets – recessed for your complete comfort – are thoughtfully positioned to effectively target key muscles.

#### Please, be seated

Decades of expertise drive the Jacuzzi<sup>®</sup> Hot Tub design process to deliver personalized comfort. The collection of seats in every Jacuzzi<sup>®</sup> Hot Tub facilitates full-body hydromassage while balancing the flow to each seat for the best experience. Seats are complemented by jets on the calves and in the foot dome to lift the weight of the day. Smooth surfaces and soft sculpting make it easy to move freely to enjoy all of the seats. Every Jacuzzi<sup>®</sup> Hot Tub is expertly engineered to nurture your well-being to the core.