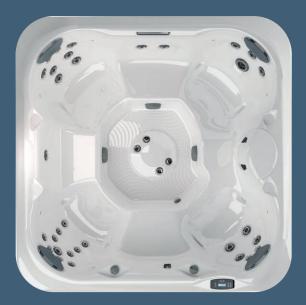

#### FX Therapy Seat

Full Coverage Neck, Shoulder and Back Relief A collection of 10 to 12 FX Jets deliver a stimulating, spiral-action deep tissue massage to relieve aches from the neck and shoulders through the entire back. Pressure is adjustable for a personalized massage. The J-300<sup>™</sup> models feature the Hydrosoothe<sup>™</sup> neck-massaging headrest.

#### The Original in Low-Back Relief

Ease into this deeply contoured seat to release tension in the lower back with a high-volume, low-pressure massage. Maximized air output delivers a soothing deep tissue massage. Paired with neck jets for a fully relaxing experience.

#### **Overall Tension Relief**

A targeted reflexology massage increases energy, boosts circulation and stimulates nerve function throughout the body. This tension-relieving action induces a deep state of relaxation while keeping you in the perfect position.

#### RX Therapy Seat

Comforting Back and Shoulder Relief A ring of spinning RX Jets targets key back and shoulder muscles, drawing on the highest performance hydromassage from the Jacuzzi<sup>®</sup> Brand to soothe stiff muscles and release tension. Neck jets complement the massage for extra relief.

#### Full-Body Relief

Designed to distribute body weight evenly for a comprehensive massage. The ProAir<sup>™</sup> Lounge eases tension in the shoulders and back by combining FX and FX-R rotational jets along the center of the back. Exclusive BX Jets target the calves with an invigorating, bubbly massage and FX Jets penetrate the muscles of the feet with therapeutic relief.