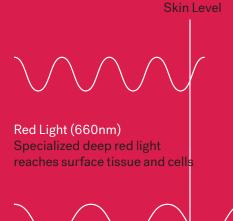

Near Infrared (850nm) Light delivered at wavelengths that promote cell regeneration and repair