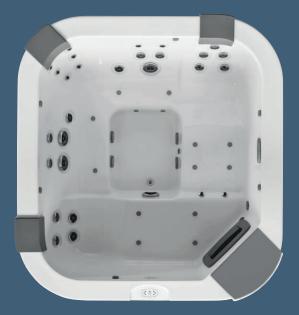

#### J-LX<sup>®</sup> Collection

Clean, simple lines frame the welcoming water of our newest product family. With our IR and Red Light technology we taking hydrotherapy to the next level, we're leading the industry once again by creating the ultimate wellness experience.

#### IR + Red Light Technology

The FX-IR Seat offers our most advanced hydrotherapy, combining full-back and neck hydromassage with near Infrared and deep Red Light technology on the lumbar region of the lower back.

#### Full-featured Modern Design

The geometric form enhances your outdoor space with crisp lines and dramatic exterior lighting. Once inside, the gentle waterfall takes over your senses to round out a soothing transformational experience.