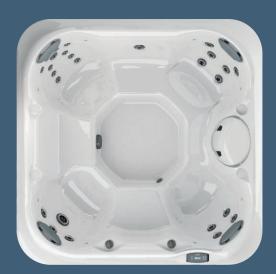

#### Designed to fit you

By studying human dimensions, we design Hot Tubs based on the average proportions of 90% of the population, ensuring your Hot Tub conforms to you. Our seats are sculpted with an ergonomic focus to cradle the contours of the body. Specialized Jacuzzi<sup>®</sup> PowerPro<sup>®</sup> Jets – recessed for your complete comfort – are thoughtfully positioned to effectively target key muscles.

### Heavy duty, light touch

Aqualibrium<sup>®</sup> is the perfect balance of air and water. Jacuzzi<sup>®</sup> jets are developed with an emphasis on a 360degree air induction to provide a unique high-volume, low-pressure massage. It has the power to bring deeper, more intense massage in a gentle way.

#### You do you

We realize everyone likes their massage a little different. A Jacuzzi<sup>®</sup> Hot Tub lets you pinpoint the intensity of every touchpoint. The strategically placed jets target specific muscle groups, while a customizable flow and feel at each jet puts complete control at your fingertips. Individual seat air control lets you dial the air and water power up or down, delivering the right massage pressure for your needs. Different muscle groups demand different types of massage action.

Versatile Jacuzzi<sup>®</sup> PowerPro<sup>®</sup> Jets deliver a range of massages, from robust and stimulating to gentle and rejuvenating, for targeted relief anywhere you need it.

3