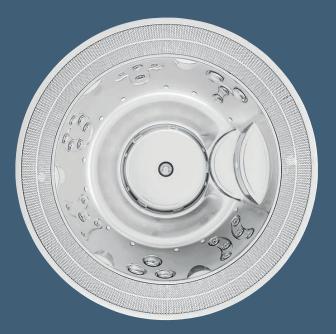

ALIMIA

Made in Italy

Dimensions\* Ø 212 x <u>90</u> H cm Electrical 220-240 VAC 50/60Hz

Dry Wt. 220 kg Total Filled Wt **790 kg** 

Avg Hot Tub V 470 L Dry Wt. 290 kg

ד 1

Total Filled Wt 1.940 kg Avg Hot Tub Vol. 1.370 L

Jets FX 6 NX2 FX-S 72 4 2

Jets + 12 Blowers

Diowers