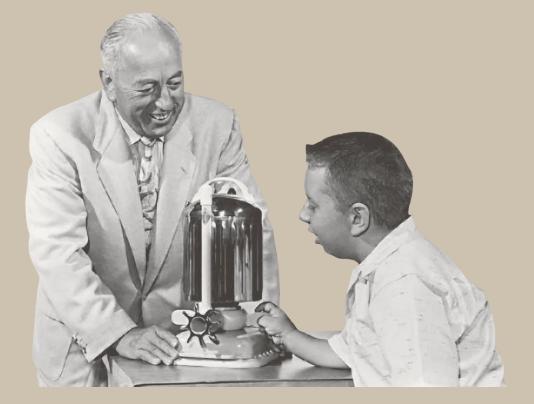

#### Innovation born out of love

When Ken Jacuzzi, age 2, was diagnosed with rheumatoid arthritis, his father invented the world's first at-home pump to provide pain-relieving hydromassage.

From that moment forward, Jacuzzi<sup>®</sup> has introduced the power of hot, bubbly water into millions of homes around the world.