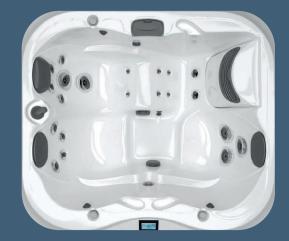

#### J-300<sup>™</sup> Collection

Iconic Jacuzzi® Hot Tub collection, constantly evolving to offer the best in hydrotherapy technology, excellent performance and unique comfort, now enhanced by the double lounge seating of the new J-332<sup>™</sup> Hot Tub for even more special shared relaxation. Infrared and red light versions also available.

Silver Pearl

Midnight

Smoked Ebony

**Brushed Gray** 

● J-300<sup>™</sup> Exclusive

Model

J-385<sup>™</sup>

Seats 6-7 Dimensions\* 231 x 231 x 95 H cm