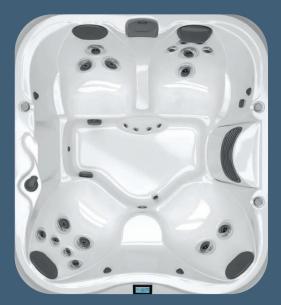

#### J-LX<sup>®</sup> Collection

Clean, simple lines frame the welcoming water of our newest product family. With our IR and Red Light technology we taking hydrotherapy to the next level, we're leading the industry once again by creating the ultimate wellness experience.

TI

R

 $J-LX^{\circ}$ 

6-7

226 x 226 x 86 H cm

230VAC 50Hz 1x32A

5-6 Lounge

J-LXL<sup>®</sup>