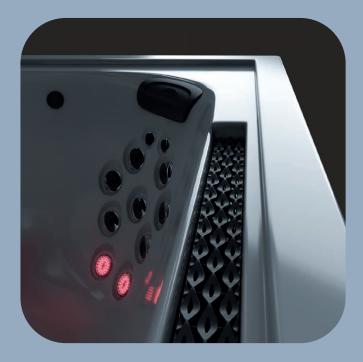

#### Infrared technology: a new frontier in wellness

Jacuzzi<sup>®</sup> is the first and only brand to offer Infrared and Red Light technology across a range of wellness products, from Hot Tubs to Swim Spas. Premiering in the J-400<sup>™</sup>, J-LX<sup>®</sup> and optional on the models of the J-300<sup>™</sup> Collection, the FX-IR Seat combines Infrared and Red Light technology with hydromassage for unmatched rejuvenation.

The therapeutic benefits of hydrotherapy

The regeneration power of Infrared and Red Light

The regenerative qualities of Infrared and Red Light

All working together deep beneath the skin's surface

Rejuvenation Meets Relaxation The rejuvenating powers of Infrared and Red Light technology work together deep beneath the skin's surface to relieve pain, improve range of motion, and reach a state of mindfulness.

Near Infrared (850nm) Light delivered at wavelengths that promote cell regeneration and repair