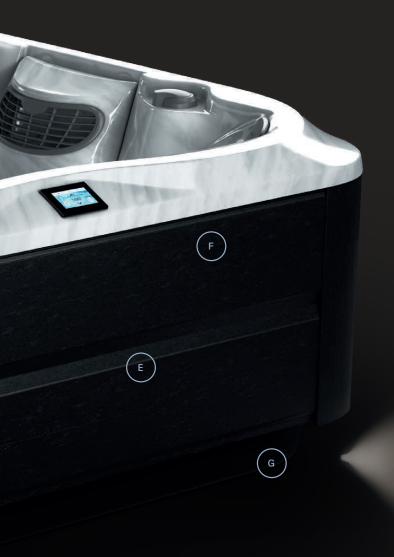

E

#### **Tool-Free Cabinetry**

Fade-resistant, maintenance-free cabinetry withstands heat and cold and stays beautiful longer.

## F

#### SmartTub® Wireless Sensor Kit

Includes a Cover Sensor to ensure your cover is always on; a Fill Sensor to save time filling or draining and let you know when water level is low; and a Water Sensor to detect when water is near sensitive components.