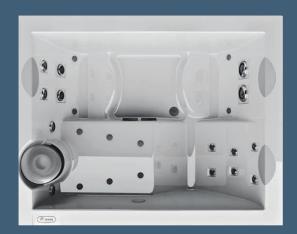

6-7

VIRTUS Made in Italy

Lounge

93 H cm

410 kg

250 x 215 x

220-240 V F+N 50Hz - 32A 380-415 V 3F+N 50 Hz - 16 A

1.500 L

### Original Jacuzzi® Hot Tubs with infinity effect

The Virtus and Profile models offer a spectacular infinity pool effect. On immersion, any excess water is collected in the integrated adjustment tanks via the outside grille and then returned to the tub, in order to maintain the ideal level at all times, just like a pool, with no need for top ups.