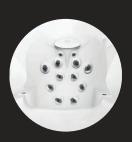

#### Please, be seated

Decades of expertise drive the Jacuzzi<sup>®</sup> Hot Tub design process to deliver personalized comfort. The collection of seats in every Jacuzzi<sup>®</sup> Hot Tub facilitates full-body hydromassage while balancing the flow to each seat for the best experience. Seats are complemented by jets on the calves and in the foot dome to lift the weight of the day. Smooth surfaces and soft sculpting make it easy to move freely to enjoy all of the seats. Every Jacuzzi<sup>®</sup> Hot Tub is expertly engineered to nurture your well-being to the core.

#### FX Therapy Seat

Full Coverage Neck, Shoulder and Back Relief A collection of 10 to 12 FX Jets deliver a stimulating, spiral-action deep tissue massage to relieve aches from the neck and shoulders through the entire back. Pressure is adjustable for a personalized massage. The J-300<sup>™</sup> models feature the Hydrosoothe<sup>™</sup> neck-massaging headrest.

#### MX Therapy Seat

#### The Original in Low-Back Relief

Ease into this deeply contoured seat to release tension in the lower back with a high-volume, low-pressure massage. Maximized air output delivers a soothing deep tissue massage. Paired with neck jets for a fully relaxing experience.

#### Foot Dome

#### **Overall Tension Relief**

A targeted reflexology massage increases energy, boosts circulation and stimulates nerve function throughout the body. This tension-relieving action induces a deep state of relaxation while keeping you in the perfect position.

#### RX Therapy Seat

Comforting Back and Shoulder Relief A ring of spinning RX Jets targets key back and shoulder muscles, drawing on the highest performance hydromassage from the Jacuzzi<sup>®</sup> Brand to soothe stiff muscles and release tension. Neck jets complement the massage for extra relief.

#### ProAir™ Lounge

#### Full-Body Relief

Designed to distribute body weight evenly for a comprehensive massage. The ProAir<sup>™</sup> Lounge eases tension in the shoulders and back by combining FX and FX-R rotational jets along the center of the back. Exclusive BX Jets target the calves with an invigorating, bubbly massage and FX Jets penetrate the muscles of the feet with therapeutic relief.