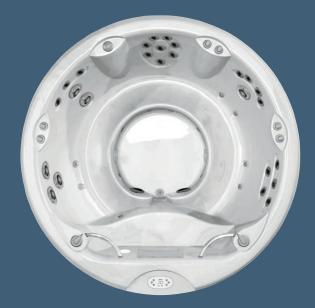

#### Designed to fit you

By studying human dimensions, we design Hot Tubs based on the average proportions of 90% of the population, ensuring your Hot Tub conforms to you. Our seats are sculpted with an ergonomic focus to cradle the contours of the body. Specialized Jacuzzi<sup>®</sup> PowerPro<sup>®</sup> Jets – recessed for your complete comfort – are thoughtfully positioned to effectively target key muscles.

### Heavy duty, light touch

Aqualibrium<sup>®</sup> is the perfect balance of air and water. Jacuzzi<sup>®</sup> jets are developed with an emphasis on a 360degree air induction to provide a unique high-volume, low-pressure massage. It has the power to bring deeper, more intense massage in a gentle way.

#### You do you

We realize everyone likes their massage a little different. A Jacuzzi<sup>®</sup> Hot Tub lets you pinpoint the intensity of every touchpoint. The strategically placed jets target specific muscle groups, while a customizable flow and feel at each jet puts complete control at your fingertips. Individual seat air control lets you dial the air and water power up or down, delivering the right massage pressure for your needs. Different muscle groups demand different types of massage action.

Versatile Jacuzzi<sup>®</sup> PowerPro<sup>®</sup> Jets deliver a range of massages, from robust and stimulating to gentle and rejuvenating, for targeted relief anywhere you need it.

3