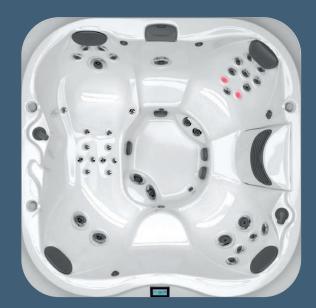

#### J-400<sup>™</sup> Collection

Elegant design and our most complete hydromassage experience combine to innovative IR and Red Light technology create a retreat like no other. Graceful curves give rise to a high-back design and elevated waterfall that lends a dramatic presence to any space.

ТМ

- J-400<sup>™</sup>/ J-LX<sup>®</sup>/ J-300<sup>™</sup>/ Design / Professional
  J-400<sup>™</sup>/ J-LX<sup>®</sup>/ Design / Professional Exclusive
  IR + Red Light

8-9 Lounge 231 x 279 x 95/110 H cm 240VAC 60Hz 50A/60A