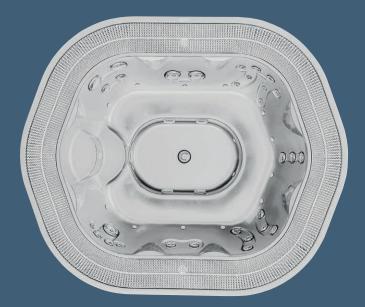

#### J-LX<sup>®</sup> Collection

Clean, simple lines frame the welcoming water of our newest product family. With our IR and Red Light technology we taking hydrotherapy to the next level, we're leading the industry once again by creating the ultimate wellness experience.

TI

R

 $J-LX^{\circ}$ 

6-7

226 x 226 x 86 H cm

230VAC 50Hz 1x32A

5-6 Lounge

J-LXL<sup>®</sup>