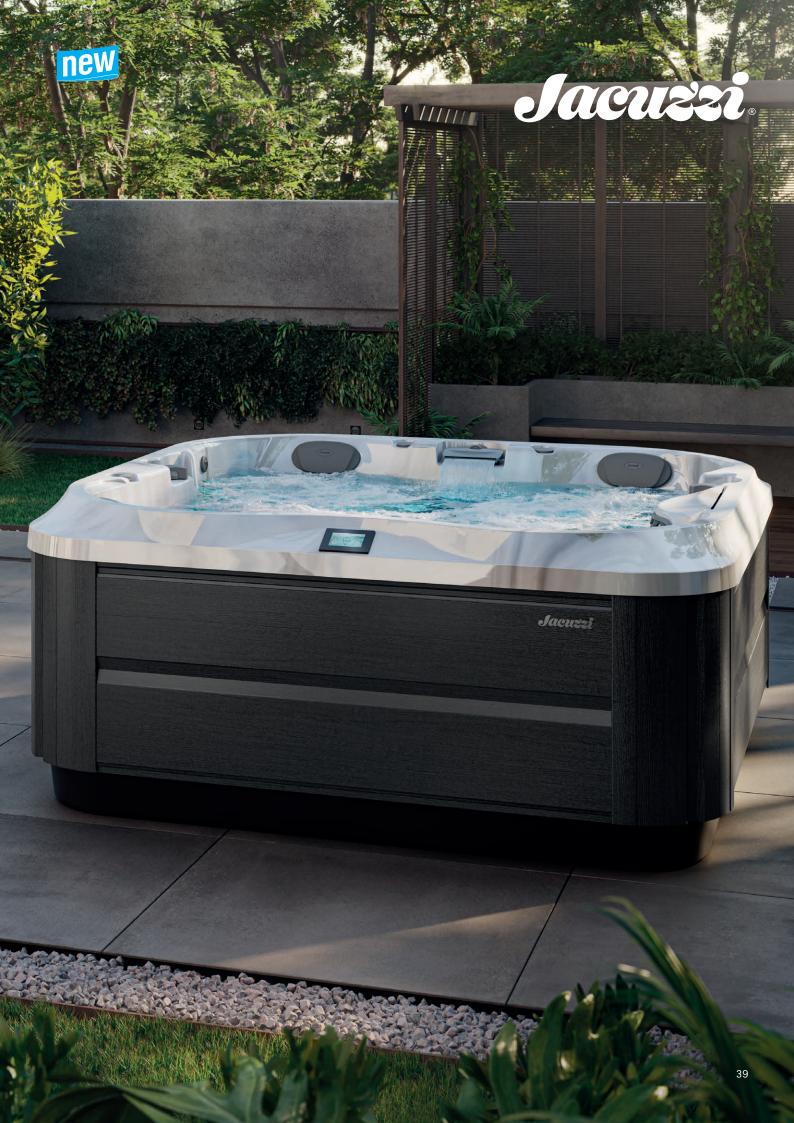

#### J-400<sup>™</sup> Collection

Elegant design and our most complete hydromassage experience combine to innovative IR and Red Light technology create a retreat like no other. Graceful curves give rise to a high-back design and elevated waterfall that lends a dramatic presence to any space.

#### High Back and Waterfall

The elevated backlit waterfall cascades water down your neck and back while adding a breathtaking and soothing ambiance.

#### Acrylic Options

Platinum

Silver Pearl

Midnight

#### ProFinish<sup>®</sup> Cabinetry

Smoked Ebony

Brushed Gray

Jacuzzi<sup>®</sup> PowerPro<sup>®</sup> Jets Specialty Jacuzzi® PowerPro® FX-D, RX and PX Jets Infrared and Red Light technology Adjustable Headrests Illuminated Waterfall 5-Stage Filtration System CLEARRAY Active Oxygen<sup>®</sup> System CLEARRAY® On-demand button ProStream<sup>™</sup> Filtration Pump Floating Propolymer Foundation Energy Efficient with Multi-Layer Insulation ProFinish<sup>®</sup> Cabinetry **Tool-Free Cabinetry** ProLast<sup>™</sup> Cover in Black Quick drain System Underwater LED multicolor light External corner lighting (White LED) Illuminated Cup Holders Status Indicator Light ProTouch<sup>™</sup> Control SmartTub® System