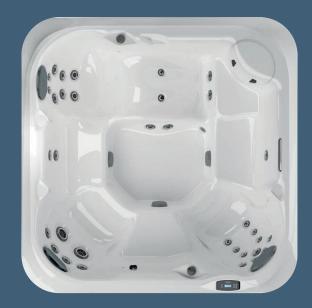

#### Designed to fit you

By studying human dimensions, we design Hot Tubs based on the average proportions of 90% of the population, ensuring your Hot Tub conforms to you. Our seats are sculpted with an ergonomic focus to cradle the contours of the body. Specialized Jacuzzi<sup>®</sup> PowerPro<sup>®</sup> Jets – recessed for your complete comfort – are thoughtfully positioned to effectively target key muscles.

### Heavy duty, light touch

Aqualibrium<sup>®</sup> is the perfect balance of air and water. Jacuzzi<sup>®</sup> jets are developed with an emphasis on a 360degree air induction to provide a unique high-volume, low-pressure massage. It has the power to bring deeper, more intense massage in a gentle way.

#### You do you

We realize everyone likes their massage a little different. A Jacuzzi<sup>®</sup> Hot Tub lets you pinpoint the intensity of every touchpoint. The strategically placed jets target specific muscle groups, while a customizable flow and feel at each jet puts complete control at your fingertips. Individual seat air control lets you dial the air and water power up or down, delivering the right massage pressure for your needs. Different muscle groups demand different types of massage action.

Versatile Jacuzzi<sup>®</sup> PowerPro<sup>®</sup> Jets deliver a range of massages, from robust and stimulating to gentle and rejuvenating, for targeted relief anywhere you need it.

3