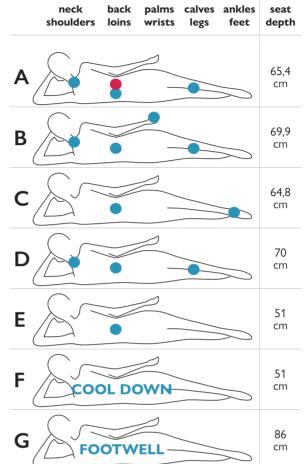

light

SmartTub<sup>®</sup>

# Jacuzzi<sup>®</sup> Hydromassage

2 IR and Red Light 44 PowerPro<sup>®</sup> jets Waterfall with lights FX-IR Seat

Headrest with hydromassage HydroSoothe™

## Water care

CLEARRAY Active Oxygen™ System 4-stage filtration

#### SHELL CABINET COVER ACRYLIC PROFINISH™ PROLAST™ COLORS MATERIALS **FINISHES** Silver Pearl Midnight Black Platinum Porcelain Brushed Smoked (white) Grey Ebony Configure ACCESSORIES SmartTub<sup>®</sup> your Wireless Sensor Kit Hot Tub

Step

Cover lifter manual



Sensor Kit

SmartTub® Wireless

Drain®

Stereo System (optional)

**Quality Construction** Fully insulated ProPolymer<sup>™</sup> base

## **Hot Tub Management**

**Touch Screen Controls** SmartTub<sup>®</sup> Quick Drain®





## HYDROMASSAGE BODY COVERAGE AND SEAT DEPTH





## FEATURES

| FEATORES                           |                                                                                                                                                                                         |                                  |                         |
|------------------------------------|-----------------------------------------------------------------------------------------------------------------------------------------------------------------------------------------|----------------------------------|-------------------------|
| Dry weight                         | 347 kg