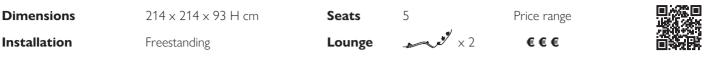

## FEATURES

| FEATORES                           |                                                                                                                                                                                         |                                  |                         |
|------------------------------------|-----------------------------------------------------------------------------------------------------------------------------------------------------------------------------------------|----------------------------------|-------------------------|
| Dry weight                         | 347 kg                                                                                                                                                                                  | Floor load                       | 551 kg/m²               |
| Filled weight<br>(Hot Tub volume)  | 2.050 kg                                                                                                                                                                                | Water capacity<br>(average fill) | 1.325 litres            |
| Water capacity<br>(Hot Tub volume) | 1.703 litres                                                                                                                                                                            |                                  |                         |
| Electronic control                 | Touch screen controls, programmable temperature, filtration and heat cycles                                                                                                             |                                  |                         |
| Pompa 1 - 2                        | 50 Hz – 1-Speed                                                                                                                                                                         | Circulation pump                 | Yes, 8-Hour             |
| Massage selectors                  | 2                                                                                                                                                                                       | Air controls                     | 4 - On/Off rocker style |
| Water management<br>system         | Two 60 ft <sup>2</sup> Filter cartridges; filter 1 on 8-hour circulation pump; filter 2 on jets pump 1; Factory installed CLEARRAY Active Oxygen <sup>®</sup> water purification system |                                  |                         |
| LED Lighting                       | Underwater multicolor light, waterfall with lights, Illuminated cup holders,<br>2 HydroSoothe™ headrest lights and external corner lighting (white LED)                                 |                                  |                         |
| Headrests                          | One independent flow rate (on or off) adjustment; powered by the circulation pump                                                                                                       |                                  |                         |
| Maximum current<br>absorbed        | 6,7 kW with electric heaters + pumps.<br>Alternative consumption 3,9 kW: by activating a pump, the electric heater switches off.                                                        |                                  |                         |