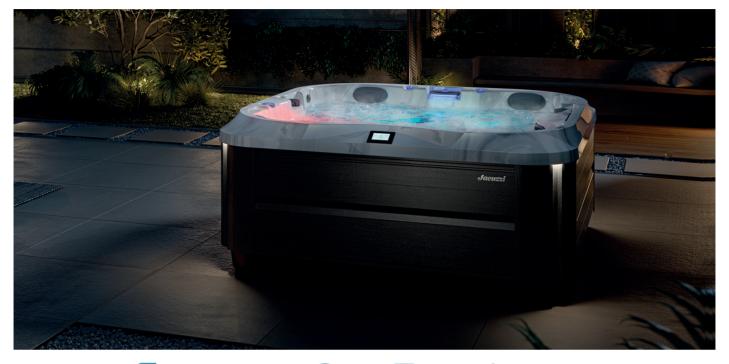

### Perfect comfort with two lounge seats

Supreme comfort with two lounge seats, wide or compact, with differentiated hydromassage and FX seat with Hydrosoothe<sup>™</sup> pillow and IR and Red Light.

IR and Red Light technology

# Jacuzzi<sup>®</sup> Hydromassage

2 IR and Red Light 44 PowerPro<sup>®</sup> jets Waterfall with lights FX-IR Seat

Headrest with hydromassage HydroSoothe™