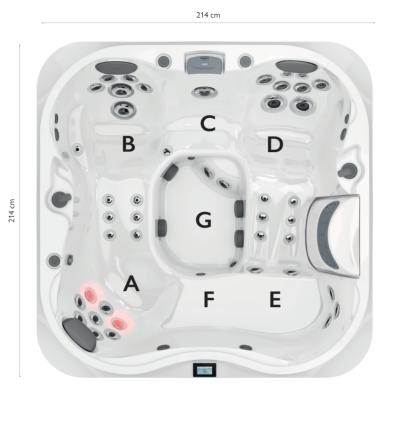

r light

SmartTub<sup>®</sup>

# Jacuzzi<sup>®</sup> Hydromassage

2 IR and Red Light 44 PowerPro<sup>®</sup> jets Waterfall with lights FX-IR Seat

Headrest with hydromassage HydroSoothe™

## Water care

CLEARRAY Active Oxygen™ System 4-stage filtration

#### SHELL CABINET COVER ACRYLIC PROFINISH™ PROLAST™ COLORS MATERIALS **FINISHES** Silver Pearl Midnight Black Platinum Porcelain Brushed Smoked (white) Grey Ebony Configure ACCESSORIES SmartTub<sup>®</sup> your Wireless Sensor Kit Hot Tub

Step

Cover lifter manual



Sensor Kit

SmartTub® Wireless

Drain®

Stereo System (optional)

**Quality Construction** Fully insulated ProPolymer<sup>™</sup> base

## **Hot Tub Management**

**Touch Screen Controls** SmartTub<sup>®</sup> Quick Drain®





## HYDROMASSAGE BODY COVERAGE AND SEAT DEPTH





## FEATURES

| FEATORES                           |                                                                                                                                                                                         |                                  |                         |
|------------------------------------|-----------------------------------------------------------------------------------------------------------------------------------------------------------------------------------------|----------------------------------|-------------------------|
| Dry weight                         | 347 kg